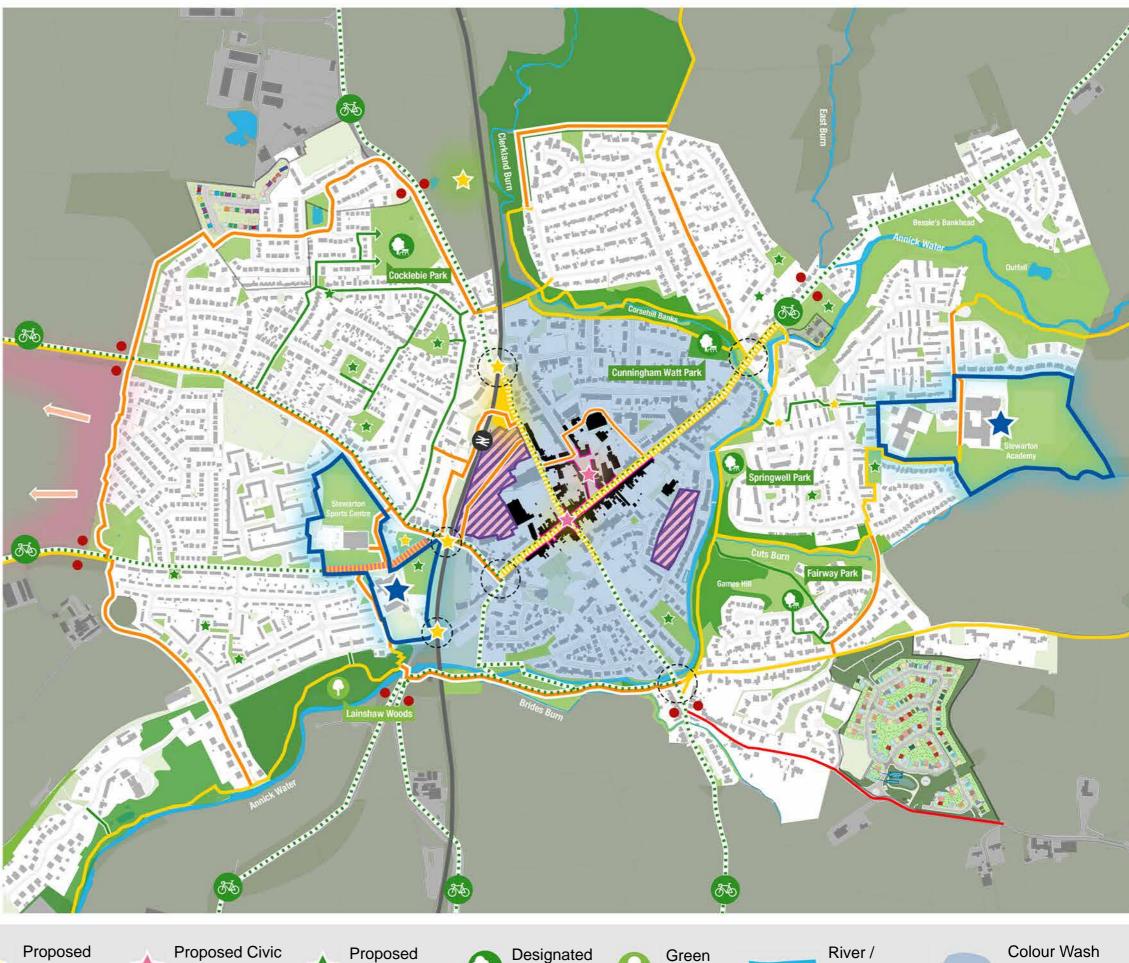

# 2.3 Stewarton Placemaking Map -**Notional Town Core**

| Key         |                                                   |   |                                                 |
|-------------|---------------------------------------------------|---|-------------------------------------------------|
|             | Development Site                                  | * | Community Campus<br>Cluster (East / West)       |
|             | Building within Town<br>Centre Designation        | * | Proposed Lighting<br>Improvement                |
|             | Priority Active Frontage                          | * | Proposed Civic Space /<br>Public Realm Upgrade  |
|             | Woodland                                          | * | Proposed Green Space<br>Improvement             |
|             | Designated Woodland                               | 0 | Green Space                                     |
| 856         | Proposed Cycle Path (Icon denotes Path into Town) |   | Designated Park                                 |
| -8-         | Rail Line<br>(Icon denotes Station)               |   | River / Burn /<br>Watercourse                   |
| -           | Proposed Green Pathway /<br>Active Travel Route   |   | Colour Wash indicates<br>Central Stewarton Area |
|             | Existing Core Path                                |   |                                                 |
| _           | Proposed Core Path Extension                      |   |                                                 |
|             | Streetscape Enhancements on Principal Street      |   |                                                 |
| пинини      | Safe School Street                                |   |                                                 |
| • •         | Settlement Gateway<br>Reduced Traffic Speed Zone  |   |                                                 |
|             | Gateway                                           |   |                                                 |
| <del></del> | Future Growth Potential<br>Area                   |   |                                                 |