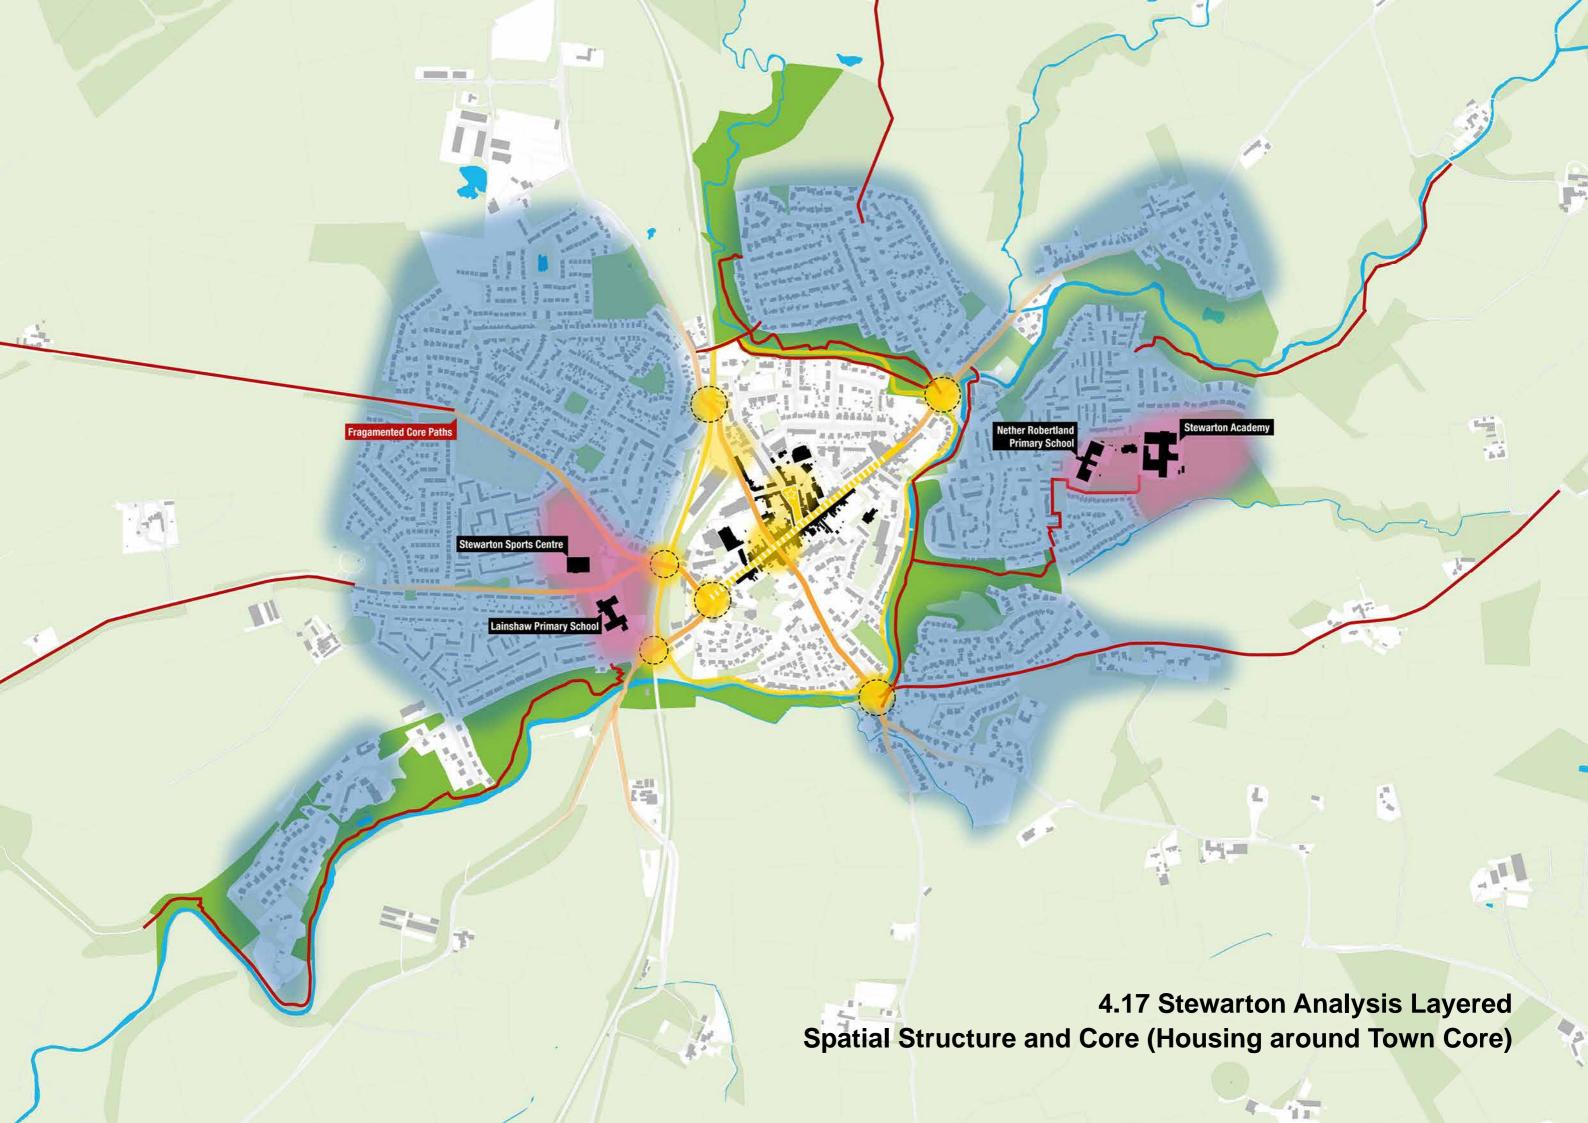

**4.12 Stewarton Analysis Existing Amenities** 

4.13 Stewarton Analysis Green-Blue / Core Path Connection Opportunities

Stewarton 5.0 20 Minute Neighbourhood Analysis

Stewarton 6.0 LDP 2 Candidate Housing Sites