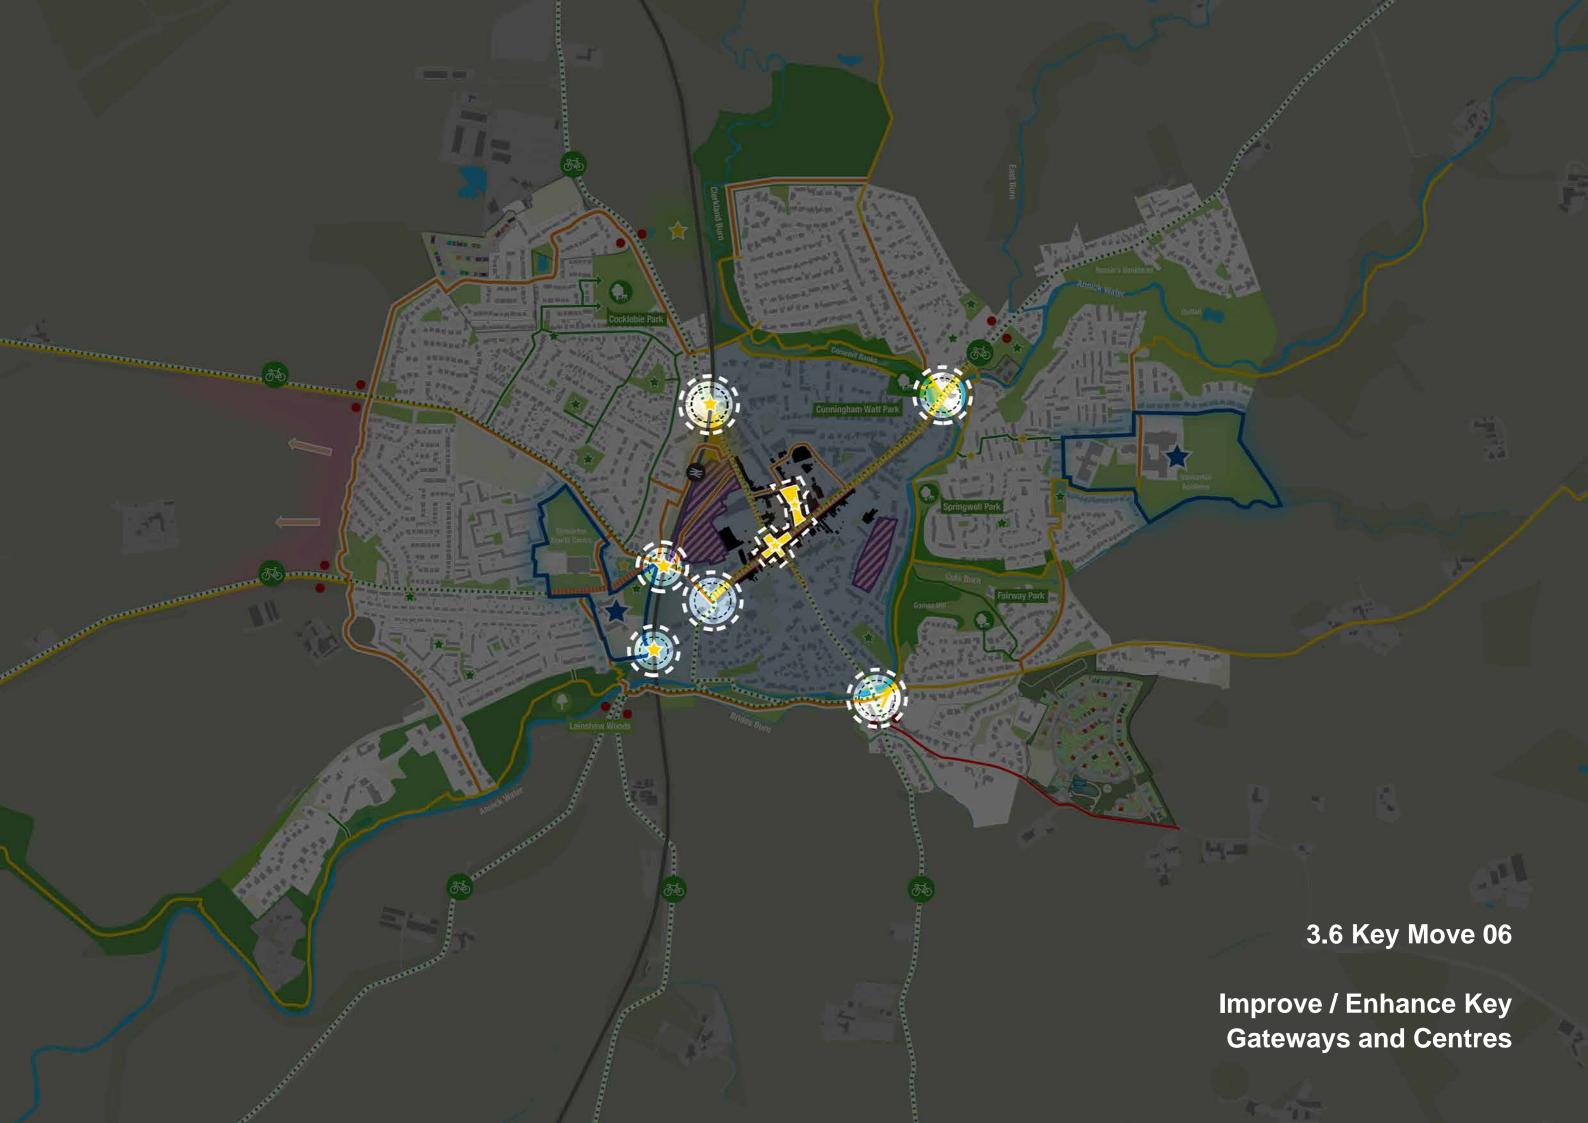

Stewarton 3.0 Key Moves

Stewarton 4.0 Spatial Analysis + Diagramming

4.10 Stewarton Analysis
Proposed Cycle Paths + Green Spaces (per LDP 1 Placemaking Map)

**4.11 Stewarton Analysis Key Routes + Gateways** 