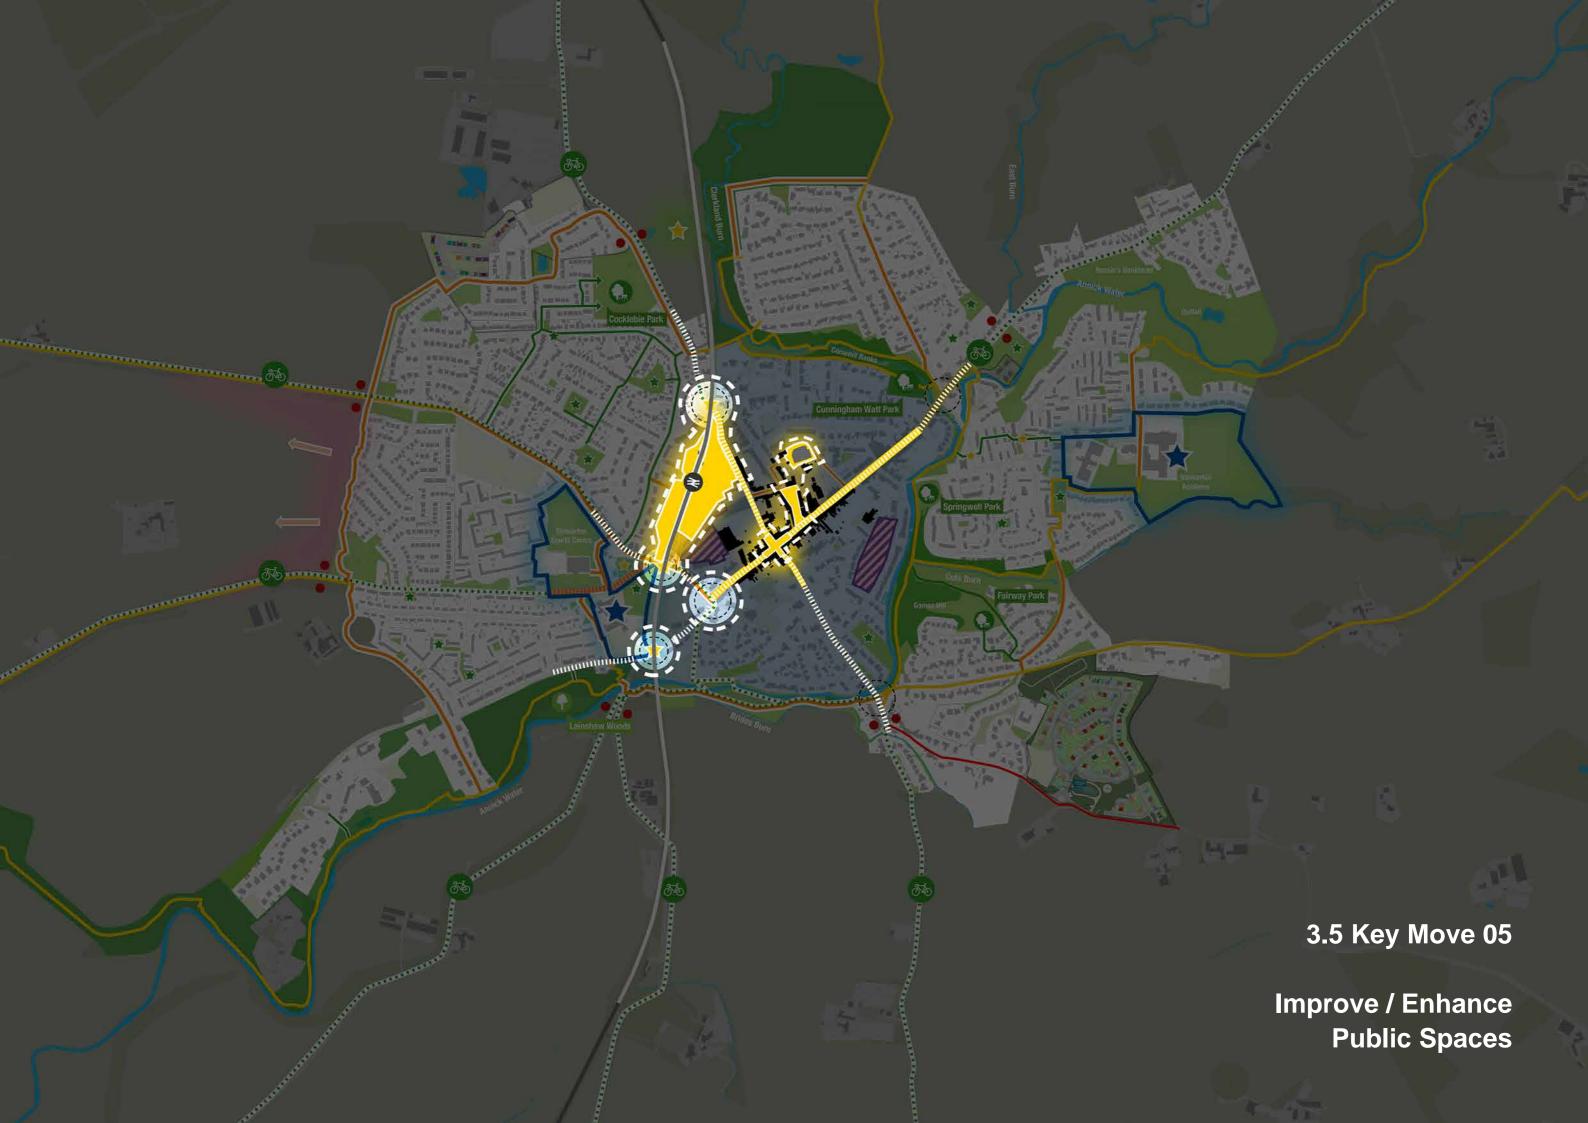

Stewarton 3.0 Key Moves

Stewarton 4.0 Spatial Analysis + Diagramming

4.10 Stewarton Analysis
Proposed Cycle Paths + Green Spaces (per LDP 1 Placemaking Map)

**4.11 Stewarton Analysis Key Routes + Gateways** 