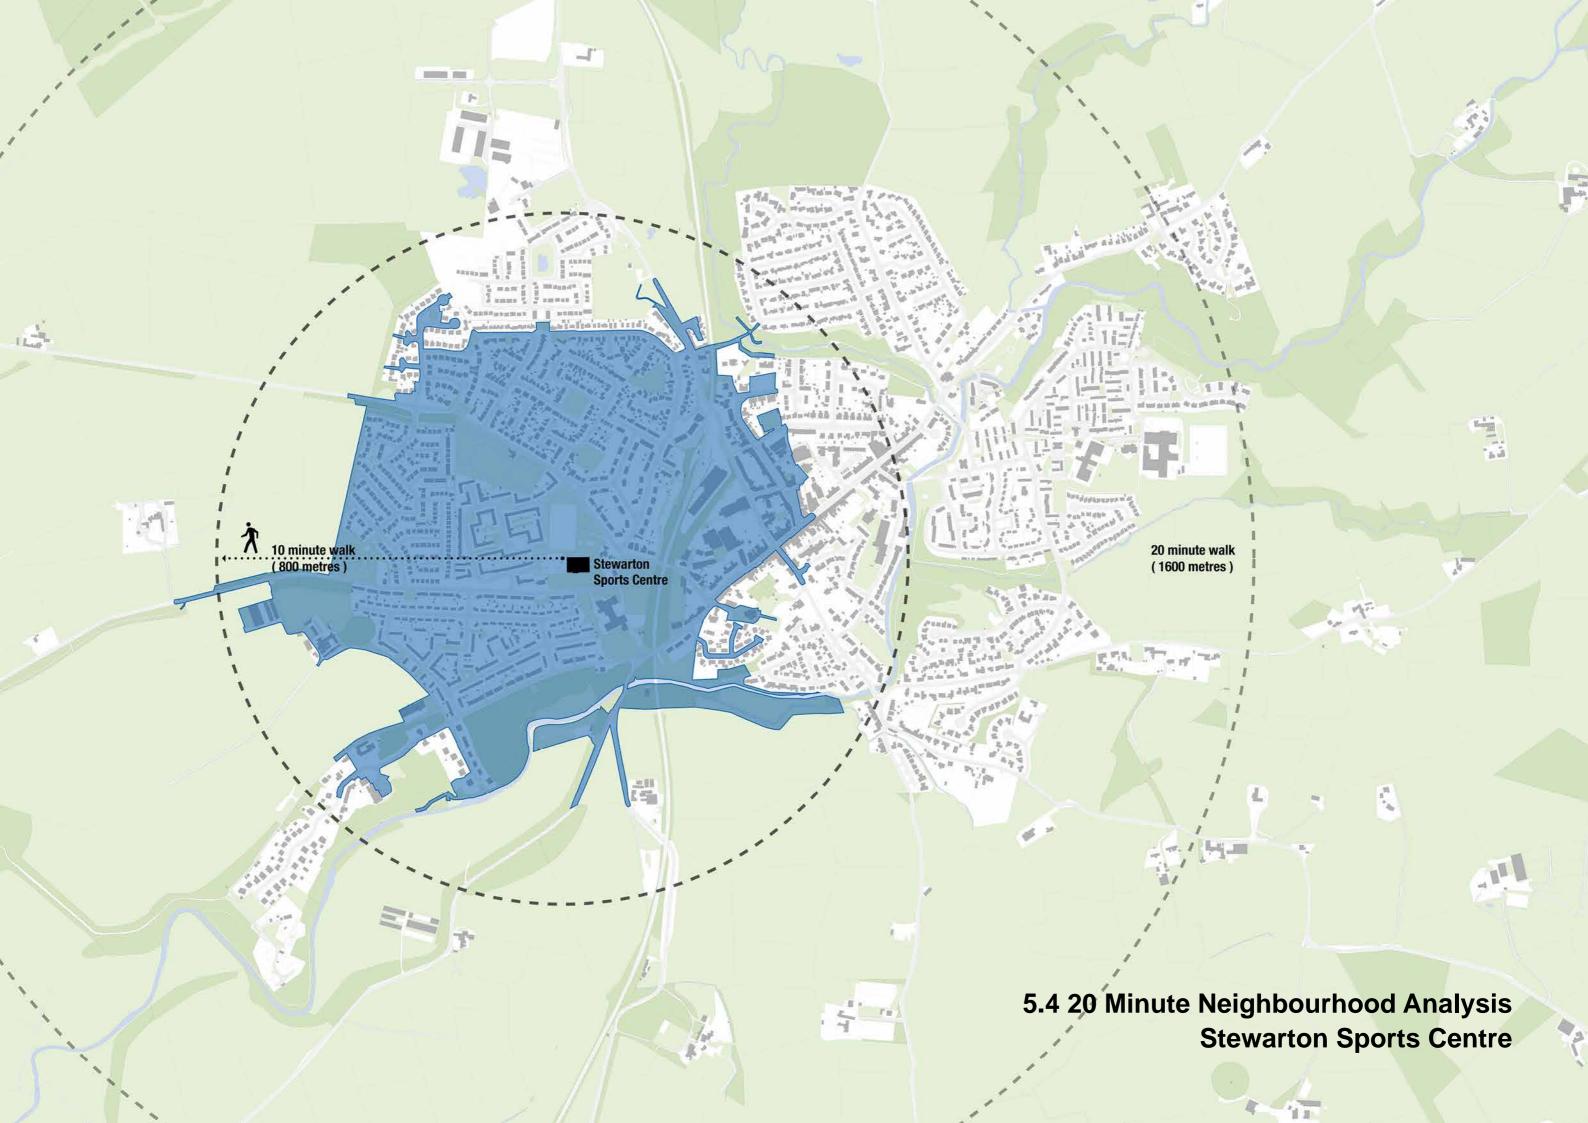

Stewarton 3.0 Key Moves

Stewarton 4.0 Spatial Analysis + Diagramming

4.10 Stewarton Analysis
Proposed Cycle Paths + Green Spaces (per LDP 1 Placemaking Map)

**4.11 Stewarton Analysis Key Routes + Gateways** 