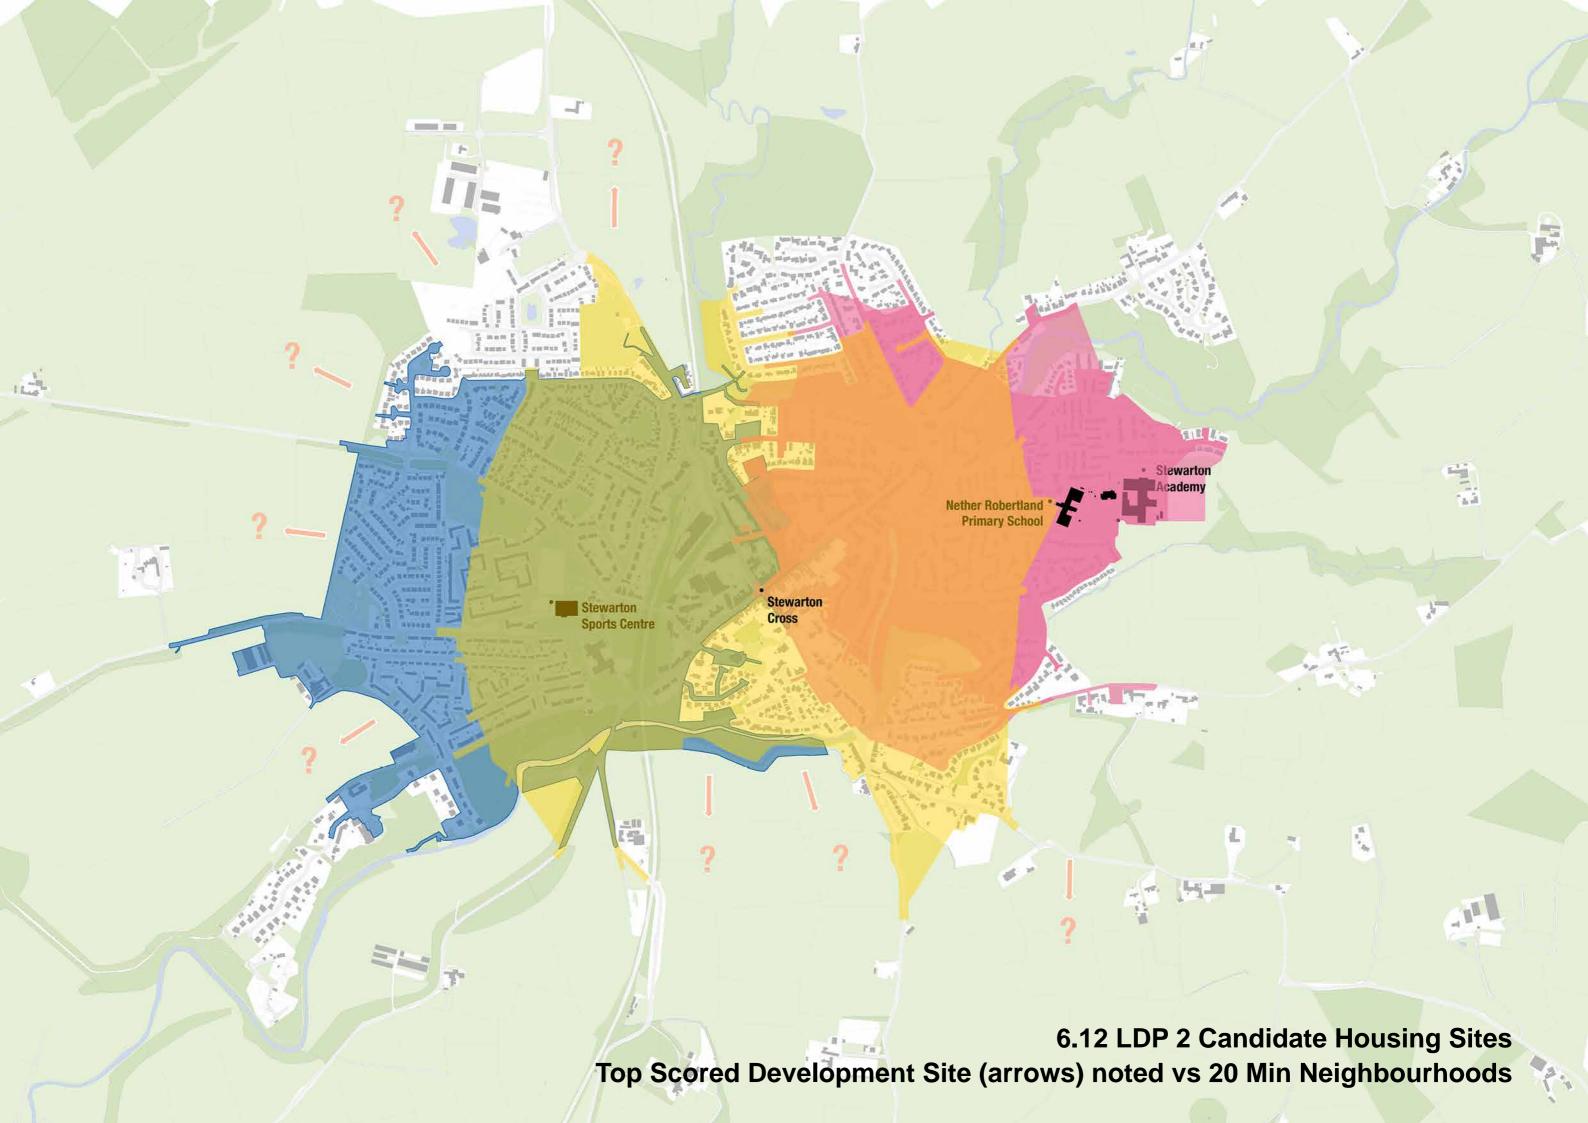

6.7 LDP 2 Candidate Housing Sites
Ranking per EAC Assessment (Tabled)

6.8 LDP 2 Candidate Housing Sites
Ranking per EAC Assessment (Mapped)

Points to Note;

- Sites Scored / Ranked between 1 2 already built
- Sites Scored / Ranked 4 15 candidate sites for LDP 02
- ? Possible site to consider?