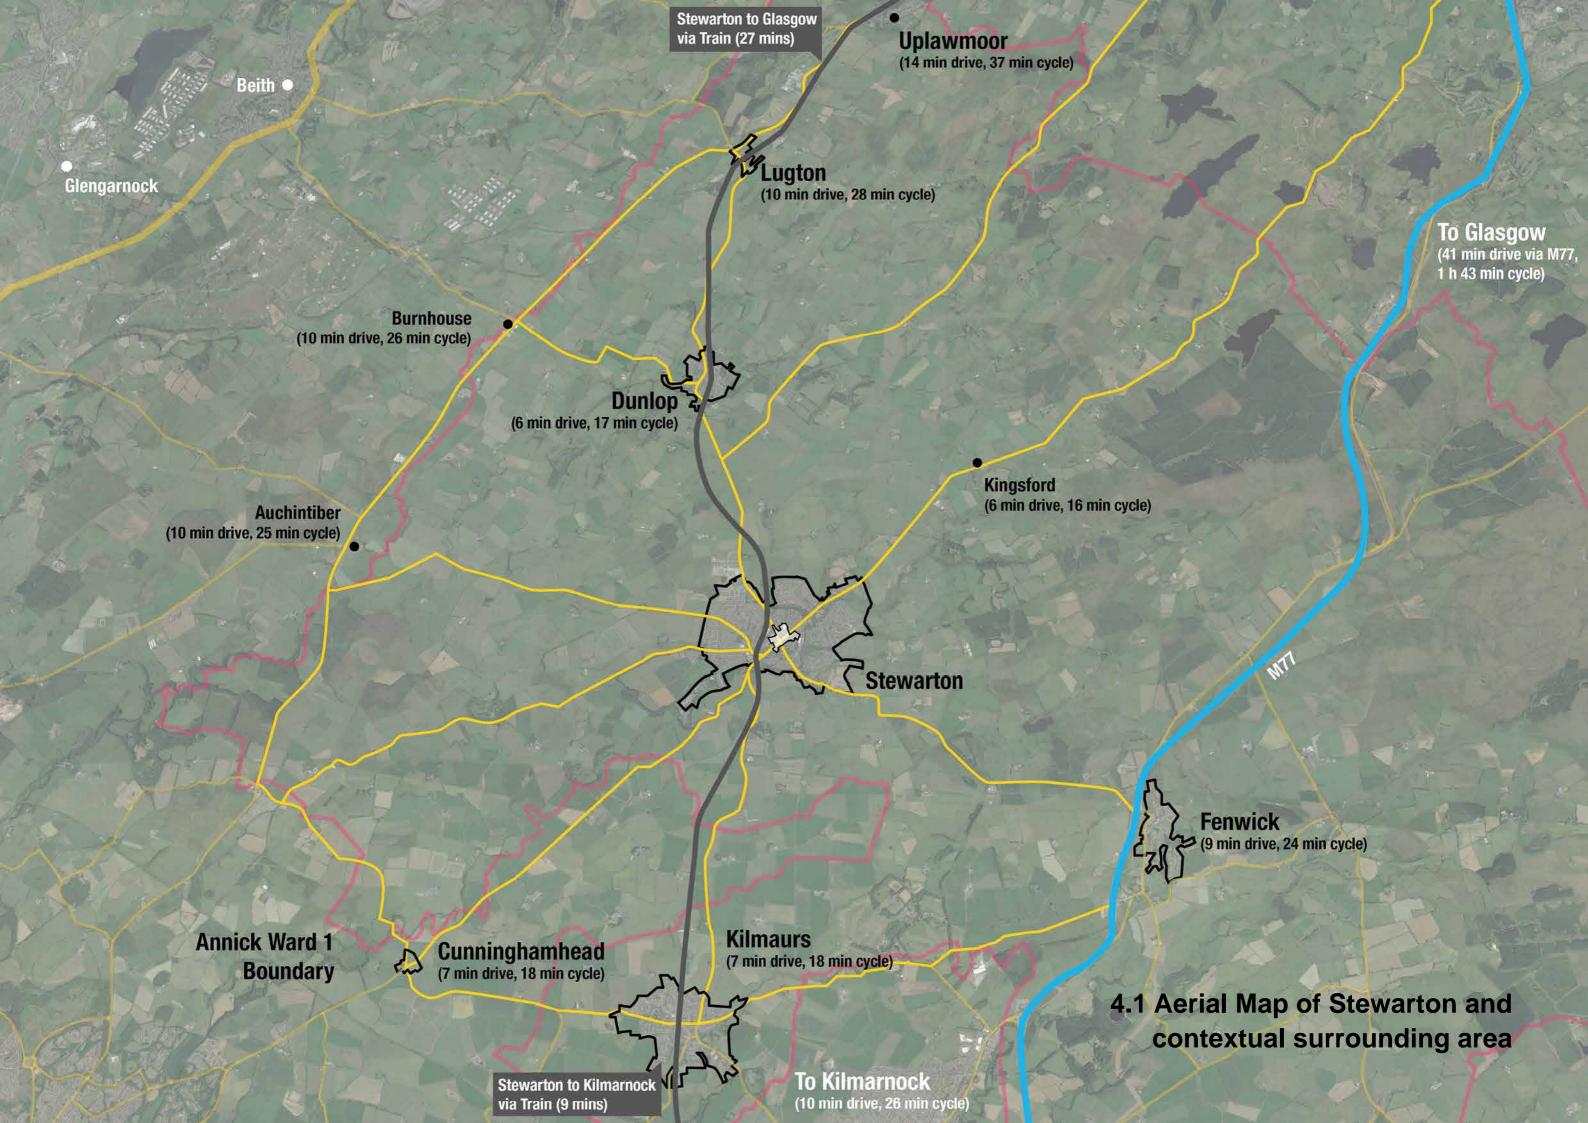

Stewarton 3.0 Key Moves

Stewarton 4.0 Spatial Analysis + Diagramming

4.10 Stewarton Analysis
Proposed Cycle Paths + Green Spaces (per LDP 1 Placemaking Map)

**4.11 Stewarton Analysis Key Routes + Gateways** 