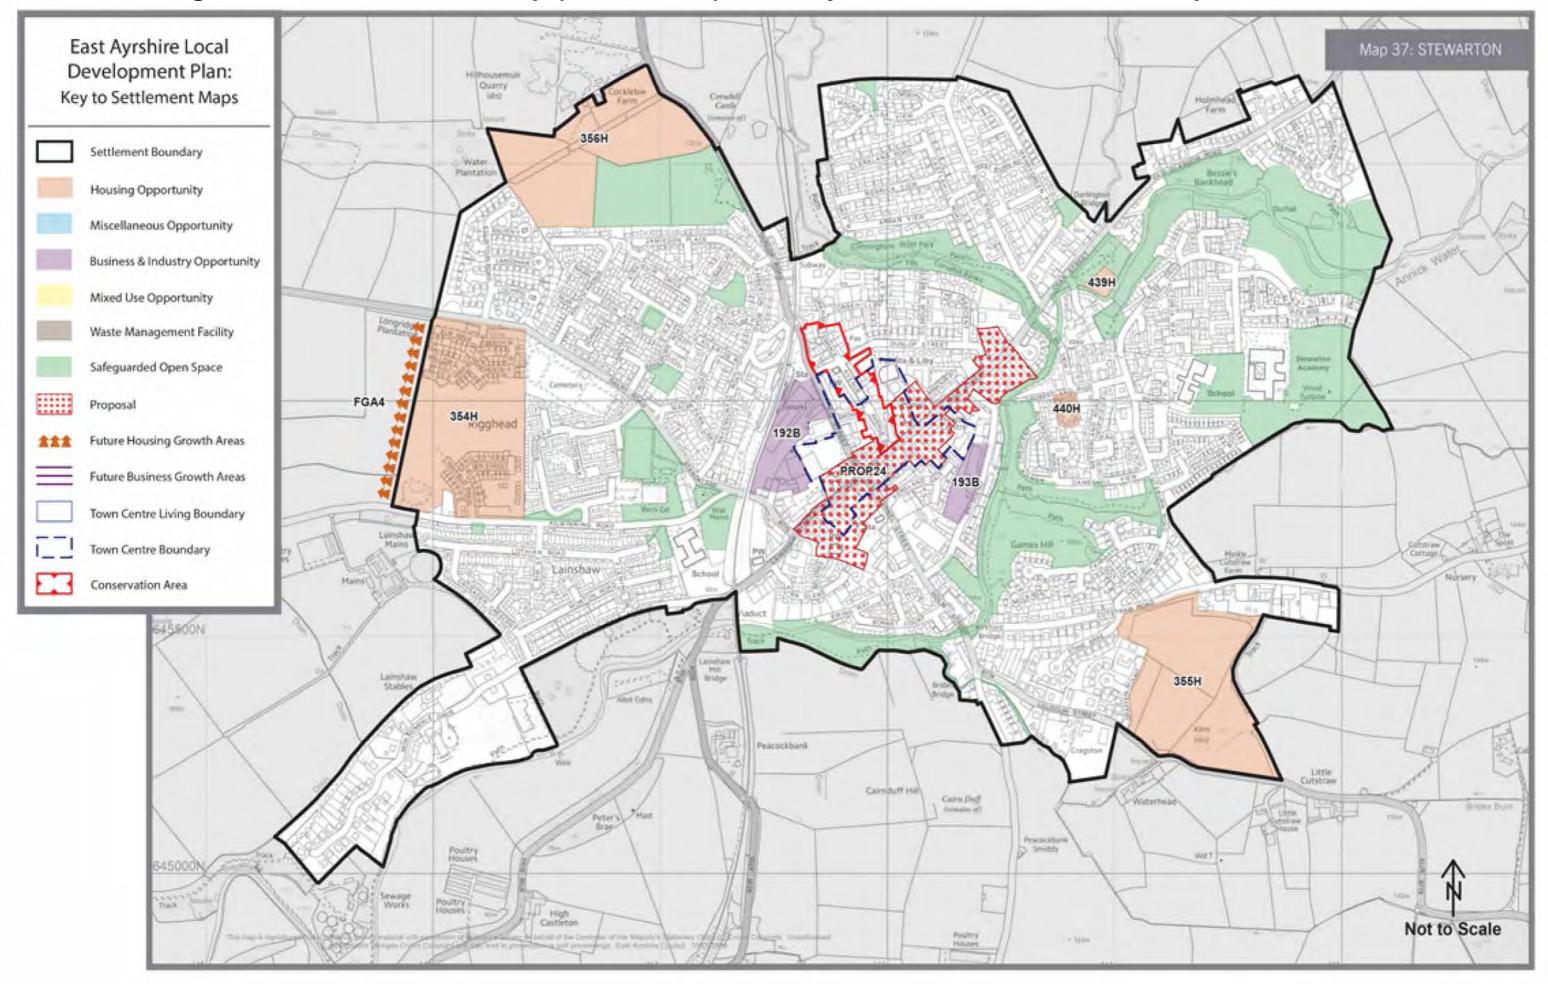

## 0.2 Existing Stewarton Settlement Map (LDP 1, 2017) - East Ayrshire Council Local Development Plan 1