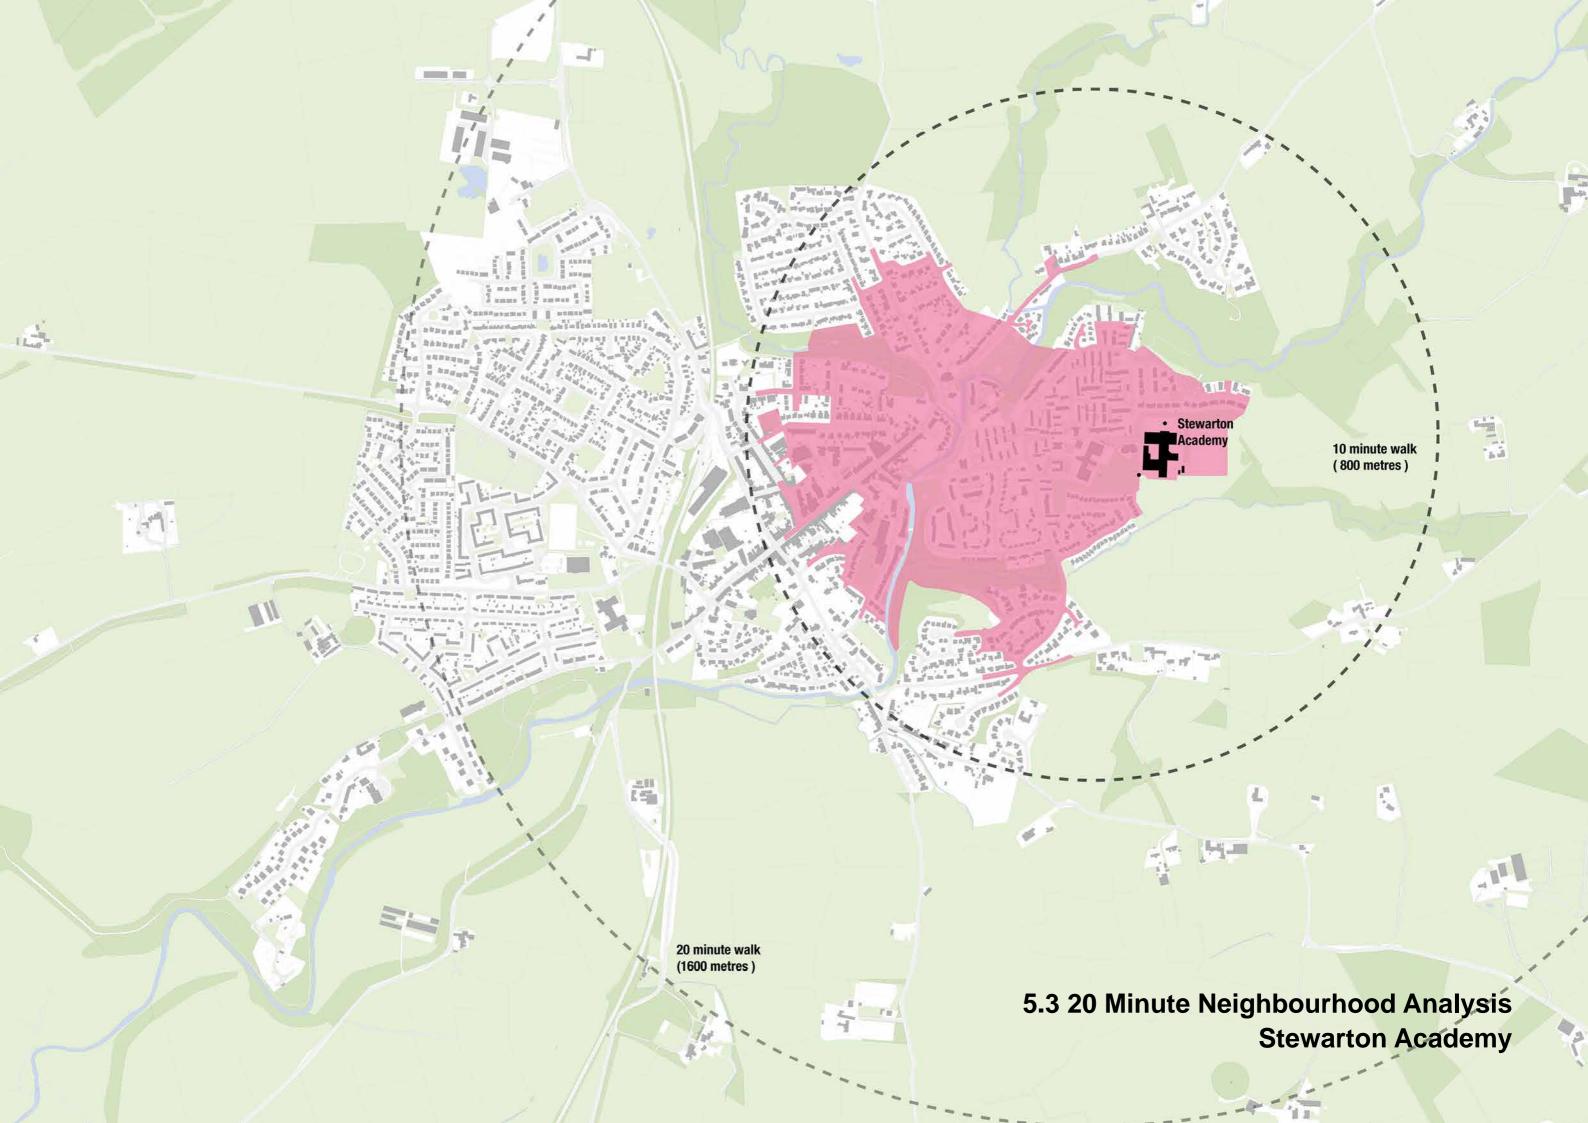

**4.12 Stewarton Analysis Existing Amenities** 

4.13 Stewarton Analysis Green-Blue / Core Path Connection Opportunities

Stewarton 5.0 20 Minute Neighbourhood Analysis

Stewarton 6.0 LDP 2 Candidate Housing Sites