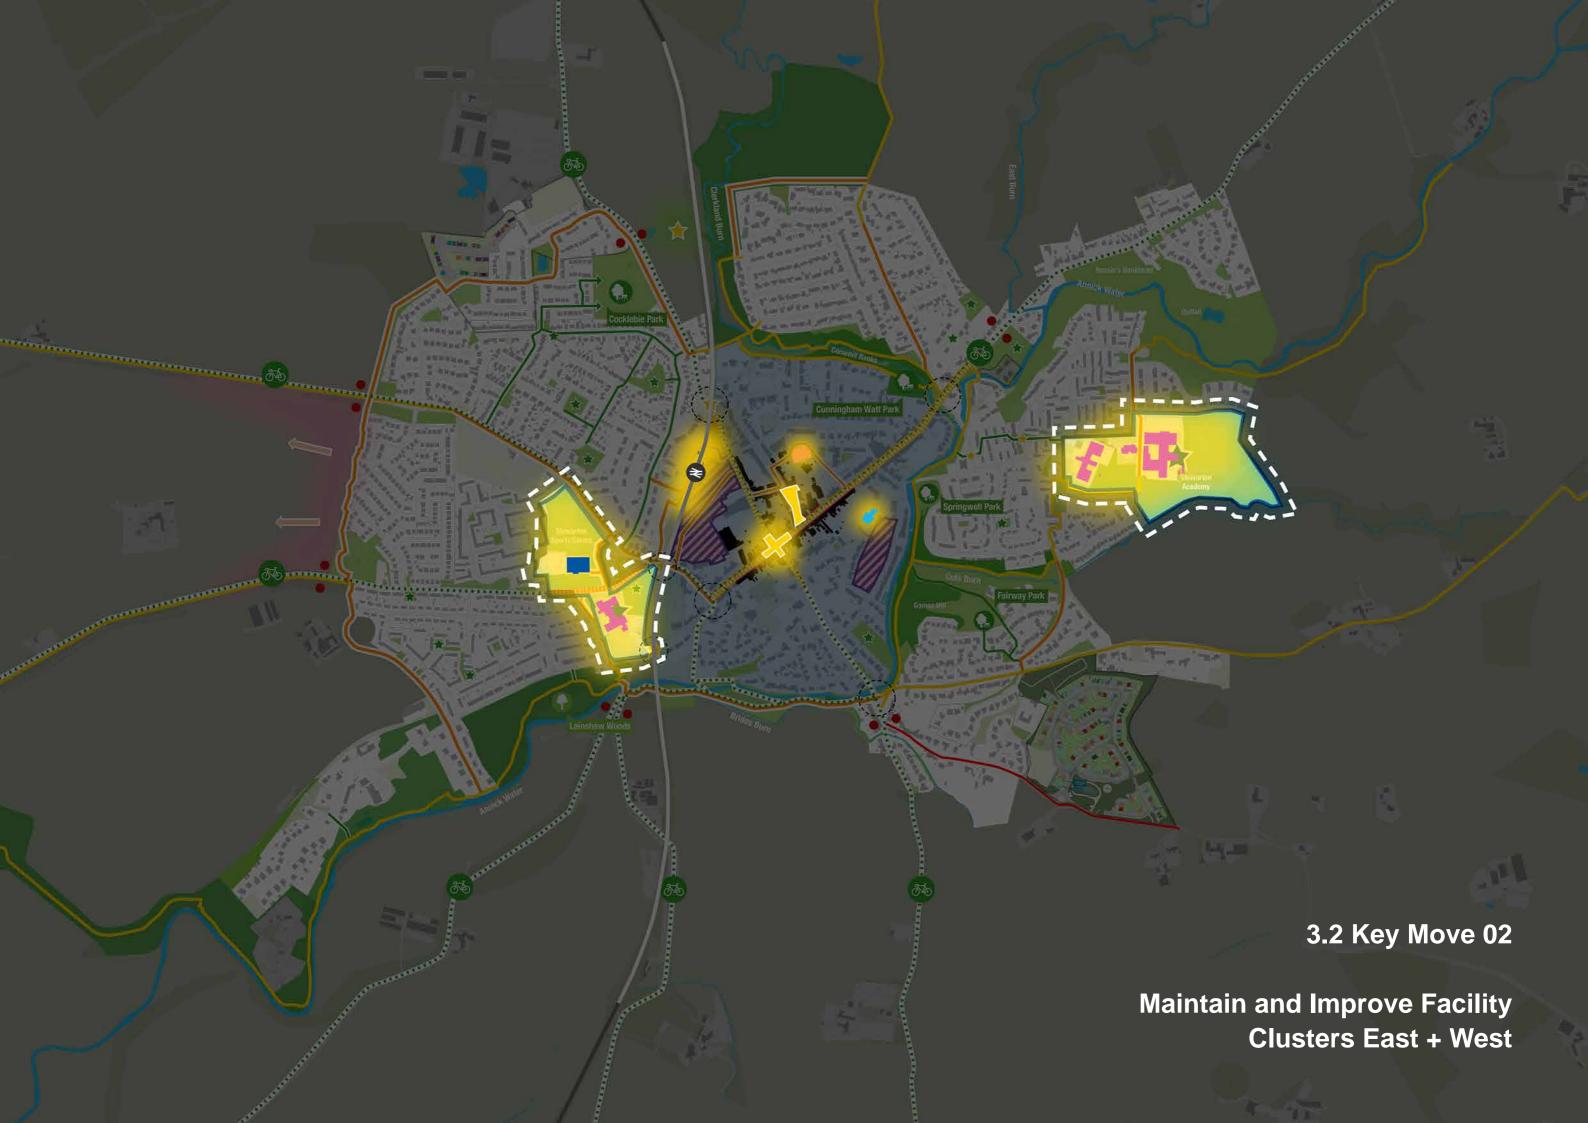

Stewarton 3.0 Key Moves

Stewarton 4.0 Spatial Analysis + Diagramming

4.10 Stewarton Analysis
Proposed Cycle Paths + Green Spaces (per LDP 1 Placemaking Map)

**4.11 Stewarton Analysis Key Routes + Gateways** 