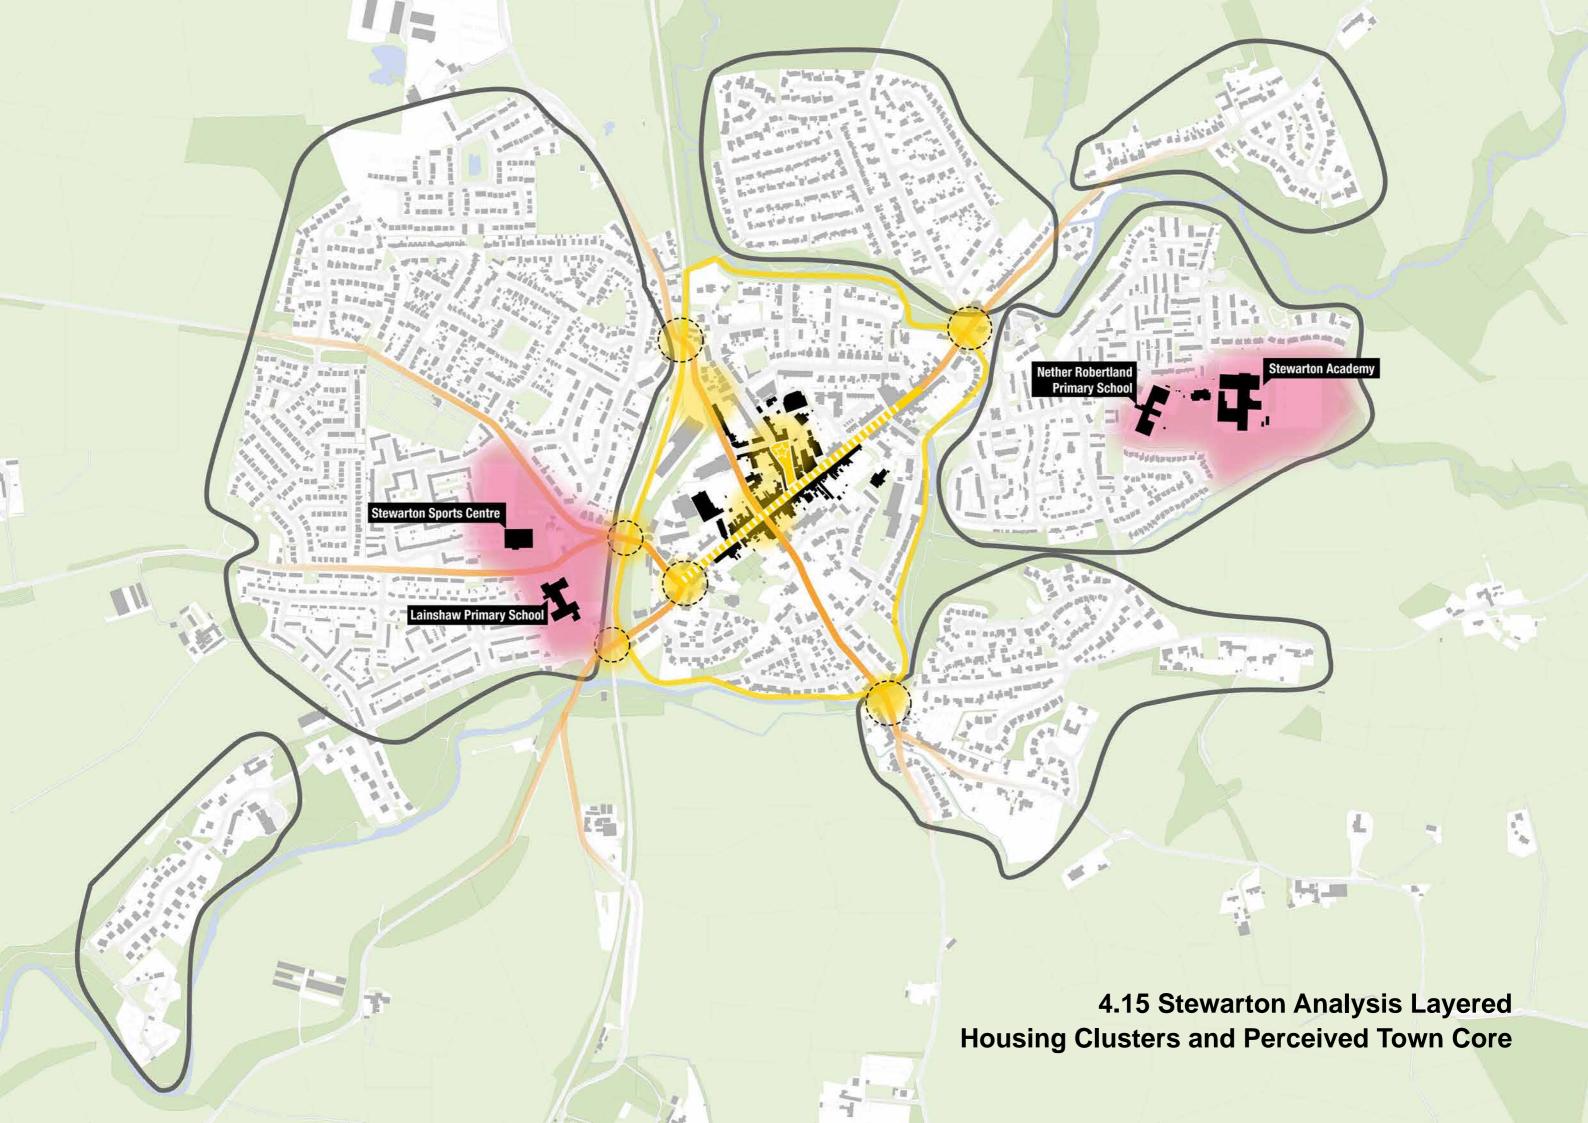

**4.12 Stewarton Analysis Existing Amenities** 

4.13 Stewarton Analysis Green-Blue / Core Path Connection Opportunities

Stewarton 5.0 20 Minute Neighbourhood Analysis

Stewarton 6.0 LDP 2 Candidate Housing Sites