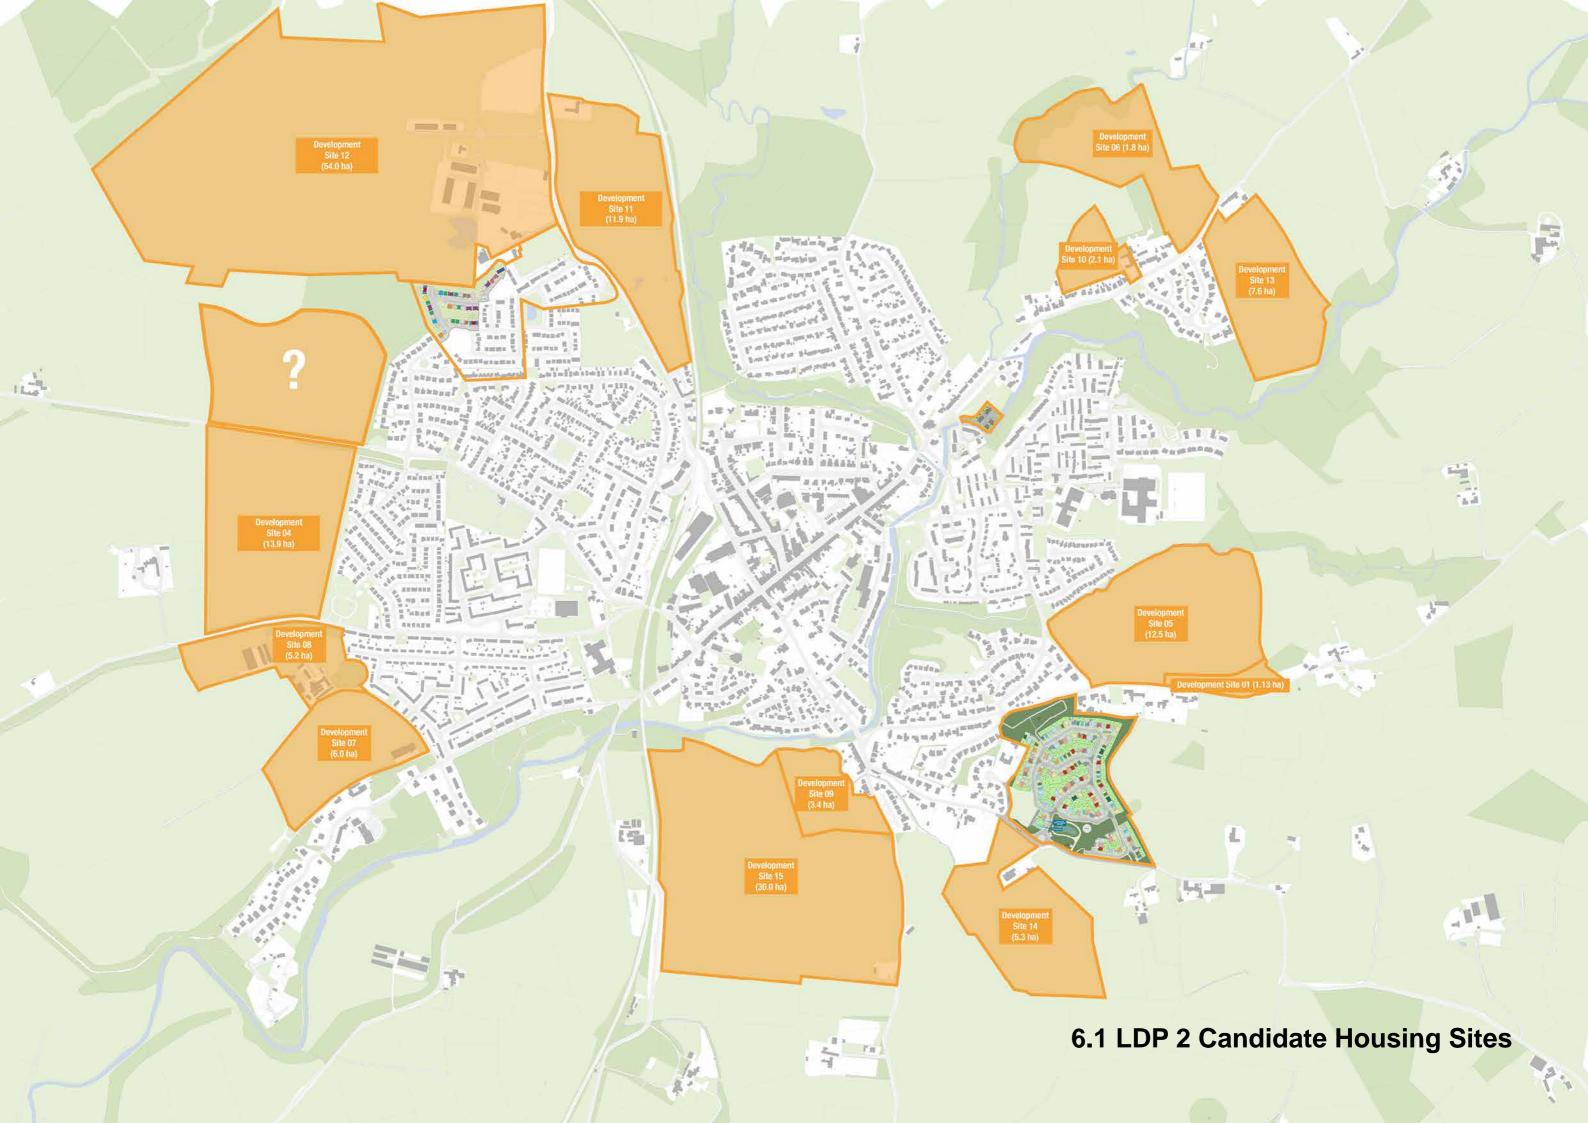

6.7 LDP 2 Candidate Housing Sites
Ranking per EAC Assessment (Tabled)

6.8 LDP 2 Candidate Housing Sites
Ranking per EAC Assessment (Mapped)

Points to Note;

- Sites Scored / Ranked between 1 2 already built
- Sites Scored / Ranked 4 15 candidate sites for LDP 02
- ? Possible site to consider?