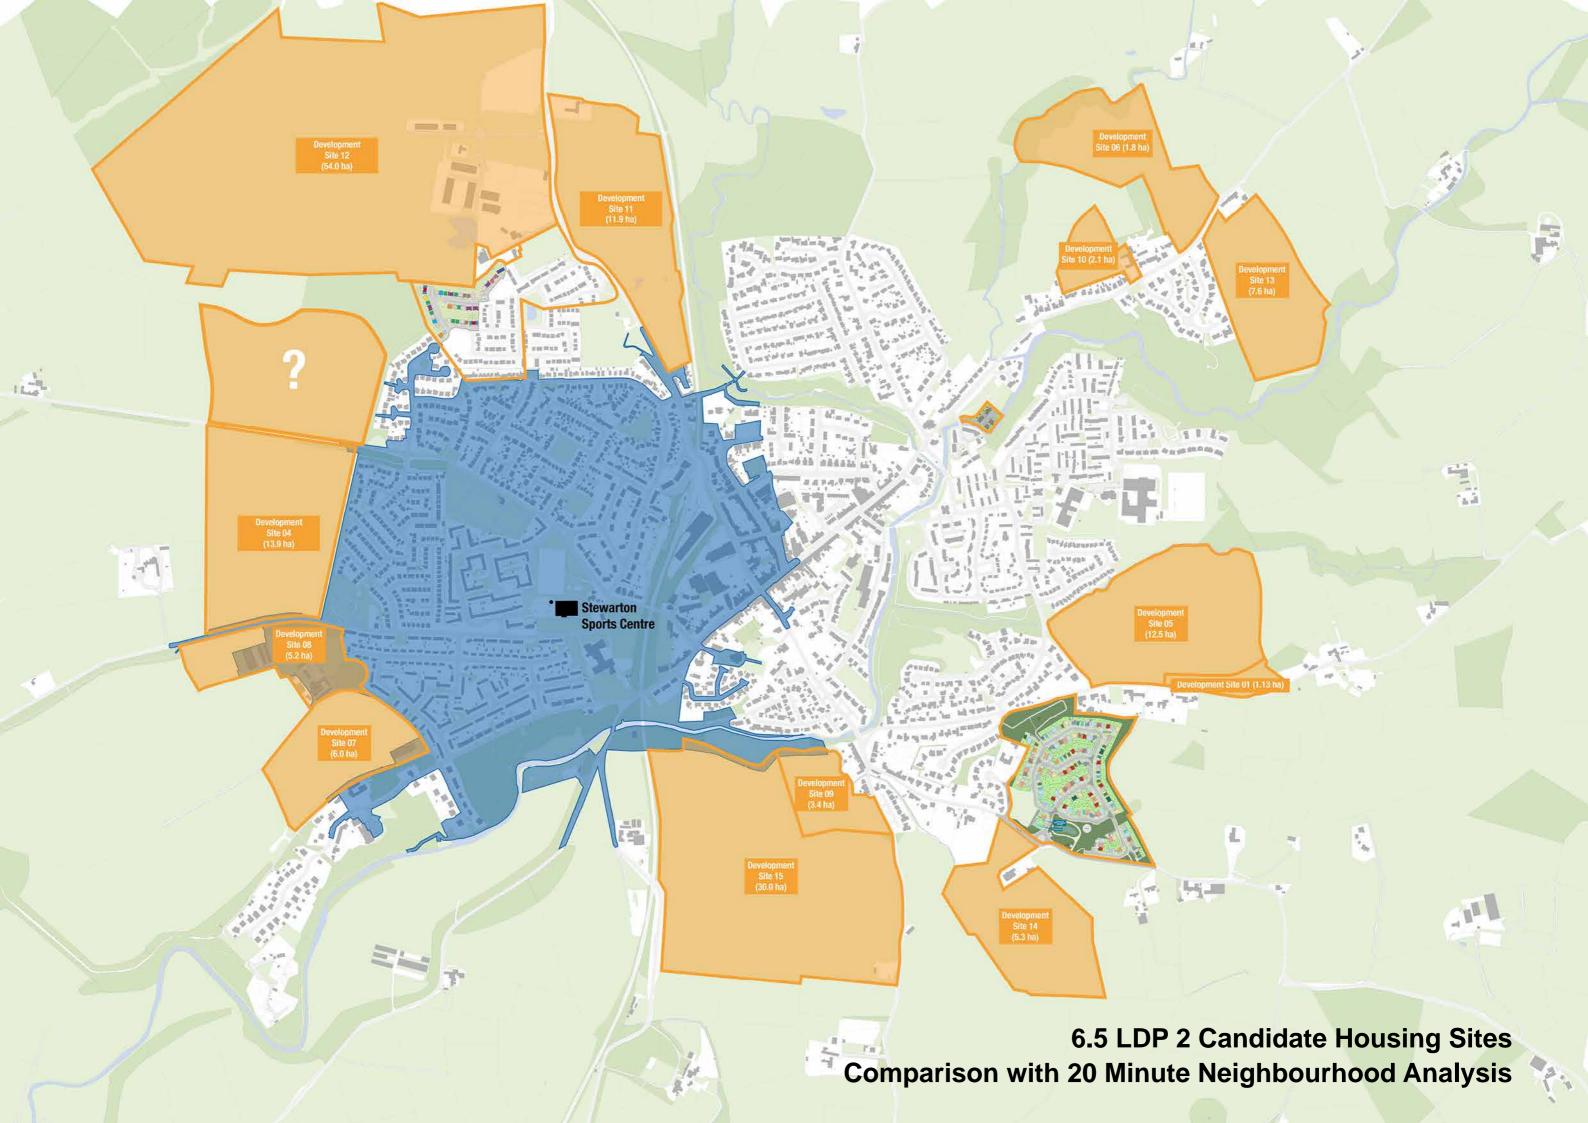

Stewarton 3.0 Key Moves

Stewarton 4.0 Spatial Analysis + Diagramming

4.10 Stewarton Analysis
Proposed Cycle Paths + Green Spaces (per LDP 1 Placemaking Map)

**4.11 Stewarton Analysis Key Routes + Gateways** 

**4.12 Stewarton Analysis Existing Amenities** 

4.13 Stewarton Analysis Green-Blue / Core Path Connection Opportunities

Stewarton 5.0 20 Minute Neighbourhood Analysis

Stewarton 6.0 LDP 2 Candidate Housing Sites