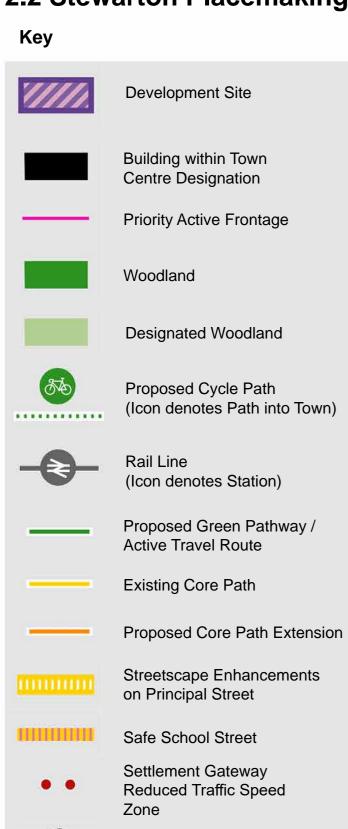

# 2.3 Stewarton Placemaking Map -**Notional Town Core**

| Key         |                                                   |   |                                                 |
|-------------|---------------------------------------------------|---|-------------------------------------------------|
|             | Development Site                                  | * | Community Campus<br>Cluster (East / West)       |
|             | Building within Town<br>Centre Designation        | * | Proposed Lighting<br>Improvement                |
|             | Priority Active Frontage                          | * | Proposed Civic Space /<br>Public Realm Upgrade  |
|             | Woodland                                          | * | Proposed Green Space<br>Improvement             |
|             | Designated Woodland                               | 0 | Green Space                                     |
| 856         | Proposed Cycle Path (Icon denotes Path into Town) |   | Designated Park                                 |
| -8-         | Rail Line<br>(Icon denotes Station)               |   | River / Burn /<br>Watercourse                   |
| -           | Proposed Green Pathway /<br>Active Travel Route   |   | Colour Wash indicates<br>Central Stewarton Area |
|             | Existing Core Path                                |   |                                                 |
| _           | Proposed Core Path Extension                      |   |                                                 |
|             | Streetscape Enhancements on Principal Street      |   |                                                 |
| пинини      | Safe School Street                                |   |                                                 |
| • •         | Settlement Gateway<br>Reduced Traffic Speed Zone  |   |                                                 |
|             | Gateway                                           |   |                                                 |
| <del></del> | Future Growth Potential<br>Area                   |   |                                                 |