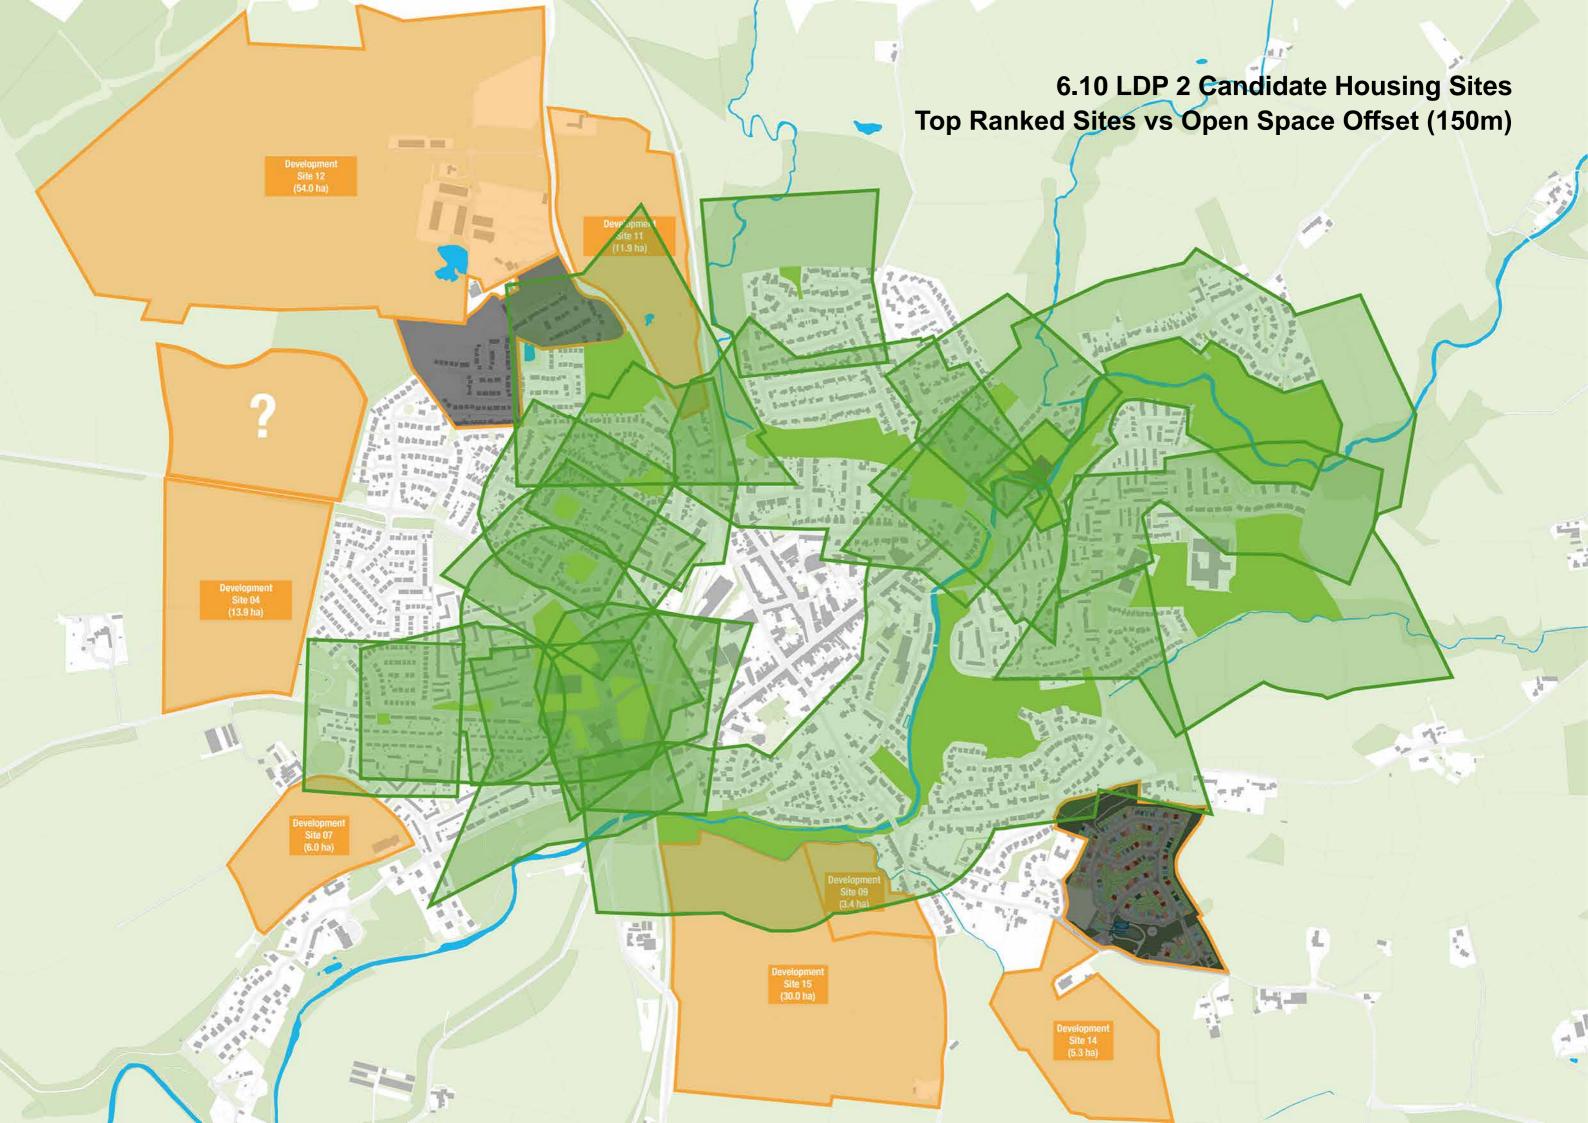

6.7 LDP 2 Candidate Housing Sites
Ranking per EAC Assessment (Tabled)

6.8 LDP 2 Candidate Housing Sites
Ranking per EAC Assessment (Mapped)

Points to Note;

- Sites Scored / Ranked between 1 2 already built
- Sites Scored / Ranked 4 15 candidate sites for LDP 02
- ? Possible site to consider?

<sup>\*</sup> See Larger Map on next spread

**Stewarton** 

Appendix A Supplementary Documentation