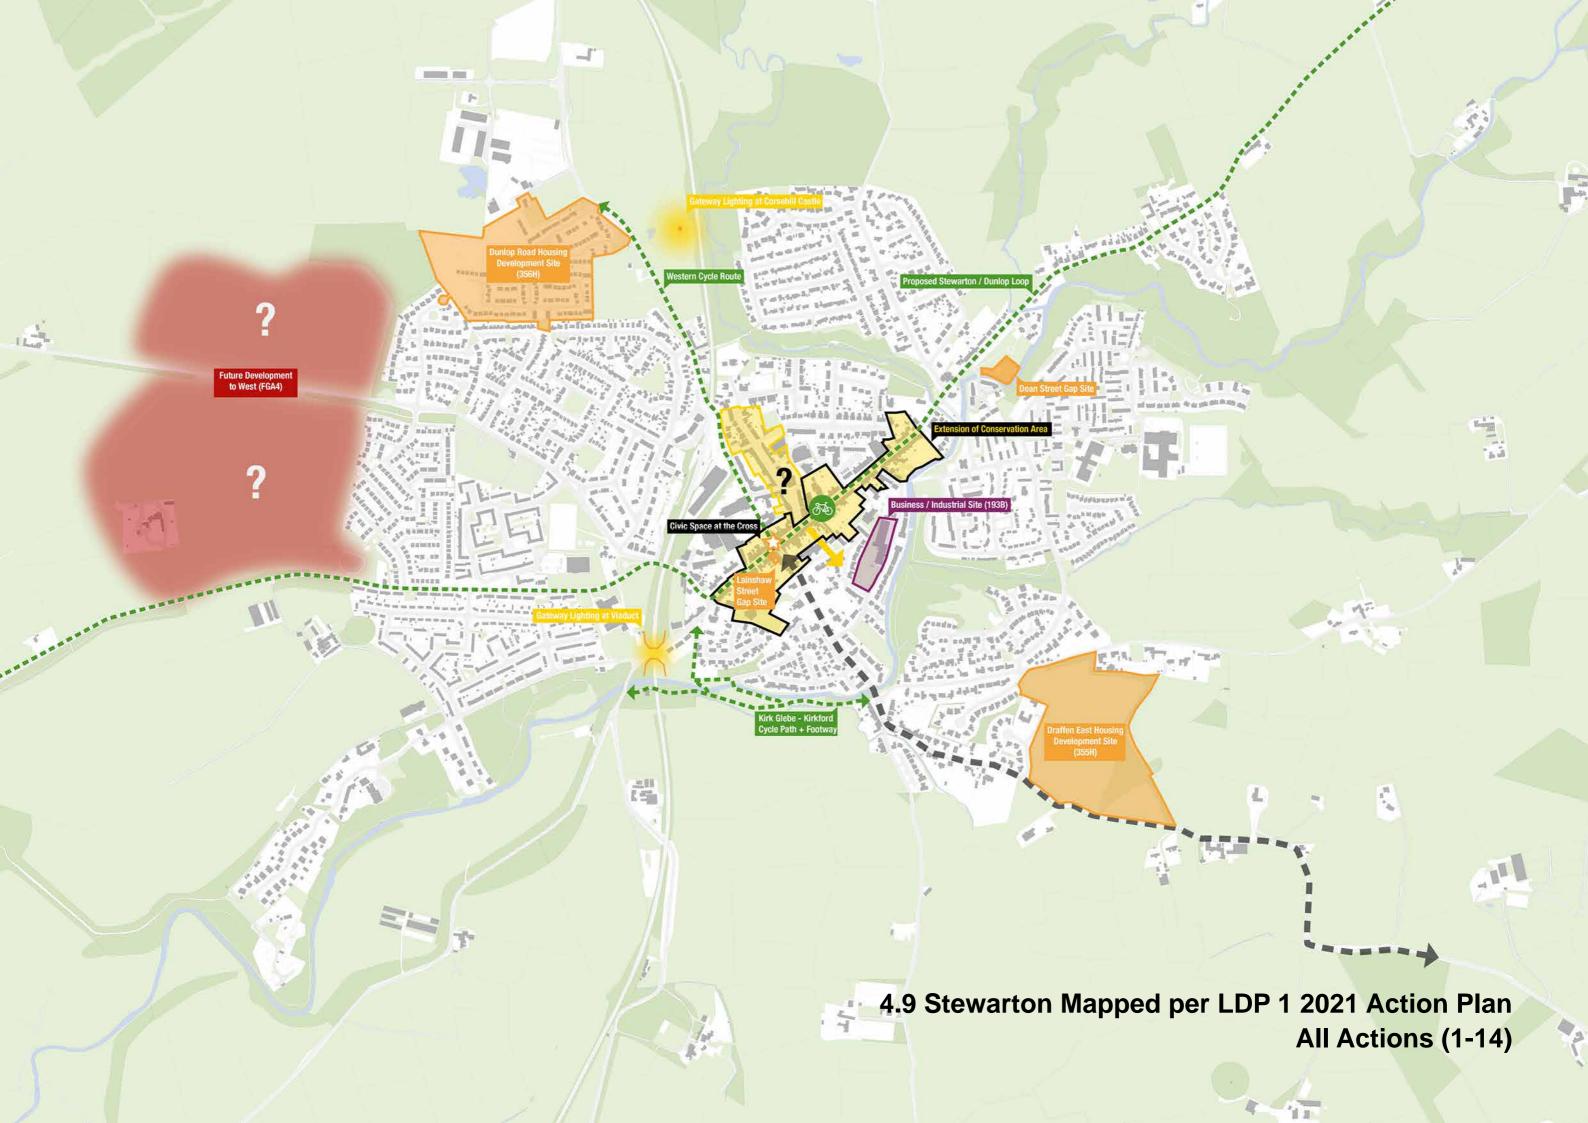

# 2.3 Stewarton Placemaking Map -**Notional Town Core**

| Key         |                                                   |   |                                                 |
|-------------|---------------------------------------------------|---|-------------------------------------------------|
|             | Development Site                                  | * | Community Campus<br>Cluster (East / West)       |
|             | Building within Town<br>Centre Designation        | * | Proposed Lighting<br>Improvement                |
|             | Priority Active Frontage                          | * | Proposed Civic Space /<br>Public Realm Upgrade  |
|             | Woodland                                          | * | Proposed Green Space<br>Improvement             |
|             | Designated Woodland                               | 0 | Green Space                                     |
| 856         | Proposed Cycle Path (Icon denotes Path into Town) |   | Designated Park                                 |
| -8-         | Rail Line<br>(Icon denotes Station)               |   | River / Burn /<br>Watercourse                   |
| -           | Proposed Green Pathway /<br>Active Travel Route   |   | Colour Wash indicates<br>Central Stewarton Area |
|             | Existing Core Path                                |   |                                                 |
| _           | Proposed Core Path Extension                      |   |                                                 |
|             | Streetscape Enhancements on Principal Street      |   |                                                 |
| пинини      | Safe School Street                                |   |                                                 |
| • •         | Settlement Gateway<br>Reduced Traffic Speed Zone  |   |                                                 |
|             | Gateway                                           |   |                                                 |
| <del></del> | Future Growth Potential<br>Area                   |   |                                                 |