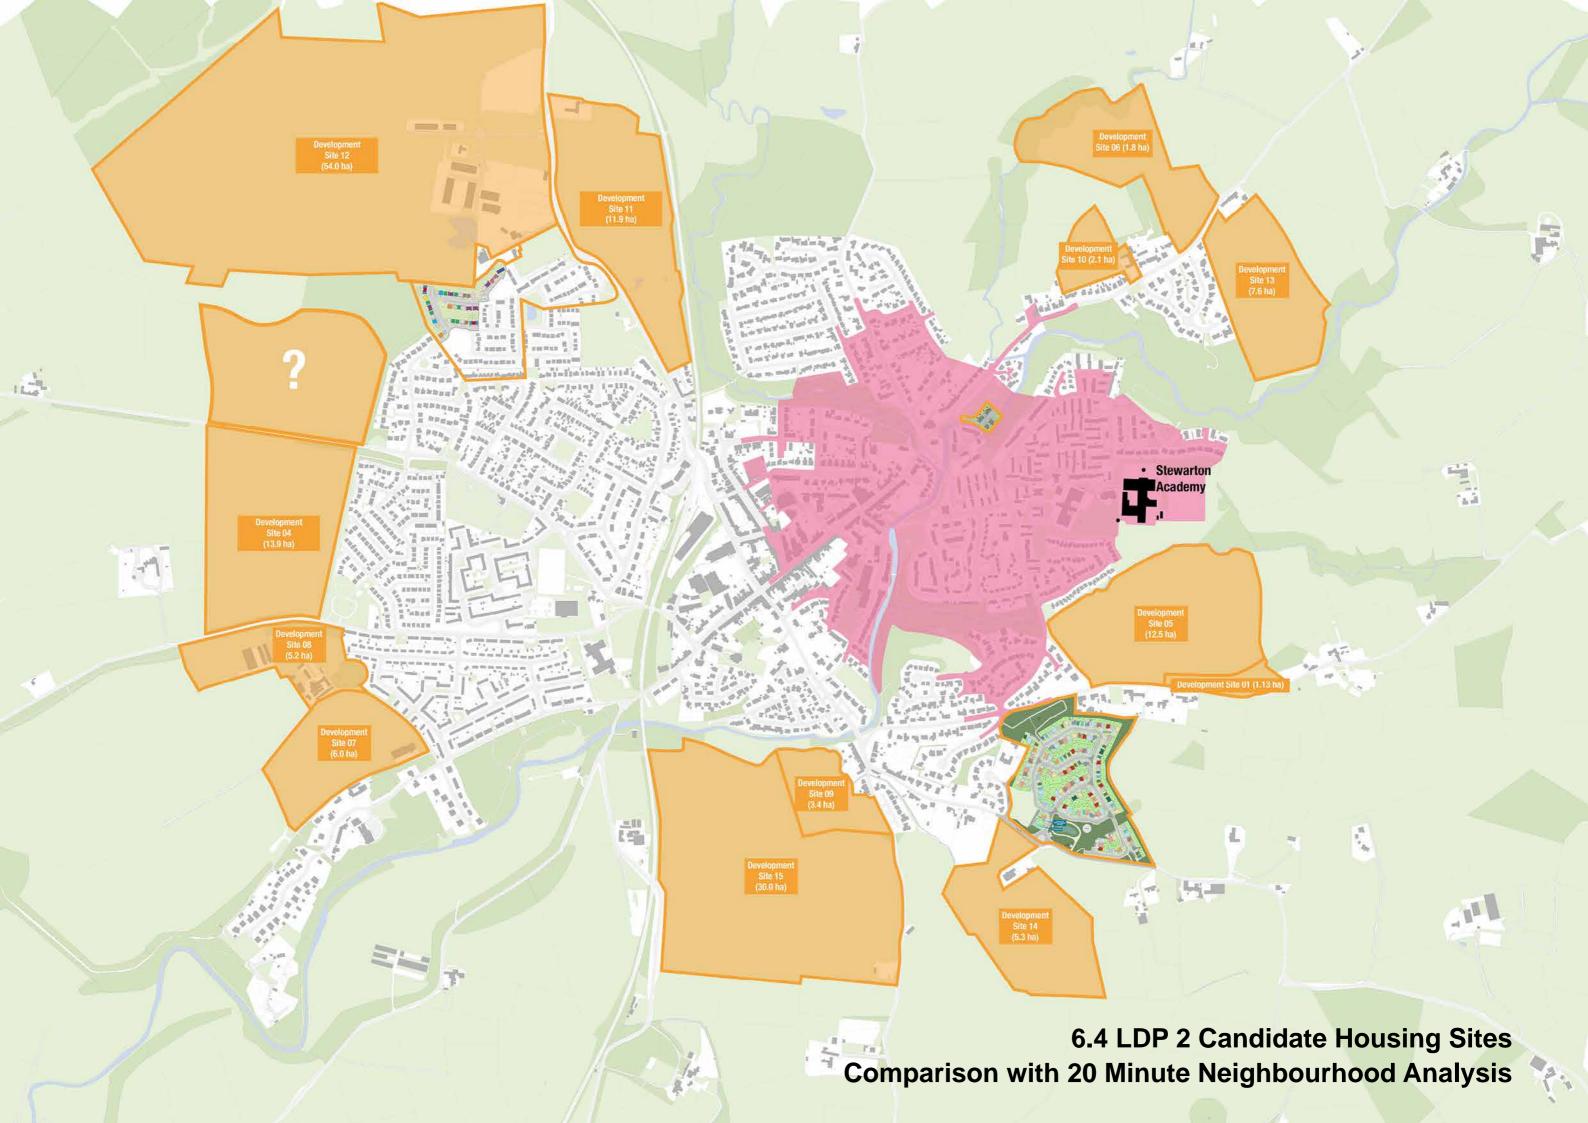

Stewarton 3.0 Key Moves

Stewarton 4.0 Spatial Analysis + Diagramming

4.10 Stewarton Analysis
Proposed Cycle Paths + Green Spaces (per LDP 1 Placemaking Map)

**4.11 Stewarton Analysis Key Routes + Gateways** 

**4.12 Stewarton Analysis Existing Amenities** 

4.13 Stewarton Analysis Green-Blue / Core Path Connection Opportunities

Stewarton 5.0 20 Minute Neighbourhood Analysis

Stewarton 6.0 LDP 2 Candidate Housing Sites