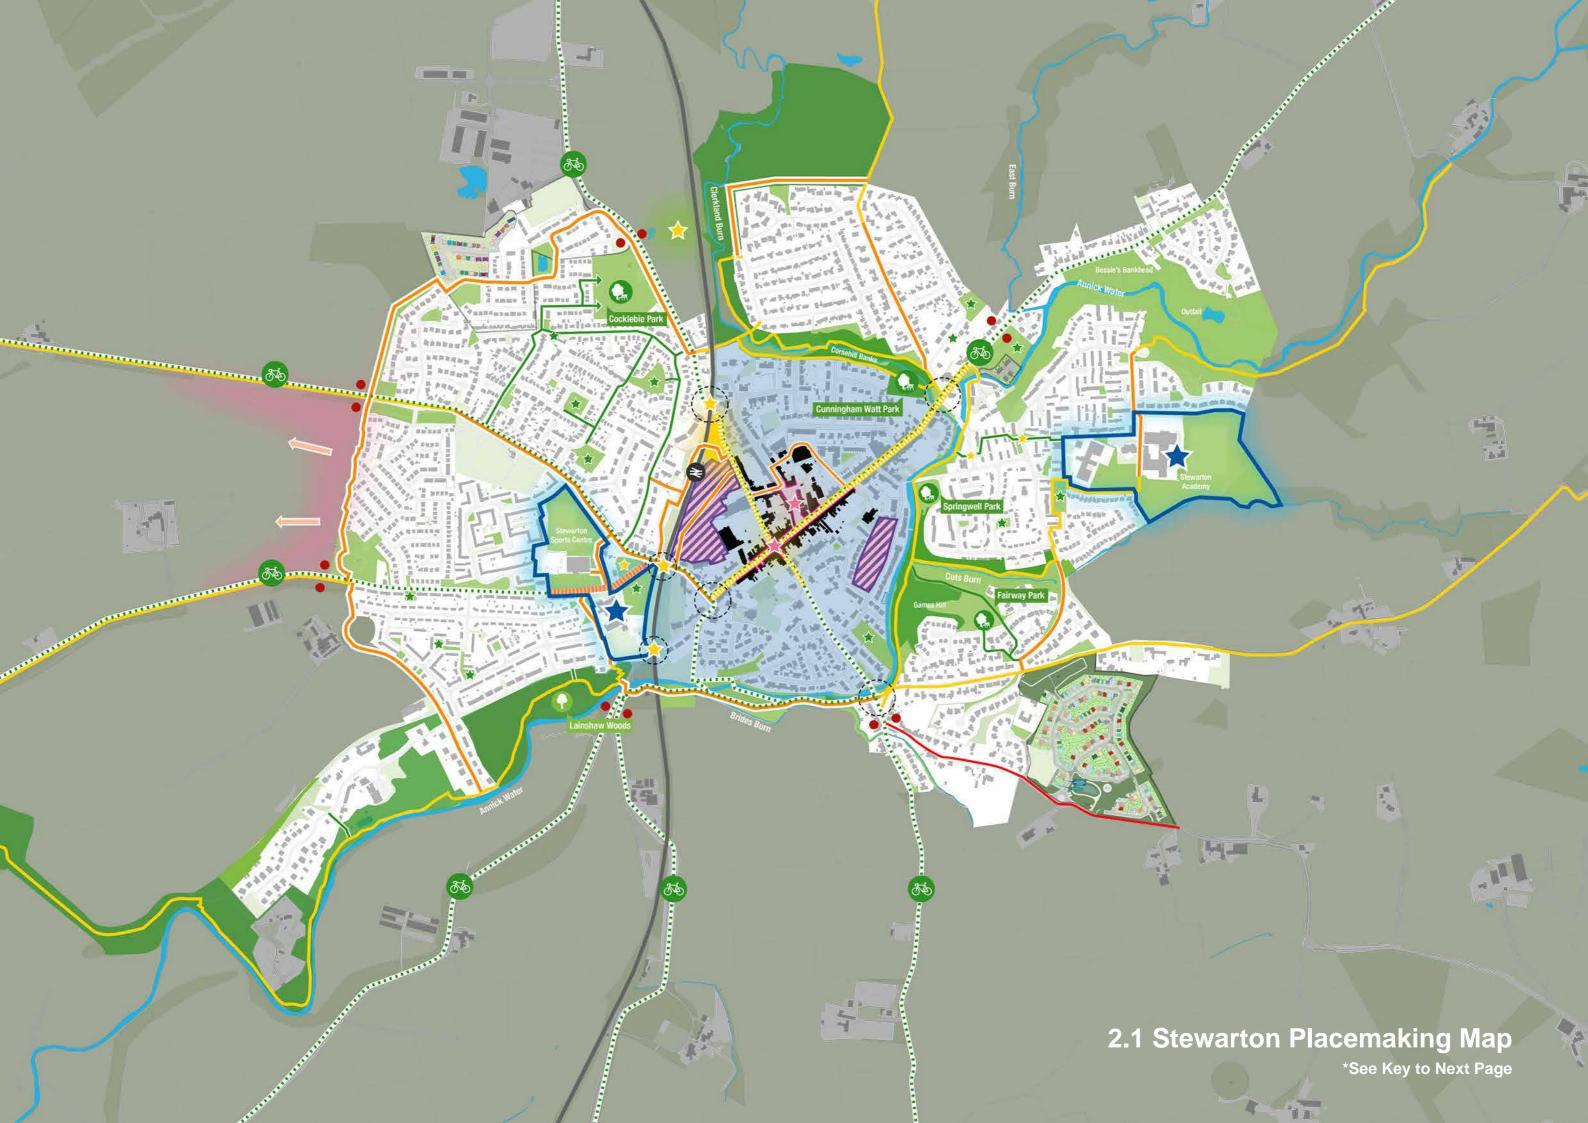

## 2.2 Stewarton Placemaking Map with Key

Gateway

Community

(East / West)

Campus Cluster

Area

Lighting

Improvement

Space /Public

Realm Upgrade

Green Space

Improvement

Park

Burn /

Watercourse

Space

indicates Central

Stewarton Area

<sup>\*</sup> See Larger Map on next spread

**Stewarton** 

Appendix A Supplementary Documentation