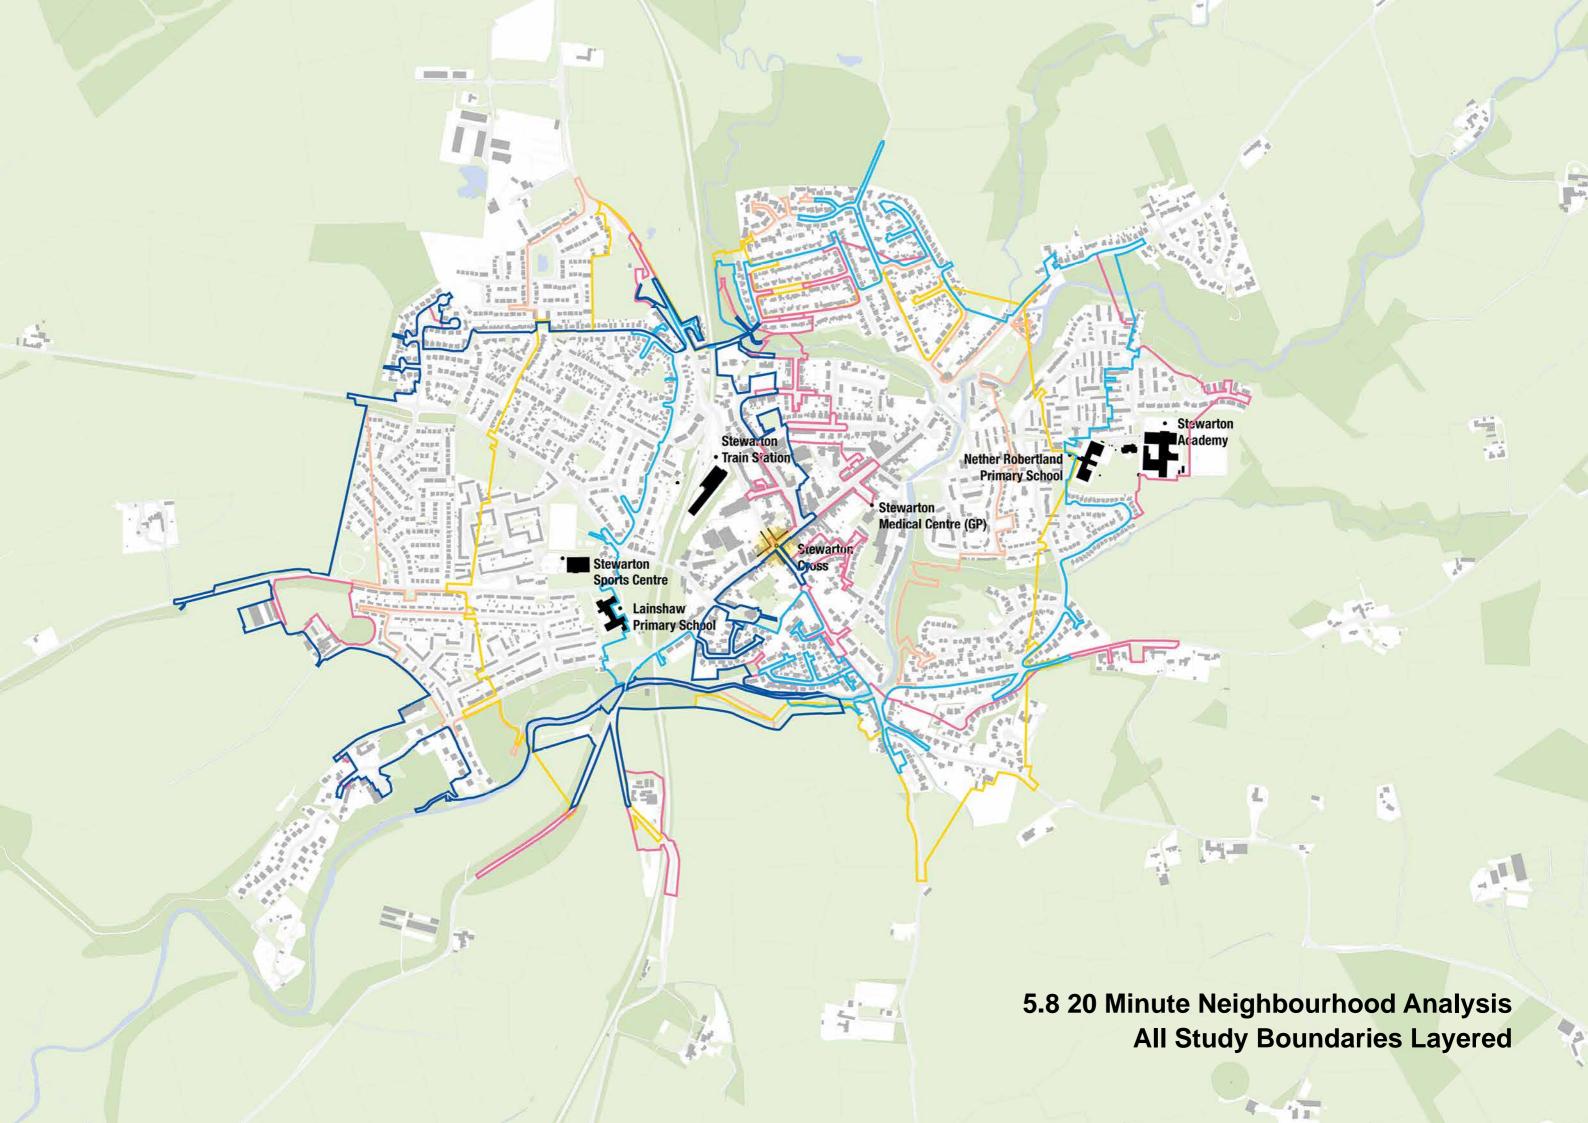

Stewarton 3.0 Key Moves

Stewarton 4.0 Spatial Analysis + Diagramming

4.10 Stewarton Analysis
Proposed Cycle Paths + Green Spaces (per LDP 1 Placemaking Map)

**4.11 Stewarton Analysis Key Routes + Gateways** 

**4.12 Stewarton Analysis Existing Amenities** 

4.13 Stewarton Analysis Green-Blue / Core Path Connection Opportunities

Stewarton 5.0 20 Minute Neighbourhood Analysis

Stewarton 6.0 LDP 2 Candidate Housing Sites