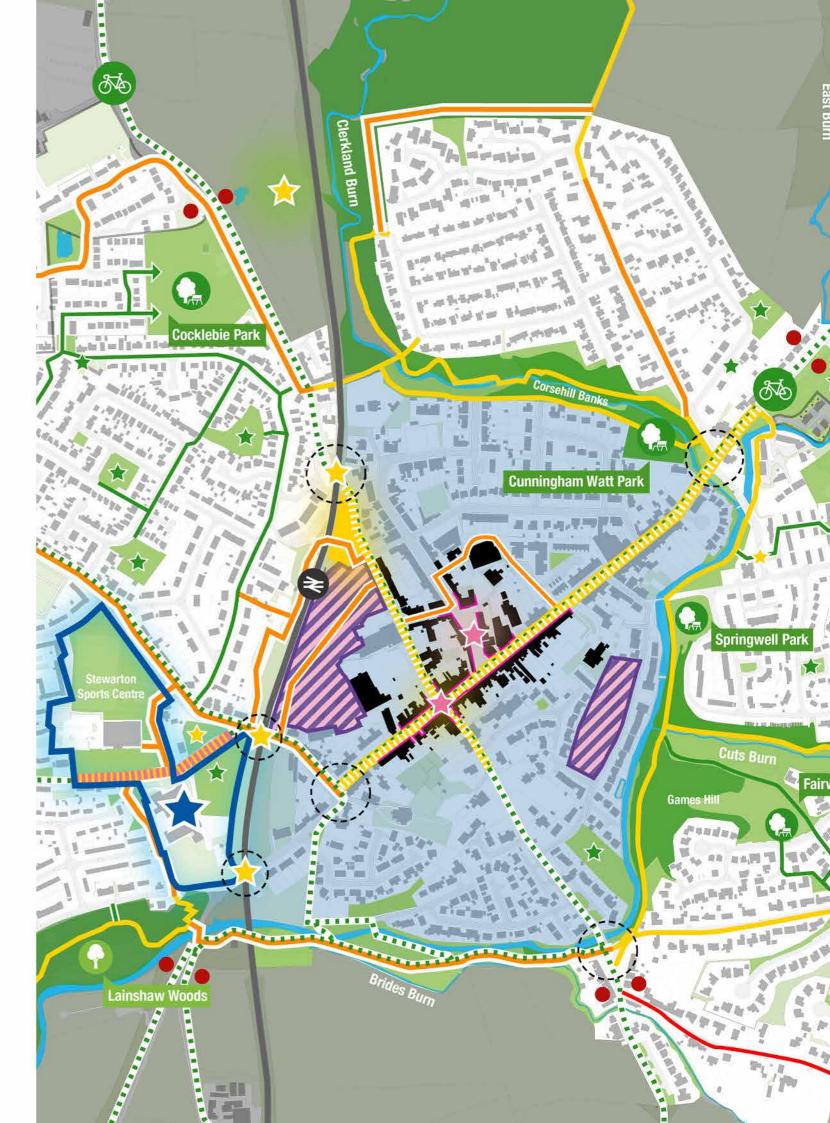

# 2.3 Stewarton Placemaking Map -**Notional Town Core**

| Key         |                                                   |   |                                                 |
|-------------|---------------------------------------------------|---|-------------------------------------------------|
|             | Development Site                                  | * | Community Campus<br>Cluster (East / West)       |
|             | Building within Town<br>Centre Designation        | * | Proposed Lighting<br>Improvement                |
|             | Priority Active Frontage                          | * | Proposed Civic Space /<br>Public Realm Upgrade  |
|             | Woodland                                          | * | Proposed Green Space<br>Improvement             |
|             | Designated Woodland                               | 0 | Green Space                                     |
| 856         | Proposed Cycle Path (Icon denotes Path into Town) |   | Designated Park                                 |
| -8-         | Rail Line<br>(Icon denotes Station)               |   | River / Burn /<br>Watercourse                   |
| -           | Proposed Green Pathway /<br>Active Travel Route   |   | Colour Wash indicates<br>Central Stewarton Area |
|             | Existing Core Path                                |   |                                                 |
| _           | Proposed Core Path Extension                      |   |                                                 |
|             | Streetscape Enhancements on Principal Street      |   |                                                 |
| пинини      | Safe School Street                                |   |                                                 |
| • •         | Settlement Gateway<br>Reduced Traffic Speed Zone  |   |                                                 |
|             | Gateway                                           |   |                                                 |
| <del></del> | Future Growth Potential<br>Area                   |   |                                                 |