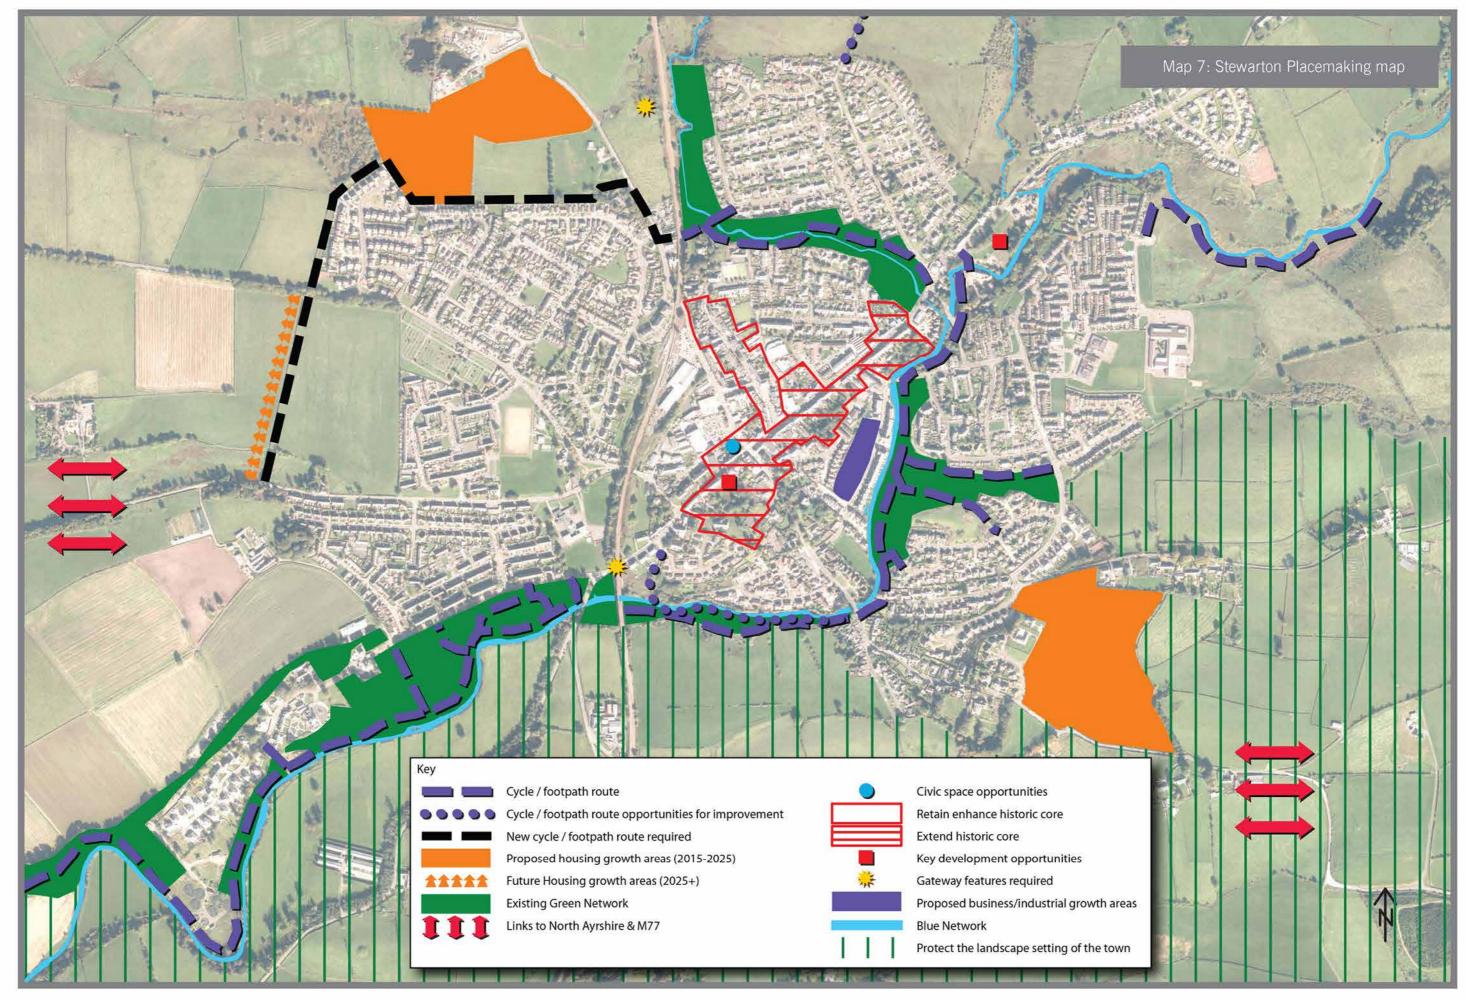

## 0.1 Existing Stewarton Placemaking Map (LDP 1, 2017) - East Ayrshire Council Local Development Plan 1