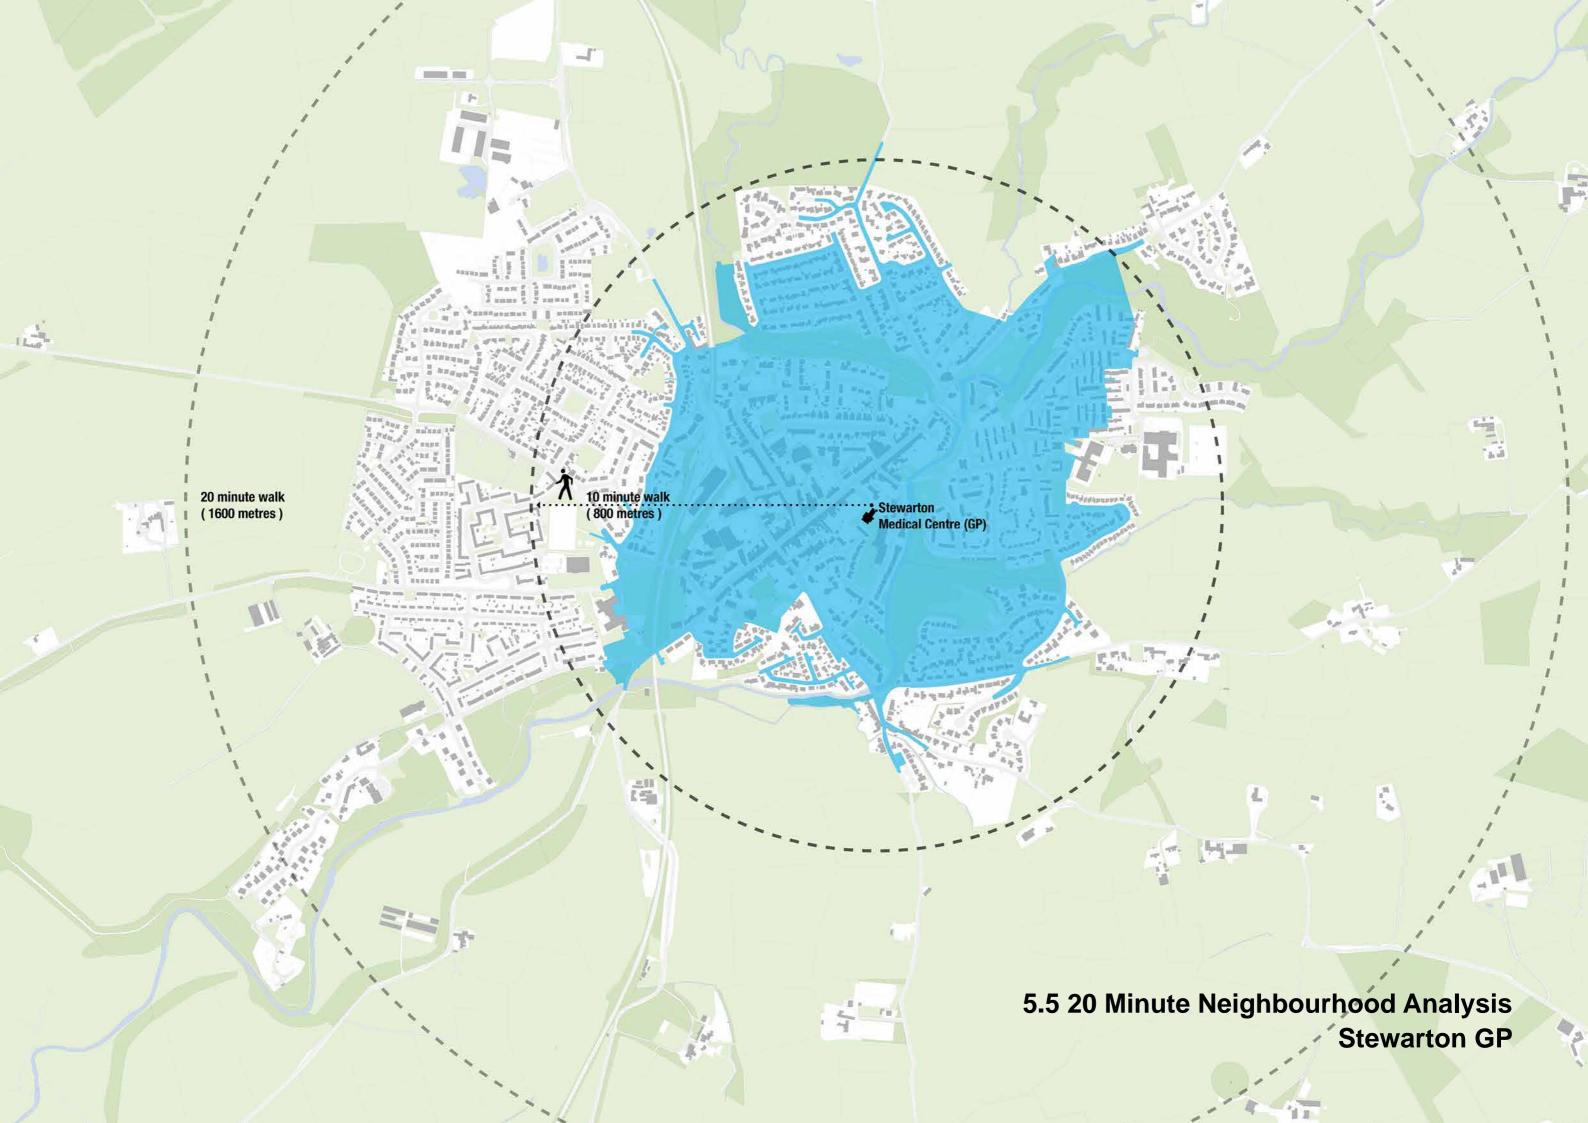

Stewarton 3.0 Key Moves

Stewarton 4.0 Spatial Analysis + Diagramming

4.10 Stewarton Analysis
Proposed Cycle Paths + Green Spaces (per LDP 1 Placemaking Map)

**4.11 Stewarton Analysis Key Routes + Gateways** 