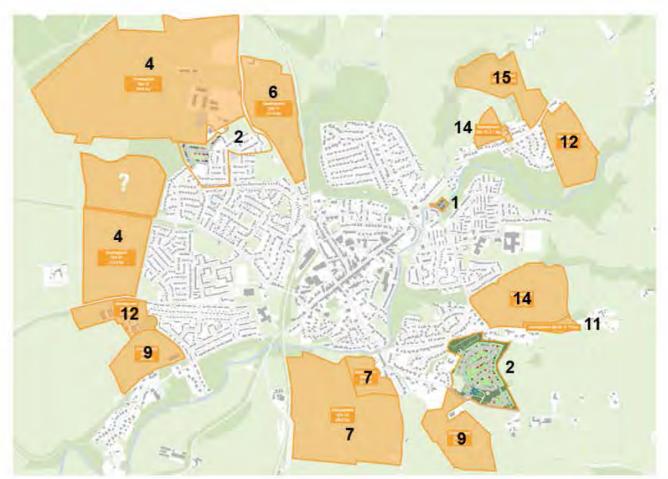

6.7 LDP 2 Candidate Housing Sites
Ranking per EAC Assessment (Tabled)

6.8 LDP 2 Candidate Housing Sites
Ranking per EAC Assessment (Mapped)

Points to Note;

- Sites Scored / Ranked between 1 2 already built
- Sites Scored / Ranked 4 15 candidate sites for LDP 02
- ? Possible site to consider?