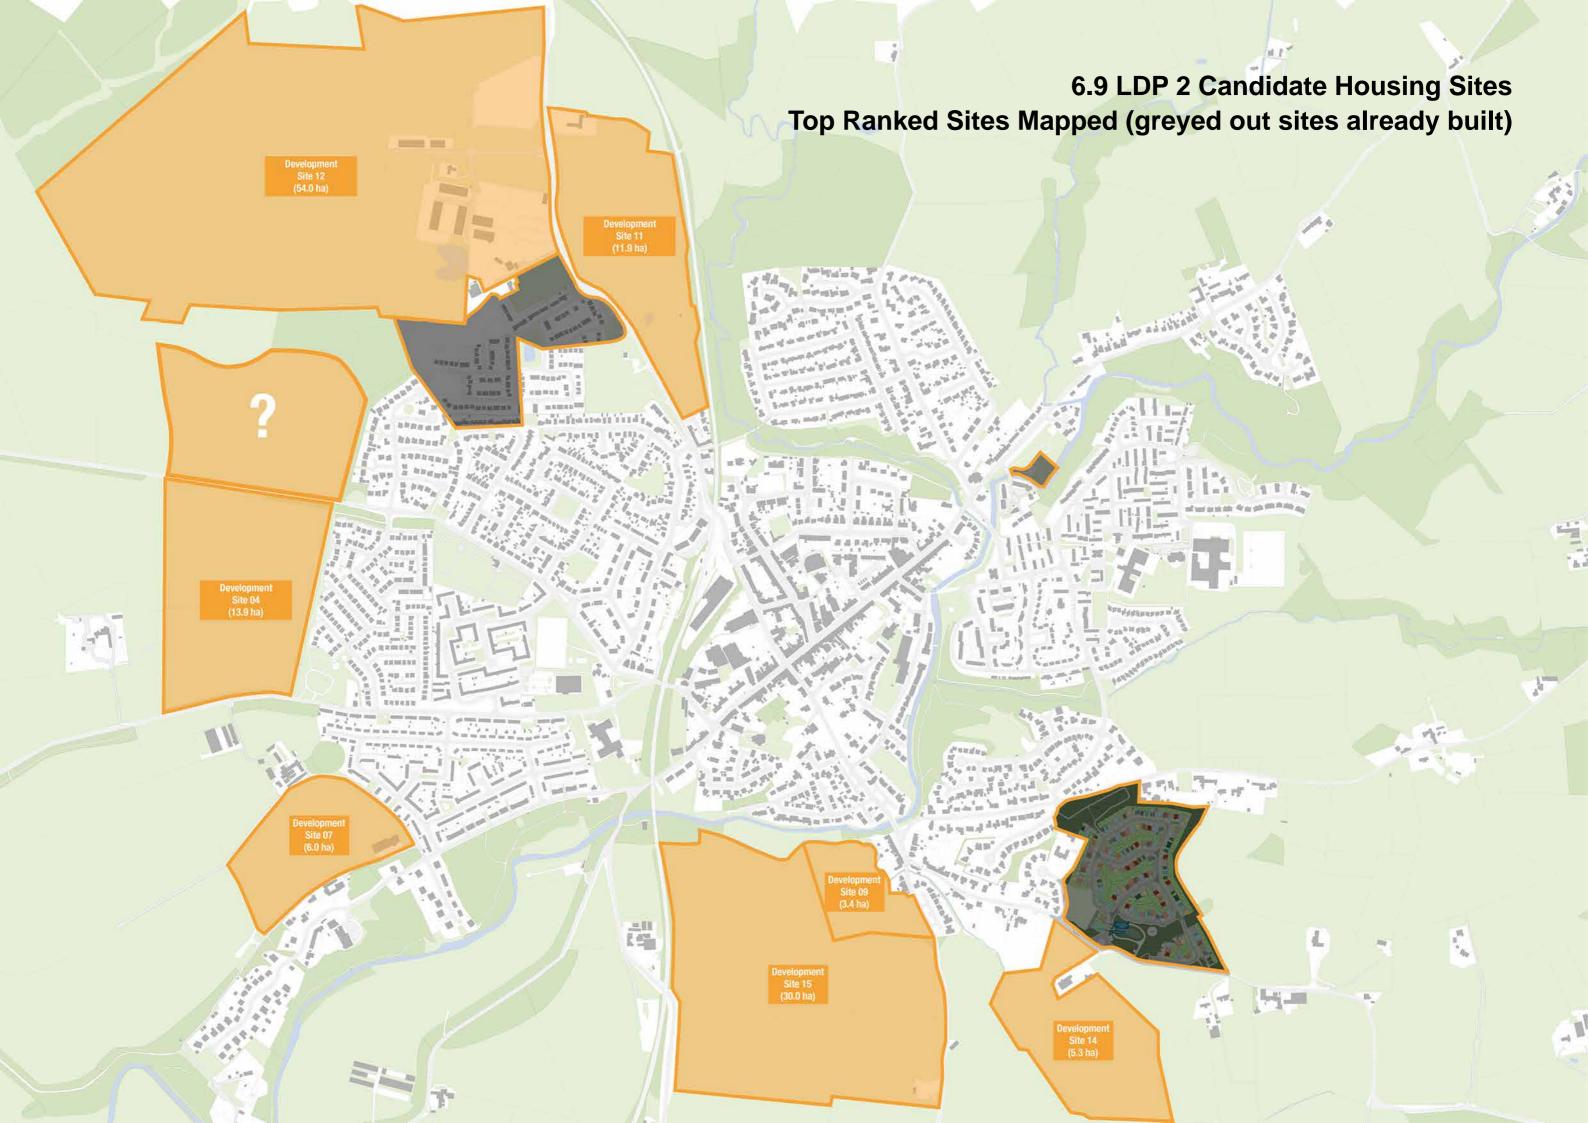

6.7 LDP 2 Candidate Housing Sites
Ranking per EAC Assessment (Tabled)

6.8 LDP 2 Candidate Housing Sites
Ranking per EAC Assessment (Mapped)

Points to Note;

- Sites Scored / Ranked between 1 2 already built
- Sites Scored / Ranked 4 15 candidate sites for LDP 02
- ? Possible site to consider?

<sup>\*</sup> See Larger Map on next spread

**Stewarton** 

Appendix A Supplementary Documentation