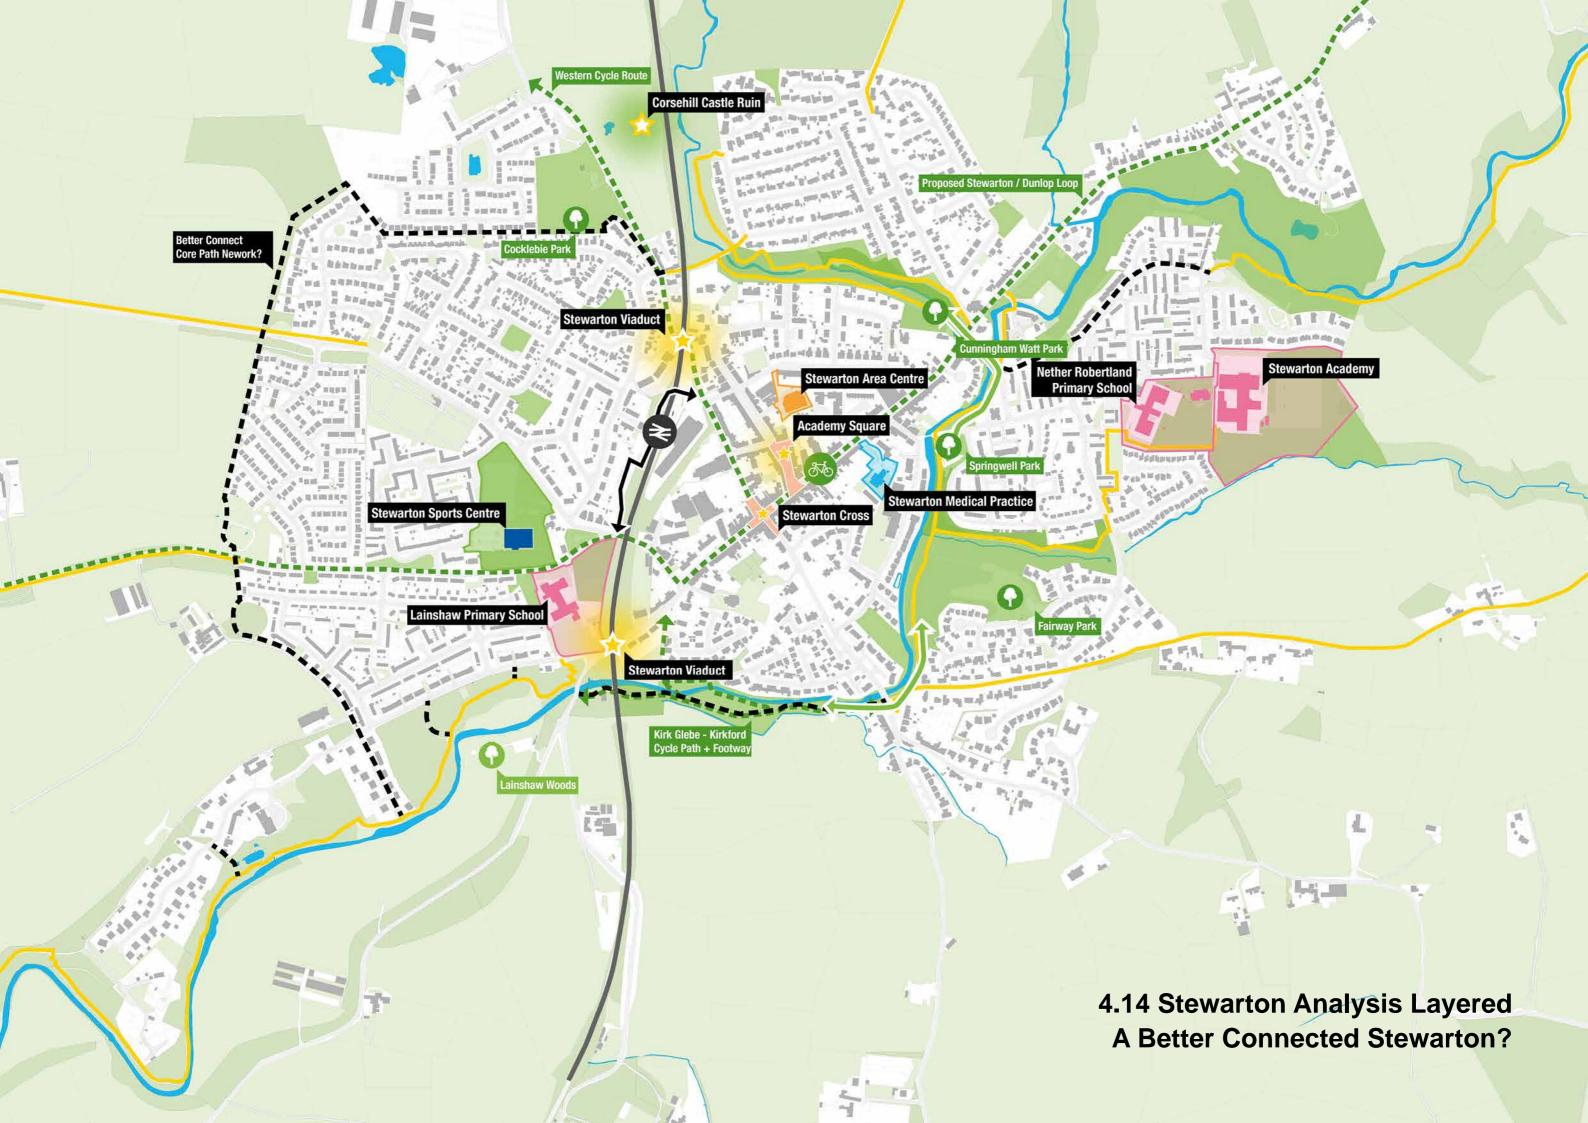

**4.12 Stewarton Analysis Existing Amenities** 

4.13 Stewarton Analysis Green-Blue / Core Path Connection Opportunities

Stewarton 5.0 20 Minute Neighbourhood Analysis

Stewarton 6.0 LDP 2 Candidate Housing Sites