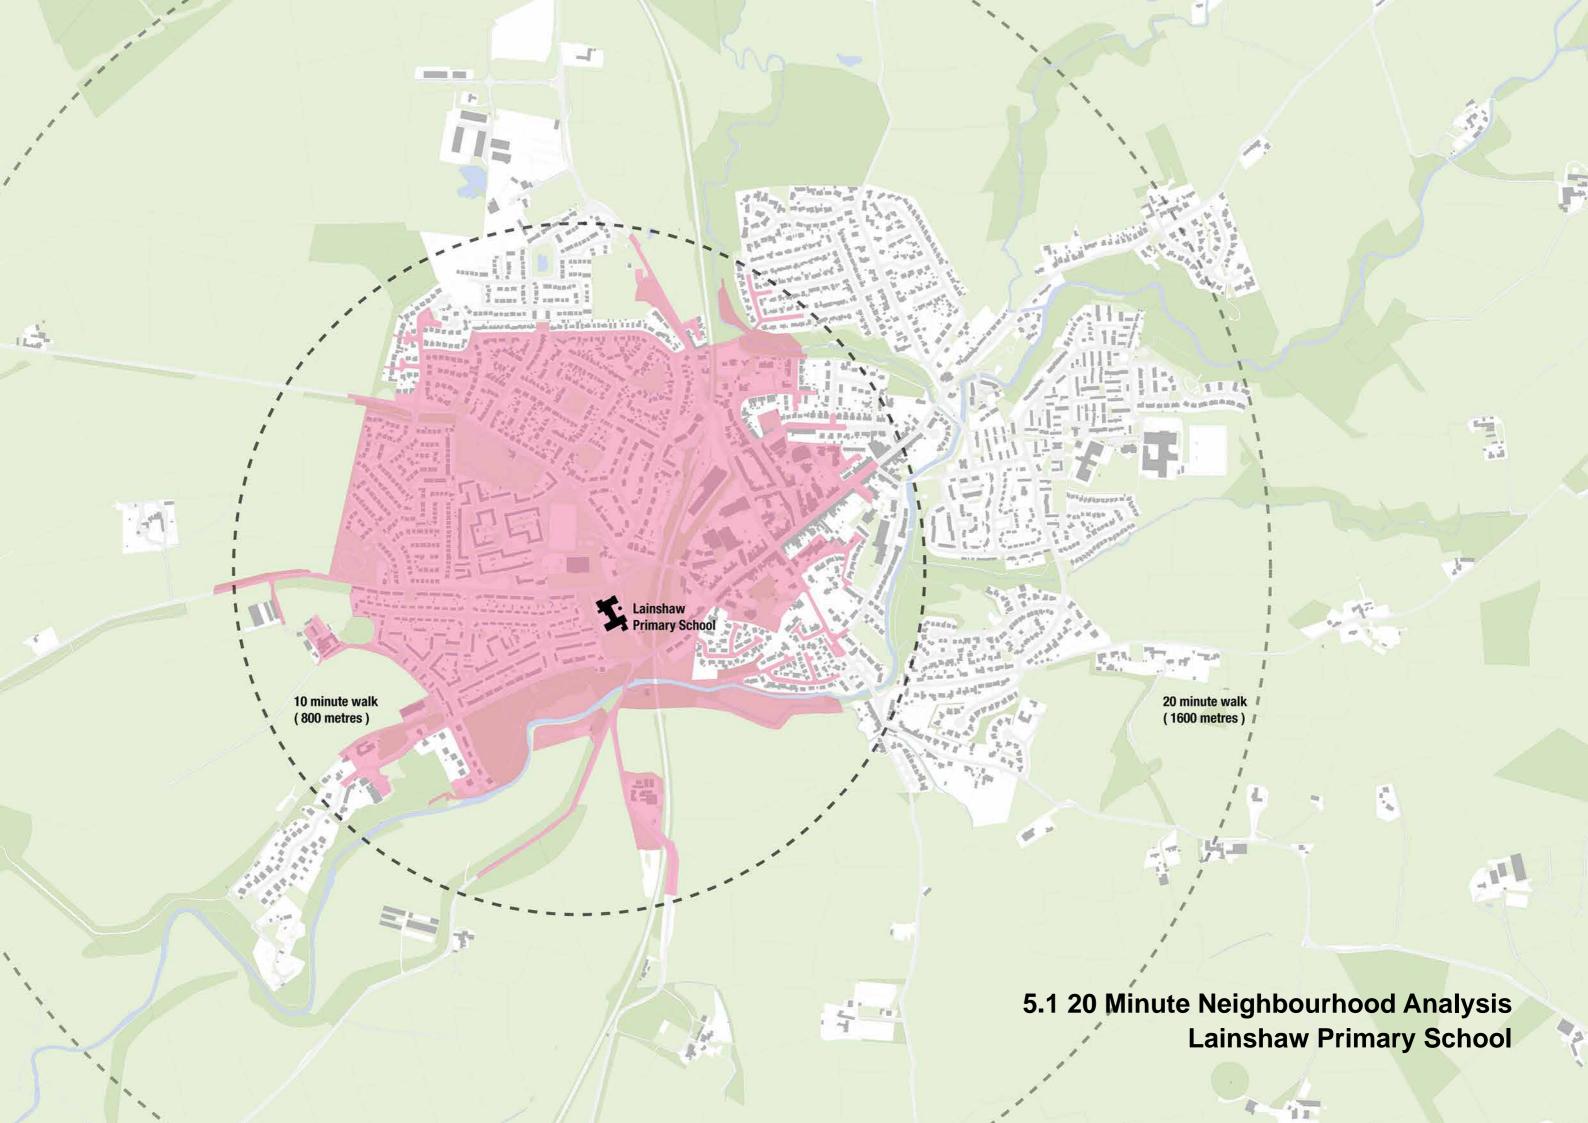

**4.12 Stewarton Analysis Existing Amenities** 

4.13 Stewarton Analysis Green-Blue / Core Path Connection Opportunities

Stewarton 5.0 20 Minute Neighbourhood Analysis

Stewarton 6.0 LDP 2 Candidate Housing Sites