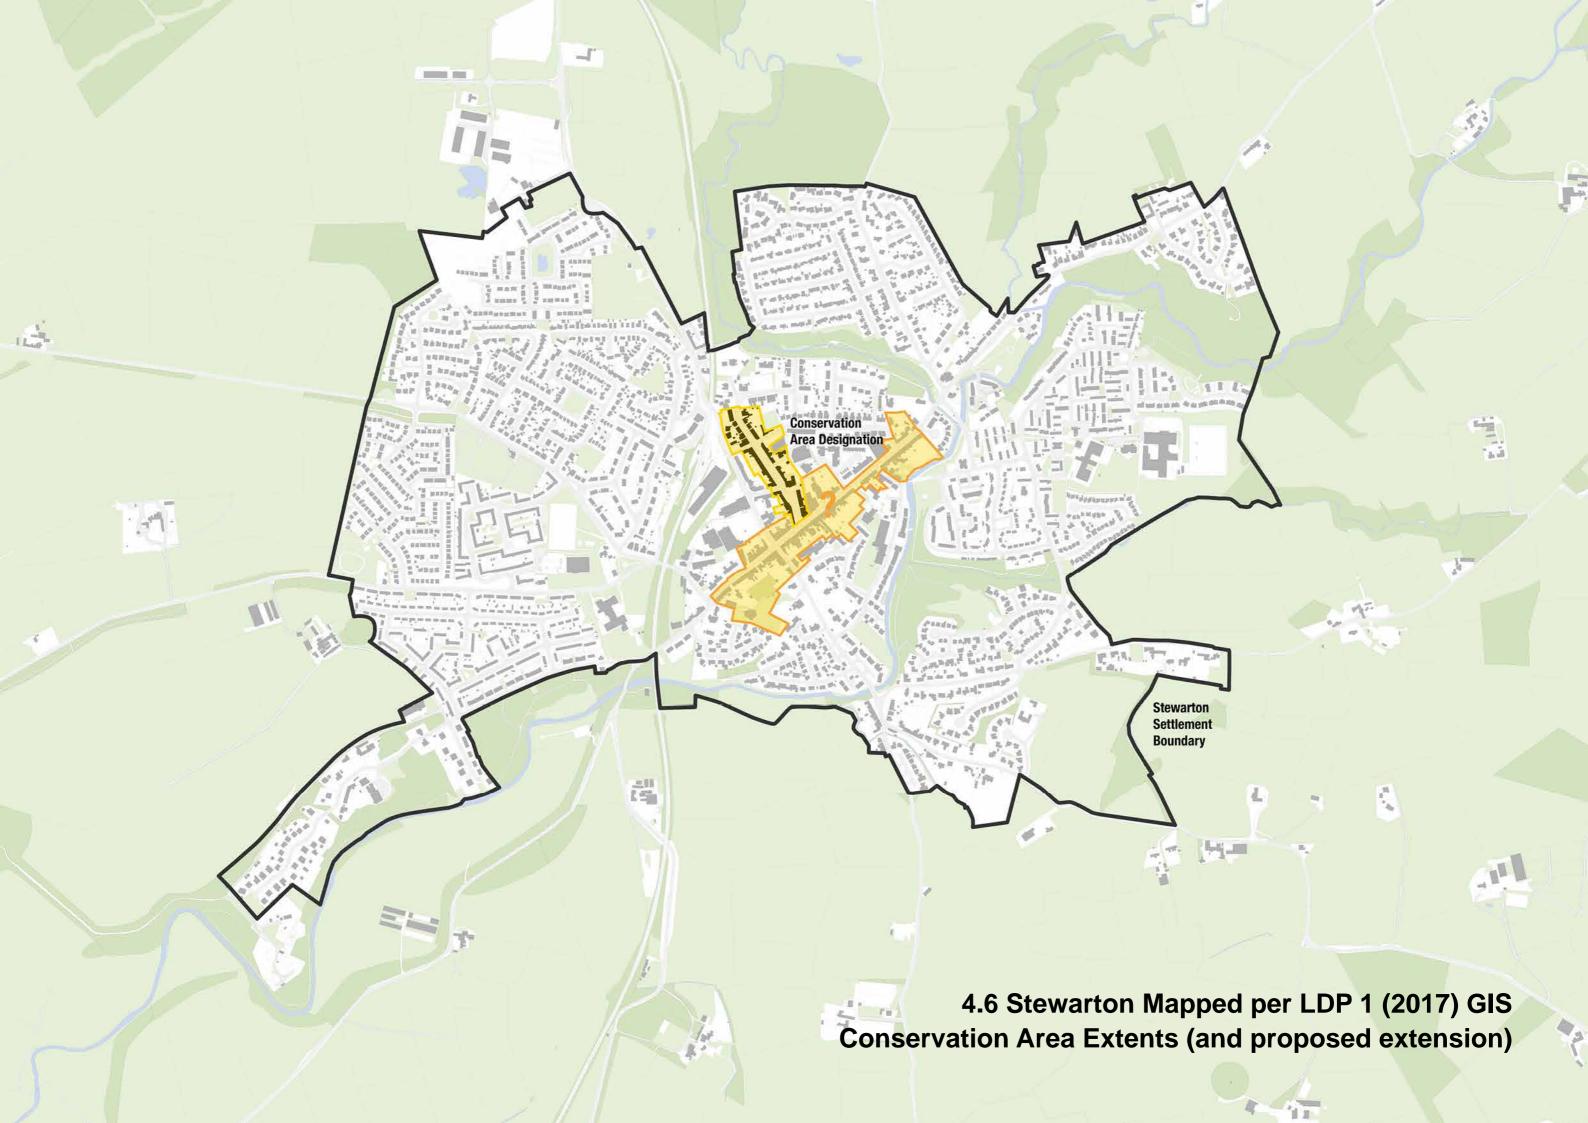

<sup>\*</sup> See Larger Map on next spread

**Stewarton** 

Appendix A Supplementary Documentation