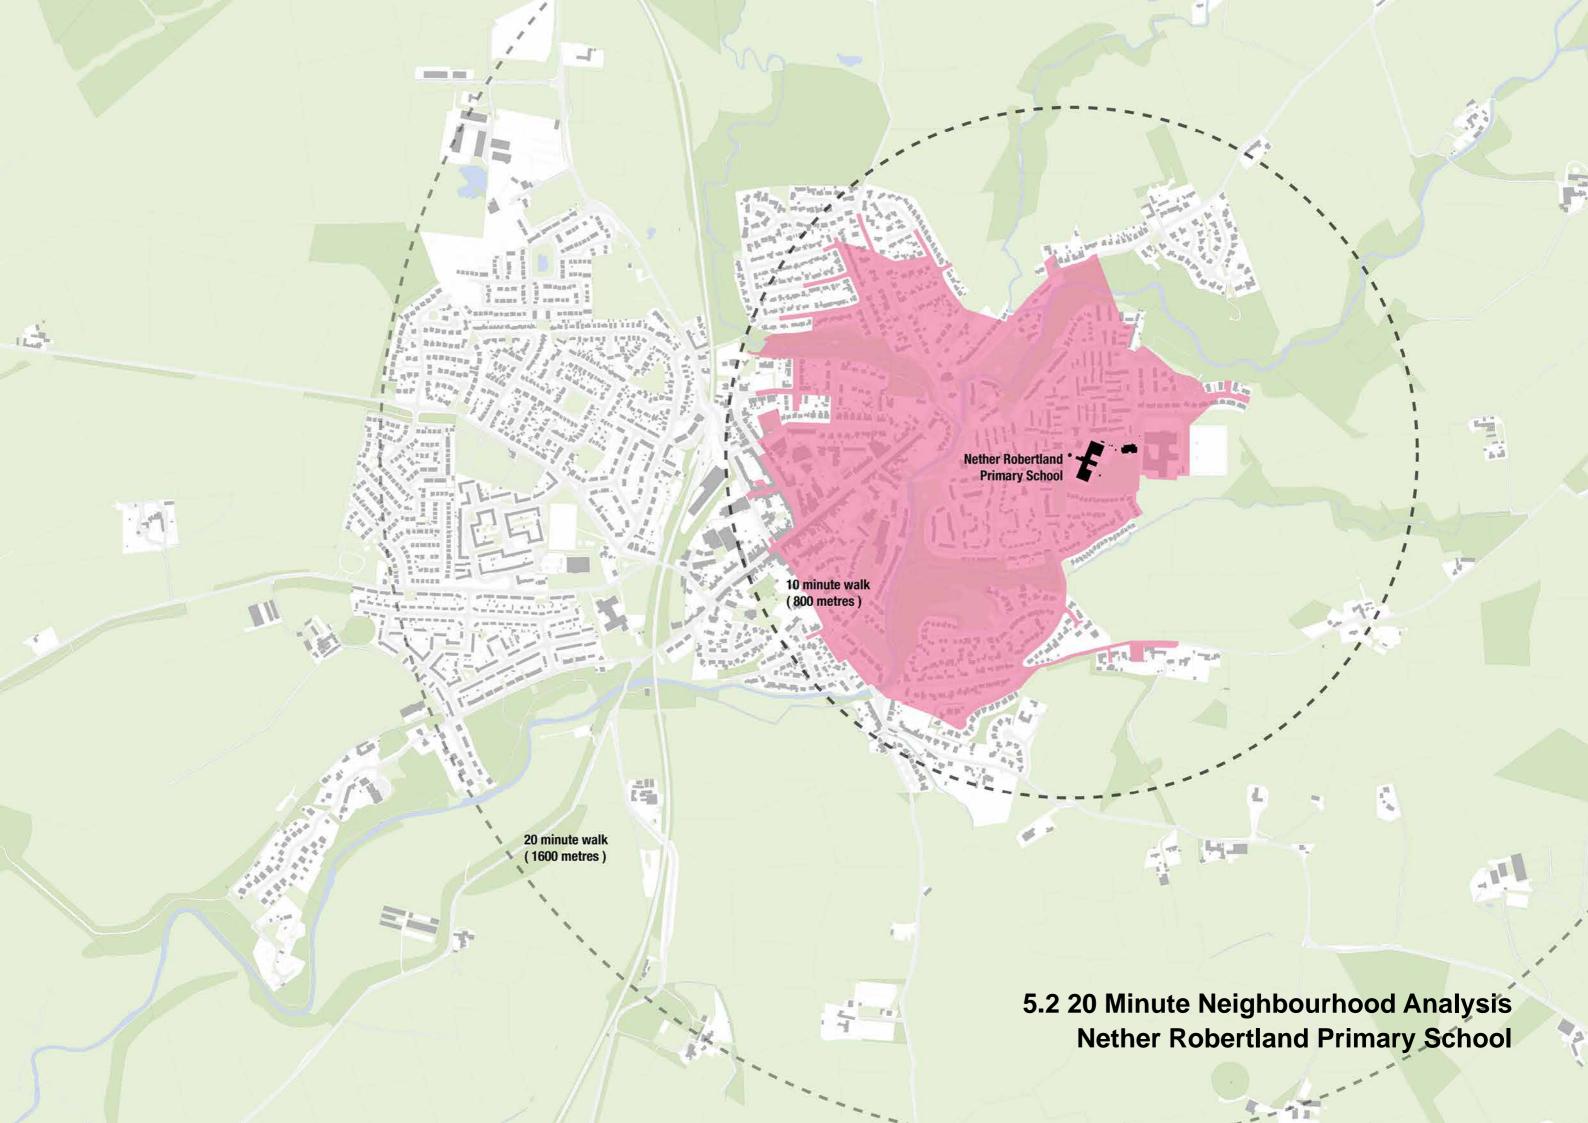

**4.12 Stewarton Analysis Existing Amenities** 

4.13 Stewarton Analysis Green-Blue / Core Path Connection Opportunities

Stewarton 5.0 20 Minute Neighbourhood Analysis

Stewarton 6.0 LDP 2 Candidate Housing Sites