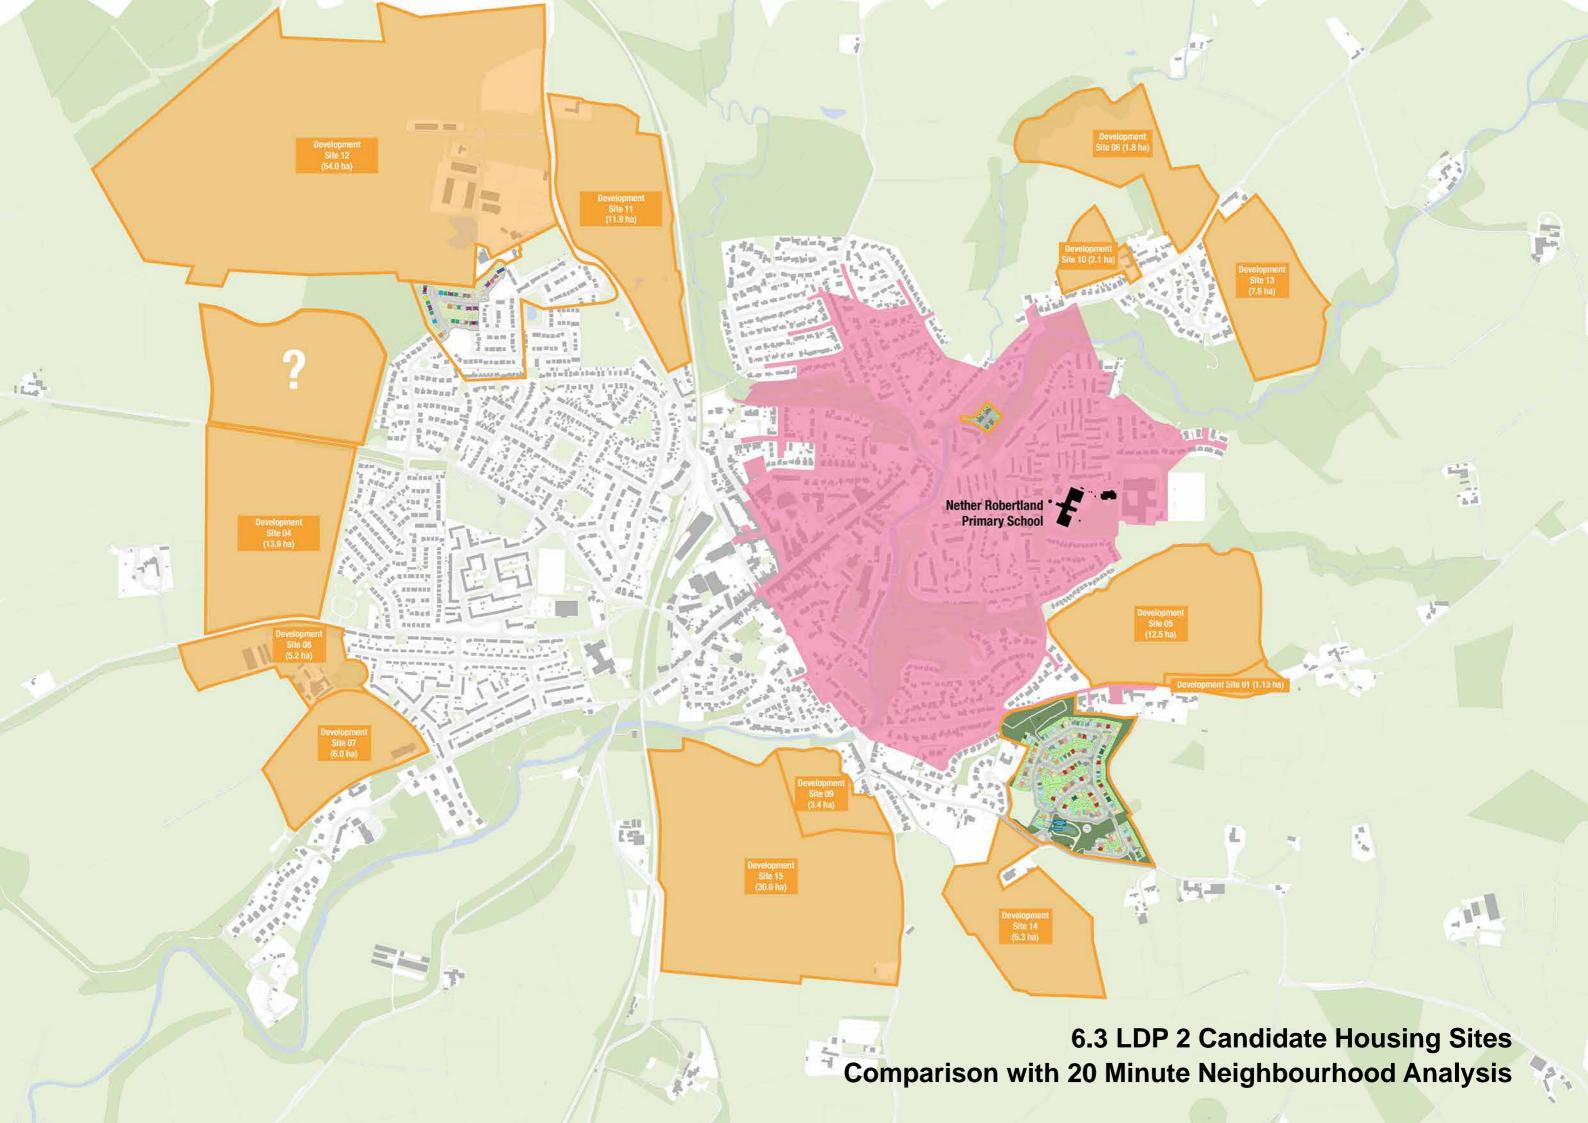

6.7 LDP 2 Candidate Housing Sites
Ranking per EAC Assessment (Tabled)

6.8 LDP 2 Candidate Housing Sites
Ranking per EAC Assessment (Mapped)

Points to Note;

- Sites Scored / Ranked between 1 2 already built
- Sites Scored / Ranked 4 15 candidate sites for LDP 02
- ? Possible site to consider?