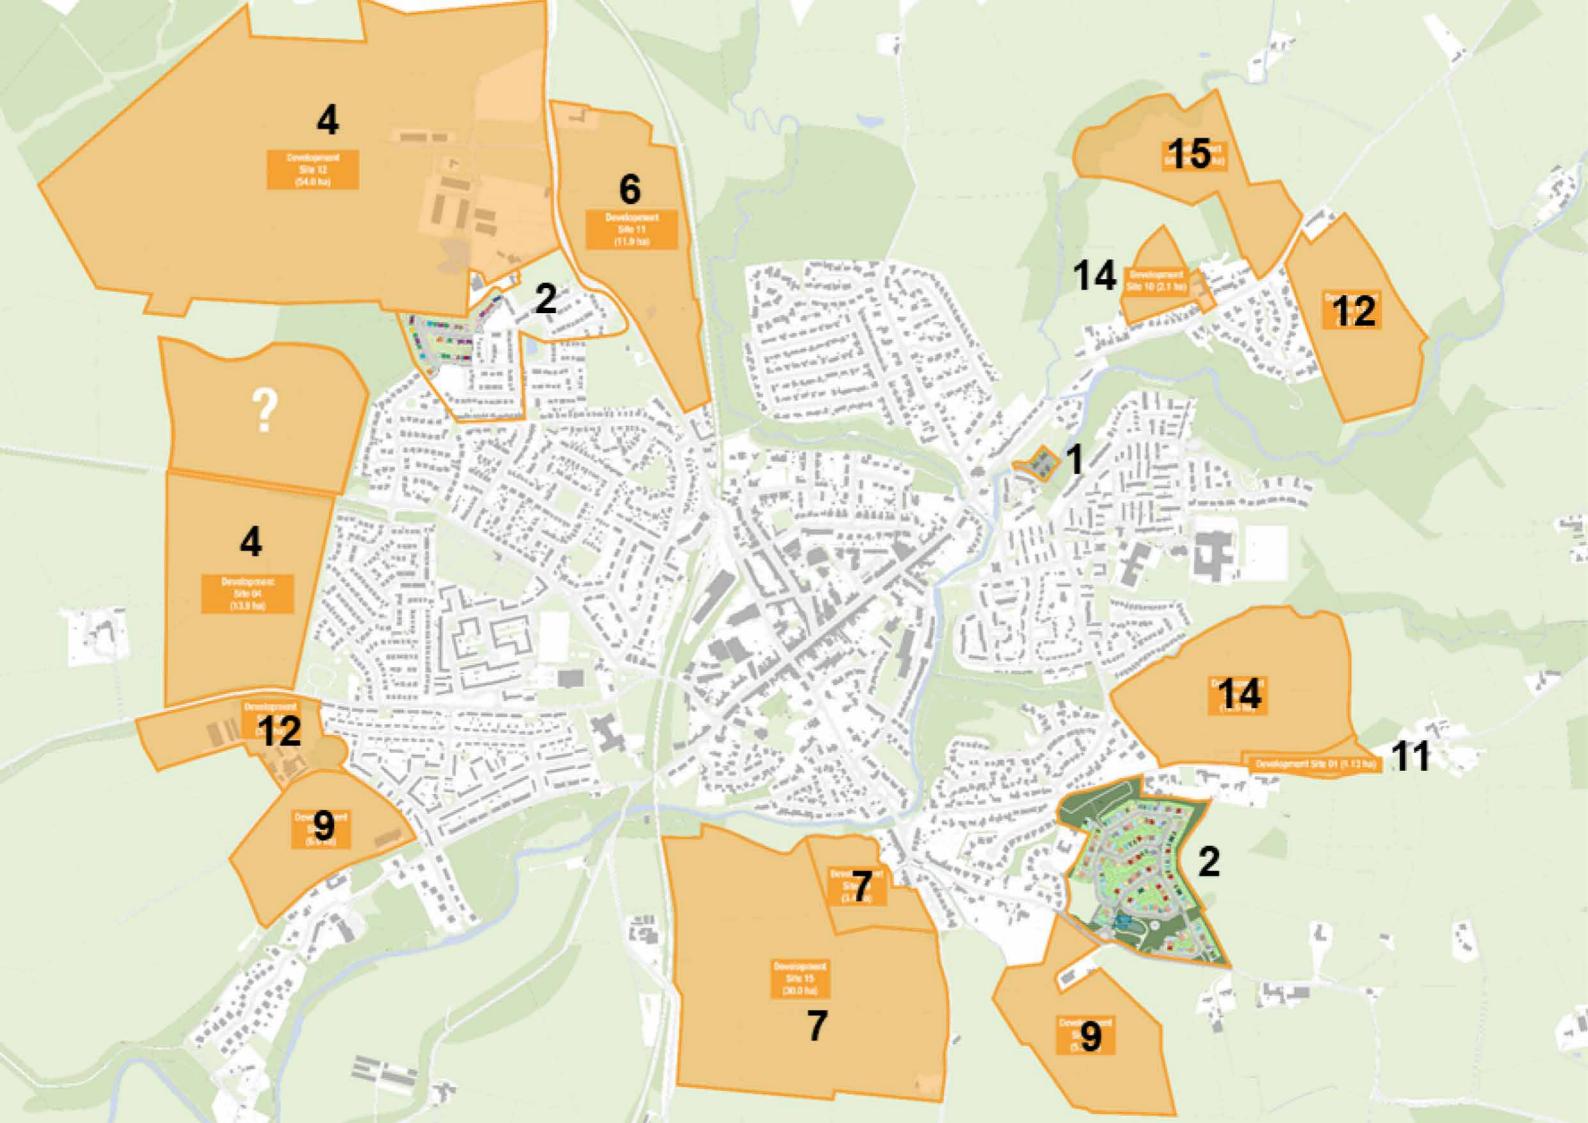

| Settlement | Address                                       | SubHMA  | Cur Alloc | Site no on<br>sketch | Hectares (ha) | Area ha (correct) |
|------------|-----------------------------------------------|---------|-----------|----------------------|---------------|-------------------|
| Stewarton  | Wylie Place/Riverford                         | K&L     | 439H      | 16                   | 0.3           | 0.3               |
| Stewarton  | Dunlop Road                                   | K&L     | 356H      | -3                   | 7.6           | 7.6               |
| Stewarton  | Draffen East                                  | K&L     | 355H      | 2                    | 8.8           | 8.8               |
| Stewarton  | Future Growth Area for Stewarton (FGA4)       | K&L     | FGA4      | 4                    |               | 13.9              |
| Stewarton  | Lnd N of Blackwood Plant Hire                 | K&L     | New       | 12                   | 54.03         |                   |
| Stewarton  | Lnd E of Dunlop Rd                            | K&L     | New       | 11                   |               | 11.5              |
| Stewarton  | Lnd at Low Peacockbank                        | K&L     | New       | 9                    |               | 3.4               |
| Stewarton  | Peacockbank Farm                              | , and a | New       |                      |               | 30.0              |
|            |                                               | K&L     |           | 15                   | 30.0          |                   |
| Stewarton  | Lnd at Lainshaw Estate                        |         | New       |                      |               | 6.0               |
|            |                                               | K&L     |           | 7                    | 6.0           |                   |
| Stewarton  | Lnd S of the B778                             |         | New       |                      |               | 5.3               |
|            |                                               | K&L     |           | 14                   | 5.3           |                   |
| Stewarton  | Cutstraw Road (land opposite Meikle Cutstraw) | K&L     | New       | 1                    | 12.6          | 1.3               |
| Stewarton  | Lnd at Lainshaw Mains Farm                    | K&L     | New       | 8                    | 5.2           | 5.2               |
| Stewarton  | Lnd S of Old Glasgow Rd                       |         | New       |                      |               | 7.6               |
|            |                                               | K&L     |           | 13                   | 7.6           |                   |
| Stewarton  | Lnd at Cutsburn Rd                            | K&L     | New       | 5                    | 12,5          | 12.5              |
| Stewarton  | Lnd at Old Glasgow Rd.                        | K&L     | New       | 10                   | 2.1           | 2.1               |
| Stewarton  | Lnd at Holmhead Farm                          |         | New       |                      |               | 2.1               |
|            |                                               | K&L     |           | 6                    | 1.5           |                   |

<sup>\*</sup> See Larger Map on next spread

**Stewarton** 

Appendix A Supplementary Documentation