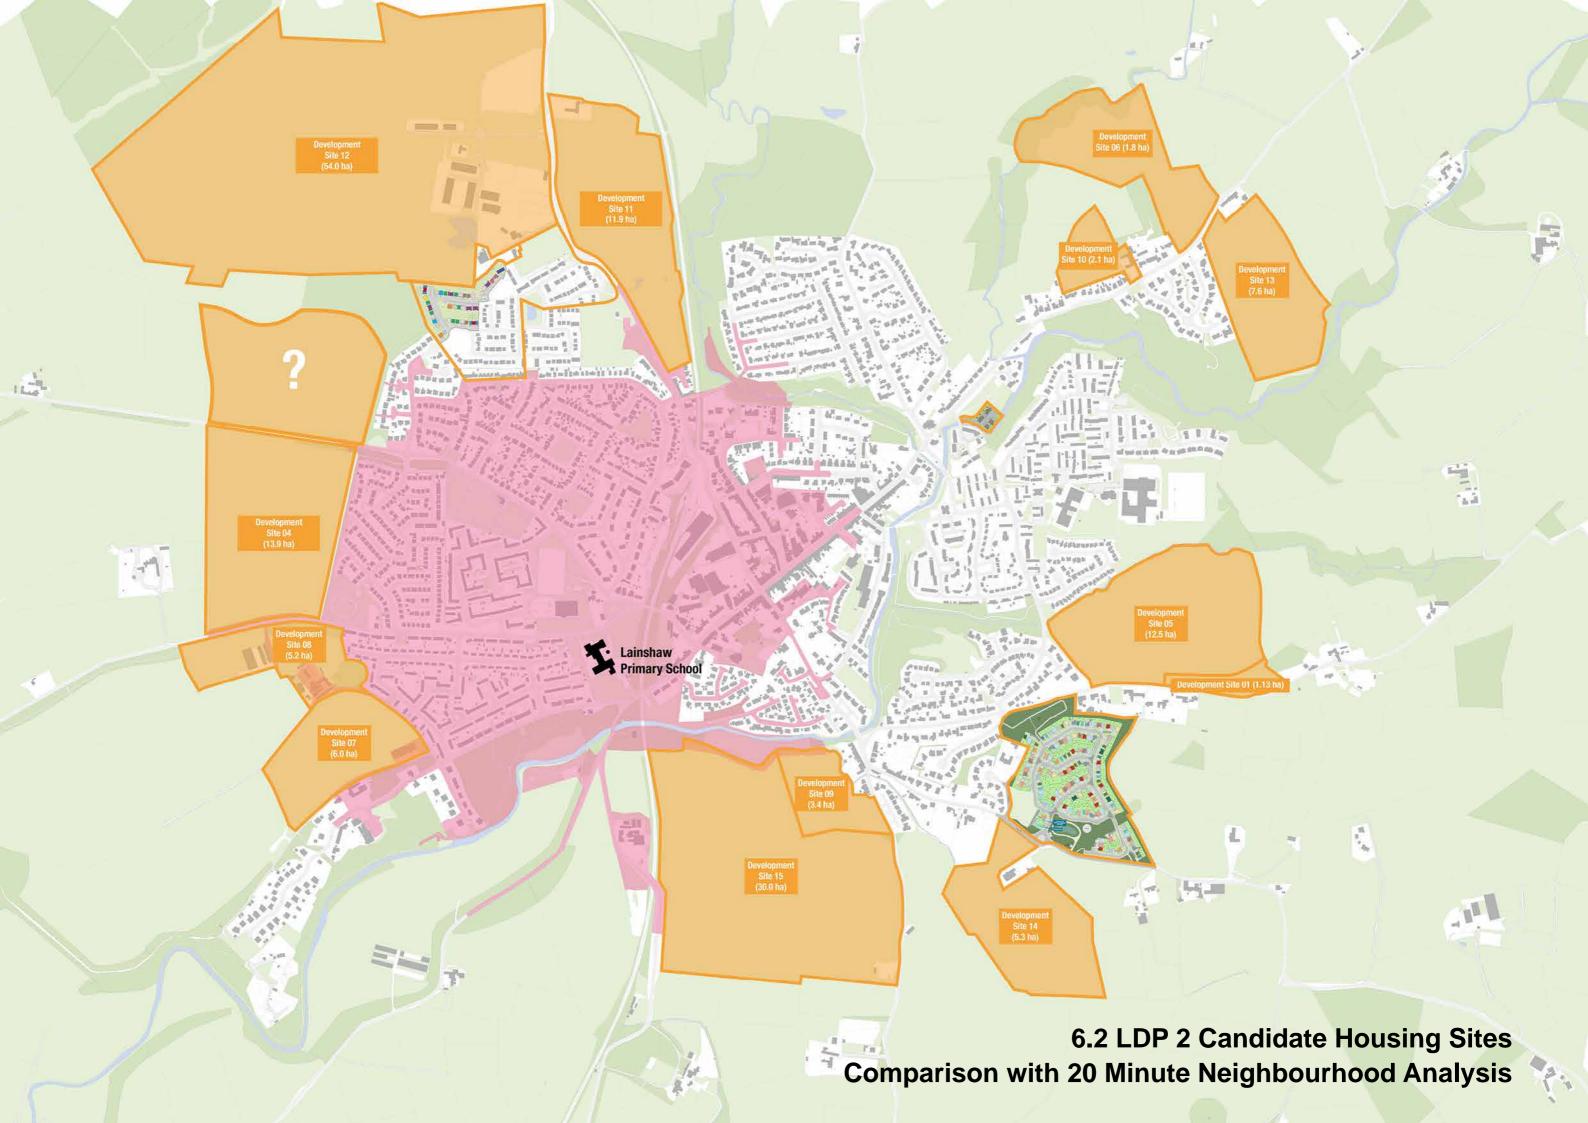

6.7 LDP 2 Candidate Housing Sites
Ranking per EAC Assessment (Tabled)

6.8 LDP 2 Candidate Housing Sites
Ranking per EAC Assessment (Mapped)

Points to Note;

- Sites Scored / Ranked between 1 2 already built
- Sites Scored / Ranked 4 15 candidate sites for LDP 02
- ? Possible site to consider?