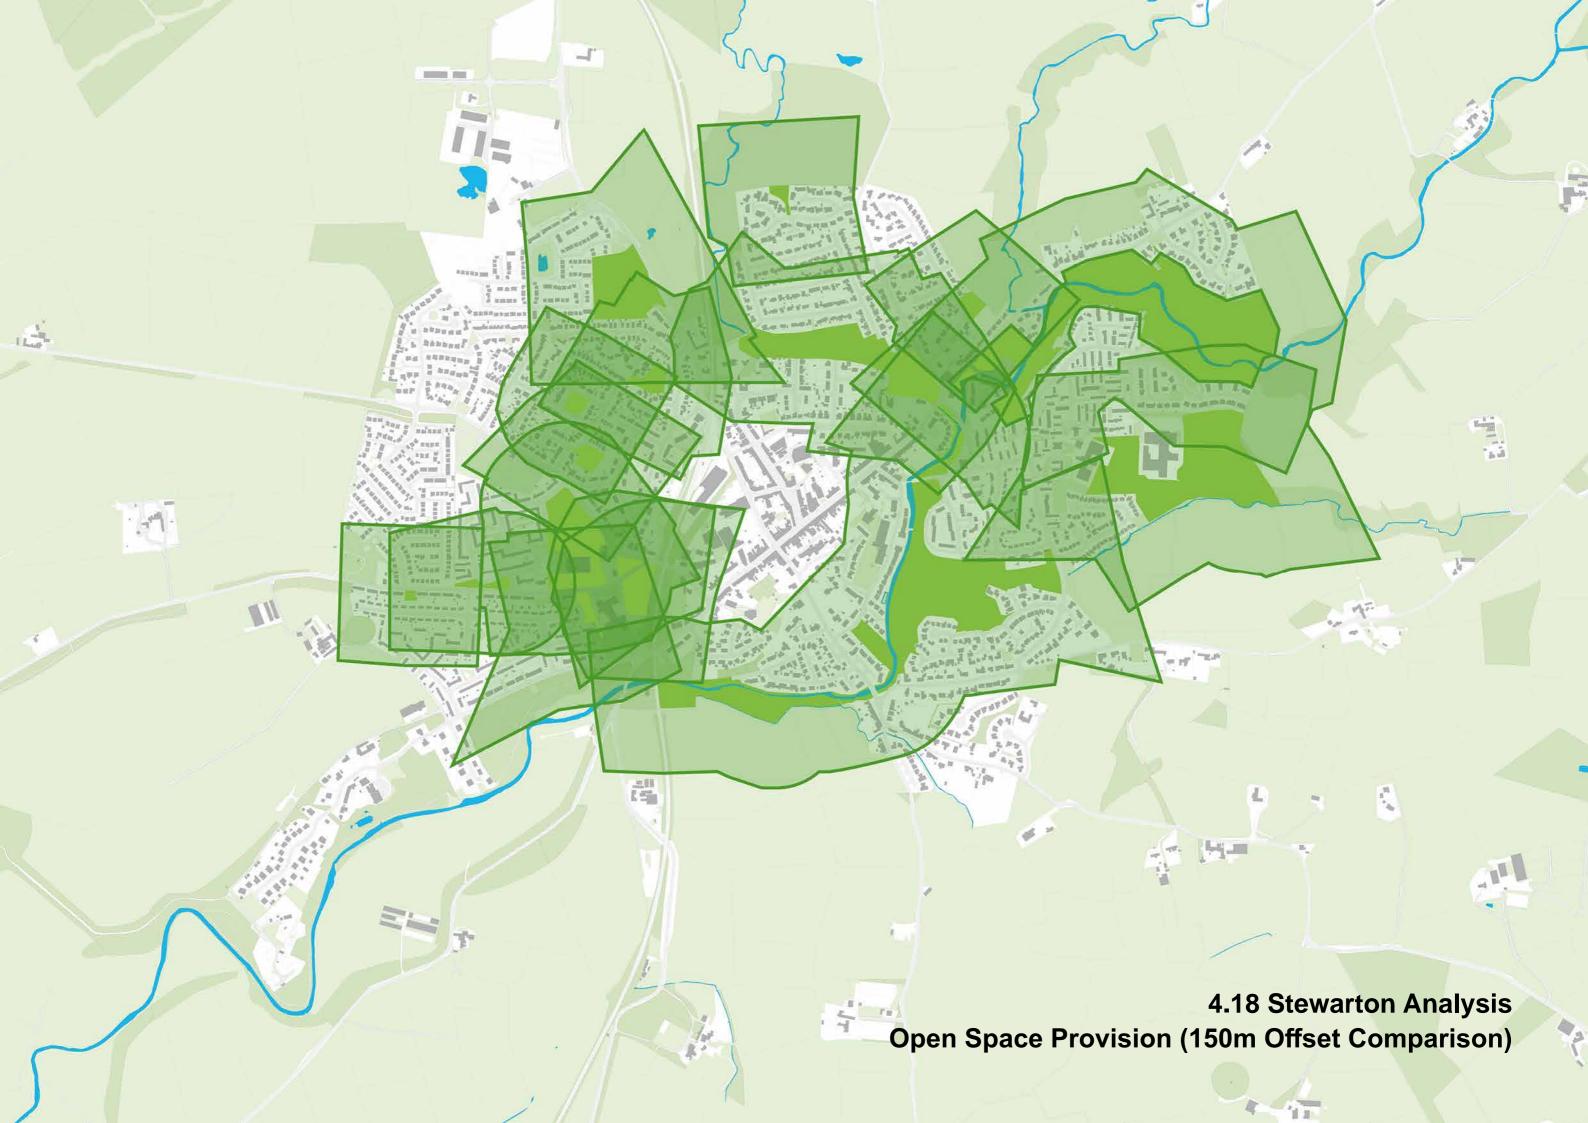

Stewarton 3.0 Key Moves

Stewarton 4.0 Spatial Analysis + Diagramming

4.10 Stewarton Analysis
Proposed Cycle Paths + Green Spaces (per LDP 1 Placemaking Map)

**4.11 Stewarton Analysis Key Routes + Gateways** 