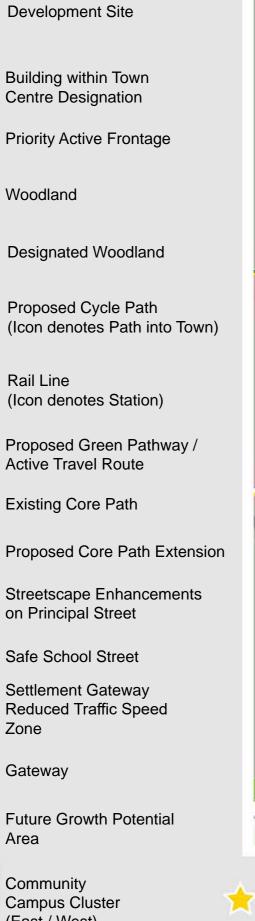

# 2.3 Stewarton Placemaking Map -**Notional Town Core**

| Key         |                                                   |   |                                                 |
|-------------|---------------------------------------------------|---|-------------------------------------------------|
|             | Development Site                                  | * | Community Campus<br>Cluster (East / West)       |
|             | Building within Town<br>Centre Designation        | * | Proposed Lighting<br>Improvement                |
|             | Priority Active Frontage                          | * | Proposed Civic Space /<br>Public Realm Upgrade  |
|             | Woodland                                          | * | Proposed Green Space<br>Improvement             |
|             | Designated Woodland                               | 0 | Green Space                                     |
| 856         | Proposed Cycle Path (Icon denotes Path into Town) |   | Designated Park                                 |
| -8-         | Rail Line<br>(Icon denotes Station)               |   | River / Burn /<br>Watercourse                   |
| -           | Proposed Green Pathway /<br>Active Travel Route   |   | Colour Wash indicates<br>Central Stewarton Area |
|             | Existing Core Path                                |   |                                                 |
| _           | Proposed Core Path Extension                      |   |                                                 |
|             | Streetscape Enhancements on Principal Street      |   |                                                 |
| пинини      | Safe School Street                                |   |                                                 |
| • •         | Settlement Gateway<br>Reduced Traffic Speed Zone  |   |                                                 |
|             | Gateway                                           |   |                                                 |
| <del></del> | Future Growth Potential<br>Area                   |   |                                                 |