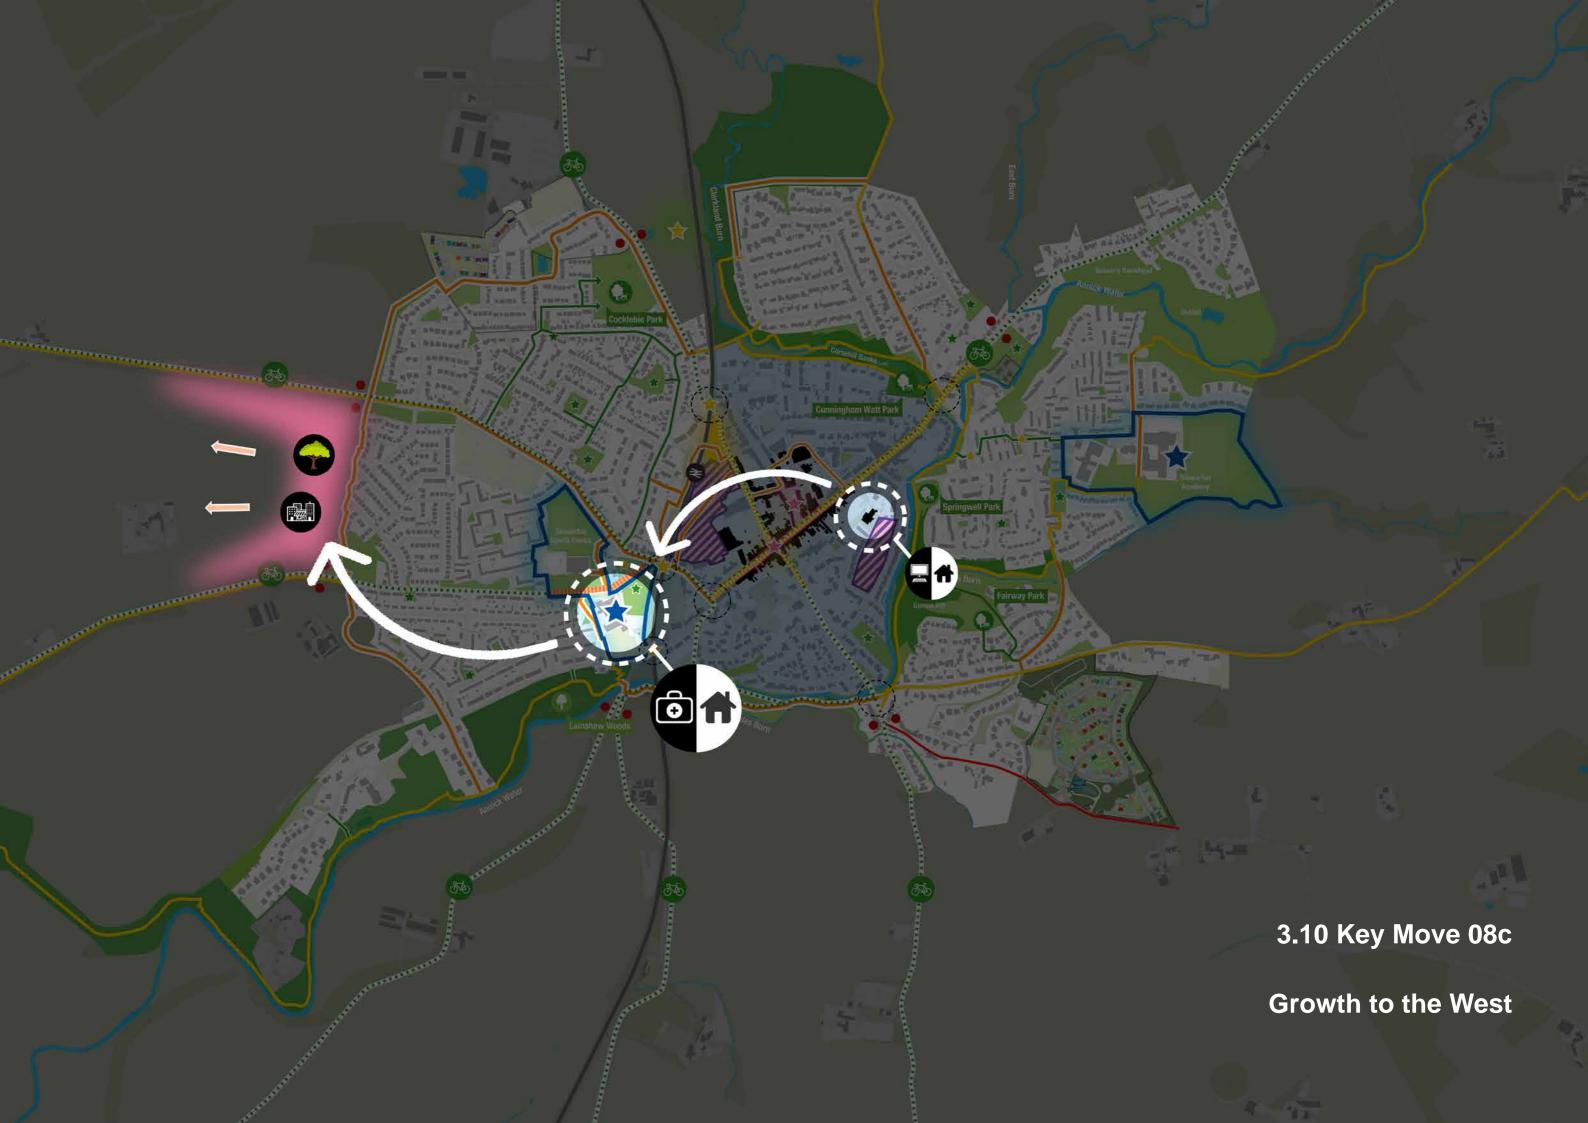

Stewarton 3.0 Key Moves

Stewarton 4.0 Spatial Analysis + Diagramming

4.10 Stewarton Analysis
Proposed Cycle Paths + Green Spaces (per LDP 1 Placemaking Map)

**4.11 Stewarton Analysis Key Routes + Gateways** 