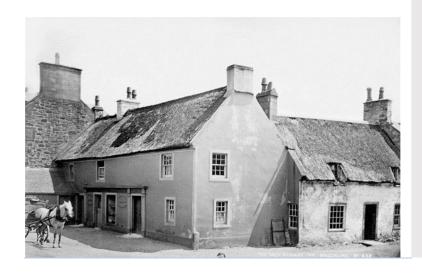

imneys Rendered

chimney on corner with 1 pot. Stone chimney to Cowgate I.h.s with 1 pot. Central stone chimney on Cowgate with 3

pots.

Walls Painted render to

Loudoun Street.
Painted masonry
to Cowgate.
Areas of damp
from defective
rainwater goods.

Windows uPVC to Loudoun

Street Timber sash and

case to Cowgate. uPVC to Loudoun Street. Modern timber storm doors. Modern timber to

Cowgate.

External Cast iron gutters
Pipework and downpipes

Priority Score (2+3+3) 8

Doors

- Remove cement render, repoint, re-render with limebased material, carrying out stone repairs where necessary.
- Remove paint from masonry.
- Replace windows
- Replace doors
- Refurbish CI rainwater goods, replacing uPVC.
- Add new downpipe to Cowgate elevation
- Replace signage.







**Historic Images** 















# 23/23a-25 Loudoun Street

Blu Design / Residential



| Recommendations | R | ec | or | nn | nen | da | tic | ns: |
|-----------------|---|----|----|----|-----|----|-----|-----|
|-----------------|---|----|----|----|-----|----|-----|-----|

- Carry out minor slate repairs
- Replace mortar skews
- Repair / repaint dormer timbers
- Paint render
- Replace modern grilles
- Replace uPVC windows
- Refurbish dormer timber sash and case windows
- Remove external roller shutters
- Replace shop fronts
- Install full length timber fascia and signage
- New hanging signs (x2)
- Install internal security grilles
- Replace uPVC rainwater goods with CI

|                      | Second – uncertain