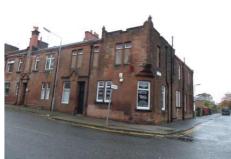

|               | Second - unclear                                                                                              |
|---------------|---------------------------------------------------------------------------------------------------------------|
| Restrictions  | Surveyed from                                                                                                 |
|               | Burnside Road only.                                                                                           |
| Structural    | Cracked cill to bottom                                                                                        |
| Issues        | I.h. window.                                                                                                  |
| Storey Height | 2 – mid terrace.                                                                                              |
| Roof          | Natural slate mansard roof with 2no. gabled dormers. Natural slate. Ridge not visible. Lead dormer flashings. |
|               | Mortar skews.                                                                                                 |
| Rooflight /   | 2no. gable dormers.                                                                                           |
| Dormers       | Timber and windows to                                                                                         |
|               | dormer in poor                                                                                                |
|               | condition. Modern                                                                                             |
|               | rooflight.                                                                                                    |
| Chimneys      | Red brick chimney to                                                                                          |
|               | r.h.s. with 4no.                                                                                              |
| <b>147</b> II | terracotta pots.                                                                                              |
| Walls         | Red squared sandstone rubble.                                                                                 |
|               | Masonry has heavy                                                                                             |
|               | staining, damp, moss                                                                                          |
|               | and vegetation and                                                                                            |
|               | open joints below                                                                                             |
|               | damaged gutter. Stone                                                                                         |
|               | repairs and pointing                                                                                          |
|               | required below                                                                                                |
|               | chimney. 3no. ornate                                                                                          |
|               | cast iron air grilles.                                                                                        |
| Windows       | 2x2 timber sash & case windows with horns to ground and first floor level. Need repaired and refurbished.     |
| Doors         | Modern timber door with fanlight.                                                                             |
| External      | Cast iron half round                                                                                          |
| Pipework      | gutter. Damaged uPVC downpipe.                                                                                |
|               |                                                                                                               |

Ground – occupied First – occupied

Priority Score (0+2+2) 4