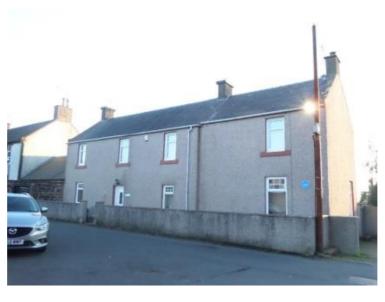

A score of below 3 is considered to be of low priority. Between 4 and 6 is medium priority and 7 to 9 is high priority.

| 1 Barskimming Road Residential                                                                                                                                                                  |                      | Ground – occupied<br>First – occupied                                                                                          |
|-------------------------------------------------------------------------------------------------------------------------------------------------------------------------------------------------|----------------------|--------------------------------------------------------------------------------------------------------------------------------|
|                                                                                                                                                                                                 | Restrictions         | Surveyed from<br>Barskimming Road<br>only.                                                                                     |
|                                                                                                                                                                                                 | Structural Issues    | None apparent.                                                                                                                 |
|                                                                                                                                                                                                 | Storey Height Roof   | 2 – end terrace. Pitched natural slate                                                                                         |
|                                                                                                                                                                                                 |                      | with straight skews. Small section of lead flat roof at ridge. Cast iron roof light. Lead skew flashings and chimney flashing. |
|                                                                                                                                                                                                 | Chimneys             | Red brick chimney to r.h.s with stone top section with 3no.                                                                    |
| Recommendations:                                                                                                                                                                                | Walls                | terracotta pots.<br>Red ashlar                                                                                                 |
| <ul> <li>Minor slate repairs</li> <li>Refurbish cast iron roof light</li> <li>Refurbish CI rainwater goods</li> <li>Replace uPVC lower section of downpipe with CI to match existing</li> </ul> | vvalis               | sandstone. Masonry requires pointing below cill line. 3no. ornate cast iron air grilles                                        |
| Repoint stonework below cill line                                                                                                                                                               | Windows              | uPVC                                                                                                                           |
| -1                                                                                                                                                                                              | Doors                | n/a                                                                                                                            |
|                                                                                                                                                                                                 | External<br>Pipework | Cast iron wall head gutter. Cast iron downpipe with ornate hopper. Lower section is uPVC. Cast iron vent stack.                |
|                                                                                                                                                                                                 | Priority<br>Score    | (0+2+2) 4                                                                                                                      |
| 1a Barskimming Road Former Exchange / The Groomery                                                                                                                                              |                      | Occupied                                                                                                                       |
|                                                                                                                                                                                                 | Restrictions         | Surveyed on all elevations.                                                                                                    |
|                                                                                                                                                                                                 | Structural Issues    | None apparent.                                                                                                                 |
|                                                                                                                                                                                                 | Storey Height        | 1 – detached                                                                                                                   |
|                                                                                                                                                                                                 | Roof                 | Natural slate with close mitred hips. Concrete ridge tiles. Timber fascia's and soffits.                                       |
|                                                                                                                                                                                                 | Chimneys             | n/a                                                                                                                            |
|                                                                                                                                                                                                 | Walls                | Wet dash render in                                                                                                             |

good condition
Windows uPVC.
Doors Modern painted blank.
External uPVC gutter and Pipework downpipes.

Priority Score (0+1+1) 2

### **Recommendations:**

- Minor slate repairs
- Refurbish windows
- Replace door
- Replace uPVC gutters and downpipes with CI