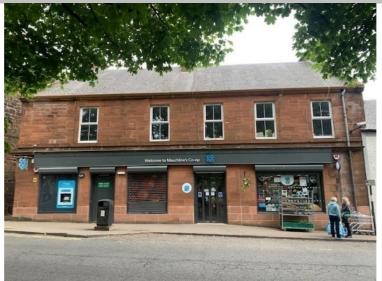

|
|----------------------|---------------------------------------------------------------------------------------------------------------|
| Windows              | uPVC                                                                                                          |
| Doors                | Timber vertical lined access doors to l.h.s. Unusual handles to both units, possibly Art Deco.                |
| Shopfronts           | Modern timber shopfronts. External shutters to r.h.s. Oversized fascia / poor signage. Iron security grilles. |
| External<br>Pipework | Cast iron wall head<br>gutter – requires<br>refurbishment.<br>2no. uPVC<br>downpipes.                         |

Priority Score (0+2+2) 4





# **Historic Images**

# **43-51 Loudoun Street** The Co-op / Residential



# **Recommendations:**

|                   | First – about to be split into flats.                                                             |
|-------------------|---------------------------------------------------------------------------------------------------|
| Restrictions      | Surveyed from<br>Loudoun Street<br>only                                                           |
| Structural Issues | None apparent                                                                                     |
| Storey Height     | 2 – end terrace.                                                                                  |
| Roof              | Natural slate roof<br>with zinc ridges<br>and clips. Lead<br>chimney flashings /<br>mortar skews. |
| Chimneys          | 3no. red sandstone s