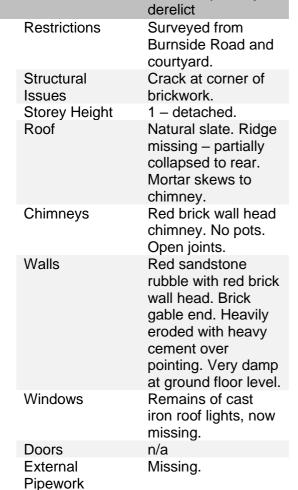

|



**Priority Score** 

Vacant – partially





### **Recommendations:**

- Carry out structural appraisal and remedial work, including likely rot repairs to roof timbers
- Reinstate roof glazing
- Carry out extensive slate repairs and install new wood cored lead ridge
- Install CI rainwater goods
- Repoint all masonry
- Install new door (assumed)

| 1 Castle Street Nance Tinnocks Ale House (Part of Museum) | Category B<br>Listed | Occupied                                                     |
|-----------------------------------------------------------|----------------------|--------------------------------------------------------------|
| · · · · · · · · · · · · · · · · · · ·                     | Restrictions         | Surveyed from Castle Street only.                            |
|