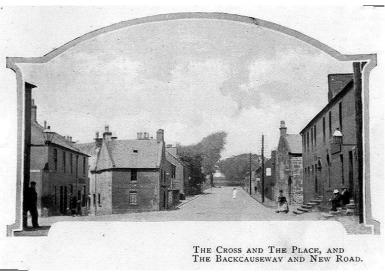

|
| Doors                 | Panelled timber storm doors                                                                                                                                                                            |
| Shopfronts            | Timber shopfront with fascia.                                                                                                                                                                          |
| External<br>pipework  | Cast iron half round gutter with cast iron circular downpipes. Small section of cast iron to one side. No gutter on first floor projecting bow window. Section of gutter loose alongside Castle Street |

Priority Score (0+3+1) 4





**Historic Images** 



3 Kilmarnock Road Castle Café / Residential Ground – occupied First – uncertain



| Nooi                 | zinc ridge and clips  – needs overhauled. Mortar skews – overgrown. Lead dormer flashings and chimney flashings. |
|----------------------|------------------------------------------------------------------------------------------------------------------|
| Dormer               | Box dormer –<br>timber in poor<br>condition. uPVC<br>windows                                                     |
| Chimneys             | Rendered brick<br>chimney to r.h.s.<br>No pots. Needs re-<br>rendered.                                           |
| Walls                | Painted masonry.                                                                                                 |
| Windows