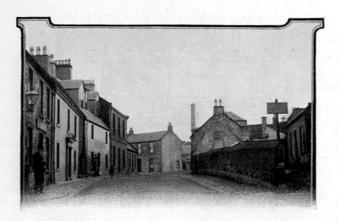

| uPVC dormer windows. 3no. uPVC windows. Sash & case style casement window. 1no. modern timber casement      |
| Doors                | 2no. modern timber panelled doors with fan lights.                                                          |
| External<br>Pipework | Cast iron half round gutter with cast iron circular downpipe and cast-iron vent stack.                      |
|                      |                                                                                                             |

**Priority Score** (0+2+1)3

The building adjoining is the Public School. It was opened in 1889, and occupies the site of the New Educational Institution erected in 1847 by the late James Stewart.

The Loan Green is reached by way of the High Street, a view

of which is given.





#### **Historic Images**

| 9 High Street<br>Residential |                   | Occupied                                                                                         |
|------------------------------|-------------------|--------------------------------------------------------------------------------------------------|
|                              | Restrictions      | Surveyed from High Street only.                                                                  |
|                              | Structural Issues | None apparent.                                                                                   |
|                              | Storey Height     | 1 – mid terrace.                                                                                 |
|