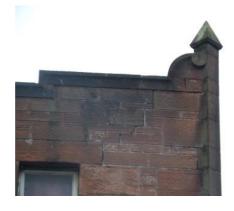

|               | Second - unclear                                                                                              |
|---------------|---------------------------------------------------------------------------------------------------------------|
| Restrictions  | Surveyed from                                                                                                 |
|               | Burnside Road only.                                                                                           |
| Structural    | Cracked cill to bottom                                                                                        |
| Issues        | I.h. window.                                                                                                  |
| Storey Height | 2 – mid terrace.                                                                                              |
| Roof          | Natural slate mansard roof with 2no. gabled dormers. Natural slate. Ridge not visible. Lead dormer flashings. |
|               | Mortar skews.                                                                                                 |
| Rooflight /   | 2no. gable dormers.                                                                                           |
| Dormers       | Timber and windows to                                                                                         |
|               | dormer in poor                                                                                                |
|               | condition. Modern                                                                                             |
|               | rooflight.                                                                                                    |
| Chimneys      | Red brick chimney to                                                                                          |
|               | r.h.s. with 4no.                                                                                              |
| <b>147</b> II | terracotta pots.                                                                                              |
| Walls         | Red squared sandstone rubble.                                                                                 |
|               | Masonry has heavy                                                                                             |
|               | staining, damp, moss                                                                                          |
|               | and vegetation and                                                                                            |
|               | open joints below                                                                                             |
|               | damaged gutter. Stone                                                                                         |
|               | repairs and pointing                                                                                          |
|               | required below                                                                                                |
|               | chimney. 3no. ornate                                                                                          |
|               | cast iron air grilles.                                                                                        |
| Windows       | 2x2 timber sash & case windows with horns to ground and first floor level. Need repaired and refurbished.     |
| Doors         | Modern timber door with fanlight.                                                                             |
| External      | Cast iron half round                                                                                          |
| Pipework      | gutter. Damaged uPVC downpipe.                                                                                |
|               |                                                                                                               |