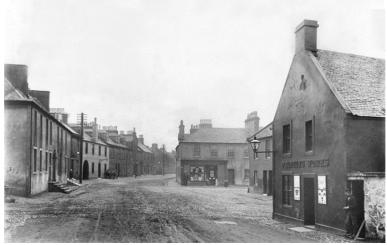

|
| Doors                 | Panelled timber storm doors                                                                                                                                                                            |
| Shopfronts            | Timber shopfront with fascia.                                                                                                                                                                          |
| External<br>pipework  | Cast iron half round gutter with cast iron circular downpipes. Small section of cast iron to one side. No gutter on first floor projecting bow window. Section of gutter loose alongside Castle Street |

Priority Score (0+3+1) 4





**Historic Images** 



3 Kilmarnock Road Castle Café / Residential Ground – occupied First – uncertain



| Nooi                 | zinc ridge and clips  – needs overhauled. Mortar skews – overgrown. Lead dormer flashings and chimney flashings. |
|----------------------|------------------------------------------------------------------------------------------------------------------|
| Dormer               | Box dormer –<br>timber in poor<br>condition. uPVC<br>windows                                                     |
| Chimneys             | Rendered brick<br>chimney to r.h.s.<br>No pots. Needs re-<br>rendered.                                           |
| Walls                | Painted masonry.