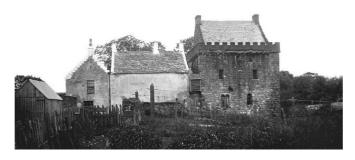

ctural survey carried out 2018.            |
|               | Storey Height | 2 - detached                                                        |
|               | , .           | Slate with zinc<br>ridge and straps,<br>lead skews and<br>flashings |
|               | Chimneys      | Brick chimney stacks at each                                        |





gable end. 1 pot on r.h.s, no pots on

l.h.s.

Walls Red sandstone squared rubble.

Area of white glazed brick on north elevation. Evidence of damp staining on north and east

elevations.

Windows Timber sash and

> case / timber casement

Doors Modern timber

lined door with

fanlight

Pipework

External uPVC gutters & downpipes. 1 CI

downpipe on south

elevation

Bakehouse **Priority Score**  (0+2+3) 5



#### **Historic Images**



**9-11 Loudoun Street** Sheila's / Residential



- Carry out minor slate repairs
- Replace mortar skews
- Repaint stonework
- Refurbish timber sash and case windows
- Remove external grilles
- Install internal security grilles
- Repaint shopfront and fascia
- New fascia signage
- New hanging sign
- Refurbish CI rainwater goods

| Listed               | First – vacant<br>(Dangerous<br>buildings notice to<br>first floor flat)                  |
|----------------------|-------------------------------------------------------------------------------------------|
| Restrictions         | Surveyed from<br>Loudoun Street<br>only.                                                  |
| Structural Issues    | None apparent.                                                                            |