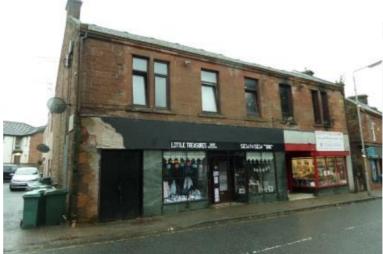

-------------|--------------------------------------------------------------------------------------------------------|
| Shopfronts           | Aluminium<br>shopfront to l.h.s.<br>with external<br>shutters. uPVC to<br>r.h.s. with ceramic<br>tiles |
| External<br>Pipework | uPVC gutter and downpipe.                                                                              |

# Priority Score (0+2+2) 4



# **Historic Image**

Storey Height

Roof

Walls

| 37-41 Loudoun Street                                |
|-----------------------------------------------------|
| Little Treasures / Sew'n'Sew / Get Fitted Carpets / |
| Residential                                         |
|                                                     |
|                                                     |





2 - detached
Natural slate with
zinc ridge and
clips. uPVC ridge.
Lead skews and
chimney flashings.
Ridge vents.

Chimneys 1no. red

sandstone stack to I.h.s. No pots.
Red sandstone.
Cracked lintol and cill to I.h.s. window at first floor level.
Masonry is heavily water damaged and stained at first

particularly to r.h.s.

Carry out minor slate repairs

**Recommendations:** 

Replace cracked cill and lintol

floor level,

- Repoint below gutter line
- Carry out localised stone repairs
- Replace modern grilles
- Replace first floor windows
- Remove external shutters
- Replace shopfronts but retain doors
- Install full length timber fascia and signage
- New hanging signs (3no.)
- Replace uPVC downpipes with CI
- Refurbish CI gutter

|                      | Open joints below gutter. Vegeta