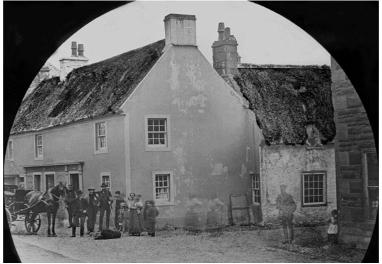

ys Rendered

chimney on corner with 1 pot. Stone chimney to Cowgate I.h.s with 1 pot. Central stone chimney on Cowgate with 3

pots.

Walls Painted render to

Loudoun Street.
Painted masonry
to Cowgate.
Areas of damp
from defective
rainwater goods.

Windows uPVC to Loudoun

Street Timber sash and

case to Cowgate. uPVC to Loudoun Street. Modern timber storm doors. Modern timber to

Cowgate.

External Cast iron gutters
Pipework and downpipes

Priority Score (2+3+3) 8

Doors

- Remove cement render, repoint, re-render with limebased material, carrying out stone repairs where necessary.
- Remove paint from masonry.
- Replace windows
- Replace doors
- Refurbish CI rainwater goods, replacing uPVC.
- Add new downpipe to Cowgate elevation
- Replace signage.







**Historic Images** 















# 23/23a-25 Loudoun Street

Blu Design / Residential



| Recommendations | R | ec | or | nn | nen | da | tic | ns: |
|-----------------|---|----|----|----|-----|----|-----|-----|
|-----------------|---|----|----|----|-----|----|-----|-----|

- Carry out minor slate repairs
- Replace mortar skews
- Repair / repaint dormer timbers
- Paint render
- Replace modern grilles
- Replace uPVC windows
- Refurbish dormer timber sash and case windows
- Remove external roller shutters
- Replace shop fronts
- Install full length timber fascia and signage
- New hanging signs (x2)
- Install internal security grilles
- Replace uPVC rainwater goods with CI

|                      | Second – uncertain