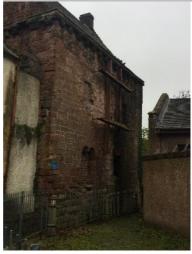

|
| External<br>Pipework  | Cast iron<br>downpipes<br>generally, uPVC<br>downpipe on west<br>elevation                                            |

House Priority Score (3+3+3)9

- Stabilise stonework in accordance with Structural Engineer's recommendations and repoint.
- Carry out inspection of roof timbers
- Carry out slate repairs
- Replace mortar skews
- Remove paint from masonry & re-paint with breathable product
- Remove existing render, repoint & re-render with lime-based product
- Repair and refurbish sash and case windows
- Refurbish timber panelled doors
- Replace uPVC downpipe with CI.
- Refurbish CI rainwater goods & replace missing section

#### **Abbot Hunter's Tower (Castle)**





#### **Recommendations:**

- Stabilise stonework in accordance with Structural Engineer's recommendations and repoint.
- Extensive slate repairs / re-slate
- Remove plant growth
- Replace internal and external stone lintols
- Reinstate floor at first floor level

| Listed               | ·                                                                                                                                                                                                                                                                             |
|----------------------|-------------------------------------------------------------------------------------------------------------------------------------------------------------------------------------------------------------------