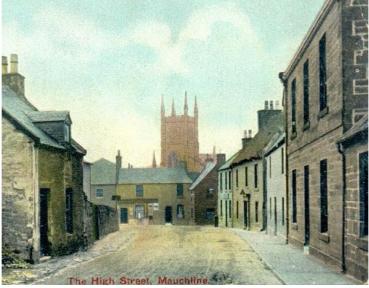

| uPVC dormer windows. 3no. uPVC windows. Sash & case style casement window. 1no. modern timber casement      |
| Doors                | 2no. modern timber panelled doors with fan lights.                                                          |
| External<br>Pipework | Cast iron half round gutter with cast iron circular downpipe and cast-iron vent stack.                      |
|                      |                                                                                                             |

**Priority Score** (0+2+1)3

The building adjoining is the Public School. It was opened in 1889, and occupies the site of the New Educational Institution erected in 1847 by the late James Stewart.

The Loan Green is reached by way of the High Street, a view

of which is given.





#### **Historic Images**

| 9 High Street<br>Residential |                   | Occupied                                                                                         |
|------------------------------|-------------------|--------------------------------------------------------------------------------------------------|
|                              | Restrictions      | Surveyed from High Street only.                                                                  |
|                              | Structural Issues | None apparent.                                                                                   |
|                              | Storey Height     | 1 – mid terrace.                                                                                 |
|