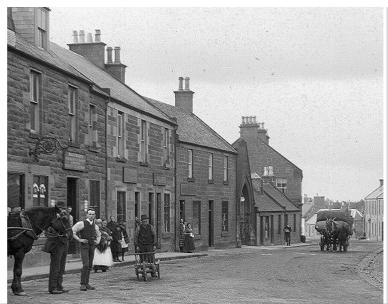

-----------------------------------------------|
| Windows              | uPVC                                                                                     |
| Doors                | Modern timber glazed door                                                                |
| Shopfronts           | Modern timber shopfronts. Doorway appears to have been reduced in size. Modern fascia's. |
| External<br>Pipework | uPVC gutter. Cast<br>iron downpipe<br>requires<br>refurbishment.                         |

**Priority Score** 

(0+2+2)4



- Carry out minor slate repairs
- Replace mortar skew
- Replace damaged chimney pots
- Carry out localised stone repairs
- Replace modern grilles
- Replace shopfronts and door
- Replace uPVC gutter with CI
- Refurbish CI downpipe

# New fascia signage



# **Historic Image**

33-35 Loudoun Street
Crafty Coffee / Prime Cuts Butcher/ Residential



# **Recommendations:**

- Reslate roof
- · Replace lead skews and flashing
- Install wood core lead ridge
- Replace damaged chimney pots (see 27-31 Loudoun Street)
- Carry out localised stone repairs and repointing
- Replace modern casement
- Refurbish timber sash and case windows
- Replace doors (2no.)

|                   | First – possibly                                                            |
|-------------------|-----------------------------------------------------------------------------|
| Restrictions      | vacant<br>Surveyed from                                                     |
| rectioners        | Loudoun Street