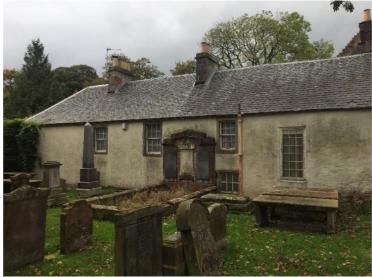

oors                | Aluminium door to<br>Pharmacy. Modern<br>half glazed blank to<br>flats. uPVC door to<br>Florist.                     |
| Shopfronts           | Timber shopfront,<br>modern fascia to<br>shoe shop.<br>Aluminium<br>shopfront,<br>traditional fascia to<br>Pharmacy. |
| External<br>Pipework | Cast iron half round gutter. Cast iron downpipe with hopper. Gutter needs refurbished.                               |

#### Priority Score (2+2+2) 6



#### **Historic Image**

| 8 Loudoun Street Gavin Hamilton's House Residential | Category A<br>Listed | House -<br>unoccupied |
|-----------------------------------------------------|----------------------|-----------------------|
|                                                     | Restrictions         | Limited access        |





| Structural<br>Issues  | Localised areas of bulging in external walls. Localised distortion on ridge line. Structural survey carried out 2018. |
|-----------------------|-----------------------------------------------------------------------------------------------------------------------|
| Storey Height<br>Roof | 2 – detached<br>Slate, hipped gable<br>to west                                                                        |
| Chimneys              | 5no. stone chimney stacks and 1 brick chimney stack.                                                                  |
| Walls                 | Painted masonry. Wet dash render to south and east elevations                                                         |
| Windows               | Original timber sash and case