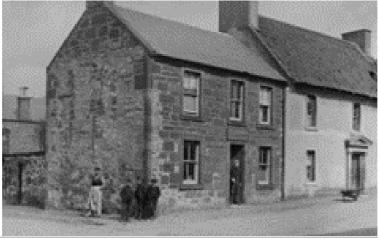

|                     |
|                   | elevation. Modern   |
|                   | painted terracotta  |
|                   | brick vents onto    |
|                   | Kilmarnock Road.    |
| Windows           | uPVC                |
| Doors             | uPVC door.          |
| External          | Kilmarnock Road –   |
| Pipework          | uPVC gutter and     |
|                   | 2no. uPVC           |
|                   | downpipes.          |
|                   | High Street –       |
|                   | Damp at skew        |
|                   | putt. uPVC gutter   |
|                   | and 1no. uPVC       |
|                   | downpipe.           |
|                   | downpipo.           |
|                   |                     |

Priority Score (0+2+1) 3



#### **Historic Image**

3 High Street Residential



| Category B<br>Listed | Ground – occupied<br>First – occupied   |
|----------------------|-----------------------------------------|
| Restrictions         | Surveyed from<br>High Street only       |
| Structural<br>Issues | Chimney to l.h.s appears to be leaning. |
| Storey Height        | 2 – end terrace                         |

Storey Height 2 – end terrace

Roof
Slate with zinc
ridges and straps.
Lead chimney
flashings. Mortar
skews. Modern inline roof lights.
Chimneys
Brick chimney to
I.h.s with 4no. pots.
Rendered chimney

to r.h.s. No pots.

Walls Painted smooth render to High Street. Dry dash render to gable.

Windows uPVC

Doors Modern timber panelled door
External Cast iron cutter.
Pipework uPVC downpipe.

Priority Score