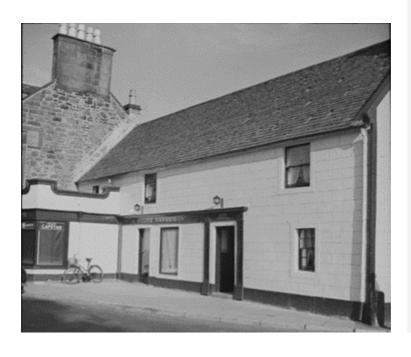

skew flashings & mortar skews.

Chimneys Rendered

chimney on corner with 1 pot. Stone chimney to Cowgate I.h.s with 1 pot. Central stone chimney on Cowgate with 3

pots.

Walls Painted render to

Loudoun Street.
Painted masonry
to Cowgate.
Areas of damp
from defective
rainwater goods.

Windows uPVC to Loudoun

Street Timber sash and

case to Cowgate. uPVC to Loudoun Street. Modern timber storm doors. Modern timber to

Cowgate.

External Cast iron gutters
Pipework and downpipes

Priority Score (2+3+3) 8

Doors

- Remove cement render, repoint, re-render with limebased material, carrying out stone repairs where necessary.
- Remove paint from masonry.
- Replace windows
- Replace doors
- Refurbish CI rainwater goods, replacing uPVC.
- Add new downpipe to Cowgate elevation
- Replace signage.







**Historic Images** 















# 23/23a-25 Loudoun Street

Blu Design / Residential



| Recommendations | R | ec | or | nn | nen | da | tic | ns: |
|-----------------|---|----|----|----|-----|----|-----|-----|
|-----------------|---|----|----|----|-----|----|-----|-----|

- Carry out minor slate repairs
- Replace mortar skews
- Repair / repaint dormer timbers
- Paint render
- Replace modern grilles
- Replace uPVC windows
- Refurbish dormer timber sash and case windows
- Remove external roller shutters
- Replace shop fronts
- Install full length timber fascia and signage
- New hanging signs (x2)
- Install internal security grilles
- Replace uPVC rainwater goods with CI

|                      | Second – uncertain