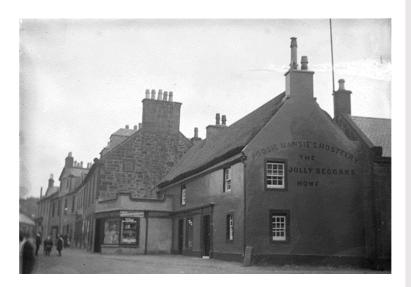

flashings & mortar skews.

Chimneys Rendered

chimney on corner with 1 pot. Stone chimney to Cowgate I.h.s with 1 pot. Central stone chimney on Cowgate with 3

pots.

Walls Painted render to

Loudoun Street.
Painted masonry
to Cowgate.
Areas of damp
from defective
rainwater goods.

Windows uPVC to Loudoun

Street Timber sash and

case to Cowgate. uPVC to Loudoun Street. Modern timber storm doors. Modern timber to

Cowgate.

External Cast iron gutters
Pipework and downpipes

Priority Score (2+3+3) 8

Doors

- Remove cement render, repoint, re-render with limebased material, carrying out stone repairs where necessary.
- Remove paint from masonry.
- Replace windows
- Replace doors
- Refurbish CI rainwater goods, replacing uPVC.
- Add new downpipe to Cowgate elevation
- Replace signage.







**Historic Images** 















# 23/23a-25 Loudoun Street

Blu Design / Residential



| Recommendations | R | ec | or | nn | nen | da | tic | ns: |
|-----------------|---|----|----|----|-----|----|-----|-----|
|-----------------|---|----|----|----|-----|----|-----|-----|

- Carry out minor slate repairs
- Replace mortar skews
- Repair / repaint dormer timbers
- Paint render
- Replace modern grilles
- Replace uPVC windows
- Refurbish dormer timber sash and case windows
- Remove external roller shutters
- Replace shop fronts
- Install full length timber fascia and signage
- New hanging signs (x2)
- Install internal security grilles
- Replace uPVC rainwater goods with CI

|                      | Second – uncertain