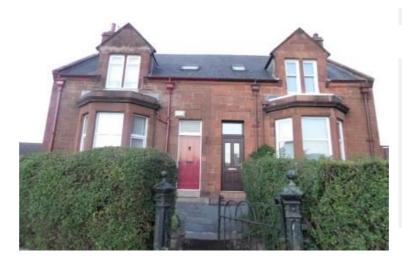

### **Recommendations:**

1-3 Burnside Road

- Carry out stone repairs below chimney
- Repoint below chimney
- Carry out minor slate repairs
- Replace mortar skews
- Repair and repaint timber to dormers
- Replace cracked cill
- Repair and refurbish CI gutter
- Replace uPVC downpipe with CI
- Remove vegetation and repoint masonry to r.h.s
- Repair & refurbish timber sash and case windows
- Replace dormer windows
- Replace entrance door and fanlight

|               | Second - unclear                                                                                              |
|---------------|---------------------------------------------------------------------------------------------------------------|
| Restrictions  | Surveyed from                                                                                                 |
|               | Burnside Road only.                                                                                           |
| Structural    | Cracked cill to bottom                                                                                        |
| Issues        | I.h. window.                                                                                                  |
| Storey Height | 2 – mid terrace.                                                                                              |
| Roof          | Natural slate mansard roof with 2no. gabled dormers. Natural slate. Ridge not visible. Lead dormer flashings. |
|               | Mortar skews.                                                                                                 |
| Rooflight /   | 2no. gable dormers.                                                                                           |
| Dormers       | Timber and windows to                                                                                         |
|               | dormer in poor                                                                                                |
|               | condition. Modern                                                                                             |
|               | rooflight.                                                                                                    |
| Chimneys      | Red brick chimney to                                                                                          |
|               | r.h.s. with 4no.                                                                                              |
| <b>147</b> II | terracotta pots.                                                                                              |
| Walls         | Red squared sandstone rubble.                                                                                 |
|               | Masonry has heavy                                                                                             |
|               | staining, damp, moss                                                                                          |
|               | and vegetation and                                                                                            |
|               | open joints below                                                                                             |
|               | damaged gutter. Stone                                                                                         |
|               | repairs and pointing                                                                                          |
|               | required below                                                                                                |
|               | chimney. 3no. ornate                                                                                          |
|               | cast iron air grilles.                                                                                        |
| Windows       | 2x2 timber sash & case windows with horns to ground and first floor level. Need repaired and refurbished.     |
| Doors         | Modern timber door with fanlight.                                                                             |
| External      | Cast iron half round                                                                                          |
| Pipework      | gutter. Damaged uPVC downpipe.                                                                                |
|               |                                                                                                               |

Ground – occupied First – occupied

Priority Score (0+2+2) 4