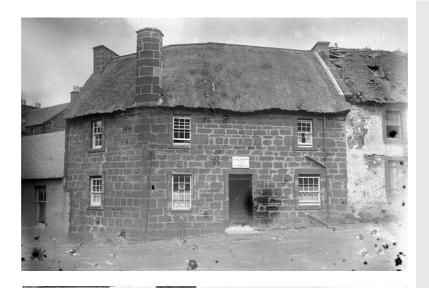

tangular stack at party wall with No. 6 with 4no. terracotta pots with terracotta elephants' feet. |
| Walls                | Heavy cementitious over pointing. Some scaling and eroded stones around entrance at ground level and also around window. Evidence of some stone repairs. 1 modern louvred aluminium solum vent.         |
| Windows              | 4no. 4 x 6 timber sash & case windows, 1 with horns. 1no. 8 x 8 timber                                                                                                                                  |

sash & case window.
1no. 12 pane

timber

Doors Modern vertically

lined timber door.
Cast iron half

External Cast iron half Pipework round gutters and

2no. cast iron circular downpipes. Require

refurbishment.

**Priority Score** (2+3+0) 5





### **Historic Images**

| 6 Castle Street Residential |              | Occupied      |
|-----------------------------|--------------|---------------|
|                             | Restrictions | Surveyed from |



- Carry out minor slate repairs
- Replace mortar skew
- Remove cementitious render, repoint stonework and apply lime based render system
- Replace modern vents
- Replace windows
- Replace door
- Refurbish cast iron rainwater goods

| Structural Issues    | None apparent                                                                                                                      |
|----------------------|------------------------------------------------------------------------------------------------------------------------------------|
| Storey Height        | 1 – en