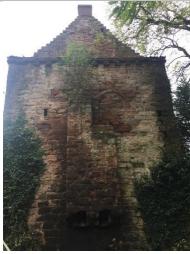

|
| External<br>Pipework  | Cast iron<br>downpipes<br>generally, uPVC<br>downpipe on west<br>elevation                                            |

House Priority Score (3+3+3)9

- Stabilise stonework in accordance with Structural Engineer's recommendations and repoint.
- Carry out inspection of roof timbers
- Carry out slate repairs
- Replace mortar skews
- Remove paint from masonry & re-paint with breathable product
- Remove existing render, repoint & re-render with lime-based product
- Repair and refurbish sash and case windows
- Refurbish timber panelled doors
- Replace uPVC downpipe with CI.
- Refurbish CI rainwater goods & replace missing section

#### **Abbot Hunter's Tower (Castle)**





#### **Recommendations:**

- Stabilise stonework in accordance with Structural Engineer's recommendations and repoint.
- Extensive slate repairs / re-slate
- Remove plant growth
- Replace internal and external stone lintols
- Reinstate floor at first floor level

| Listed               | ·                                                                                                                                                                                                                                                                             |
|----------------------|---------------------------------------------------------------------------------------------------------------------------------------------------------------------------------------------------------------------