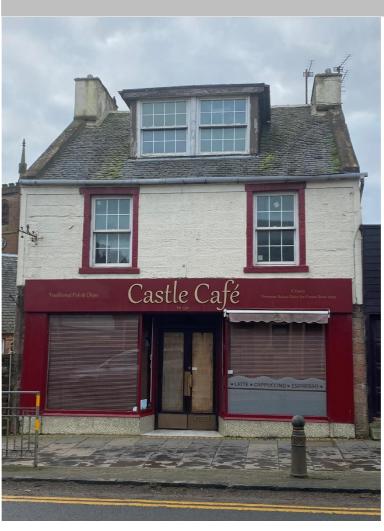

| Panelled timber storm doors                                                                                                                                                                            |
| Shopfronts            | Timber shopfront with fascia.                                                                                                                                                                          |
| External<br>pipework  | Cast iron half round gutter with cast iron circular downpipes. Small section of cast iron to one side. No gutter on first floor projecting bow window. Section of gutter loose alongside Castle Street |

Priority Score (0+3+1) 4





**Historic Images** 



3 Kilmarnock Road Castle Café / Residential Ground – occupied First – uncertain



| Nooi                 | zinc ridge and clips  – needs overhauled. Mortar skews – overgrown. Lead dormer flashings and chimney flashings. |
|----------------------|------------------------------------------------------------------------------------------------------------------|
| Dormer               | Box dormer –<br>timber in poor<br>condition. uPVC<br>windows                                                     |
| Chimneys             | Rendered brick<br>chimney to r.h.s.<br>No pots. Needs re-<br>rendered.                                           |
| Walls                | Painted masonry.                                                                                                 |
| Windows              | uPVC