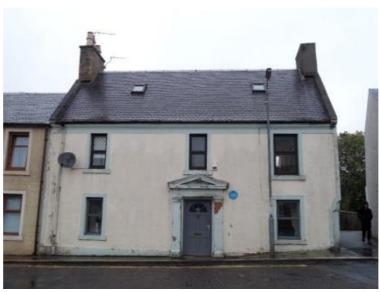

on. Modern   |
|                   | painted terracotta  |
|                   | brick vents onto    |
|                   | Kilmarnock Road.    |
| Windows           | uPVC                |
| Doors             | uPVC door.          |
| External          | Kilmarnock Road –   |
| Pipework          | uPVC gutter and     |
|                   | 2no. uPVC           |
|                   | downpipes.          |
|                   | High Street –       |
|                   | Damp at skew        |
|                   | putt. uPVC gutter   |
|                   | and 1no. uPVC       |
|                   | downpipe.           |
|                   | downpipo.           |
|                   |                     |

Priority Score (0+2+1) 3



#### **Historic Image**

3 High Street Residential



| Category B<br>Listed | Ground – occupied<br>First – occupied   |
|----------------------|-----------------------------------------|
| Restrictions         | Surveyed from<br>High Street only       |
| Structural<br>Issues | Chimney to l.h.s appears to be leaning. |
| Storey Height        | 2 – end terrace                         |

Storey Height 2 – end terrace

Roof
Slate with zinc
ridges and straps.
Lead chimney
flashings. Mortar
skews. Modern inline roof lights.
Chimneys
Brick chimney to
I.h.s with 4no. pots.
Rendered chimney

to r.h.s. No pots.

Walls Painted smooth render to High Street. Dry dash render to gable.

Windows uPVC

Doors Modern timber panelled door
External Cast iron cutter.
Pipework uPVC downpipe.

Priority Score (2+3+2) 7





**Recommendations:** 

- Check chimney