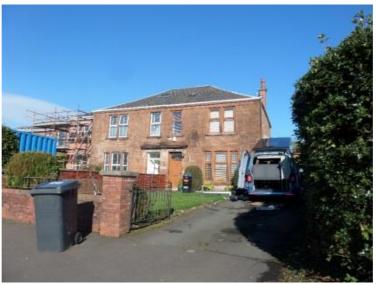

A score of below 3 is considered to be of low priority. Between 4 and 6 is medium priority and 7 to 9 is high priority.

| 1 Barskimming Road Residential                                                                                                                                                                  |                      | Ground – occupied<br>First – occupied                                                                                          |
|-------------------------------------------------------------------------------------------------------------------------------------------------------------------------------------------------|----------------------|--------------------------------------------------------------------------------------------------------------------------------|
|                                                                                                                                                                                                 | Restrictions         | Surveyed from<br>Barskimming Road<br>only.                                                                                     |
|                                                                                                                                                                                                 | Structural Issues    | None apparent.                                                                                                                 |
|                                                                                                                                                                                                 | Storey Height Roof   | 2 – end terrace. Pitched natural slate                                                                                         |
|                                                                                                                                                                                                 |                      | with straight skews. Small section of lead flat roof at ridge. Cast iron roof light. Lead skew flashings and chimney flashing. |
|                                                                                                                                                                                                 | Chimneys             | Red brick chimney to r.h.s with stone top section with 3no.                                                                    |
| Recommendations:                                                                                                                                                                                | Walls                | terracotta pots.<br>Red ashlar                                                                                                 |
| <ul> <li>Minor slate repairs</li> <li>Refurbish cast iron roof light</li> <li>Refurbish CI rainwater goods</li> <li>Replace uPVC lower section of downpipe with CI to match existing</li> </ul> | vvalis               | sandstone. Masonry requires pointing below cill line. 3no. ornate cast iron air grilles                                        |
| Repoint stonework below cill line                                                                                                                                                               | Windows              | uPVC                                                                                                                           |
| -1                                                                                                                                                                                              | Doors                | n/a                                                                                                                            |
|                                                                                                                                                                                                 | External<br>Pipework | Cast iron wall head gutter. Cast iron downpipe with ornate hopper. Lower section is uPVC. Cast iron vent stack.                |
|                                                                                                                                                                                                 | Priority<br>Score    | (0+2+2) 4                                                                                                                      |
| 1a Barskimming Road Former Exchange / The Groomery                                                                                                                                              |                      | Occupied                                                                                                                       |
|                                                                                                                                                                                                 | Restrictions         | Surveyed on all elevations.                                                                                                    |
|                                                                                                                                                                                                 | Structural Issues    | None apparent.                                                                                                                 |
|                                                                                                                                                                                                 | Storey Height        | 1 – detached                                                                                                                   |
|                                                                                                                                                                                                 | Roof                 | Natural slate with close mitred hips. Concrete ridge tiles. Timber fascia's and soffits.                                       |
|                                                                                                                                                                                                 | Chimneys             | n/a                                                                                                                            |
|                                                                                                                                                                                                 | Walls                | Wet dash render in                                                                                                             |

good condition
Windows uPVC.
Doors Modern painted blank.
External uPVC gutter and Pipework downpipes.

Priority Score (0+1+1) 2

### **Recommendations:**

- Minor slate repairs
- Refurbish windows
- Replace door
- Replace uPVC gutters and downpipes with CI