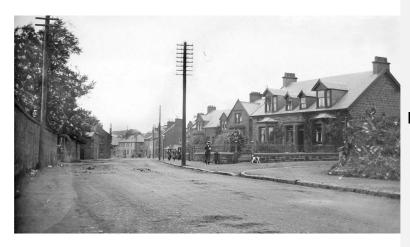

window. Masonry<br>appears in good<br>condition. Cast<br>iron air grilles.                         |
| Windows                            | 1 x 1 timber sash and case with horns.                                                                                                                                     |
| Doors                              | Modern vertically lined timber door with fanlight.                                                                                                                         |
| External<br>Pipework               | Cast iron wall head gutters. Rectangular cast iron downpipes with decorative                                                                                               |

hoppers and ear

### bands.

### **Priority Score** (0+2+1)3



### **Historic Image**

### 11 Cumnock Road Residential **Recommendations:**

- Carry out minor slate repairs Replace uPVC windows
- Refurbish storm door
- Replace 2no. doors
- Make allowance for new CI rainwater goods

|                      | Occupied                                                                                                                                              |
|----------------------|-------------------------------------------------------------------------------------------------------------------------------------------------------|
| Restrictions         | Access very restricted for survey                                                                                                                     |
| Structural Issues    | None apparent