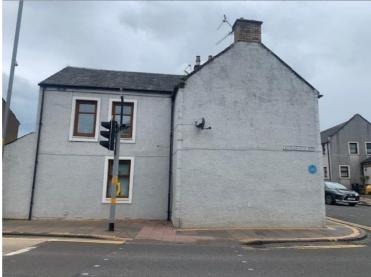

### 4-6 Burnside Road

Residential

Restrictions
Surveyed from
Burnside Road only.
Structural Issues
None apparent.

Storey Height
Roof

None apparent.

2 – detached.

Pitched roof with straight skews.

Natural slate with zinc ridge and clips.

Mortar skews and lead chimney flashings.

Ground – occupied

Chimneys Re

Red ashlar sandstone stack to r.h.s. with 4no. ornamental pots. Stone wall head stack with 1no. ornamental pot. Red brick stack to l.h.s – no pots. Red squared

Walls Red

sandstone rubble with ashlar window and door surround. Chamfered, corbelled

mannereu, c

corner

Masonry has some signs of erosion, particularly at ground I.h.s. Some pick pointing required. The render has some cement mortar pointing/patch repairs. Significant stone repairs and repointing required on gable. 3no. cast iron

air grilles.

Windows uPVC at ground level.

1x1 timber sash and case windows with horns at first floor level. Refurbishment

required.

Doors No. 4 -Timber storm

doors with leaded

fanlight.

No.6 – Timber storm doors evident but

unused.

External Cast iron half round Pipework gutter and cast-iron

### **Recommendations:**

- · Carry out minor slate repairs
- Replace mortar skews
- Refurbish CI rainwater goods
- Carry out stone repairs and repoint below windows and full gable elevation
- Replace ground floor uPVC windows
- Refurbish 2no. sets storm doors

circular downpipe. Refurbish.

| Priority : | Score | (0 | +2+2) |
|------------|-------|----|-------|
|------------|-------|----|-------|

| <b>5-7 Burnside Road</b> Residential (Thonyburn)                                                                                  |                       | Ground – occupied<br>First – occupied                                                                                     |
|-----------------------------------------------------------------------------------------------------------------------------------|-----------------------|---------------------------------------------------------------------------------------------------------------------------|
|                                                                                                                                   | Restrictions          | Surveyed from Burnside Road only.                                                                                         |
|                                                                                                                                   | Structural<br>Issues  | Cracking/ damaged lintol at oriel window. Cracked cill to r.h.s of ground floor window and below ground floor window.     |
|                                                                                                                                   | Storey Height<br>Roof | 2 – end terrace.  Natural slate with zinc ridge and clips. Lead abutment flashing and chimney flashing.  Mortar skew.     |
|                                                                                                                                   | Chimneys              | Red brick chimney to r.h.s. with 2no. ornamental pots.                                                                    |
|                                                                                                                                   | Walls                 | Red sandstone. Cement mortar pointing. Timber dentil moulded cornice at wall head. 3no. ornate air grilles.               |
| Recommendations:                                                                                                                  | Windows               | 1no. 1x1 timber sash<br>& case window with<br>horns at first floor<br>level. Refurbish. All<br>other windows are<br>uPVC. |
| <ul> <li>Carry out minor slate repairs</li> <li>Replace mortar skew</li> <li>Carry out structural inspection &amp; any</li> </ul> | Doors                 | Modern timber vertically lined storm doors.                                                                               |
| recommended remedial repairs  Replace cracked cills and lintols  Repoint                                                          | External<br>Pipework  | uPVC gutters and downpipes. Gutter blocked.                                                                               |
| <ul> <li>Refurbish timber sash and case window</li> <li>Replace uPVC windows</li> <li>Replace door</li> </ul>                     | <b>Priority Score</b> | (0+1+1) 2                                                                                                                 |