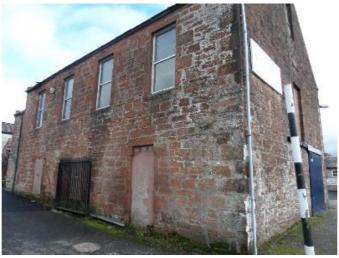

### 7 Barskimming Road

Diamond Concrete Drilling Company

| Restrictions         | Surveyed from<br>Barskimming Road<br>only                           |
|----------------------|---------------------------------------------------------------------|
| Structural Issues    | None apparent                                                       |
| Storey Height        | 2                                                                   |
| Roof                 | Not visible. Presumed natural slate.                                |
| Chimneys             | n/a                                                                 |
| Walls                | Red sandstone rubble. Cementitious pointing.                        |
| Windows              | Modern timber casements – a number of windows are blocked up.       |
| Doors                | Vertically lined timber sliding door. Two blocked up door openings. |
| External<br>Pipework | uPVC downpipes.<br>uPVC gutters<br>(partially missing)              |

Priority (0+1+2) 3 Score

### **Recommendations:**

- Carry out significant slate repairs (assumed)
- Repoint stonework
- Paint existing windows
- Replace uPVC gutters and downpipes with CI