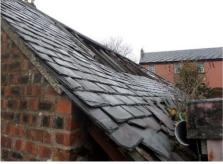

A score of below 3 is considered to be of low priority. Between 4 and 6 is medium priority and 7 to 9 is high priority.

| 1 Barskimming Road Residential                                                                                                                                                                  |                      | Ground – occupied<br>First – occupied                                                                                          |
|-------------------------------------------------------------------------------------------------------------------------------------------------------------------------------------------------|----------------------|--------------------------------------------------------------------------------------------------------------------------------|
|                                                                                                                                                                                                 | Restrictions         | Surveyed from<br>Barskimming Road<br>only.                                                                                     |
|                                                                                                                                                                                                 | Structural Issues    | None apparent.                                                                                                                 |
|                                                                                                                                                                                                 | Storey Height Roof   | 2 – end terrace. Pitched natural slate                                                                                         |
|                                                                                                                                                                                                 |                      | with straight skews. Small section of lead flat roof at ridge. Cast iron roof light. Lead skew flashings and chimney flashing. |
|                                                                                                                                                                                                 | Chimneys             | Red brick chimney to r.h.s with stone top section with 3no.                                                                    |
| Recommendations:                                                                                                                                                                                | Walls                | terracotta pots.<br>Red ashlar                                                                                                 |
| <ul> <li>Minor slate repairs</li> <li>Refurbish cast iron roof light</li> <li>Refurbish CI rainwater goods</li> <li>Replace uPVC lower section of downpipe with CI to match existing</li> </ul> | vvalis               | sandstone. Masonry requires pointing below cill line. 3no. ornate cast iron air grilles                                        |
| Repoint stonework below cill line                                                                                                                                                               | Windows              | uPVC                                                                                                                           |
| -1                                                                                                                                                                                              | Doors                | n/a                                                                                                                            |
|                                                                                                                                                                                                 | External<br>Pipework | Cast iron wall head gutter. Cast iron downpipe with ornate hopper. Lower section is uPVC. Cast iron vent stack.                |
|                                                                                                                                                                                                 | Priority<br>Score    | (0+2+2) 4                                                                                                                      |
| 1a Barskimming Road Former Exchange / The Groomery                                                                                                                                              |                      | Occupied                                                                                                                       |
|                                                                                                                                                                                                 | Restrictions         | Surveyed on all elevations.                                                                                                    |
|                                                                                                                                                                                                 | Structural Issues    | None apparent.                                                                                                                 |
|                                                                                                                                                                                                 | Storey Height        | 1 – detached                                                                                                                   |
|                                                                                                                                                                                                 | Roof                 | Natural slate with close mitred hips. Concrete ridge tiles. Timber fascia's and soffits.                                       |
|                                                                                                                                                                                                 | Chimneys             | n/a                                                                                                                            |
|                                                                                                                                                                                                 | Walls                | Wet dash render in                                                                                                             |