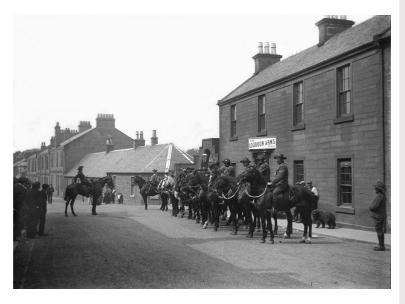

ith<br>lead ridge and<br>clips.                       |
| Chimneys                | Red brick chimney to l.h.s. with 1no. can.                                                |
| Walls                   | Red sandstone with ashlar window surrounds and classical doorway. Loudoun Spout to l.h.s. |
| Windows                 | uPVC                                                                                      |
| Doors                   | Modern timber storm doors – painted blanks. Ironmongery not of note.                      |
| External<br>Pipework    | uPVC profiled gutter and 1no. shared uPVC downpipe.                                       |
| Priority Score          | (0+2+1) 3                                                                                 |



Historic Images







**21 Loudon Street**Poosie Nansie's Ale House

Category B Listed Ground – occupied First – unoccupied









- Remove soakers / roof vents and relocate
- Carry out minor slate repairs
- · Replace missing ridge flashing to Cowgate side
- Replace mortar skews

| Restrictions | Surveyed from<br>Loudoun Street / |
|--------------|-----------------------------------|
|              | Cowgate only.                     |

Structural Issues Deviations in roof line to rear
Storey Height 2 – end terrace

returning on to Cowgate single storey, stepping back up to 2storey on Cowgate.

Roof Slate with zinc ridge and straps.

Lead soakers / vents to Loudoun Street side. Lead skew flashings & mortar skews.

Chimneys Rendered

chimney on corner with 1 pot. Stone chimney to Cowgate I.h.s with 1 pot. Ce