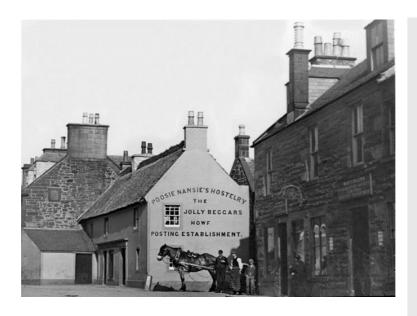

ew flashings & mortar skews.

Chimneys Rendered

chimney on corner with 1 pot. Stone chimney to Cowgate I.h.s with 1 pot. Central stone chimney on Cowgate with 3

pots.

Walls Painted render to

Loudoun Street.
Painted masonry
to Cowgate.
Areas of damp
from defective
rainwater goods.

Windows uPVC to Loudoun

Street Timber sash and

case to Cowgate. uPVC to Loudoun Street. Modern timber storm doors. Modern timber to

Cowgate.

External Cast iron gutters
Pipework and downpipes

Priority Score (2+3+3) 8

Doors

- Remove cement render, repoint, re-render with limebased material, carrying out stone repairs where necessary.
- Remove paint from masonry.
- Replace windows
- Replace doors
- Refurbish CI rainwater goods, replacing uPVC.
- Add new downpipe to Cowgate elevation
- Replace signage.







**Historic Images** 















# 23/23a-25 Loudoun Street

Blu Design / Residential



| Recommendations | R | ec | or | nn | nen | da | tic | ns: |
|-----------------|---|----|----|----|-----|----|-----|-----|
|-----------------|---|----|----|----|-----|----|-----|-----|

- Carry out minor slate repairs
- Replace mortar skews
- Repair / repaint dormer timbers
- Paint render
- Replace modern grilles
- Replace uPVC windows
- Refurbish dormer timber sash and case windows
- Remove external roller shutters
- Replace shop fronts
- Install full length timber fascia and signage
- New hanging signs (x2)
- Install internal security grilles
- Replace uPVC rainwater goods with CI

|                      | Second – uncertain