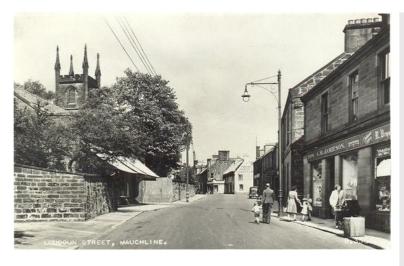

hanging sign (1no.)
- Replace escape door
- Refurbish CI rainwater goods

|                      | and at downpipe.<br>ATM.                                                             |
|----------------------|--------------------------------------------------------------------------------------|
| Windows              | uPVC at first floor                                                                  |
| Doors                | Bi-fold aluminium<br>entrance door.<br>Painted blank<br>escape door.                 |
| Shopfronts           | External security shutters. Timber shopfronts and fascia. Bi-folding aluminium doors |
| External<br>Pipework | Cast iron wall head gutter and downpipe.                                             |

# Priority Score (0+2+1) 3



# **Historic Images**





# **53-55 Loudoun Street** Residential (The Old Printers)



- Carry out minor slate repairs
- Replace modern grille

|                   | Occupied                                                                     |
|-------------------|------------------------------------------------------------------------------|
| Restrictions      | Surveyed from<br>Loudoun Street<br>only                                      |
| Structural Issues | None apparent                                                                |
| Storey Height     | 2 – mid terrace.                                                             |
| Roof              | Natural slate with zinc ridge and clips. Lead skew flashings.                |
| Chimneys          | n/a