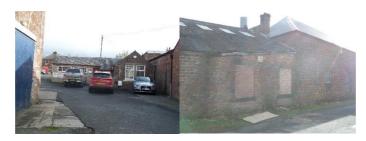

ting windows
- Replace uPVC gutters and downpipes with CI

### **9-13 Barskimming Road** Andrew Kay & Co.

| Restrictions      | Surveyed from fence<br>line on Barskimming<br>Road only                                                           |
|-------------------|-------------------------------------------------------------------------------------------------------------------|
| Structural Issues | None apparent                                                                                                     |
| Storey Height     | 1                                                                                                                 |
| Roof              | Predominantly profiled metal sheets. Natural slate with zinc ridge and clips to the rear. Possible asbestos roof? |





- Make minor slate repairs to rear extension
- Replace windows
- Refurbish existing CI rainwater goods
- Install new CI rainwater goods

### Chimneys Walls

Red brick. No pots. Original building red sandstone rubble. Later extensions in red brick with stone cills and quoins, and

buff brick.

Windows

Combination of timber casements and uPVC. A number of blocked up openings.

Not visible.

External Pipework

Doors

Cast iron to the rear. None to the front.

### **Priority** Score

(0+1+2)3

### 17 Barskimming Road



| Restrictions      | Surveyed from fence<br>line on Barskimming<br>Road only. |
|-------------------|----------------------------------------------------------|
| Structural Issues | Movement cracks to top right hand corner.                |
| Storey Height     | 2