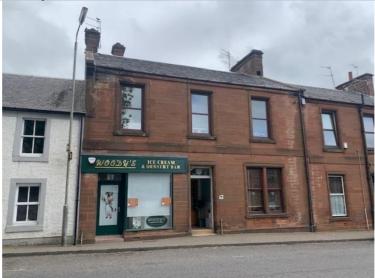

|
| Roof              | Natural slate with zinc ridge and clips. Lead skew flashings.                |
| Chimneys          | n/a                                                                          |
| Walls             | Painted wet dash.  1no. cast iron and  1no. modern louvered aluminium grille |
| Windows           | Modern timber sash & case.                                                   |
| Doors             | Vertically lined timber storm doors                                          |
| External          | uPVC gutter and                                                              |

Replace uPVC rainwater goods with CI

Pipework downpipe

**Priority Score** 

(0+2+1) 3

# **57-59 Loudoun Street**Woody's Ice Cream & Dessert Bar / Residential



|                   | Ground – occupied First – occupied                                                                                           |
|-------------------|------------------------------------------------------------------------------------------------------------------------------|
| Restrictions      | Surveyed from<br>Loudoun Street<br>only                                                                                      |
| Structural Issues | None apparent                                                                                                                |
| Storey Height     | 2 – mid terrace                                                                                                              |
| Roof              | Natural slate with zinc ridge a