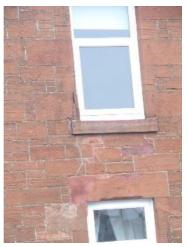

|               | Second - unclear                                                                                              |
|---------------|---------------------------------------------------------------------------------------------------------------|
| Restrictions  | Surveyed from                                                                                                 |
|               | Burnside Road only.                                                                                           |
| Structural    | Cracked cill to bottom                                                                                        |
| Issues        | I.h. window.                                                                                                  |
| Storey Height | 2 – mid terrace.                                                                                              |
| Roof          | Natural slate mansard roof with 2no. gabled dormers. Natural slate. Ridge not visible. Lead dormer flashings. |
|               | Mortar skews.                                                                                                 |
| Rooflight /   | 2no. gable dormers.                                                                                           |
| Dormers       | Timber and windows to                                                                                         |
|               | dormer in poor                                                                                                |
|               | condition. Modern                                                                                             |
|               | rooflight.                                                                                                    |
| Chimneys      | Red brick chimney to                                                                                          |
|               | r.h.s. with 4no.                                                                                              |
| <b>147</b> II | terracotta pots.                                                                                              |
| Walls         | Red squared sandstone rubble.                                                                                 |
|               | Masonry has heavy                                                                                             |
|               | staining, damp, moss                                                                                          |
|               | and vegetation and                                                                                            |
|               | open joints below                                                                                             |
|               | damaged gutter. Stone                                                                                         |
|               | repairs and pointing                                                                                          |
|               | required below                                                                                                |
|               | chimney. 3no. ornate                                                                                          |
|               | cast iron air grilles.                                                                                        |
| Windows       | 2x2 timber sash & case windows with horns to ground and first floor level. Need repaired and refurbished.     |
| Doors         | Modern timber door with fanlight.                                                                             |
| External      | Cast iron half round                                                                                          |
| Pipework      | gutter. Damaged uPVC downpipe.                                                                                |
|               |                                                                                                               |

Walls Red

sandstone rubble with ashlar window and door surround. Chamfered, corbelled

mannereu, c

corner

Masonry has some signs of erosion, particularly at ground I.h.s. Some pick pointing required. The render has some cement mortar pointing/patch repairs. Significant stone repairs and repointing required on gable. 3no. cast iron