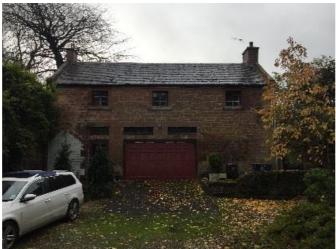

A score of below 3 is considered to be of low priority. Between 4 and 6 is medium priority and 7 to 9 is high priority.

| 1 Barskimming Road Residential                                                                                                                                                                  |                      | Ground – occupied<br>First – occupied                                                                                          |
|-------------------------------------------------------------------------------------------------------------------------------------------------------------------------------------------------|----------------------|--------------------------------------------------------------------------------------------------------------------------------|
|                                                                                                                                                                                                 | Restrictions         | Surveyed from<br>Barskimming Road<br>only.                                                                                     |
|                                                                                                                                                                                                 | Structural Issues    | None apparent.                                                                                                                 |
|                                                                                                                                                                                                 | Storey Height Roof   | 2 – end terrace. Pitched natural slate                                                                                         |
|                                                                                                                                                                                                 |                      | with straight skews. Small section of lead flat roof at ridge. Cast iron roof light. Lead skew flashings and chimney flashing. |
|                                                                                                                                                                                                 | Chimneys             | Red brick chimney to r.h.s with stone top section with 3no.                                                                    |
| Recommendations:                                                                                                                                                                                | Walls                | terracotta pots.<br>Red ashlar                                                                                                 |
| <ul> <li>Minor slate repairs</li> <li>Refurbish cast iron roof light</li> <li>Refurbish CI rainwater goods</li> <li>Replace uPVC lower section of downpipe with CI to match existing</li> </ul> | vvalis               | sandstone. Masonry requires pointing below cill line. 3no. ornate cast iron air grilles                                        |
| Repoint stonework below cill line                                                                                                                                                               | Windows              | uPVC                                                                                                                           |
| -1                                                                                                                                                                                              | Doors                | n/a                                                                                                                            |
|                                                                                                                                                                                                 | External<br>Pipework | Cast iron wall head gutter. Cast iron downpipe with ornate hopper. Lower section is uPVC. Cast iron vent stack.                |
|                                                                                                                                                                                                 | Priority<br>Score    | (0+2+2) 4                                                                                                                      |
| 1a Barskimming Road Former Exchange / The Groomery                                                                                                                                              |                      | Occupied                                                                                                                       |
|                                                                                                                                                                                                 | Restrictions         | Surveyed on all elevations.                                                                                                    |
|                                                                                                                                                                                                 | Structural Issues    | None apparent.                                                                                                                 |
|                                                                                                                                                                                                 | Storey Height        | 1 – detached                                                                                                                   |
|                                                                                                                                                                                                 | Roof                 | Natural slate with close mitred hips. Concrete ridge tiles. Timber fascia's and soffits.                                       |
|                                                                                                                                                                                                 | Chimneys             | n/a                                                                                                                            |
|                                                                                                                                                                                                 | Walls                | Wet dash render in                                                                                                             |