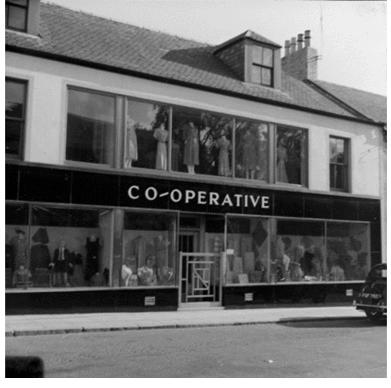

|
| Windows              | uPVC to first floor.<br>2x2 timber sash &<br>Timber 2x2 sash<br>and case in<br>dormers.                                     |
| Doors                | Modern timber to commercial property                                                                                        |
| Shopfronts           | Timber. uPVC sign to r.h.s.                                                                                                 |
| External<br>Pipework | uPVC gutter and downpipe                                                                                                    |
|                      |                                                                                                                             |

Ground – occupied

First – occupied









**27-31 Loudoun Street** Commercial / Residential

|                   | Ground – vacant<br>First – occupied                                                                                                                                                                                                              |
|-------------------|--------------------------------------------------------------------------------------------------------------------------------------------------------------------------------------------------------------------------------------------------|
| Restrictions      | Surveyed from<br>Loudoun Street<br>only