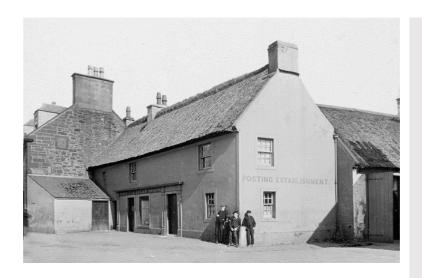

Chimneys Rendered

chimney on corner with 1 pot. Stone chimney to Cowgate I.h.s with 1 pot. Central stone chimney on Cowgate with 3

pots.

Walls Painted render to

Loudoun Street.
Painted masonry
to Cowgate.
Areas of damp
from defective
rainwater goods.

Windows uPVC to Loudoun

Street Timber sash and

case to Cowgate. uPVC to Loudoun Street. Modern timber storm doors. Modern timber to

Cowgate.

External Cast iron gutters
Pipework and downpipes

Priority Score (2+3+3) 8

Doors

- Remove cement render, repoint, re-render with limebased material, carrying out stone repairs where necessary.
- Remove paint from masonry.
- Replace windows
- Replace doors
- Refurbish CI rainwater goods, replacing uPVC.
- Add new downpipe to Cowgate elevation
- Replace signage.







**Historic Images** 















# 23/23a-25 Loudoun Street

Blu Design / Residential



| Recommendations | R | ec | or | nn | nen | da | tic | ns: |
|-----------------|---|----|----|----|-----|----|-----|-----|
|-----------------|---|----|----|----|-----|----|-----|-----|

- Carry out minor slate repairs
- Replace mortar skews
- Repair / repaint dormer timbers
- Paint render
- Replace modern grilles
- Replace uPVC windows
- Refurbish dormer timber sash and case windows
- Remove external roller shutters
- Replace shop fronts
- Install full length timber fascia and signage
- New hanging signs (x2)
- Install internal security grilles
- Replace uPVC rainwater goods with CI

|                      | Second – uncertain