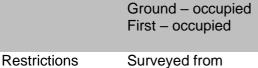

A score of below 3 is considered to be of low priority. Between 4 and 6 is medium priority and 7 to 9 is high priority.

| 1 Barskimming Road Residential                                                                                                                                                                  |                      | Ground – occupied<br>First – occupied                                                                                          |
|-------------------------------------------------------------------------------------------------------------------------------------------------------------------------------------------------|----------------------|--------------------------------------------------------------------------------------------------------------------------------|
|                                                                                                                                                                                                 | Restrictions         | Surveyed from<br>Barskimming Road<br>only.                                                                                     |
|                                                                                                                                                                                                 | Structural Issues    | None apparent.                                                                                                                 |
|                                                                                                                                                                                                 | Storey Height Roof   | 2 – end terrace. Pitched natural slate                                                                                         |
|                                                                                                                                                                                                 |                      | with straight skews. Small section of lead flat roof at ridge. Cast iron roof light. Lead skew flashings and chimney flashing. |
|                                                                                                                                                                                                 | Chimneys             | Red brick chimney to r.h.s with stone top section with 3no.                                                                    |
| Recommendations:                                                                                                                                                                                | Walls                | terracotta pots.<br>Red ashlar                                                                                                 |
| <ul> <li>Minor slate repairs</li> <li>Refurbish cast iron roof light</li> <li>Refurbish CI rainwater goods</li> <li>Replace uPVC lower section of downpipe with CI to match existing</li> </ul> | vvalis               | sandstone. Masonry requires pointing below cill line. 3no. ornate cast iron air grilles                                        |
| Repoint stonework below cill line                                                                                                                                                               | Windows              | uPVC                                                                                                                           |
| -1                                                                                                                                                                                              | Doors                | n/a                                                                                                                            |
|                                                                                                                                                                                                 | External<br>Pipework | Cast iron wall head gutter. Cast iron downpipe with ornate hopper. Lower section is uPVC. Cast iron vent stack.                |
|                                                                                                                                                                                                 | Priority<br>Score    | (0+2+2) 4                                                                                                                      |
| 1a Barskimming Road Former Exchange / The Groomery                                                                                                                                              |                      | Occupied                                                                                                                       |
|                                                                                                                                                                                                 | Restrictions         | Surveyed on all elevations.                                                                                                    |
|                                                                                                                                                                                                 | Structural Issues    | None apparent.                                                                                                                 |
|                                                                                                                                                                                                 | Storey Height        | 1 – detached                                                                                                                   |
|                                                                                                                                                                                                 | Roof                 | Natural slate with close mitred hips. Concrete ridge tiles. Timber fascia's and soffits.                                       |
|                                                                                                                                                                                                 | Chimneys             | n/a                                                                                                                            |
|                                                                                                                                                                                                 | Walls                | Wet dash render in                                                                                                             |