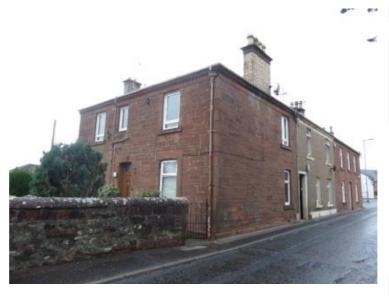

### **Recommendations:**

1-3 Burnside Road

- Carry out stone repairs below chimney
- Repoint below chimney
- Carry out minor slate repairs
- Replace mortar skews
- Repair and repaint timber to dormers
- Replace cracked cill
- Repair and refurbish CI gutter
- Replace uPVC downpipe with CI
- Remove vegetation and repoint masonry to r.h.s
- Repair & refurbish timber sash and case windows
- Replace dormer windows
- Replace entrance door and fanlight

|               | Second - unclear                                                                                              |
|---------------|---------------------------------------------------------------------------------------------------------------|
| Restrictions  | Surveyed from                                                                                                 |
|               | Burnside Road only.                                                                                           |
| Structural    | Cracked cill to bottom                                                                                        |
| Issues        | I.h. window.                                                                                                  |
| Storey Height | 2 – mid terrace.                                                                                              |
| Roof          | Natural slate mansard roof with 2no. gabled dormers. Natural slate. Ridge not visible. Lead dormer flashings. |
|               | Mortar skews.                                                                                                 |
| Rooflight /   | 2no. gable dormers.                                                                                           |
| Dormers       | Timber and windows to                                                                                         |
|               | dormer in poor                                                                                                |
|               | condition. Modern                                                                                             |
|               | rooflight.                                                                                                    |
| Chimneys      | Red brick chimney to                                                                                          |
|               | r.h.s. with 4no.                                                                                              |
| <b>147</b> II | terracotta pots.                                                                                              |
| Walls         | Red squared sandstone rubble.                                                                                 |
|               | Masonry has heavy                                                                                             |
|               | staining, damp, moss                                                                                          |
|               | and vegetation and                                                                                            |
|               | open joints below                                                                                             |
|               | damaged gutter. Stone                                                                                         |
|               | repairs and pointing                                                                                          |
|               | required below                                                                                                |
|               | chimney. 3no. ornate                                                                                          |
|               | cast iron air grilles.                                                                                        |
| Windows       | 2x2 timber sash & case windows with horns to ground and first floor level. Need repaired and refurbished.     |
| Doors         | Modern timber door with fanlight.                                                                             |
| External      | Cast iron half round                                                                                          |
| Pipework      | gutter. Damaged uPVC downpipe.                                                                                |
|               |                                                                                                               |