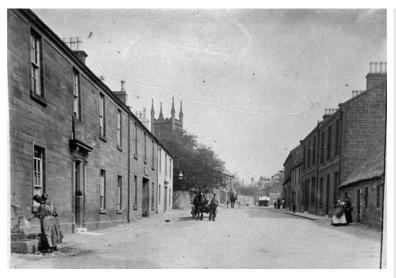

te with<br>lead ridge and<br>clips.                       |
| Chimneys                | Red brick chimney to l.h.s. with 1no. can.                                                |
| Walls                   | Red sandstone with ashlar window surrounds and classical doorway. Loudoun Spout to l.h.s. |
| Windows                 | uPVC                                                                                      |
| Doors                   | Modern timber storm doors – painted blanks. Ironmongery not of note.                      |
| External<br>Pipework    | uPVC profiled gutter and 1no. shared uPVC downpipe.                                       |
| Priority Score          | (0+2+1) 3                                                                                 |



Historic Images







**21 Loudon Street**Poosie Nansie's Ale House

Category B Listed Ground – occupied First – unoccupied









- Remove soakers / roof vents and relocate
- Carry out minor slate repairs
- · Replace missing ridge flashing to Cowgate side
- Replace mortar skews

| Restrictions | Surveyed from<br>Loudoun Street / |
|--------------|-----------------------------------|
|              | Cowgate only.                     |

Structural Issues Deviations in roof line to rear
Storey Height 2 – end terrace

returning on to Cowgate single storey, stepping back up to 2storey on Cowgate.

Roof Slate with zinc ridge and straps.

Lead soakers / vents to Loudoun Street side. Lead skew flashings & mortar skews.

Chimneys Rendered

chimney on corner with 1 pot. Stone chimney to Cowgate I.h.s with 1 pot