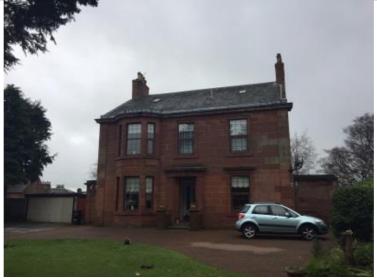

### **9-13 Barskimming Road** Andrew Kay & Co.

| Restrictions      | Surveyed from fence<br>line on Barskimming<br>Road only                                                           |
|-------------------|-------------------------------------------------------------------------------------------------------------------|
| Structural Issues | None apparent                                                                                                     |
| Storey Height     | 1                                                                                                                 |
| Roof              | Predominantly profiled metal sheets. Natural slate with zinc ridge and clips to the rear. Possible asbestos roof? |

- Make minor slate repairs to rear extension
- Replace windows
- Refurbish existing CI rainwater goods
- Install new CI rainwater goods

### Chimneys Walls

Red brick. No pots. Original building red sandstone rubble. Later extensions in red brick with stone cills and quoins, and

buff brick.

Windows

Combination of timber casements and uPVC. A number of blocked up openings.

Not visible.

External Pipework

Doors

Cast iron to the rear. None to the front.

### **Priority** Score

(0+1+2)3