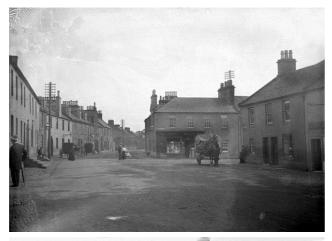

|

Earl Grey Street -3no. blind openings at ground floor level. 3no. uPVC/1no. blind opening at first floor level. Loudoun Street -2no. blind openings at



- Carry out minor slate repairs
- Repaint render
- Replace uPVC windows
- Glaze blind openings
- Install internal security grilles
- Replace door to Earl Grey Street
- Replace shopfront
- Replace uPVC gutter with CI
- Refurbish CI downpipe
- Repaint timber fascia
- New hanging sign

ground floor level. 4no. uPVC windows at first floor level. Modern timber Doors panelled door to Earl Grey Street. uPVC gutter External Pipework (blocked). Cast iron downpipes. Shopfronts Aluminium shopfront and door on to Loudoun Street. Timber fascia with console brackets and pilasters.

Priority Score (2+2+1) 5







4-6 Earl Grey Street Impressions Beauty Salon / Residential

### **Historic Images**

|                   | Ground – occupied<br>First – occupied                                        |
|-------------------|------------------------------------------------------------------------------|
| Restrictions      | Surveyed from<br>Earl Grey Street<br>only.                                   |
| Structural Issues | None apparent                                                                |
| Storey Height     | 2 – mid terrace.                                                             |
| Roof              | Pitched roof. Natural slate with zinc ridge and clips. Mortar / render skew. |
| Chimneys          | n/a                                                                          |
|