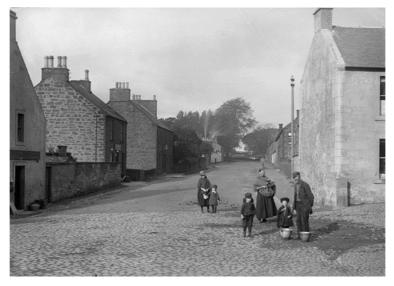

|
|                      |                                                                                                                  |

Restrictions

Structural issues

Storey Height

**Priority Score** 

Roof

Second - uncertain

Surveyed from Kilmarnock Road

Crack on gable

2 - end terrace.

Natural slate with

only

end.

#### **Recommendations:**

- Carry out structural inspection & any recommended remedial repairs
- Reslate roof and dormer
- Replace leadwork
- Replace ridge with wood core lead roll
- Replace mortar skews
- Replace dormer timbers
- Re-render chimney
- Replace windows, including dormer
- Refurbish door
- Repaint shopfront
- Install new timber fascia and signage
- New hanging sign
- Replace uPVC rainwater goods with CI

(0+2+2)4



#### **Historic Images**



4-6 Kilmarnock Road Café India / Village Tandoori / Residential

Café India – occupied Village Tandoori –

vacant First floor occupied

Restrictions Surveyed from

Kilmarnock Road only.

Structural Issues Deviating ridge

line.

Storey Height Roof

2 – end terraced. Natural slate with

zinc ridge and clips. uPVC roof vents. Part lead skews / part mortar.

Chimneys 1no. stone

chimney to l.h.s



Carry out minor slate repairs

Replace mortar skeews

Carry out structural inspection & any recommended remedial repairs

Remove paint from masonry

Replace uPVC windows (including gound left)

• Remove external security shutters

Install internal security shutters

Install new storm door

Install new shopfrot

Install new full length timber fascia and signage

New han