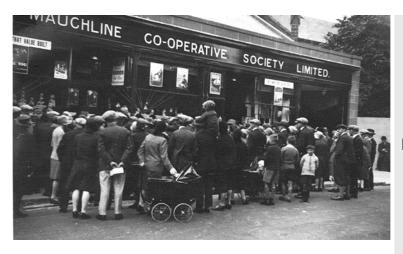

|
| Roof                 | Natural slate with red clay ridge tiles. Lead skews. 3no. former rooflights sheeted over with corrugated iron. |
| Chimneys             | n/a                                                                                                            |
| Walls                | Damage to red sandstone to r.h.s of pend.                                                                      |
| Shopfronts           | Modern timber shopfront to r.h.s. Aluminium shopfront with external shutters to l.h.s. Granite stall risers.   |
| External<br>Pipework | Parapet gutter                                                                                                 |

- Install internal security shutters
- New hanging signs (2no.)



#### **Historic Image**

#### 5-7 Loudoun Street

Well Pharmacy / Susie + Sam Children's Shoe Shop / Residential



- Carry out minor slate repairs
- Replace mortar skews
- Replace dormer timbers
- Make render repairs and repaint render
- Replace modern grille
- Refurbish timber sash and case windows
- Replace modern timber casements
- New modern fascia to show shops

| Category B<br>Listed                  | Ground – occupied<br>First – occupied<br>Second – occupied                                                                                                                             |
|---------------------------------------|---------------------------------------------------------------------------------------------------------------------------------------------------------------