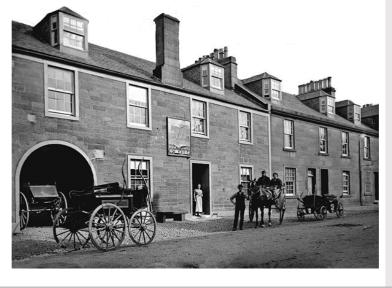

around downpipe at l.h.s. Arched pend access to rear. |
| Windows              | 6x6 timber sash & case windows with horns at ground level. Modern timber casements at first floor level and in dormers.                            |
| Doors                | Modern timber storm doors                                                                                                                          |
| External<br>Pipework | Half round cast iron gutter and 2no. cast iron downpipes. May be blocked to l.h.s.                                                                 |
|                      |                                                                                                                                                    |

and also to r.h.s.

Priority Score (0+2+1) 3



### **Historic Image**

| 8-16 Earl Grey Street Kilmarnock Supporters Club |              | Occupied                                |
|--------------------------------------------------|--------------|-----------------------------------------|
|                                                  | Restrictions | Surveyed from Earl<br>Grey Street only. |





| _ |    |    |    |     |    |       |     |    |
|---|----|----|----|-----|----|-------|-----|----|
| ĸ | 20 | Λr | nm | nen | M2 | atı.  | Λn  | c. |
|   |    | vı |    |     | uc | A L I | vii | Э. |

- Carry out minor slate repairs
- Replace mortar skews
- Replace leadwork.
- Remove cementitious render, repoint and re-render with a lime based product
- Remove masonry paintwork.
- Replace windows and redirect extracts.
- Replace do