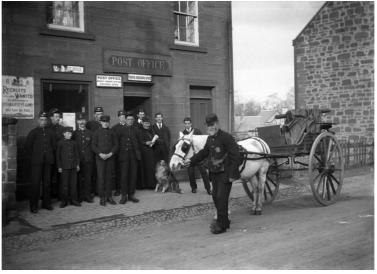

|
|                      |                                                                                                                  |

Restrictions

Structural issues

Storey Height

**Priority Score** 

Roof

Second - uncertain

Surveyed from Kilmarnock Road

Crack on gable

2 - end terrace.

Natural slate with

only

end.

#### **Recommendations:**

- Carry out structural inspection & any recommended remedial repairs
- Reslate roof and dormer
- Replace leadwork
- Replace ridge with wood core lead roll
- Replace mortar skews
- Replace dormer timbers
- Re-render chimney
- Replace windows, including dormer
- Refurbish door
- Repaint shopfront
- Install new timber fascia and signage
- New hanging sign
- Replace uPVC rainwater goods with CI

(0+2+2)4



#### **Historic Images**



4-6 Kilmarnock Road Café India / Village Tandoori / Residential

Café India – occupied Village Tandoori –

vacant First floor occupied

Restrictions Surveyed from

Kilmarnock Road only.

Structural Issues Deviating ridge

line.

Storey Height Roof

2 – end terraced. Natural slate with

zinc ridge and clips. uPVC roof vents. Part lead skews / part mortar.

Chimneys 1no. stone

chimney to l.h.s



Carry out minor slate repairs

Replace mortar skeews

Carry out structural inspection & any recommended remedial repairs

Remove paint from masonry

Replace uPVC windows (including gound left)

• Remove external security shutters

Install internal security shutters

Install new storm door

Install new shopfrot

Install new full length timber fascia and signage

New hanging signs (x2)

Replace uPV