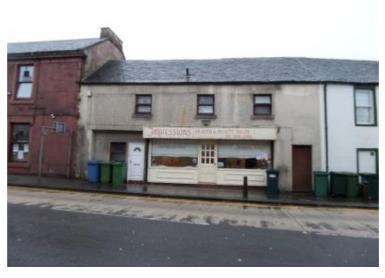

| Ground – occupied<br>First – occupied                                        |
|-------------------|------------------------------------------------------------------------------|
| Restrictions      | Surveyed from<br>Earl Grey Street<br>only.                                   |
| Structural Issues | None apparent                                                                |
| Storey Height     | 2 – mid terrace.                                                             |
| Roof              | Pitched roof. Natural slate with zinc ridge and clips. Mortar / render skew. |
| Chimneys          | n/a                                                                          |
| Walls             | Wet dash render.                                                             |



Blown/damaged render to l.h.s. Needs repainted. Pend access to rear. Windows 1no. modern timber casement at ground floor level and 3no. at first floor level. Doors uPVC to flat. Shopfronts Timber panelled shopfront and fascia sign. External shutters. External Cast iron half Pipework round gutter and circular cast iron downpipe. Evidence of damp at end of gutter.

Priority Score (0+1+1) 2

### **Recommendations:**

- Carry out minor slate repairs
- Replace mortar skews
- Remove render, repoint and re-render in a lime based product
- Replace windows
- Replace uPVC door
- Replace shopfront
- Install internal security grilles
- New timber fascia
- New hanging sign
- Refurbish CI rainwater goods

| 5-7 Earl Grey Street The Black Bull |                   | Ground – occupied First – occupied Se