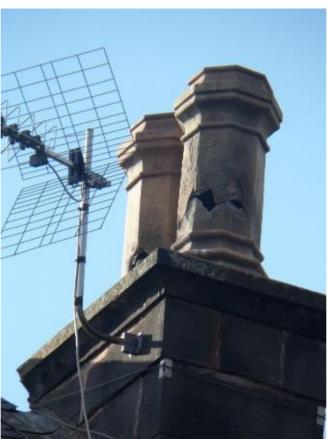

A score of below 3 is considered to be of low priority. Between 4 and 6 is medium priority and 7 to 9 is high priority.

| 1 Barskimming Road Residential                                                                                                                                                                  |                      | Ground – occupied<br>First – occupied                                                                                          |
|-------------------------------------------------------------------------------------------------------------------------------------------------------------------------------------------------|----------------------|--------------------------------------------------------------------------------------------------------------------------------|
|                                                                                                                                                                                                 | Restrictions         | Surveyed from<br>Barskimming Road<br>only.                                                                                     |
|                                                                                                                                                                                                 | Structural Issues    | None apparent.                                                                                                                 |
|                                                                                                                                                                                                 | Storey Height Roof   | 2 – end terrace. Pitched natural slate                                                                                         |
|                                                                                                                                                                                                 |                      | with straight skews. Small section of lead flat roof at ridge. Cast iron roof light. Lead skew flashings and chimney flashing. |
|                                                                                                                                                                                                 | Chimneys             | Red brick chimney to r.h.s with stone top section with 3no.                                                                    |
| Recommendations:                                                                                                                                                                                | Walls                | terracotta pots.<br>Red ashlar                                                                                                 |
| <ul> <li>Minor slate repairs</li> <li>Refurbish cast iron roof light</li> <li>Refurbish CI rainwater goods</li> <li>Replace uPVC lower section of downpipe with CI to match existing</li> </ul> | vvalis               | sandstone. Masonry requires pointing below cill line. 3no. ornate cast iron air grilles                                        |
| Repoint stonework below cill line                                                                                                                                                               | Windows              | uPVC                                                                                                                           |
| -1                                                                                                                                                                                              | Doors                | n/a                                                                                                                            |
|                                                                                                                                                                                                 | External<br>Pipework | Cast iron wall head gutter. Cast iron downpipe with ornate hopper. Lower section is uPVC. Cast iron vent stack.                |
|                                                                                                                                                                                                 | Priority<br>Score    | (0+2+2) 4                                                                                                                      |
| 1a Barskimming Road Former Exchange / The Groomery                                                                                                                                              |                      | Occupied                                                                                                                       |
|                                                                                                                                                                                                 | Restrictions         | Surveyed on all elevations.                                                                                                    |
|                                                                                                                                                                                                 | Structural Issues    | None apparent.                                                                                                                 |
|                                                                                                                                                                                                 | Storey Height        | 1 – detached                                                                                                                   |
|                                                                                                                                                                                                 | Roof                 | Natural slate with close mitred hips. Concrete ridge tiles. Timber fascia's and soffits.                                       |
|                                                                                                                                                                                                 | Chimneys             | n/a                                                                                                                            |
|                                                                                                                                                                                                 | Walls                | Wet dash render in                                                                                                             |