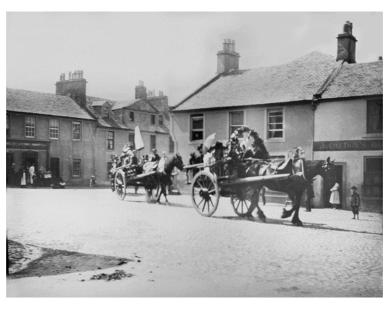

ow florist window.                            |
|----------------------|----------------------------------------------------------------------------------------------------------------------|
| Windows              | Modern timber casements at first floor. Timber sash & case in dormers.                                               |
| Doors                | Aluminium door to<br>Pharmacy. Modern<br>half glazed blank to<br>flats. uPVC door to<br>Florist.                     |
| Shopfronts           | Timber shopfront,<br>modern fascia to<br>shoe shop.<br>Aluminium<br>shopfront,<br>traditional fascia to<br>Pharmacy. |
| External<br>Pipework | Cast iron half round gutter. Cast iron downpipe with hopper. Gutter needs refurbished.                               |

#### Priority Score (2+2+2) 6



#### **Historic Image**

| 8 Loudoun Street Gavin Hamilton's House Residential | Category A<br>Listed | House -<br>unoccupied |
|-----------------------------------------------------|----------------------|-----------------------|
|                                                     | Restrictions         | Limited access        |





| Structural<br>Issues  | Localised areas of bulging in external walls. Localised distortion on ridge line. Structural survey carried out 2018. |
|-----------------------|-----------------------------------------------------------------------------------------------------------------------|
| Storey Height<br>Roof | 2 – detached<br>Slate, hipped gable<br>to west                                                                        |
| Chimneys