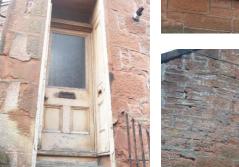

shlar sandstone stack to r.h.s. with 4no. ornamental pots. Stone wall head stack with 1no. ornamental pot. Red brick stack to l.h.s – no pots. Red squared

Walls Red

sandstone rubble with ashlar window and door surround. Chamfered, corbelled

mannereu, c

corner

Masonry has some signs of erosion, particularly at ground I.h.s. Some pick pointing required. The render has some cement mortar pointing/patch repairs. Significant stone repairs and repointing required on gable. 3no. cast iron

air grilles.

Windows uPVC at ground level.

1x1 timber sash and case windows with horns at first floor level. Refurbishment

required.

Doors No. 4 -Timber storm

doors with leaded

fanlight.

No.6 – Timber storm doors evident but

unused.

External Cast iron half round Pipework gutter and cast-iron







### **Recommendations:**

- · Carry out minor slate repairs
- Replace mortar skews
- Refurbish CI rainwater goods
- Carry out stone repairs and repoint below windows and full gable elevation
- Replace ground floor uPVC windows
- Refurbish 2no. sets storm doors

circular downpipe. Refurbish.

| Priority : | Score | (0 | +2+2) |
|------------|-------|----|-------|
|------------|-------|----|-------|

| <b>5-7 Burnside Road</b> Residential (Thonyburn)                                                                                  |                       | Ground – occupied<br>First – occupied                                                                                     |
|-----------------------------------------------------------------------------------------------------------------