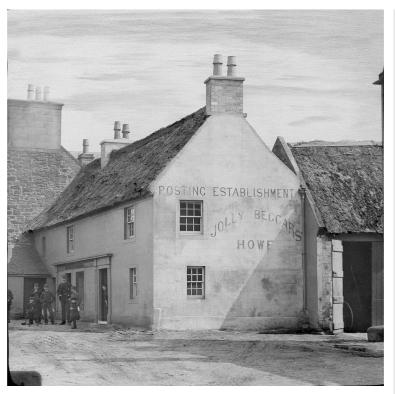

neys Rendered

chimney on corner with 1 pot. Stone chimney to Cowgate I.h.s with 1 pot. Central stone chimney on Cowgate with 3

pots.

Walls Painted render to

Loudoun Street.
Painted masonry
to Cowgate.
Areas of damp
from defective
rainwater goods.

Windows uPVC to Loudoun

Street Timber sash and

case to Cowgate. uPVC to Loudoun Street. Modern timber storm doors. Modern timber to

Cowgate.

External Cast iron gutters
Pipework and downpipes

Priority Score (2+3+3) 8

Doors

- Remove cement render, repoint, re-render with limebased material, carrying out stone repairs where necessary.
- Remove paint from masonry.
- Replace windows
- Replace doors
- Refurbish CI rainwater goods, replacing uPVC.
- Add new downpipe to Cowgate elevation
- Replace signage.







**Historic Images** 















# 23/23a-25 Loudoun Street

Blu Design / Residential



| Recommendations | R | ec | or | nn | nen | da | tic | ns: |
|-----------------|---|----|----|----|-----|----|-----|-----|
|-----------------|---|----|----|----|-----|----|-----|-----|

- Carry out minor slate repairs
- Replace mortar skews
- Repair / repaint dormer timbers
- Paint render
- Replace modern grilles
- Replace uPVC windows
- Refurbish dormer timber sash and case windows
- Remove external roller shutters
- Replace shop fronts
- Install full length timber fascia and signage
- New hanging signs (x2)
- Install internal security grilles
- Replace uPVC rainwater goods with CI

|                      | Second – uncertain