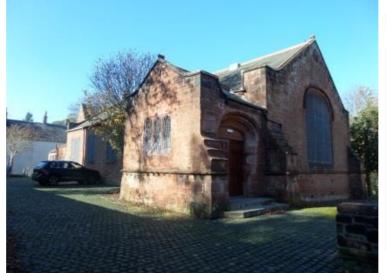

### 7 Barskimming Road

Diamond Concrete Drilling Company

| Restrictions         | Surveyed from<br>Barskimming Road<br>only                           |
|----------------------|---------------------------------------------------------------------|
| Structural Issues    | None apparent                                                       |
| Storey Height        | 2                                                                   |
| Roof                 | Not visible. Presumed natural slate.                                |
| Chimneys             | n/a                                                                 |
| Walls                | Red sandstone rubble. Cementitious pointing.                        |
| Windows              | Modern timber casements – a number of windows are blocked up.       |
| Doors                | Vertically lined timber sliding door. Two blocked up door openings. |
| External<br>Pipework | uPVC downpipes.<br>uPVC gutters<br>(partially missing)              |

Priority (0+1+2) 3 Score

### **Recommendations:**

- Carry out significant slate repairs (assumed)
- Repoint stonework
- Paint existing windows
- Replace uPVC gutters and downpipes with CI