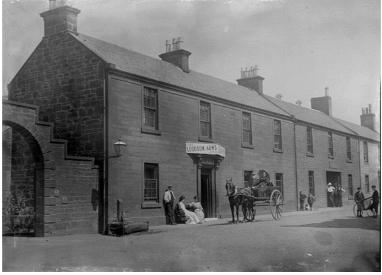

with<br>lead ridge and<br>clips.                       |
| Chimneys                | Red brick chimney to l.h.s. with 1no. can.                                                |
| Walls                   | Red sandstone with ashlar window surrounds and classical doorway. Loudoun Spout to l.h.s. |
| Windows                 | uPVC                                                                                      |
| Doors                   | Modern timber storm doors – painted blanks. Ironmongery not of note.                      |
| External<br>Pipework    | uPVC profiled gutter and 1no. shared uPVC downpipe.                                       |
| Priority Score          | (0+2+1) 3                                                                                 |



Historic Images







**21 Loudon Street**Poosie Nansie's Ale House

Category B Listed Ground – occupied First – unoccupied









- Remove soakers / roof vents and relocate
- Carry out minor slate repairs
- · Replace missing ridge flashing to Cowgate side
- Replace mortar skews

| Restrictions | Surveyed from<br>Loudoun Street / |
|--------------|-----------------------------------|
|              | Cowgate only.                     |

Structural Issues Deviations in roof line to rear
Storey Height 2 – end terrace

returning on to Cowgate single storey, stepping back up to 2storey on Cowgate.

Roof Slate with zinc ridge and straps.

Lead soakers / vents to Loudoun Street side. Lead skew flashings & mortar skews.

Chimneys Rendered

chimney on corner with 1 pot. Stone chimney to Cowgate I.h.s with 1 pot.