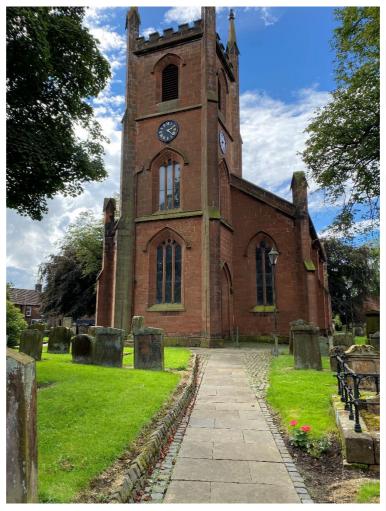

|
| Storey Height     | 1 – stand alone.                                                                                  |
| Roof              | Natural slate with lead ridge and clips. Lead skews and flashing.                                 |
| Chimneys          | n/a                                                                                               |
| Walls             | Red sandstone. No structural issues apparent. Stonework and pointing generally in good condition. |
|                   | Small localised areas of damage. Modern louvred air grilles.                                      |
| Windows           | Diamond leaded coloured glass with                                                                |

Occupied



|                      | secondary glazing externally.                           |
|----------------------|---------------------------------------------------------|
| Doors                | Ornate timber storm doors to main entrance. (2no. sets) |
| External<br>Pipework | Cast iron half round gutters and circular downpipes.    |

Priority Score (2+3+0) 5

# No recommendations

# **Loudoun Street**Mauchline Church Hall, (Site of Mortons Inn)



Built in the 1900's and extended in the 1990's.

| Restrictions      | Full access         |
|-------------------|---------------------|
| Structural Issues | None apparent       |
| Storey Height     | 1 – standalone.     |
| Roof              | Natural slate roof  |
|                   | with crested red    |
|                   | terracotta rid