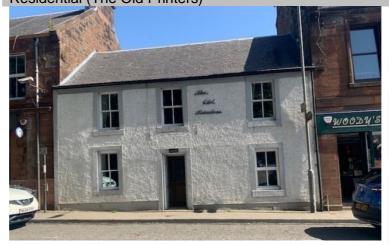

ter goods

|                      | and at downpipe.<br>ATM.                                                             |
|----------------------|--------------------------------------------------------------------------------------|
| Windows              | uPVC at first floor                                                                  |
| Doors                | Bi-fold aluminium<br>entrance door.<br>Painted blank<br>escape door.                 |
| Shopfronts           | External security shutters. Timber shopfronts and fascia. Bi-folding aluminium doors |
| External<br>Pipework | Cast iron wall head gutter and downpipe.                                             |

# Priority Score (0+2+1) 3



# **Historic Images**





# **53-55 Loudoun Street** Residential (The Old Printers)



- Carry out minor slate repairs
- Replace modern grille

|                   | Occupied                                                                     |
|-------------------|------------------------------------------------------------------------------|
| Restrictions      | Surveyed from<br>Loudoun Street<br>only                                      |
| Structural Issues | None apparent                                                                |
| Storey Height     | 2 – mid terrace.                                                             |
| Roof              | Natural slate with zinc ridge and clips. Lead skew flashings.                |
| Chimneys          | n/a                                                                          |
| Walls             | Painted wet