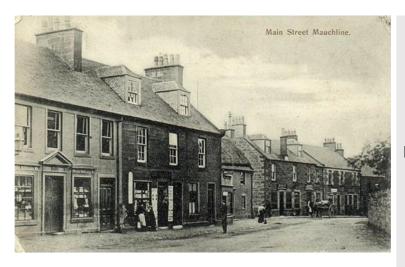

imneys Red sandstone

chimneys on party wall and gable wall. 1no. pot to l.h.s. 5no. pots to r.h.s.

Walls Red ashlar sandstone.

Masonry erosion at far gutter end and at ground level. Some plastic repairs. Pick pointing required. Damp staining around shopfront. 2no. modern terracotta air bricks. Pend access to flat above.

Dormers 2 gabled dormers

with 6 over 6

timber sash & case windows. Windows

and timber

surrounds in poor condition. Slated

cheeks.

Windows 1 blind opening at

first floor level. uPVC at first floor. Timber sash & case (6x6) in dormers.

Doors 2no. sets panelled

timber storm doors.
Panelled timber
door to pend –
requires

refurbishment. uPVC shopfront. uPVC deep flow

External uPVC deep flow gutter. Shared uPVC downpipe.

Shopfronts

. .

Priority Score (2+2+2) 6



#### **Historic Image**

## **14 Loudoun Street** Fairburn Hotel



- Replace windows
- Replace door
- Replace uPVC rainwater goods with CI

|                         | Occupied                                                                                  |
|-------------------------|-------------------------------------------------------------------------------------------|
| Restrictions Structural | Surveyed from<br>Loudoun Street<br>only.<br>None apparent                                 |
| Issues                  | попс аррагент                                                                             |
| Storey Height<br>Roof   | 2 – semi detached<br>Natural slate with<br>lead ridge and<br>clips.                       |
| Chimneys                | Red brick chimney to l.h.s. w