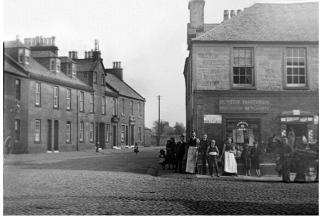

|

Earl Grey Street -3no. blind openings at ground floor level. 3no. uPVC/1no. blind opening at first floor level. Loudoun Street -2no. blind openings at



- Carry out minor slate repairs
- Repaint render
- Replace uPVC windows
- Glaze blind openings
- Install internal security grilles
- Replace door to Earl Grey Street
- Replace shopfront
- Replace uPVC gutter with CI
- Refurbish CI downpipe
- Repaint timber fascia
- New hanging sign

ground floor level. 4no. uPVC windows at first floor level. Modern timber Doors panelled door to Earl Grey Street. uPVC gutter External Pipework (blocked). Cast iron downpipes. Shopfronts Aluminium shopfront and door on to Loudoun Street. Timber fascia with console brackets and pilasters.

Priority Score (2+2+1) 5







4-6 Earl Grey Street Impressions Beauty Salon / Residential

### **Historic Images**

|                   | Ground – occupied<br>First – occupied                                        |
|-------------------|------------------------------------------------------------------------------|
| Restrictions      | Surveyed from<br>Earl Grey Street<br>only.                                   |
| Structural Issues | None apparent                                                                |
| Storey Height     | 2 – mid terrace.                                                             |
| Roof              | Pitched roof. Natural slate with zinc ridge and clips. Mortar / render skew. |
| Chimneys          | n/a                                                                          |
| W