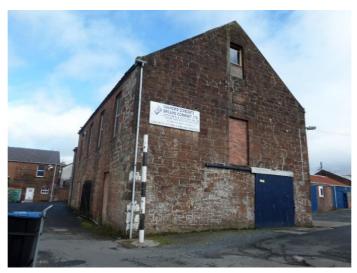

### 7 Barskimming Road

Diamond Concrete Drilling Company

| Restrictions         | Surveyed from<br>Barskimming Road<br>only                           |
|----------------------|---------------------------------------------------------------------|
| Structural Issues    | None apparent                                                       |
| Storey Height        | 2                                                                   |
| Roof                 | Not visible. Presumed natural slate.                                |
| Chimneys             | n/a                                                                 |
| Walls                | Red sandstone rubble. Cementitious pointing.                        |
| Windows              | Modern timber casements – a number of windows are blocked up.       |
| Doors                | Vertically lined timber sliding door. Two blocked up door openings. |
| External<br>Pipework | uPVC downpipes.<br>uPVC gutters<br>(partially missing)              |

Priority (0+1+2) 3 Score

### **Recommendations:**

- Carry out significant slate repairs (assumed)
- Repoint stonework
- Paint existing windows
- Replace uPVC gutters and downpipes with CI