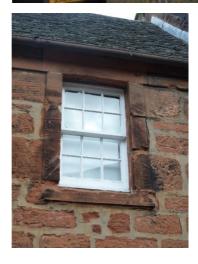

|               | Second - unclear                                                                                              |
|---------------|---------------------------------------------------------------------------------------------------------------|
| Restrictions  | Surveyed from                                                                                                 |
|               | Burnside Road only.                                                                                           |
| Structural    | Cracked cill to bottom                                                                                        |
| Issues        | I.h. window.                                                                                                  |
| Storey Height | 2 – mid terrace.                                                                                              |
| Roof          | Natural slate mansard roof with 2no. gabled dormers. Natural slate. Ridge not visible. Lead dormer flashings. |
|               | Mortar skews.                                                                                                 |
| Rooflight /   | 2no. gable dormers.                                                                                           |
| Dormers       | Timber and windows to                                                                                         |
|               | dormer in poor                                                                                                |
|               | condition. Modern                                                                                             |
|               | rooflight.                                                                                                    |
| Chimneys      | Red brick chimney to                                                                                          |
|               | r.h.s. with 4no.                                                                                              |
| <b>147</b> II | terracotta pots.                                                                                              |
| Walls         | Red squared sandstone rubble.                                                                                 |
|               | Masonry has heavy                                                                                             |
|               | staining, damp, moss                                                                                          |
|               | and vegetation and                                                                                            |
|               | open joints below                                                                                             |
|               | damaged gutter. Stone                                                                                         |
|               | repairs and pointing                                                                                          |
|               | required below                                                                                                |
|               | chimney. 3no. ornate                                                                                          |
|               | cast iron air grilles.                                                                                        |
| Windows       | 2x2 timber sash & case windows with horns to ground and first floor level. Need repaired and refurbished.     |
| Doors         | Modern timber door with fanlight.                                                                             |
| External      | Cast iron half round                                                                                          |
| Pipework      | gutter. Damaged uPVC downpipe.                                                                                |
|               |                                                                                                               |