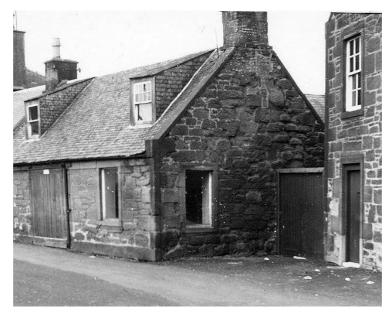

A score of below 3 is considered to be of low priority. Between 4 and 6 is medium priority and 7 to 9 is high priority.

| 1 Barskimming Road Residential                                                                                                                                                                  |                      | Ground – occupied<br>First – occupied                                                                                          |
|-------------------------------------------------------------------------------------------------------------------------------------------------------------------------------------------------|----------------------|--------------------------------------------------------------------------------------------------------------------------------|
|                                                                                                                                                                                                 | Restrictions         | Surveyed from<br>Barskimming Road<br>only.                                                                                     |
|                                                                                                                                                                                                 | Structural Issues    | None apparent.                                                                                                                 |
|                                                                                                                                                                                                 | Storey Height Roof   | 2 – end terrace. Pitched natural slate                                                                                         |
|                                                                                                                                                                                                 |                      | with straight skews. Small section of lead flat roof at ridge. Cast iron roof light. Lead skew flashings and chimney flashing. |
|                                                                                                                                                                                                 | Chimneys             | Red brick chimney to r.h.s with stone top section with 3no.                                                                    |
| Recommendations:                                                                                                                                                                                | Walls                | terracotta pots.<br>Red ashlar                                                                                                 |
| <ul> <li>Minor slate repairs</li> <li>Refurbish cast iron roof light</li> <li>Refurbish CI rainwater goods</li> <li>Replace uPVC lower section of downpipe with CI to match existing</li> </ul> | vvalis               | sandstone. Masonry requires pointing below cill line. 3no. ornate cast iron air grilles                                        |
| Repoint stonework below cill line                                                                                                                                                               | Windows              | uPVC                                                                                                                           |
| -1                                                                                                                                                                                              | Doors                | n/a                                                                                                                            |
|                                                                                                                                                                                                 | External<br>Pipework | Cast iron wall head gutter. Cast iron downpipe with ornate hopper. Lower section is uPVC. Cast iron vent stack.                |
|                                                                                                                                                                                                 | Priority<br>Score    | (0+2+2) 4                                                                                                                      |
| 1a Barskimming Road Former Exchange / The Groomery                                                                                                                                              |                      | Occupied                                                                                                                       |
|                                                                                                                                                                                                 | Restrictions         | Surveyed on all elevations.                                                                                                    |
|                                                                                                                                                                                                 | Structural Issues    | None apparent.                                                                                                                 |
|                                                                                                                                                                                                 | Storey Height        | 1 – detached                                                                                                                   |
|                                                                                                                                                                                                 | Roof                 | Natural slate with close mitred hips. Concrete ridge tiles. Timber fascia's and soffits.                                       |
|                                                                                                                                                                                                 | Chimneys             | n/a                                                                                                                            |
|                                                                                                                                                                                                 | Walls                | Wet dash render in                                                                                                             |

good condition
Windows uPVC.
Doors Modern painted blank.
External uPVC gutter and Pipework downpipes.

Priority Score (0+1+1) 2

### **Recommendations:**

- Minor slate repairs
- Refurbish windows
- Replace door
- Replace uPVC gutters and downpipes with CI