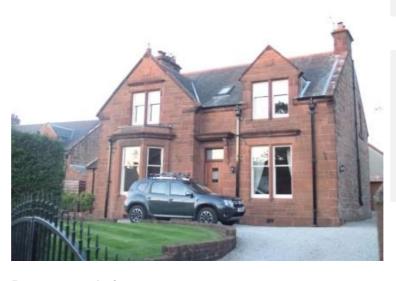

### 4-6 Burnside Road

Residential

Restrictions
Surveyed from
Burnside Road only.
Structural Issues
None apparent.

Storey Height
Roof

None apparent.

2 – detached.

Pitched roof with straight skews.

Natural slate with zinc ridge and clips.

Mortar skews and lead chimney flashings.

Ground – occupied

Chimneys Re

Red ashlar sandstone stack to r.h.s. with 4no. ornamental pots. Stone wall head stack with 1no. ornamental pot. Red brick stack to l.h.s – no pots. Red squared

Walls Red

sandstone rubble with ashlar window and door surround. Chamfered, corbelled

mannereu, c

corner

Masonry has some signs of erosion, particularly at ground I.h.s. Some pick pointing required. The render has some cement mortar pointing/patch repairs. Significant stone repairs and repointing required on gable. 3no. cast iron

air grilles.

Windows uPVC at ground level.

1x1 timber sash and case windows with horns at first floor level. Refurbishment

required.

Doors No. 4 -Timber storm

doors with leaded

fanlight.

No.6 – Timber storm doors evident but

unused.

External Cast iron half round Pipework gutter and cast-iron

### **Recommendations:**

- · Carry out minor slate repairs
- Replace mortar skews
- Refurbish CI rainwater goods
- Carry out stone repairs and repoint below windows and full gable elevation
- Replace ground floor uPVC windows
- Refurbish 2no. sets storm doors

circular downpipe. Refurbish.

| Priority : | Score | (0 | +2+2) |
|------------|-------|----|-------|
|------------|-------|----|-------|

| <b>5-7 Burnside Road</b> Residential (Thonyburn)                                                                                  |                       | Ground – occupied<br>First – occupied                                                                                     |
|-----------------------------------------------------------------------------------------------------------------------------------|-----------------------|---------------------------------------------------------------------------------------------------------------------------|
|                                                                                                                                   | Restrictions          | Surveyed from Burnside Road only.                                                                                         |
|                                                                                                                                   | Structural<br>Issues  | Cracking/ damaged lintol at oriel window. Cracked cill to r.h.s of ground floor window and below ground floor window.     |
|                                                                                                                                   | Storey Height<br>Roof | 2 – end terrace.  Natural slate with zinc ridge and clips. Lead abutment flashing and chimney flashing.  Mortar skew.     |
|                                                                                                                                   | Chimneys              | Red brick chimney to r.h.s. with 2no. ornamental pots.                                                                    |
|                                                                                                                                   | Walls                 | Red sandstone. Cement mortar pointing. Timber dentil moulded cornice at wall head. 3no. ornate air grilles.               |
| Recommendations:                                                                                                                  | Windows               | 1no. 1x1 timber sash<br>& case window with<br>horns at first floor<br>level. Refurbish. All<br>other windows are<br>uPVC. |
| <ul> <li>Carry out minor slate repairs</li> <li>Replace mortar skew</li> <li>Carry out structural inspection &amp; any</li> </ul> | Doors                 | Modern timber vertically lined storm doors.                                                                               |
| recommended remedial repairs  Replace cracked cills and lintols  Repoint                                                          | External<br>Pipework  | uPVC gutters and downpipes. Gutter blocked.                                                                               |
| <ul> <li>Refurbish timber sash and case window</li> <li>Replace uPVC windows</li> <li>Replace door</li> </ul>                     | <b>Priority Score</b> | (0+1+1) 2                                                                                                                 |