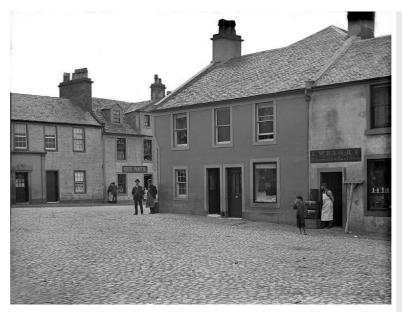

|

- Repaint render
- Refurbish timber sash and case windows
- Replace timber casement
- Replace door to flat
- Paint shopfront, bow window and timber fascia's
- Refurbish CI rainwater goods
- Install new CI downpipe with new below ground connection
- Install internal security shutter
- New hanging sign

| Doors                | Modern glazed<br>door to gift shop.<br>Panelled timber<br>door to Flat 3a. |
|----------------------|----------------------------------------------------------------------------|
| Shopfronts           | Timber shopfront with fascia. Recessed doorway. External security shutter. |
| External<br>Pipework | uPVC gutter. uPVC downpipe discharging into gutter of adjoining property.  |

# Priority Score (0+2+1) 3





# **Historic Images**