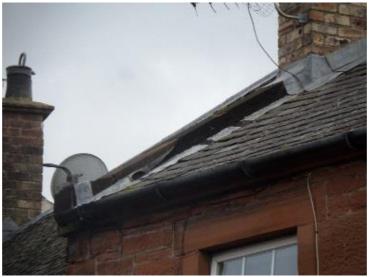

|               | Second - unclear                                                                                              |
|---------------|---------------------------------------------------------------------------------------------------------------|
| Restrictions  | Surveyed from                                                                                                 |
|               | Burnside Road only.                                                                                           |
| Structural    | Cracked cill to bottom                                                                                        |
| Issues        | I.h. window.                                                                                                  |
| Storey Height | 2 – mid terrace.                                                                                              |
| Roof          | Natural slate mansard roof with 2no. gabled dormers. Natural slate. Ridge not visible. Lead dormer flashings. |
|               | Mortar skews.                                                                                                 |
| Rooflight /   | 2no. gable dormers.                                                                                           |
| Dormers       | Timber and windows to                                                                                         |
|               | dormer in poor                                                                                                |
|               | condition. Modern                                                                                             |
|               | rooflight.                                                                                                    |
| Chimneys      | Red brick chimney to                                                                                          |
|               | r.h.s. with 4no.                                                                                              |
| <b>147</b> II | terracotta pots.                                                                                              |
| Walls         | Red squared sandstone rubble.                                                                                 |
|               | Masonry has heavy                                                                                             |
|               | staining, damp, moss                                                                                          |
|               | and vegetation and                                                                                            |
|               | open joints below                                                                                             |
|               | damaged gutter. Stone                                                                                         |
|               | repairs and pointing                                                                                          |
|               | required below                                                                                                |
|               | chimney. 3no. ornate                                                                                          |
|               | cast iron air grilles.                                                                                        |
| Windows       | 2x2 timber sash & case windows with horns to ground and first floor level. Need repaired and refurbished.     |
| Doors         | Modern timber door with fanlight.                                                                             |
| External      | Cast iron half round                                                                                          |
| Pipework      | gutter. Damaged uPVC downpipe.                                                                                |
|               |                                                                                                               |