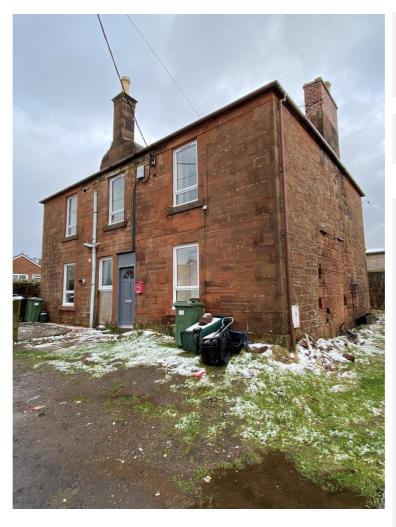

### 4-6 Burnside Road

Residential

Restrictions
Surveyed from
Burnside Road only.
Structural Issues
None apparent.

Storey Height
Roof

None apparent.

2 – detached.

Pitched roof with straight skews.

Natural slate with zinc ridge and clips.

Mortar skews and lead chimney flashings.

Ground – occupied

Chimneys Re

Red ashlar sandstone stack to r.h.s. with 4no. ornamental pots. Stone wall head stack with 1no. ornamental pot. Red brick stack to l.h.s – no pots. Red squared

Walls Red

sandstone rubble with ashlar window and door surround. Chamfered, corbelled

mannereu, c

corner

Masonry has some signs of erosion, particularly at ground I.h.s. Some pick pointing required. The render has some cement mortar pointing/patch repairs. Significant stone repairs and repointing required on gable. 3no. cast iron

air grilles.

Windows uPVC at ground level.

1x1 timber sash and case windows with horns at first floor level. Refurbishment

required.

Doors No. 4 -Timber storm

doors with leaded

fanlight.

No.6 – Timber storm doors evident but

unused.

External Cast iron half round Pipework gutter and cast-iron

### **Recommendations:**

- · Carry out minor slate repairs
- Replace mortar skews
- Refurbish CI rainwater goods
- Carry out stone repairs and repoint below windows and full gable elevation
- Replace ground floor uPVC windows
- Refurbish 2no. sets storm doors

circular downpipe. Refurbish.

| Priority : | Score | (0 | +2+2) |
|------------|-------|----|-------|
|------------|-------|----|-------|

| <b>5-7 Burnside Road</b> Residential (Thonyburn)                                                                                  |                       | Ground – occupied<br>First – occupied                                                                                     |
|-----------------------------------------------------------------------------------------------------------------------------------|-----------------------|---------------------------------------------------------------------------------------------------------------------------|
|                                                                                                                                   | Restrictions          | Surveyed from Burnside Road only.                                                                                         |
|                                                                                                                                   | Structural<br>Issues  | Cracking/ damaged lintol at oriel window. Cracked cill to r.h.s of ground floor window and below ground floor window.     |
|                                                                                                                                   | Storey Height<br>Roof | 2 – end terrace.  Natural slate with zinc ridge and clips. Lead abutment flashing and chimney flashing.  Mortar skew.     |
|                                                                                                                                   | Chimneys              | Red brick chimney to r.h.s. with 2no. ornamental pots.                                                                    |
|                                                                                                                                   | Walls                 | Red sandstone. Cement mortar pointing. Timber dentil moulded cornice at wall head. 3no. ornate air grilles.               |
| Recommendations:                                                                                                                  | Windows               | 1no. 1x1 timber sash<br>& case window with<br>horns at first floor<br>level. Refurbish. All<br>other windows are<br>uPVC. |
| <ul> <li>Carry out minor slate repairs</li> <li>Replace mortar skew</li> <li>Carry out structural inspection &amp; any</li> </ul> | Doors                 | Modern timber vertically lined storm doors.                                                                               |
| recommended remedial repairs  Replace cracked cills and lintols  Repoint                                                          | External<br>Pipework  | uPVC gutters and downpipes. Gutter blocked.                                                                               |
| <ul> <li>Refurbish timber sash and case window</li> <li>Replace uPVC windows</li> <li>Replace door</li> </ul>                     | <b>Priority Score</b> | (0+1+1) 2                                                                                                                 |