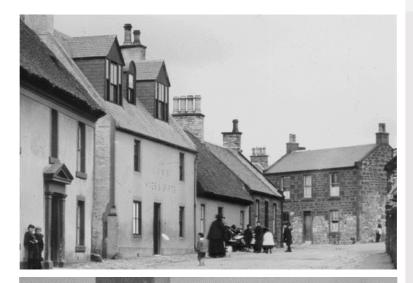

| Storey Height        | 2 – end terrace                         |

Storey Height 2 – end terrace

Roof
Slate with zinc
ridges and straps.
Lead chimney
flashings. Mortar
skews. Modern inline roof lights.
Chimneys
Brick chimney to
I.h.s with 4no. pots.
Rendered chimney

to r.h.s. No pots.

Walls Painted smooth render to High Street. Dry dash render to gable.

Windows uPVC

Doors Modern timber panelled door
External Cast iron cutter.
Pipework uPVC downpipe.

Priority Score (2+3+2) 7





**Recommendations:** 

- Check chimney stability
- Carry out minor slate repairs
- Replace flashings and skews
- Remove cementitious render, repoint and re-render with a lime based product
- Remove paint from window and door surrounds
- Replace windows
- Replace door
- Replace uPVC rainwater goods with CI





**Historic Images** 

# 5 High Street Armour Veterinary Group



Modern building. No recommendations.

|              | Ground – occupied |
|--------------|-------------------|
|              | First – occupied  |
| Restrictions | Surveyed from     |
|              | High Street only. |
| <u> </u>     |                   |

Structural Issues None Storey Height 1.5 -Roof Slate Zinc

None apparent
1.5 – end terrace.
Slate – modern.
Zinc ridge and
clips. Lead
abutment flashing
and dormer
flashings.

Chimneys n/a Walls No

No structural issues apparent. Wet dash render with precast concrete cills. Chamfered corner

detail.

Windows Modern timber

casements.

Doors

Modern timber storm doors
Cast iron half

External Pipework

round gutters with 3no. circular cast iron downpipes. Modern in g