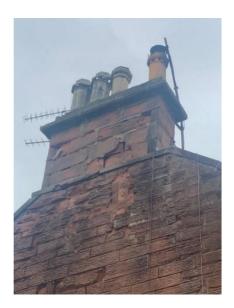

|               | Second - unclear                                                                                              |
|---------------|---------------------------------------------------------------------------------------------------------------|
| Restrictions  | Surveyed from                                                                                                 |
|               | Burnside Road only.                                                                                           |
| Structural    | Cracked cill to bottom                                                                                        |
| Issues        | I.h. window.                                                                                                  |
| Storey Height | 2 – mid terrace.                                                                                              |
| Roof          | Natural slate mansard roof with 2no. gabled dormers. Natural slate. Ridge not visible. Lead dormer flashings. |
|               | Mortar skews.                                                                                                 |
| Rooflight /   | 2no. gable dormers.                                                                                           |
| Dormers       | Timber and windows to                                                                                         |
|               | dormer in poor                                                                                                |
|               | condition. Modern                                                                                             |
|               | rooflight.                                                                                                    |
| Chimneys      | Red brick chimney to                                                                                          |
|               | r.h.s. with 4no.                                                                                              |
| <b>147</b> II | terracotta pots.                                                                                              |
| Walls         | Red squared sandstone rubble.                                                                                 |
|               | Masonry has heavy                                                                                             |
|               | staining, damp, moss                                                                                          |
|               | and vegetation and                                                                                            |
|               | open joints below                                                                                             |
|               | damaged gutter. Stone                                                                                         |
|               | repairs and pointing                                                                                          |
|               | required below                                                                                                |
|               | chimney. 3no. ornate                                                                                          |
|               | cast iron air grilles.                                                                                        |
| Windows       | 2x2 timber sash & case windows with horns to ground and first floor level. Need repaired and refurbished.     |
| Doors         | Modern timber door with fanlight.                                                                             |
| External      | Cast iron half round                                                                                          |
| Pipework      | gutter. Damaged uPVC downpipe.                                                                                |
|               |                                                                                                               |

Ground – occupied First – occupied

Priority Score (0+2+2) 4