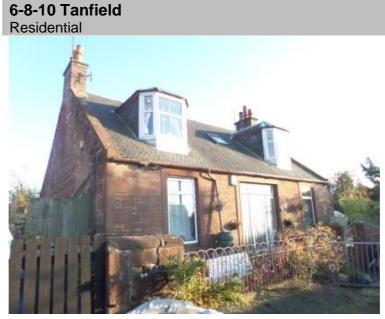

### **Recommendations:**

1-3 Burnside Road

- Carry out stone repairs below chimney
- Repoint below chimney
- Carry out minor slate repairs
- Replace mortar skews
- Repair and repaint timber to dormers
- Replace cracked cill
- Repair and refurbish CI gutter
- Replace uPVC downpipe with CI
- Remove vegetation and repoint masonry to r.h.s
- Repair & refurbish timber sash and case windows
- Replace dormer windows
- Replace entrance door and fanlight

|               | Second - unclear                                                                                              |
|---------------|---------------------------------------------------------------------------------------------------------------|
| Restrictions  | Surveyed from                                                                                                 |
|               | Burnside Road only.                                                                                           |
| Structural    | Cracked cill to bottom                                                                                        |
| Issues        | I.h. window.                                                                                                  |
| Storey Height | 2 – mid terrace.                                                                                              |
| Roof          | Natural slate mansard roof with 2no. gabled dormers. Natural slate. Ridge not visible. Lead dormer flashings. |
|               | Mortar skews.                                                                                                 |
| Rooflight /   | 2no. gable dormers.                                                                                           |
| Dormers       | Timber and windows to                                                                                         |
|               | dormer in poor                                                                                                |
|               | condition. Modern                                                                                             |
|               | rooflight.                                                                                                    |
| Chimneys      | Red brick chimney to                                                                                          |
|               | r.h.s. with 4no.                                                                                              |
| <b>147</b> II | terracotta pots.                                                                                              |
| Walls         | Red squared sandstone rubble.                                                                                 |
|               | Masonry has heavy                                                                                             |
|               | staining, damp, moss                                                                                          |
|               | and vegetation and                                                                                            |
|               | open joints below                                                                                             |
|               | damaged gutter. Stone                                                                                         |
|               | repairs and pointing                                                                                          |
|               | required below                                                                                                |
|               | chimney. 3no. ornate                                                                                          |
|               | cast iron air grilles.                                                                                        |
| Windows       | 2x2 timber sash & case windows with horns to ground and first floor level. Need repaired and refurbished.     |
| Doors         | Modern timber door with fanlight.                                                                             |
| External      | Cast iron half round                                                                                          |
| Pipework      | gutter. Damaged uPVC downpipe.                                                                                |
|               |                                                                                                               |

Ground – occupied First – occupied

Priority Score (0+2+2) 4