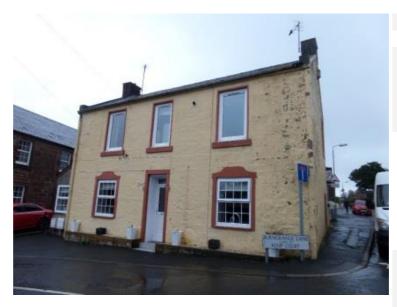

A score of below 3 is considered to be of low priority. Between 4 and 6 is medium priority and 7 to 9 is high priority.

| 1 Barskimming Road Residential                                                                                                                                                                  |                      | Ground – occupied<br>First – occupied                                                                                          |
|-------------------------------------------------------------------------------------------------------------------------------------------------------------------------------------------------|----------------------|--------------------------------------------------------------------------------------------------------------------------------|
|                                                                                                                                                                                                 | Restrictions         | Surveyed from<br>Barskimming Road<br>only.                                                                                     |
|                                                                                                                                                                                                 | Structural Issues    | None apparent.                                                                                                                 |
|                                                                                                                                                                                                 | Storey Height Roof   | 2 – end terrace. Pitched natural slate                                                                                         |
|                                                                                                                                                                                                 |                      | with straight skews. Small section of lead flat roof at ridge. Cast iron roof light. Lead skew flashings and chimney flashing. |
|                                                                                                                                                                                                 | Chimneys             | Red brick chimney to r.h.s with stone top section with 3no.                                                                    |
| Recommendations:                                                                                                                                                                                | Walls                | terracotta pots.<br>Red ashlar                                                                                                 |
| <ul> <li>Minor slate repairs</li> <li>Refurbish cast iron roof light</li> <li>Refurbish CI rainwater goods</li> <li>Replace uPVC lower section of downpipe with CI to match existing</li> </ul> | vvalis               | sandstone. Masonry requires pointing below cill line. 3no. ornate cast iron air grilles                                        |
| Repoint stonework below cill line                                                                                                                                                               | Windows              | uPVC                                                                                                                           |
| -1                                                                                                                                                                                              | Doors                | n/a                                                                                                                            |
|                                                                                                                                                                                                 | External<br>Pipework | Cast iron wall head gutter. Cast iron downpipe with ornate hopper. Lower section is uPVC. Cast iron vent stack.                |
|                                                                                                                                                                                                 | Priority<br>Score    | (0+2+2) 4                                                                                                                      |
| 1a Barskimming Road Former Exchange / The Groomery                                                                                                                                              |                      | Occupied                                                                                                                       |
|                                                                                                                                                                                                 | Restrictions         | Surveyed on all elevations.                                                                                                    |
|                                                                                                                                                                                                 | Structural Issues    | None apparent.                                                                                                                 |
|                                                                                                                                                                                                 | Storey Height        | 1 – detached                                                                                                                   |
|                                                                                                                                                                                                 | Roof                 | Natural slate with close mitred hips. Concrete ridge tiles. Timber fascia's and soffits.                                       |
|                                                                                                                                                                                                 | Chimneys             | n/a                                                                                                                            |
|                                                                                                                                                                                                 | Walls                | Wet dash render in                                                                                                             |