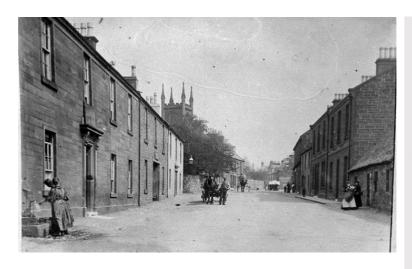

|
| Doors                | Timber panelled storm door with fanlight                                                                                                                  |
| Shopfronts           | Modern timber shopfront with stone stall riser.                                                                                                           |
| External<br>Pipework | uPVC gutter and down pipe.                                                                                                                                |
| Priority Score       | (0+2+1) 3                                                                                                                                                 |



# **Historic Image**

| 61 Loudoun Street |  |
|-------------------|--|
| Residential       |  |
|                   |  |
|                   |  |
|                   |  |
|                   |  |
|                   |  |



# **Recommendations:**

- Carry out minor slate repairs
- Replace mortar skew
- Replace missing stone to stack (see 57-59 Loudoun Street)
- Carry out localised stone repairs and repointing
- Replace uPVC windows
- Replace door and fanlight
- Refurbish / repair CI rainwater goods

|                                 | First – vacant                                                                                                                                   |
|---------------------------------|--------------------------------------------------------------------------