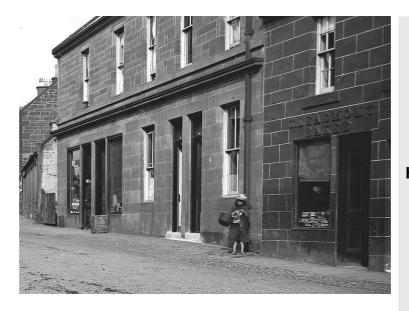

security shutters
- New hanging sign (1no.)
- Replace escape door
- Refurbish CI rainwater goods

|                      | and at downpipe.<br>ATM.                                                             |
|----------------------|--------------------------------------------------------------------------------------|
| Windows              | uPVC at first floor                                                                  |
| Doors                | Bi-fold aluminium<br>entrance door.<br>Painted blank<br>escape door.                 |
| Shopfronts           | External security shutters. Timber shopfronts and fascia. Bi-folding aluminium doors |
| External<br>Pipework | Cast iron wall head gutter and downpipe.                                             |

# Priority Score (0+2+1) 3



# **Historic Images**





# **53-55 Loudoun Street** Residential (The Old Printers)



- Carry out minor slate repairs
- Replace modern grille

|                   | Occupied                                                                     |
|-------------------|------------------------------------------------------------------------------|
| Restrictions      | Surveyed from<br>Loudoun Street<br>only                                      |
| Structural Issues | None apparent                                                                |
| Storey Height     | 2 – mid terrace.                                                             |
| Roof              | Natural slate with zinc ridge and clips. Lead skew flashings.                |
| Chimneys          | n/a