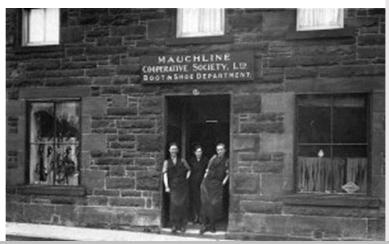

| Windows              | uPVC to first floor.<br>2x2 timber sash &<br>Timber 2x2 sash<br>and case in<br>dormers.                                     |
| Doors                | Modern timber to commercial property                                                                                        |
| Shopfronts           | Timber. uPVC sign to r.h.s.                                                                                                 |
| External<br>Pipework | uPVC gutter and downpipe                                                                                                    |
|                      |                                                                                                                             |

Ground – occupied

First – occupied









**27-31 Loudoun Street** Commercial / Residential

|                   | Ground – vacant<br>First – occupied                                                                                                                                                                                                              |
|-------------------|--------------------------------------------------------------------------------------------------------------------------------------------------------------------------------------------------------------------------------------------------|
| Restrictions      | Surveyed from<br>Loudoun Street<br>only