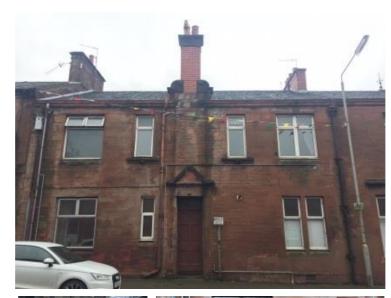

A score of below 3 is considered to be of low priority. Between 4 and 6 is medium priority and 7 to 9 is high priority.

| 1 Barskimming Road Residential                                                                                                                                                                  |                      | Ground – occupied<br>First – occupied                                                                                          |
|-------------------------------------------------------------------------------------------------------------------------------------------------------------------------------------------------|----------------------|--------------------------------------------------------------------------------------------------------------------------------|
|                                                                                                                                                                                                 | Restrictions         | Surveyed from<br>Barskimming Road<br>only.                                                                                     |
|                                                                                                                                                                                                 | Structural Issues    | None apparent.                                                                                                                 |
|                                                                                                                                                                                                 | Storey Height Roof   | 2 – end terrace. Pitched natural slate                                                                                         |
|                                                                                                                                                                                                 |                      | with straight skews. Small section of lead flat roof at ridge. Cast iron roof light. Lead skew flashings and chimney flashing. |
|                                                                                                                                                                                                 | Chimneys             | Red brick chimney to r.h.s with stone top section with 3no.                                                                    |
| Recommendations:                                                                                                                                                                                | Walls                | terracotta pots.<br>Red ashlar                                                                                                 |
| <ul> <li>Minor slate repairs</li> <li>Refurbish cast iron roof light</li> <li>Refurbish CI rainwater goods</li> <li>Replace uPVC lower section of downpipe with CI to match existing</li> </ul> | vvalis               | sandstone. Masonry requires pointing below cill line. 3no. ornate cast iron air grilles                                        |
| Repoint stonework below cill line                                                                                                                                                               | Windows              | uPVC                                                                                                                           |
| -1                                                                                                                                                                                              | Doors                | n/a                                                                                                                            |
|                                                                                                                                                                                                 | External<br>Pipework | Cast iron wall head gutter. Cast iron downpipe with ornate hopper. Lower section is uPVC. Cast iron vent stack.                |
|                                                                                                                                                                                                 | Priority<br>Score    | (0+2+2) 4                                                                                                                      |
| 1a Barskimming Road Former Exchange / The Groomery                                                                                                                                              |                      | Occupied                                                                                                                       |
|                                                                                                                                                                                                 | Restrictions         | Surveyed on all elevations.                                                                                                    |
|                                                                                                                                                                                                 | Structural Issues    | None apparent.                                                                                                                 |
|                                                                                                                                                                                                 | Storey Height        | 1 – detached                                                                                                                   |
|                                                                                                                                                                                                 | Roof                 | Natural slate with close mitred hips. Concrete ridge tiles. Timber fascia's and soffits.                                       |
|                                                                                                                                                                                                 | Chimneys             | n/a                                                                                                                            |
|                                                                                                                                                                                                 | Walls                | Wet dash render in                                                                                                             |

good condition
Windows uPVC.
Doors Modern painted blank.
External uPVC gutter and Pipework downpipes.

Priority Score (0+1+1) 2

### **Recommendations:**

- Minor slate repairs
- Refurbish windows
- Replace door
- Replace uPVC gutters and downpipes with CI