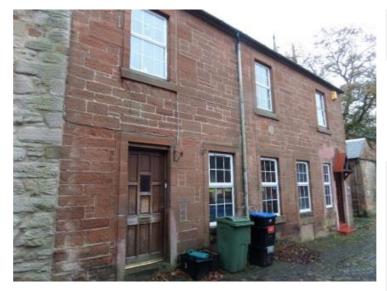

A score of below 3 is considered to be of low priority. Between 4 and 6 is medium priority and 7 to 9 is high priority.

| 1 Barskimming Road Residential                                                                                                                                                                  |                      | Ground – occupied<br>First – occupied                                                                                          |
|-------------------------------------------------------------------------------------------------------------------------------------------------------------------------------------------------|----------------------|--------------------------------------------------------------------------------------------------------------------------------|
|                                                                                                                                                                                                 | Restrictions         | Surveyed from<br>Barskimming Road<br>only.                                                                                     |
|                                                                                                                                                                                                 | Structural Issues    | None apparent.                                                                                                                 |
|                                                                                                                                                                                                 | Storey Height Roof   | 2 – end terrace. Pitched natural slate                                                                                         |
|                                                                                                                                                                                                 |                      | with straight skews. Small section of lead flat roof at ridge. Cast iron roof light. Lead skew flashings and chimney flashing. |
|                                                                                                                                                                                                 | Chimneys             | Red brick chimney to r.h.s with stone top section with 3no.                                                                    |
| Recommendations:                                                                                                                                                                                | Walls                | terracotta pots.<br>Red ashlar                                                                                                 |
| <ul> <li>Minor slate repairs</li> <li>Refurbish cast iron roof light</li> <li>Refurbish CI rainwater goods</li> <li>Replace uPVC lower section of downpipe with CI to match existing</li> </ul> | vvalis               | sandstone. Masonry requires pointing below cill line. 3no. ornate cast iron air grilles                                        |
| Repoint stonework below cill line                                                                                                                                                               | Windows              | uPVC                                                                                                                           |
| -1                                                                                                                                                                                              | Doors                | n/a                                                                                                                            |
|                                                                                                                                                                                                 | External<br>Pipework | Cast iron wall head gutter. Cast iron downpipe with ornate hopper. Lower section is uPVC. Cast iron vent stack.                |
|                                                                                                                                                                                                 | Priority<br>Score    | (0+2+2) 4                                                                                                                      |
| 1a Barskimming Road Former Exchange / The Groomery                                                                                                                                              |                      | Occupied                                                                                                                       |
|                                                                                                                                                                                                 | Restrictions         | Surveyed on all elevations.                                                                                                    |
|                                                                                                                                                                                                 | Structural Issues    | None apparent.                                                                                                                 |
|                                                                                                                                                                                                 | Storey Height        | 1 – detached                                                                                                                   |
|                                                                                                                                                                                                 | Roof                 | Natural slate with close mitred hips. Concrete ridge tiles. Timber fascia's and soffits.                                       |
|                                                                                                                                                                                                 | Chimneys             | n/a                                                                                                                            |
|                                                                                                                                                                                                 | Walls                | Wet dash render in                                                                                                             |

good condition
Windows uPVC.
Doors Modern painted blank.
External uPVC gutter and Pipework downpipes.

Priority Score (0+1+1) 2