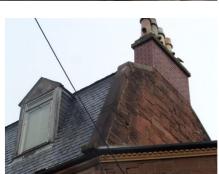

|               | Second - unclear                                                                                              |
|---------------|---------------------------------------------------------------------------------------------------------------|
| Restrictions  | Surveyed from                                                                                                 |
|               | Burnside Road only.                                                                                           |
| Structural    | Cracked cill to bottom                                                                                        |
| Issues        | I.h. window.                                                                                                  |
| Storey Height | 2 – mid terrace.                                                                                              |
| Roof          | Natural slate mansard roof with 2no. gabled dormers. Natural slate. Ridge not visible. Lead dormer flashings. |
|               | Mortar skews.                                                                                                 |
| Rooflight /   | 2no. gable dormers.                                                                                           |
| Dormers       | Timber and windows to                                                                                         |
|               | dormer in poor                                                                                                |
|               | condition. Modern                                                                                             |
|               | rooflight.                                                                                                    |
| Chimneys      | Red brick chimney to                                                                                          |
|               | r.h.s. with 4no.                                                                                              |
| <b>147</b> II | terracotta pots.                                                                                              |
| Walls         | Red squared sandstone rubble.                                                                                 |
|               | Masonry has heavy                                                                                             |
|               | staining, damp, moss                                                                                          |
|               | and vegetation and                                                                                            |
|               | open joints below                                                                                             |
|               | damaged gutter. Stone                                                                                         |
|               | repairs and pointing                                                                                          |
|               | required below                                                                                                |
|               | chimney. 3no. ornate                                                                                          |
|               | cast iron air grilles.                                                                                        |
| Windows       | 2x2 timber sash & case windows with horns to ground and first floor level. Need repaired and refurbished.     |
| Doors         | Modern timber door with fanlight.                                                                             |
| External      | Cast iron half round                                                                                          |
| Pipework      | gutter. Damaged uPVC downpipe.                                                                                |
|               |                                                                                                               |

Mortar skews and lead chimney flashings.

Ground – occupied

Chimneys Re

Red ashlar sandstone stack to r.h.s. with 4no. ornamental pots. Stone wall head stack with 1no. ornamental pot. Red brick stack to l.h.s – no pots. Red squared