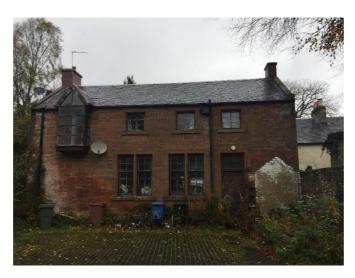

No pot. Red sandstone rubble. Various blocked up openings, some with dressed |

Doors Timber External None

Category A Unoccupied

Castle (3+3+3) 9 Priority Score

Pipework

| Old Bakehouse | Unlisted      | Unoccupied                                                          |
|---------------|---------------|---------------------------------------------------------------------|
|               |               | None. None evident – structural survey carried out 2018.            |
|               | Storey Height | 2 - detached                                                        |
|               | , .           | Slate with zinc<br>ridge and straps,<br>lead skews and<br>flashings |
|               | Chimneys      | Brick chimney stacks at each                                        |





gable end. 1 pot on r.h.s, no pots on

l.h.s.

Walls Red sandstone squared rubble.

Area of white glazed brick on north elevation. Evidence of damp staining on north and east

elevations.

Windows Timber sash and

> case / timber casement

Doors Modern timber

lined door with

fanlight

Pipework

External uPVC gutters & downpipes. 1 CI

downpipe on south

elevation

Bakehouse **Priority Score**  (0+2+3) 5



#### **Historic Images**



**9-11 Loudoun Street** Sheila's / Residential



- Carry out minor slate repairs
- Replace mortar skews
- Repaint stonework
- Refurbish timber sash and case windows
- Remove external grilles
- Install internal security grilles
- Repaint shopfront and fascia
- New fascia signage
- New hanging sign
- Refurbish CI rainwater goods

| Listed               |