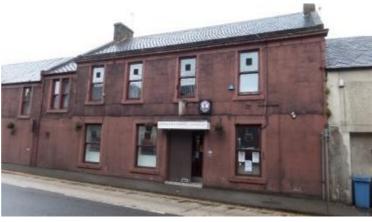

### **9-13 Barskimming Road** Andrew Kay & Co.

| Restrictions      | Surveyed from fence<br>line on Barskimming<br>Road only                                                           |
|-------------------|-------------------------------------------------------------------------------------------------------------------|
| Structural Issues | None apparent                                                                                                     |
| Storey Height     | 1                                                                                                                 |
| Roof              | Predominantly profiled metal sheets. Natural slate with zinc ridge and clips to the rear. Possible asbestos roof? |

- Make minor slate repairs to rear extension
- Replace windows
- Refurbish existing CI rainwater goods
- Install new CI rainwater goods

### Chimneys Walls

Red brick. No pots. Original building red sandstone rubble. Later extensions in red brick with stone cills and quoins, and

buff brick.

Windows

Combination of timber casements and uPVC. A number of blocked up openings.

Not visible.

External Pipework

Doors

Cast iron to the rear. None to the front.

### **Priority** Score

(0+1+2)3