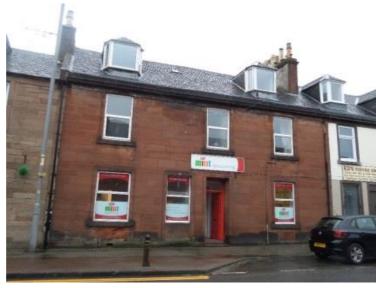

### 17 Barskimming Road

| Restrictions      | Surveyed from fence<br>line on Barskimming<br>Road only. |
|-------------------|----------------------------------------------------------|
| Structural Issues | Movement cracks to top right hand corner.                |
| Storey Height     | 2                                                        |
| Roof              | Natural slate with zinc ridge and clips.                 |

None visible

Walls Buff brick / red brick Windows Predominantly

modern casement. 1no. 9 paned casement Ply door blank

Doors External uPVC

**Priority** Score

**Pipework** 

Chimneys

(0+1+2) 3

- Carry out structural inspection & any recommended remedial repairs
- Carry out minor slate repairs
- Repoint brickwork
- Replace windows
- Replace door
- Replace uPVC rainwater goods with CI