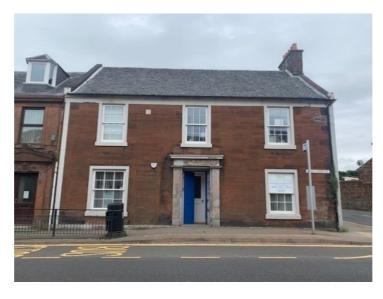

### 7 Barskimming Road

Diamond Concrete Drilling Company

| Restrictions         | Surveyed from<br>Barskimming Road<br>only                           |
|----------------------|---------------------------------------------------------------------|
| Structural Issues    | None apparent                                                       |
| Storey Height        | 2                                                                   |
| Roof                 | Not visible. Presumed natural slate.                                |
| Chimneys             | n/a                                                                 |
| Walls                | Red sandstone rubble. Cementitious pointing.                        |
| Windows              | Modern timber casements – a number of windows are blocked up.       |
| Doors                | Vertically lined timber sliding door. Two blocked up door openings. |
| External<br>Pipework | uPVC downpipes.<br>uPVC gutters<br>(partially missing)              |