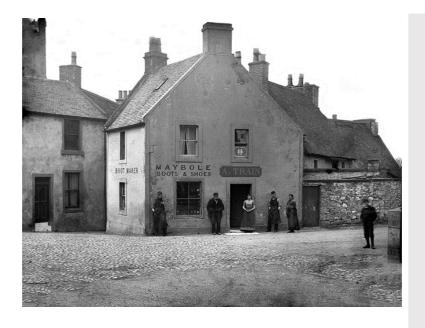

|
| Doors                 | Panelled timber storm doors                                                                                                                                                                            |
| Shopfronts            | Timber shopfront with fascia.                                                                                                                                                                          |
| External<br>pipework  | Cast iron half round gutter with cast iron circular downpipes. Small section of cast iron to one side. No gutter on first floor projecting bow window. Section of gutter loose alongside Castle Street |

Priority Score (0+3+1) 4





**Historic Images** 



3 Kilmarnock Road Castle Café / Residential Ground – occupied First – uncertain



| Nooi                 | zinc ridge and clips  – needs overhauled. Mortar skews – overgrown. Lead dormer flashings and chimney flashings. |
|----------------------|------------------------------------------------------------------------------------------------------------------|
| Dormer               | Box dormer –<br>timber in poor<br>condition. uPVC<br>windows                                                     |
| Chimneys             | Rendered brick<br>chimney to r.h.s.<br>No pots. Needs re-<br>rendered.                                           |
| Walls                | Painted masonry.