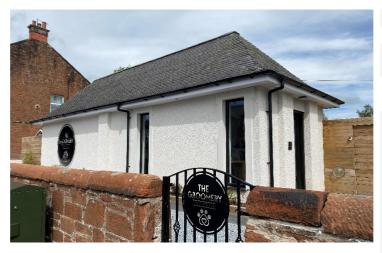

A score of below 3 is considered to be of low priority. Between 4 and 6 is medium priority and 7 to 9 is high priority.

| 1 Barskimming Road Residential                                                                                                                                                                  |                      | Ground – occupied<br>First – occupied                                                                                          |
|-------------------------------------------------------------------------------------------------------------------------------------------------------------------------------------------------|----------------------|--------------------------------------------------------------------------------------------------------------------------------|
|                                                                                                                                                                                                 | Restrictions         | Surveyed from<br>Barskimming Road<br>only.                                                                                     |
|                                                                                                                                                                                                 | Structural Issues    | None apparent.                                                                                                                 |
|                                                                                                                                                                                                 | Storey Height Roof   | 2 – end terrace. Pitched natural slate                                                                                         |
|                                                                                                                                                                                                 |                      | with straight skews. Small section of lead flat roof at ridge. Cast iron roof light. Lead skew flashings and chimney flashing. |
|                                                                                                                                                                                                 | Chimneys             | Red brick chimney to r.h.s with stone top section with 3no.                                                                    |
| Recommendations:                                                                                                                                                                                | Walls                | terracotta pots.<br>Red ashlar                                                                                                 |
| <ul> <li>Minor slate repairs</li> <li>Refurbish cast iron roof light</li> <li>Refurbish CI rainwater goods</li> <li>Replace uPVC lower section of downpipe with CI to match existing</li> </ul> | vvalis               | sandstone. Masonry requires pointing below cill line. 3no. ornate cast iron air grilles                                        |
| Repoint stonework below cill line                                                                                                                                                               | Windows              | uPVC                                                                                                                           |
| -1                                                                                                                                                                                              | Doors                | n/a                                                                                                                            |
|                                                                                                                                                                                                 | External<br>Pipework | Cast iron wall head gutter. Cast iron downpipe with ornate hopper. Lower section is uPVC. Cast iron vent stack.                |
|                                                                                                                                                                                                 | Priority<br>Score    | (0+2+2) 4                                                                                                                      |
| 1a Barskimming Road Former Exchange / The Groomery                                                                                                                                              |                      | Occupied                                                                                                                       |
|                                                                                                                                                                                                 | Restrictions         | Surveyed on all elevations.                                                                                                    |
|                                                                                                                                                                                                 | Structural Issues    | None apparent.                                                                                                                 |
|                                                                                                                                                                                                 | Storey Height        | 1 – detached                                                                                                                   |
|                                                                                                                                                                                                 | Roof                 | Natural slate with close mitred hips. Concrete ridge tiles. Timber fascia's and soffits.                                       |
|                                                                                                                                                                                                 | Chimneys             | n/a                                                                                                                            |
|                                                                                                                                                                                                 | Walls                | Wet dash render in                                                                                                             |

good condition
Windows uPVC.
Doors Modern painted blank.
External uPVC gutter and Pipework downpipes.

Priority Score (0+1+1) 2

### **Recommendations:**

- Minor slate repairs
- Refurbish windows
- Replace door
- Replace uPVC gutters and downpipes with CI