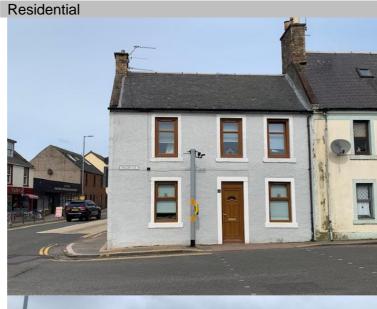

# Residential

### **Recommendations:**

1-3 Burnside Road

- Carry out stone repairs below chimney
- Repoint below chimney
- Carry out minor slate repairs
- Replace mortar skews
- Repair and repaint timber to dormers
- Replace cracked cill
- Repair and refurbish CI gutter
- Replace uPVC downpipe with CI
- Remove vegetation and repoint masonry to r.h.s
- Repair & refurbish timber sash and case windows
- Replace dormer windows
- Replace entrance door and fanlight

|               | Second - unclear                                                                                              |
|---------------|---------------------------------------------------------------------------------------------------------------|
| Restrictions  | Surveyed from                                                                                                 |
|               | Burnside Road only.                                                                                           |
| Structural    | Cracked cill to bottom                                                                                        |
| Issues        | I.h. window.                                                                                                  |
| Storey Height | 2 – mid terrace.                                                                                              |
| Roof          | Natural slate mansard roof with 2no. gabled dormers. Natural slate. Ridge not visible. Lead dormer flashings. |
|               | Mortar skews.                                                                                                 |
| Rooflight /   | 2no. gable dormers.                                                                                           |
| Dormers       | Timber and windows to                                                                                         |
|               | dormer in poor                                                                                                |
|               | condition. Modern                                                                                             |
|               | rooflight.                                                                                                    |
| Chimneys      | Red brick chimney to                                                                                          |
|               | r.h.s. with 4no.                                                                                              |
| <b>147</b> II | terracotta pots.                                                                                              |
| Walls         | Red squared sandstone rubble.                                                                                 |
|               | Masonry has heavy                                                                                             |
|               | staining, damp, moss                                                                                          |
|               | and vegetation and                                                                                            |
|               | open joints below                                                                                             |
|               | damaged gutter. Stone                                                                                         |
|               | repairs and pointing                                                                                          |
|               | required below                                                                                                |
|               | chimney. 3no. ornate                                                                                          |
|               | cast iron air grilles.                                                                                        |
| Windows       | 2x2 timber sash & case windows with horns to ground and first floor level. Need repaired and refurbished.     |
| Doors         | Modern timber door with fanlight.                                                                             |
| External      | Cast iron half round                                                                                          |
| Pipework      | gutter. Damaged uPVC downpipe.                                                                                |
|               |                                                                                                               |

Ground – occupied First – occupied

Priority Score (0+2+2) 4