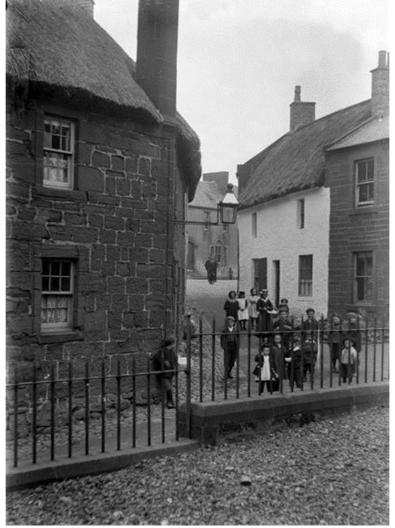

ngular stack at party wall with No. 6 with 4no. terracotta pots with terracotta elephants' feet. |
| Walls                | Heavy cementitious over pointing. Some scaling and eroded stones around entrance at ground level and also around window. Evidence of some stone repairs. 1 modern louvred aluminium solum vent.         |
| Windows              | 4no. 4 x 6 timber sash & case windows, 1 with horns. 1no. 8 x 8 timber                                                                                                                                  |

sash & case window.
1no. 12 pane

timber

Doors Modern vertically

lined timber door.
Cast iron half

External Cast iron half Pipework round gutters and

2no. cast iron circular downpipes. Require

refurbishment.

**Priority Score** (2+3+0) 5





### **Historic Images**

| 6 Castle Street Residential |              | Occupied      |
|-----------------------------|--------------|---------------|
|                             | Restrictions | Surveyed from |



- Carry out minor slate repairs
- Replace mortar skew
- Remove cementitious render, repoint stonework and apply lime based render system
- Replace modern vents
- Replace windows
- Replace door
- Refurbish cast iron rainwater goods

| Structural Issues    | None apparent                                                                                                                      |
|----------------------|------------------------------------------------------------------------------------------------------------------------------------|
| Storey Height        | 1 – end