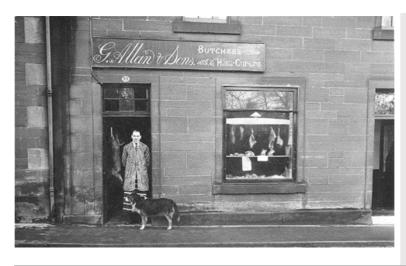

hutters |
|---|--------|----------|----------|
|   |        |          |          |

- Replace shop fronts
- Install internal security grilles
- Install new timber fascias and signage
- New hanging signs (2no.)
- Replace uPVC rainwater goods with CI

|                      | door to flats above                                                                                    |
|----------------------|--------------------------------------------------------------------------------------------------------|
| Shopfronts           | Aluminium<br>shopfront to l.h.s.<br>with external<br>shutters. uPVC to<br>r.h.s. with ceramic<br>tiles |
| External<br>Pipework | uPVC gutter and downpipe.                                                                              |

# Priority Score (0+2+2) 4



# **Historic Image**

Storey Height

Roof

Walls

| 37-41 Loudoun Street                                |
|-----------------------------------------------------|
| Little Treasures / Sew'n'Sew / Get Fitted Carpets / |
| Residential                                         |
|                                                     |
|                                                     |





2 - detached
Natural slate with
zinc ridge and
clips. uPVC ridge.
Lead skews and
chimney flashings.
Ridge vents.

Chimneys 1no. red

sandstone stack to I.h.s. No pots.
Red sandstone.
Cracked lintol and cill to I.h.s. window at first floor level.
Masonry is heavily water damaged and stained at first

particularly to r.h.s.

Carry out minor slate repairs

**Recommendations:** 

Replace cracked cill and lin