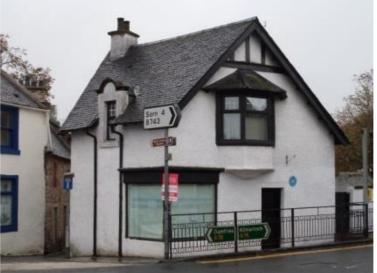

ulded stone cap<br>and 3no. ornate<br>pots on party wall<br>to l.h.s.<br>Yellow brick<br>chimney with             |



concrete cap and 2no. ornate pots to

r.h.s.

Walls Red squared

sandstone rubble.
Dentil moulded
wall head cornice.
Plastic repairs to
lintols and some
stones. 2no.
modern louvred air

grilles.

Windows uPVC

Doors Modern composite door with fanlight.

External uPVC

Pipework

Priority Score (0+2+1) 3





- Carry out minor slate repairs
- Carry out structural inspection & any recommended remedial repairs
- Replace cracked cills and lintols
- Carry out stone repairs where plastic repairs have been made.
- Replace modern grilles
- Replace uPVC windows
- Replace door and fanlight
- Replace uPVC gutters and down pipes with CI

### 1 Kilmarnock Road Mauchline Dental Surgery



#### **Recommendations:**

- · Carry out minor slate repairs
- Repaint render
- Replace windows
- Refurbish storm doors
- Paint shopfront
- New hanging sign
- Resecure gutter adjacent to Castle Street

|                       | Ground – occupied First – occupied                                                                                                                                                                     |
|-----------------------|--------------------------------------------------------------------------------------------------------------------------------------------------------------------------------------------------------|
| Restrictions          | Surveyed from<br>Kilmarnock Road /<br>Castle Street only.