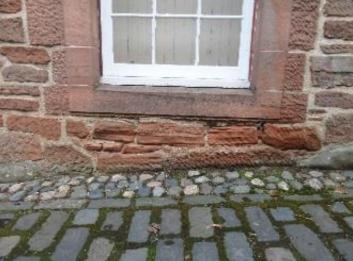

A score of below 3 is considered to be of low priority. Between 4 and 6 is medium priority and 7 to 9 is high priority.

| 1 Barskimming Road Residential                                                                                                                                                                  |                      | Ground – occupied<br>First – occupied                                                                                          |
|-------------------------------------------------------------------------------------------------------------------------------------------------------------------------------------------------|----------------------|--------------------------------------------------------------------------------------------------------------------------------|
|                                                                                                                                                                                                 | Restrictions         | Surveyed from<br>Barskimming Road<br>only.                                                                                     |
|                                                                                                                                                                                                 | Structural Issues    | None apparent.                                                                                                                 |
|                                                                                                                                                                                                 | Storey Height Roof   | 2 – end terrace. Pitched natural slate                                                                                         |
|                                                                                                                                                                                                 |                      | with straight skews. Small section of lead flat roof at ridge. Cast iron roof light. Lead skew flashings and chimney flashing. |
|                                                                                                                                                                                                 | Chimneys             | Red brick chimney to r.h.s with stone top section with 3no.                                                                    |
| Recommendations:                                                                                                                                                                                | Walls                | terracotta pots.<br>Red ashlar                                                                                                 |
| <ul> <li>Minor slate repairs</li> <li>Refurbish cast iron roof light</li> <li>Refurbish CI rainwater goods</li> <li>Replace uPVC lower section of downpipe with CI to match existing</li> </ul> | vvalis               | sandstone. Masonry requires pointing below cill line. 3no. ornate cast iron air grilles                                        |
| Repoint stonework below cill line                                                                                                                                                               | Windows              | uPVC                                                                                                                           |
| -1                                                                                                                                                                                              | Doors                | n/a                                                                                                                            |
|                                                                                                                                                                                                 | External<br>Pipework | Cast iron wall head gutter. Cast iron downpipe with ornate hopper. Lower section is uPVC. Cast iron vent stack.                |
|                                                                                                                                                                                                 | Priority<br>Score    | (0+2+2) 4                                                                                                                      |
| 1a Barskimming Road Former Exchange / The Groomery                                                                                                                                              |                      | Occupied                                                                                                                       |
|                                                                                                                                                                                                 | Restrictions         | Surveyed on all elevations.                                                                                                    |
|                                                                                                                                                                                                 | Structural Issues    | None apparent.                                                                                                                 |
|                                                                                                                                                                                                 | Storey Height        | 1 – detached                                                                                                                   |
|                                                                                                                                                                                                 | Roof                 | Natural slate with close mitred hips. Concrete ridge tiles. Timber fascia's and soffits.                                       |
|                                                                                                                                                                                                 | Chimneys             | n/a                                                                                                                            |
|                                                                                                                                                                                                 | Walls                | Wet dash render in                                                                                                             |