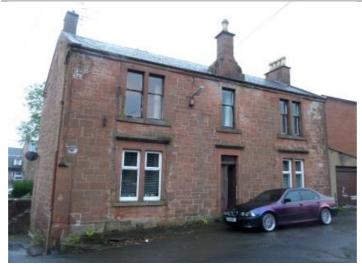

A score of below 3 is considered to be of low priority. Between 4 and 6 is medium priority and 7 to 9 is high priority.

| 1 Barskimming Road Residential                                                                                                                                                                  |                      | Ground – occupied<br>First – occupied                                                                                          |
|-------------------------------------------------------------------------------------------------------------------------------------------------------------------------------------------------|----------------------|--------------------------------------------------------------------------------------------------------------------------------|
|                                                                                                                                                                                                 | Restrictions         | Surveyed from<br>Barskimming Road<br>only.                                                                                     |
|                                                                                                                                                                                                 | Structural Issues    | None apparent.                                                                                                                 |
|                                                                                                                                                                                                 | Storey Height Roof   | 2 – end terrace. Pitched natural slate                                                                                         |
|                                                                                                                                                                                                 |                      | with straight skews. Small section of lead flat roof at ridge. Cast iron roof light. Lead skew flashings and chimney flashing. |
|                                                                                                                                                                                                 | Chimneys             | Red brick chimney to r.h.s with stone top section with 3no.                                                                    |
| Recommendations:                                                                                                                                                                                | Walls                | terracotta pots.<br>Red ashlar                                                                                                 |
| <ul> <li>Minor slate repairs</li> <li>Refurbish cast iron roof light</li> <li>Refurbish CI rainwater goods</li> <li>Replace uPVC lower section of downpipe with CI to match existing</li> </ul> | vvalis               | sandstone. Masonry requires pointing below cill line. 3no. ornate cast iron air grilles                                        |
| Repoint stonework below cill line                                                                                                                                                               | Windows              | uPVC                                                                                                                           |
| -1                                                                                                                                                                                              | Doors                | n/a                                                                                                                            |
|                                                                                                                                                                                                 | External<br>Pipework | Cast iron wall head gutter. Cast iron downpipe with ornate hopper. Lower section is uPVC. Cast iron vent stack.                |
|                                                                                                                                                                                                 | Priority<br>Score    | (0+2+2) 4                                                                                                                      |
| 1a Barskimming Road Former Exchange / The Groomery                                                                                                                                              |                      | Occupied                                                                                                                       |
|                                                                                                                                                                                                 | Restrictions         | Surveyed on all elevations.                                                                                                    |
|                                                                                                                                                                                                 | Structural Issues    | None apparent.                                                                                                                 |
|                                                                                                                                                                                                 | Storey Height        | 1 – detached                                                                                                                   |
|                                                                                                                                                                                                 | Roof                 | Natural slate with close mitred hips. Concrete ridge tiles. Timber fascia's and soffits.                                       |
|                                                                                                                                                                                                 | Chimneys             | n/a                                                                                                                            |
|                                                                                                                                                                                                 | Walls                | Wet dash render in                                                                                                             |