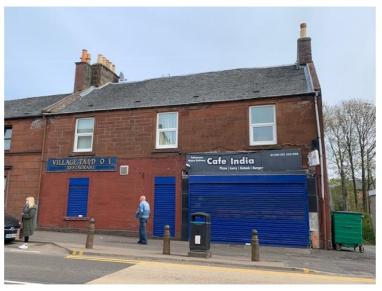

n & any recommended remedial repairs
- Reslate roof and dormer
- Replace leadwork
- Replace ridge with wood core lead roll
- Replace mortar skews
- Replace dormer timbers
- Re-render chimney
- Replace windows, including dormer
- Refurbish door
- Repaint shopfront
- Install new timber fascia and signage
- New hanging sign
- Replace uPVC rainwater goods with CI

(0+2+2)4



#### **Historic Images**



4-6 Kilmarnock Road Café India / Village Tandoori / Residential

Café India – occupied Village Tandoori –

vacant First floor occupied

Restrictions Surveyed from

Kilmarnock Road only.

Structural Issues Deviating ridge

line.

Storey Height Roof

2 – end terraced. Natural slate with

zinc ridge and clips. uPVC roof vents. Part lead skews / part mortar.

Chimneys 1no. stone

chimney to l.h.s



Carry out minor slate repairs

Replace mortar skeews

Carry out structural inspection & any recommended remedial repairs

Remove paint from masonry

Replace uPVC windows (including gound left)

• Remove external security shutters

Install internal security shutters

Install new storm door

Install new shopfrot

Install new full length timber fascia and signage

New hanging signs (x2)

Replace uPVC gutter with CI

 Replace uPVC section of downpipe with CI and refurbish remaining CI downpipe

| with 5no. pots.  1no. brick/render chimney to r.h.s with 4no. pots                       |
|------------------------------------------------------------------------------------------|
| Red sandstone. Masonry painted around vacant shop.                                       |
| uPVC