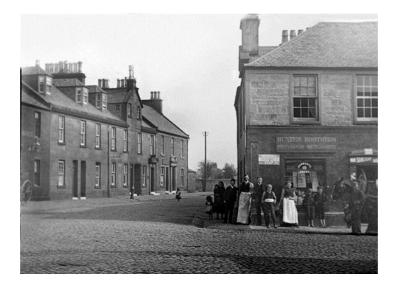

sonry / ideally remove paint
- Replace windows
- Remove roller shutter
- Install storm doors
- New fascia signage

Restrictions Surveyed from Earl Grey Street

only.

Structural Issues Storey Height Roof None apparent 2 – mid terrace. Pitched roof. Gable dormer plus 1no. hipped dormer. Natural slate with lead

ridge. Lead
chimney / dormer /
parapet flashings.
Parapet gutters
blocked. Plastic
dormer apron
flashings.

Chimneys Red sandstone

stack on party wall to l.h.s. 9no. ornate pots -1no.

heavily

damaged/taped

up.

1no. stack on wall head dormer with

1no. pot.

Walls Painted masonry –

requires repainting.
2no. ornate air grilles – over painted.

Pend access to

rear.

Windows uPVC.
Doors Modern glazed

timber door. No storm doors.

External n/a

Pipework

Priority Score (0+2+1) 3



#### **Historic Image**

## **15 Earl Grey Street** CARS Office / Residential



- Carry out minor slate repairs
- Replace dormer flashings with lead
- Carry out minor stone repairs
- Replace modern grille
- Replace windows
- Replace door
- Refurbish CI rainwater goods
- Replace uPVC section of downpipe with CI

|                       | Ground – occupied    |
|-----------------------|----------------------|
|                       | First – occupied     |
|                       | Second - uncertain   |
| Restrictions          | Surveyed from        |
|                       | Earl Grey Street     |
|                       | only.                |
| Structural Issues     | None apparent.       |
| Storey Height         | 2 – mid terrace.     |
| Roof                  | Pitched roof with