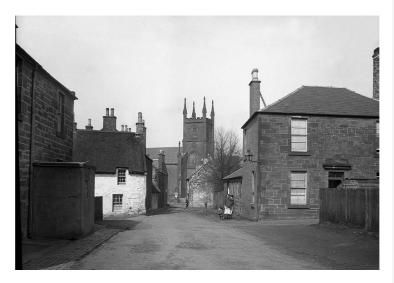

|
|                                 |                                                                                                                                                                                                                                                                                     |

- Replace windows
- Replace door and fanlight Replace uPVC gutters with CI
- Install 2no. new CI downpipes.
- Replace ironwork to shoe scraper

|          | Fanlight boarded  |
|----------|-------------------|
|          | over.             |
| External | uPVC gutter to    |
| Pipework | main elevation.   |
|          | Gutter missing on |
|          | gable.            |

**Priority Score** (0+2+2) 4







| 8- 10 Cowgate Residential / Grove Cottage |                   | Occupied                                                                        |
|-------------------------------------------|-------------------|---------------------------------------------------------------------------------|
|                                           | Restrictions      | Surveyed from Cowgate only.                                                     |
|                                           | Structural Issues | None apparent.                                                                  |
|                                           | Storey Height     | 2 – detached if one property.                                                   |
|                                           | Roof