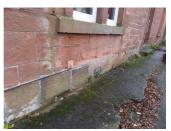

Walls Red

sandstone rubble with ashlar window and door surround. Chamfered, corbelled

mannereu, c

corner

Masonry has some signs of erosion, particularly at ground I.h.s. Some pick pointing required. The render has some cement mortar pointing/patch repairs. Significant stone repairs and repointing required on gable. 3no. cast iron