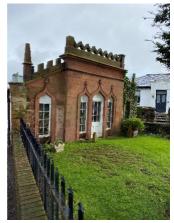

on entrance gablet. Repointing required around entrance. Some damage due to hard pointing. Modern air grilles/ eroded cast iron air grilles.

Windows

Modern timber to Fellowship / Dunlop Halls. Georgian wire glass in stone surrounds to main hall. Window grilles with ferrous fixings into stone. Soffits and fascia

Doors

on rear extension require painting. Panelled main doors – good condition Cast iron

External **Pipework** 

downpipes/ uPVC gutters to main hall. Cast iron/uPVC at entrance. uPVC downpipe to side of main hall. Overgrown cast iron gutters & downpipes on

1990's extension.

Need refurbishment. Damage to cast iron downpipe at rear door. uPVC gutter/cast iron gutter to rear entrance/kitchen.

**Priority Score** 

(0+3+1)4

# **25 Mansefield Road** Residential (Springfield)







# **Recommendations:**

- Carry out minor slate repairs
- Refurbish roof lights
- Carry out stone repairs / repointing to gable
- Replace modern grilles
- Replace windows
- Refurbish door
- Repoint stonework to Summer House
- Refurbish windows and door to Summer House.

| Summer House<br>Category B<br>Listed | Occupied                               |
|--------------------------------------|----------------------------------------|
| Restrictions                         | Survey restricted due to driveway      |
| Structural Issues                    | None apparent                          |
| Storey Height                        | 2 – detached.                          |
| Roof                                 | Pitched roof with                      |
|