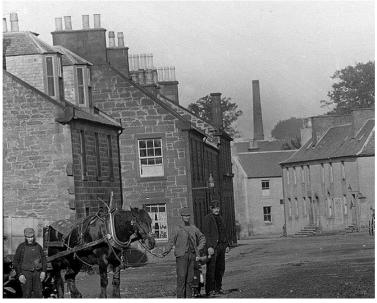

|
| Shopfronts           | uPVC shopfront/<br>timber fascia to<br>r.h.s.                                                                                                                                          |
| External<br>Pipework | uPVC gutter<br>(blocked). Cast<br>iron downpipe (last<br>section is uPVC) -                                                                                                            |

refurbishment.

Needs

- Carry out minor slate repairs
- Carry out stone repairs to gable and below windows, repoint full gable and below windows
- **Priority Score**

(0+2+2)4

- Replace modern airbricks
- Replace windows
- Replace door
- Replace shopfront
- New fascia signage
- New hanging signs (2no.)





1 High Street Ground – occupied





- Carry out slate repairs
- Allow for installing chimney flashings
- Remove cementitious render, repoint and re-render with a lime based product
- Replace modern vents
- Repaint timber fascias
- Replace windows
- Replace door
- Replace uPVC rainwater goods with CI

|                   | First – occupied    |
|-------------------|---------------------|
| Restrictions      | Surveyed from       |
|                   | High                |
|                   | Street/Kilmarnock   |
|                   | Road only.          |
| Structural Issues | None apparent       |
| Storey Height     | 2 – end terrace.    |
| Roof              | Natural slate with  |
| Nooi              | zinc ridge and      |
|                   | clips. Some loose   |
|