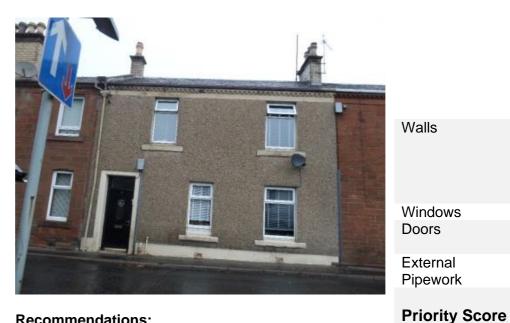

A score of below 3 is considered to be of low priority. Between 4 and 6 is medium priority and 7 to 9 is high priority.

| 1 Barskimming Road Residential                                                                                                                                                                  |                      | Ground – occupied<br>First – occupied                                                                                          |
|-------------------------------------------------------------------------------------------------------------------------------------------------------------------------------------------------|----------------------|--------------------------------------------------------------------------------------------------------------------------------|
|                                                                                                                                                                                                 | Restrictions         | Surveyed from<br>Barskimming Road<br>only.                                                                                     |
|                                                                                                                                                                                                 | Structural Issues    | None apparent.                                                                                                                 |
|                                                                                                                                                                                                 | Storey Height Roof   | 2 – end terrace. Pitched natural slate                                                                                         |
|                                                                                                                                                                                                 |                      | with straight skews. Small section of lead flat roof at ridge. Cast iron roof light. Lead skew flashings and chimney flashing. |
|                                                                                                                                                                                                 | Chimneys             | Red brick chimney to r.h.s with stone top section with 3no.                                                                    |
| Recommendations:                                                                                                                                                                                | Walls                | terracotta pots.<br>Red ashlar                                                                                                 |
| <ul> <li>Minor slate repairs</li> <li>Refurbish cast iron roof light</li> <li>Refurbish CI rainwater goods</li> <li>Replace uPVC lower section of downpipe with CI to match existing</li> </ul> | vvalis               | sandstone. Masonry requires pointing below cill line. 3no. ornate cast iron air grilles                                        |
| Repoint stonework below cill line                                                                                                                                                               | Windows              | uPVC                                                                                                                           |
| -1                                                                                                                                                                                              | Doors                | n/a                                                                                                                            |
|                                                                                                                                                                                                 | External<br>Pipework | Cast iron wall head gutter. Cast iron downpipe with ornate hopper. Lower section is uPVC. Cast iron vent stack.                |
|                                                                                                                                                                                                 | Priority<br>Score    | (0+2+2) 4                                                                                                                      |
| 1a Barskimming Road Former Exchange / The Groomery                                                                                                                                              |                      | Occupied                                                                                                                       |
|                                                                                                                                                                                                 | Restrictions         | Surveyed on all elevations.                                                                                                    |
|                                                                                                                                                                                                 | Structural Issues    | None apparent.                                                                                                                 |
|                                                                                                                                                                                                 | Storey Height        | 1 – detached                                                                                                                   |
|                                                                                                                                                                                                 | Roof                 | Natural slate with close mitred hips. Concrete ridge tiles. Timber fascia's and soffits.                                       |
|                                                                                                                                                                                                 | Chimneys             | n/a                                                                                                                            |
|                                                                                                                                                                                                 | Walls                | Wet dash render in                                                                                                             |

good condition
Windows uPVC.
Doors Modern painted blank.
External uPVC gutter and Pipework downpipes.

Priority Score (0+1+1) 2