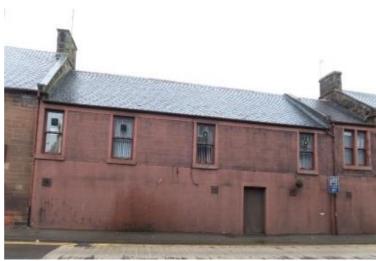

### 7 Barskimming Road

Diamond Concrete Drilling Company

| Restrictions         | Surveyed from<br>Barskimming Road<br>only                           |
|----------------------|---------------------------------------------------------------------|
| Structural Issues    | None apparent                                                       |
| Storey Height        | 2                                                                   |
| Roof                 | Not visible. Presumed natural slate.                                |
| Chimneys             | n/a                                                                 |
| Walls                | Red sandstone rubble. Cementitious pointing.                        |
| Windows              | Modern timber casements – a number of windows are blocked up.       |
| Doors                | Vertically lined timber sliding door. Two blocked up door openings. |
| External<br>Pipework | uPVC downpipes.<br>uPVC gutters<br>(partially missing)              |

Priority (0+1+2) 3 Score

### **Recommendations:**

- Carry out significant slate repairs (assumed)
- Repoint stonework
- Paint existing windows
- Replace uPVC gutters and downpipes with CI