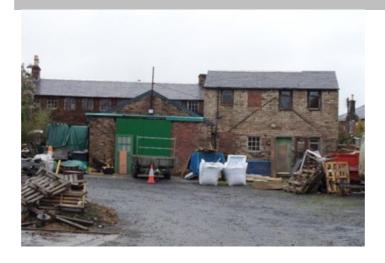

Storey Height     | 1                                                                                                                 |
| Roof              | Predominantly profiled metal sheets. Natural slate with zinc ridge and clips to the rear. Possible asbestos roof? |





- Make minor slate repairs to rear extension
- Replace windows
- Refurbish existing CI rainwater goods
- Install new CI rainwater goods

### Chimneys Walls

Red brick. No pots. Original building red sandstone rubble. Later extensions in red brick with stone cills and quoins, and

buff brick.

Windows

Combination of timber casements and uPVC. A number of blocked up openings.

Not visible.

External Pipework

Doors

Cast iron to the rear. None to the front.

### **Priority** Score

(0+1+2)3

### 17 Barskimming Road



| Restrictions      | Surveyed from fence<br>line on Barskimming<br>Road only. |
|-------------------|----------------------------------------------------------|
| Structural Issues | Movement cracks to top right hand corner.                |
| Storey Height     | 2                                                        |
| Roof              | Natural slate with zinc ridge and clips.                 |

None visible

Walls Buff brick / red brick Windows Predominantly

modern casement. 1no. 9 paned casement Ply door blank

Doors External uPVC

**Priority** Score

**Pipework** 

Chimneys

(0+1+2) 3



- Carry out structural inspection & any recommended remedial repairs
- Carry out minor slate repairs
- Repoint brickwork
- Replace windows
- Replace door
- Replace uPVC rainwater goods with CI