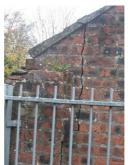

|



**Priority Score** 

Vacant – partially





### **Recommendations:**

- Carry out structural appraisal and remedial work, including likely rot repairs to roof timbers
- Reinstate roof glazing
- Carry out extensive slate repairs and install new wood cored lead ridge
- Install CI rainwater goods
- Repoint all masonry
- Install new door (assumed)

| 1 Castle Street Nance Tinnocks Ale House (Part of Museum) | Category B<br>Listed | Occupied                                                     |
|-----------------------------------------------------------|----------------------|--------------------------------------------------------------|
| · · · · · · · · · · · · · · · · · · ·                     | Restrictions         | Surveyed from Castle Street only.                            |
|