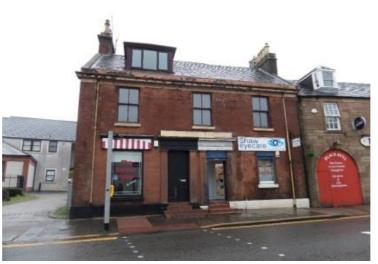

### 7 Barskimming Road

Diamond Concrete Drilling Company

| Restrictions         | Surveyed from<br>Barskimming Road<br>only                           |
|----------------------|---------------------------------------------------------------------|
| Structural Issues    | None apparent                                                       |
| Storey Height        | 2                                                                   |
| Roof                 | Not visible. Presumed natural slate.                                |
| Chimneys             | n/a                                                                 |
| Walls                | Red sandstone rubble. Cementitious pointing.                        |
| Windows              | Modern timber casements – a number of windows are blocked up.       |
| Doors                | Vertically lined timber sliding door. Two blocked up door openings. |
| External<br>Pipework | uPVC downpipes.<br>uPVC gutters<br>(partially missing)              |

Priority (0+1+2) 3 Score

### **Recommendations:**

- Carry out significant slate repairs (assumed)
- Repoint stonework
- Paint existing windows
- Replace uPVC gutters and downpipes with CI