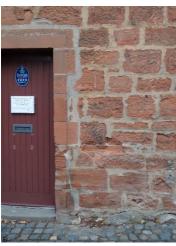

|               | Second - unclear                                                                                              |
|---------------|---------------------------------------------------------------------------------------------------------------|
| Restrictions  | Surveyed from                                                                                                 |
|               | Burnside Road only.                                                                                           |
| Structural    | Cracked cill to bottom                                                                                        |
| Issues        | I.h. window.                                                                                                  |
| Storey Height | 2 – mid terrace.                                                                                              |
| Roof          | Natural slate mansard roof with 2no. gabled dormers. Natural slate. Ridge not visible. Lead dormer flashings. |
|               | Mortar skews.                                                                                                 |
| Rooflight /   | 2no. gable dormers.                                                                                           |
| Dormers       | Timber and windows to                                                                                         |
|               | dormer in poor                                                                                                |
|               | condition. Modern                                                                                             |
|               | rooflight.                                                                                                    |
| Chimneys      | Red brick chimney to                                                                                          |
|               | r.h.s. with 4no.                                                                                              |
| <b>147</b> II | terracotta pots.                                                                                              |
| Walls         | Red squared sandstone rubble.                                                                                 |
|               | Masonry has heavy                                                                                             |
|               | staining, damp, moss                                                                                          |
|               | and vegetation and                                                                                            |
|               | open joints below                                                                                             |
|               | damaged gutter. Stone                                                                                         |
|               | repairs and pointing                                                                                          |
|               | required below                                                                                                |
|               | chimney. 3no. ornate                                                                                          |
|               | cast iron air grilles.                                                                                        |
| Windows       | 2x2 timber sash & case windows with horns to ground and first floor level. Need repaired and refurbished.     |
| Doors         | Modern timber door with fanlight.                                                                             |
| External      | Cast iron half round                                                                                          |
| Pipework      | gutter. Damaged uPVC downpipe.                                                                                |
|               |                                                                                                               |