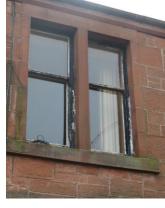

|               | Second - unclear                                                                                              |
|---------------|---------------------------------------------------------------------------------------------------------------|
| Restrictions  | Surveyed from                                                                                                 |
|               | Burnside Road only.                                                                                           |
| Structural    | Cracked cill to bottom                                                                                        |
| Issues        | I.h. window.                                                                                                  |
| Storey Height | 2 – mid terrace.                                                                                              |
| Roof          | Natural slate mansard roof with 2no. gabled dormers. Natural slate. Ridge not visible. Lead dormer flashings. |
|               | Mortar skews.                                                                                                 |
| Rooflight /   | 2no. gable dormers.                                                                                           |
| Dormers       | Timber and windows to                                                                                         |
|               | dormer in poor                                                                                                |
|               | condition. Modern                                                                                             |
|               | rooflight.                                                                                                    |
| Chimneys      | Red brick chimney to                                                                                          |
|               | r.h.s. with 4no.                                                                                              |
| <b>147</b> II | terracotta pots.                                                                                              |
| Walls         | Red squared sandstone rubble.                                                                                 |
|               | Masonry has heavy                                                                                             |
|               | staining, damp, moss                                                                                          |
|               | and vegetation and                                                                                            |
|               | open joints below                                                                                             |
|               | damaged gutter. Stone                                                                                         |
|               | repairs and pointing                                                                                          |
|               | required below                                                                                                |
|               | chimney. 3no. ornate                                                                                          |
|               | cast iron air grilles.                                                                                        |
| Windows       | 2x2 timber sash & case windows with horns to ground and first floor level. Need repaired and refurbished.     |
| Doors         | Modern timber door with fanlight.                                                                             |
| External      | Cast iron half round                                                                                          |
| Pipework      | gutter. Damaged uPVC downpipe.                                                                                |
|               |                                                                                                               |