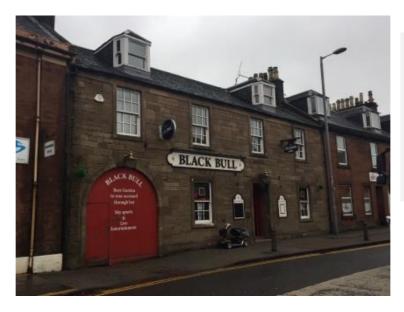

| Structural Issues | None apparent                                                                                                                        |
|                                     | Storey Height     | 2 – mid terrace.                                                                                                                     |
|                                     | Roof              | Pitched roof with straight skews. 2no. hipped dormers. Natural slate with zinc ridge and clips. Mortar skews. Lead dormer flashings. |
|                                     | Chimneys          | Sandstone stack with 8no. pots on                                                                                                    |

party wall to l.h.s



- Carry out minor slate repairs
- Replace mortar skews
- Replace first floor and dormer windows
- Refurbish timber sash and case windows
- Refurbish storm doors
- Refurbish CI rainwater goods
- New hanging sign

|                      | and also to 1.11.5.                                                                                                                                |
|----------------------|----------------------------------------------------------------------------------------------------------------------------------------------------|
| Walls                | Squared blonde sandstone rubble. Masonry appears in reasonable condition. Some damp staining around downpipe at l.h.s. Arched pend access to rear. |
| Windows              | 6x6 timber sash & case windows with hor