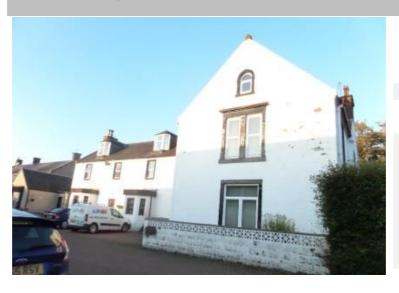

circular downpipe. Refurbish.

| Priority : | Score | (0 | +2+2) |
|------------|-------|----|-------|
|------------|-------|----|-------|

| <b>5-7 Burnside Road</b> Residential (Thonyburn)                                                                                  |                       | Ground – occupied<br>First – occupied                                                                                     |
|-----------------------------------------------------------------------------------------------------------------------------------|-----------------------|---------------------------------------------------------------------------------------------------------------------------|
|                                                                                                                                   | Restrictions          | Surveyed from Burnside Road only.                                                                                         |
|                                                                                                                                   | Structural<br>Issues  | Cracking/ damaged lintol at oriel window. Cracked cill to r.h.s of ground floor window and below ground floor window.     |
|                                                                                                                                   | Storey Height<br>Roof | 2 – end terrace.  Natural slate with zinc ridge and clips. Lead abutment flashing and chimney flashing.  Mortar skew.     |
|                                                                                                                                   | Chimneys              | Red brick chimney to r.h.s. with 2no. ornamental pots.                                                                    |
|                                                                                                                                   | Walls                 | Red sandstone. Cement mortar pointing. Timber dentil moulded cornice at wall head. 3no. ornate air grilles.               |
| Recommendations:                                                                                                                  | Windows               | 1no. 1x1 timber sash<br>& case window with<br>horns at first floor<br>level. Refurbish. All<br>other windows are<br>uPVC. |
| <ul> <li>Carry out minor slate repairs</li> <li>Replace mortar skew</li> <li>Carry out structural inspection &amp; any</li> </ul> | Doors                 | Modern timber vertically lined storm doors.                                                                               |
| recommended remedial repairs  Replace cracked cills and lintols  Repoint                                                          | External<br>Pipework  | uPVC gutters and downpipes. Gutter blocked.                                                                               |
| <ul> <li>Refurbish timber sash and case window</li> <li>Replace uPVC windows</li> <li>Replace door</li> </ul>                     | <b>Priority Score</b> | (0+1+1) 2                                                                                                                 |