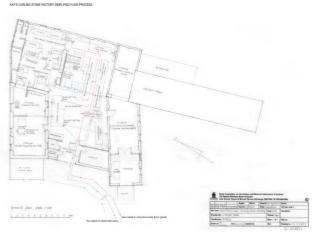

Restrictions      | Surveyed from fence<br>line on Barskimming<br>Road only. |
|-------------------|----------------------------------------------------------|
| Structural Issues | Movement cracks to top right hand corner.                |
| Storey Height     | 2                                                        |
| Roof              | Natural slate with zinc ridge and clips.                 |

None visible

Walls Buff brick / red brick Windows Predominantly

modern casement. 1no. 9 paned casement Ply door blank

Doors External uPVC

**Priority** Score

**Pipework** 

Chimneys

(0+1+2) 3



- Carry out structural inspection & any recommended remedial repairs
- Carry out minor slate repairs
- Repoint brickwork
- Replace windows
- Replace door
- Replace uPVC rainwater goods with CI





### **Historic Images**

# Residential



### **Recommendations:**

1-3 Burnside Road

- Carry out stone repairs below chimney
- Repoint below chimney
- Carry out minor slate repairs
- Replace mortar skews
- Repair and repaint timber to dormers
- Replace cracked cill
- Repair and refurbish CI gutter
- Replace uPVC downpipe with CI
- Remove vegetation and repoint masonry to r.h.s
- Repair & refurbish timber sash and case windows
- Replace dormer windows
- Replace entrance door and fanlight

|               | Second - unclear                                                                                              |
|---------------|---------------------------------------------------------------------------------------------------------------|
| Restrictions  | Surveyed from