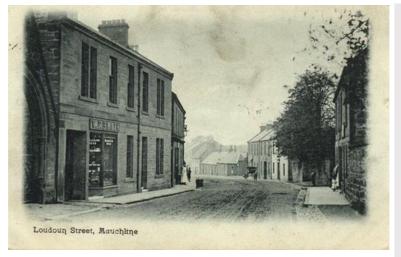

. Vegetation. Corner partially rebuilt in brick. 2no. iron air grilles.               |
|----------------------|---------------------------------------------------------------------------------------------------------------|
| Windows              | uPVC                                                                                                          |
| Doors                | Timber vertical lined access doors to l.h.s. Unusual handles to both units, possibly Art Deco.                |
| Shopfronts           | Modern timber shopfronts. External shutters to r.h.s. Oversized fascia / poor signage. Iron security grilles. |
| External<br>Pipework | Cast iron wall head<br>gutter – requires<br>refurbishment.<br>2no. uPVC<br>downpipes.                         |

Priority Score (0+2+2) 4





# **Historic Images**

# **43-51 Loudoun Street** The Co-op / Residential



# **Recommendations:**

|                   | First – about to be split into flats.                                                             |
|-------------------|---------------------------------------------------------------------------------------------------|
| Restrictions      | Surveyed from<br>Loudoun Street<br>only                                                           |
| Structural Issues | None apparent                                                                                     |
| Storey Height     | 2 – end terrace.                                                                                  |
| Roof              | Natural slate roof<br>with zinc ridges<br>and clips. Lead<br>ch