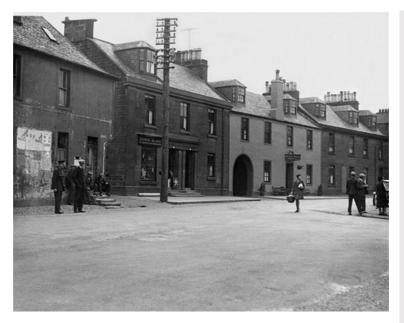

|
| Windows              | window to r.h.s. 3no. modern timber sash & case with horns at first floor level. uPVC in dormer.                                                            |
| Doors                | Timber storm doors to l.h.s. Door to r.h.s. obscured by roller shutter.                                                                                     |
| Shopfronts           | Timber shopfront to I.h.s with dentil moulded fascia. uPVC to r.h.s with external security shutter. Tiled steps with original iron boot scrape on top step. |
| External<br>Pipework | 2no. cast iron<br>downpipes – both<br>require<br>refurbishment.                                                                                             |

Priority Score (0+2+2) 4



### **Historic Image**

2 Earl Grey Street / 1-3 Loudoun Street Pharmacy / Residential



| Category B<br>Listed                  | Ground – occupied First – occupied                                                                                                              |
|---------------------------------------|-------------------------------------------------------------------------------------------------------------------------------------------------|
| Restrictions                          | Surveyed from<br>Earl Grey<br>Street/Loudoun<br>Street only.                                                                                    |
| Structural Issues                     | None apparent