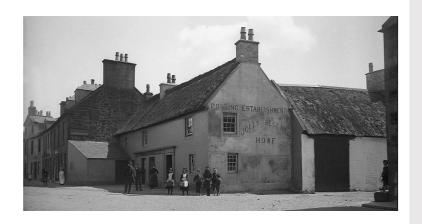

Chimneys Rendered

chimney on corner with 1 pot. Stone chimney to Cowgate I.h.s with 1 pot. Central stone chimney on Cowgate with 3

pots.

Walls Painted render to

Loudoun Street.
Painted masonry
to Cowgate.
Areas of damp
from defective
rainwater goods.

Windows uPVC to Loudoun

Street Timber sash and

case to Cowgate. uPVC to Loudoun Street. Modern timber storm doors. Modern timber to

Cowgate.

External Cast iron gutters
Pipework and downpipes

Priority Score (2+3+3) 8

Doors

- Remove cement render, repoint, re-render with limebased material, carrying out stone repairs where necessary.
- Remove paint from masonry.
- Replace windows
- Replace doors
- Refurbish CI rainwater goods, replacing uPVC.
- Add new downpipe to Cowgate elevation
- Replace signage.







**Historic Images** 















# 23/23a-25 Loudoun Street

Blu Design / Residential



| Recommendations | R | ec | or | nn | nen | da | tic | ns: |
|-----------------|---|----|----|----|-----|----|-----|-----|
|-----------------|---|----|----|----|-----|----|-----|-----|

- Carry out minor slate repairs
- Replace mortar skews
- Repair / repaint dormer timbers
- Paint render
- Replace modern grilles
- Replace uPVC windows
- Refurbish dormer timber sash and case windows
- Remove external roller shutters
- Replace shop fronts
- Install full length timber fascia and signage
- New hanging signs (x2)
- Install internal security grilles
- Replace uPVC rainwater goods with CI

|                      | Second – uncertain