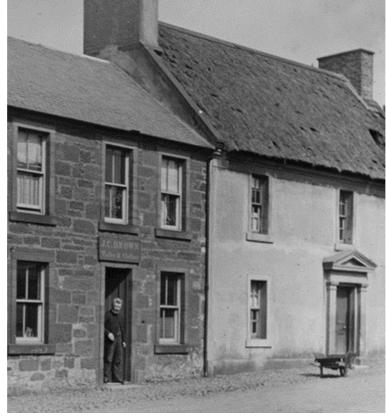

Storey Height        | 2 – end terrace                         |

Storey Height 2 – end terrace

Roof
Slate with zinc
ridges and straps.
Lead chimney
flashings. Mortar
skews. Modern inline roof lights.
Chimneys
Brick chimney to
I.h.s with 4no. pots.
Rendered chimney

to r.h.s. No pots.

Walls Painted smooth render to High Street. Dry dash render to gable.

Windows uPVC

Doors Modern timber panelled door
External Cast iron cutter.
Pipework uPVC downpipe.

Priority Score (2+3+2) 7





**Recommendations:** 

- Check chimney stability
- Carry out minor slate repairs
- Replace flashings and skews
- Remove cementitious render, repoint and re-render with a lime based product
- Remove paint from window and door surrounds
- Replace windows
- Replace door
- Replace uPVC rainwater goods with CI





**Historic Images** 

# 5 High Street Armour Veterinary Group



Modern building. No recommendations.

|              | Ground – occupied |
|--------------|-------------------|
|              | First – occupied  |
| Restrictions | Surveyed from     |
|              | High Street only. |
| <u> </u>     |                   |

Structural Issues None Storey Height 1.5 -Roof Slate Zinc

None apparent
1.5 – end terrace.
Slate – modern.
Zinc ridge and
clips. Lead
abutment flashing
and dormer
flashings.

Chimneys n/a Walls No

No structural issues apparent. Wet dash render with precast concrete cills. Chamfered corner

detail.

Windows Modern timber

casements.

Doors

Modern timber storm doors
Cast iron half

External Pipework

round gutters with 3no. circular cast iron downpipes. Modern in goo