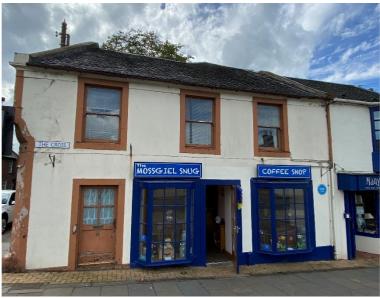

| Ground – occupied First - occupies                  |
|---------------------------------------------|-------------------|-----------------------------------------------------|
|                                             | Restrictions      | Surveyed from The Cross only                        |
|                                             | Structural Issues | None apparent                                       |
|                                             | Storey Height     | 2 – corner terrace.                                 |
|                                             | Roof              | Slate roof with zinc ridge and clips. Mortar skews. |
|                                             | Chimneys          | n/a                                                 |



- · Carry out minor slate repairs
- Replace mortar skews
- Repaint render
- Refurbish timber sash and case windows
- Replace door to flat
- Paint shopfront and fascia's
- Refurbish CI rainwater goods
- New hanging sign

| Walls                | Chamfered corbelled corner. Painted render – requires repainting.                                       |
|----------------------|---------------------------------------------------------------------------------------------------------|
| Windows              | 3no. timber sash<br>and case at first<br>floor level –<br>refurbishment<br>required.                    |
| Doors                | Modern glazed<br>timber door to<br>coffee shop.<br>Modern glazed<br>door to flat above.                 |
| Shopfronts           | Timber bow windows with astra