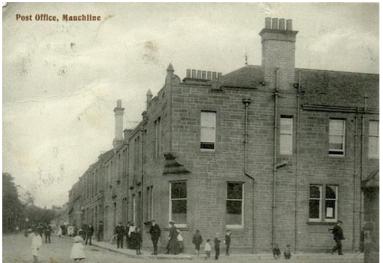

|
| Doors                | Panelled timber door with Georgian wire fanlight                                                                                                                                                                                                                                                                          |
| External<br>Pipework | Loudoun Street - Cast iron wall head gutter, 1no. and 1 shared cast iron downpipe with decorative hoppers and ears. Shared downpipe showing evidence of damage. Damaged stonework and 2 ears broken. Barskimming Road - 1no. cast iron downpipe with decorative hopper and 1no. cast iron vent stack both with decorative |

ears.

**Priority Score** 

(0+2+3)5





# **Historic Images**

| Loudon Street                   |  |
|---------------------------------|--|
| Mauchline Church and Churchyard |  |

| Restrictions      | Full access.                                                                                      |
|-------------------|---------------------------------------------------------------------------------------------------|
| Structural Issues | None apparent                                                                                     |
| Storey Height     | 1 – stand alone.                                                                                  |
| Roof              | Natural slate with lead ridge and clips. Lead skews and flashing.                                 |
| Chimneys          | n/a