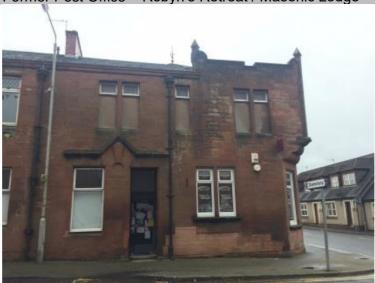

|               | Second - unclear                                                                                              |
|---------------|---------------------------------------------------------------------------------------------------------------|
| Restrictions  | Surveyed from                                                                                                 |
|               | Burnside Road only.                                                                                           |
| Structural    | Cracked cill to bottom                                                                                        |
| Issues        | I.h. window.                                                                                                  |
| Storey Height | 2 – mid terrace.                                                                                              |
| Roof          | Natural slate mansard roof with 2no. gabled dormers. Natural slate. Ridge not visible. Lead dormer flashings. |
|               | Mortar skews.                                                                                                 |
| Rooflight /   | 2no. gable dormers.                                                                                           |
| Dormers       | Timber and windows to                                                                                         |
|               | dormer in poor                                                                                                |
|               | condition. Modern                                                                                             |
|               | rooflight.                                                                                                    |
| Chimneys      | Red brick chimney to                                                                                          |
|               | r.h.s. with 4no.                                                                                              |
| <b>147</b> II | terracotta pots.                                                                                              |
| Walls         | Red squared sandstone rubble.                                                                                 |
|               | Masonry has heavy                                                                                             |
|               | staining, damp, moss                                                                                          |
|               | and vegetation and                                                                                            |
|               | open joints below                                                                                             |
|               | damaged gutter. Stone                                                                                         |
|               | repairs and pointing                                                                                          |
|               | required below                                                                                                |
|               | chimney. 3no. ornate                                                                                          |
|               | cast iron air grilles.                                                                                        |
| Windows       | 2x2 timber sash & case windows with horns to ground and first floor level. Need repaired and refurbished.     |
| Doors         | Modern timber door with fanlight.                                                                             |
| External      | Cast iron half round                                                                                          |
| Pipework      | gutter. Damaged uPVC downpipe.                                                                                |
|               |                                                                                                               |

Ground – occupied First – occupied

Priority Score (0+2+2) 4