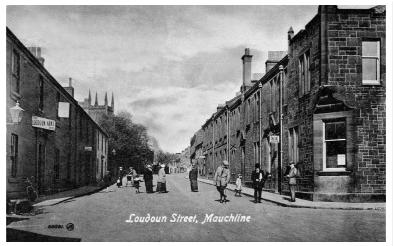

|
| Doors                | Panelled timber door with Georgian wire fanlight                                                                                                                                                                                                                                                                          |
| External<br>Pipework | Loudoun Street - Cast iron wall head gutter, 1no. and 1 shared cast iron downpipe with decorative hoppers and ears. Shared downpipe showing evidence of damage. Damaged stonework and 2 ears broken. Barskimming Road - 1no. cast iron downpipe with decorative hopper and 1no. cast iron vent stack both with decorative |

ears.

**Priority Score** 

(0+2+3)5





# **Historic Images**

| Loudon Street                   |  |
|---------------------------------|--|
| Mauchline Church and Churchyard |  |

| Restrictions      | Full access.                                                                                      |
|-------------------|---------------------------------------------------------------------------------------------------|
| Structural Issues | None apparent                                                                                     |
| Storey Height     | 1 – stand alone.                                                                                  |
| Roof              | Natural slate with lead ridge and clips. Lead skews and flashing.                                 |
| Chimneys          | n/a