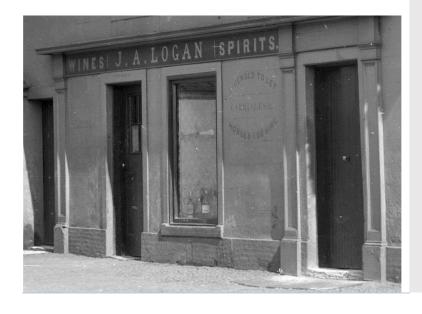

s.

Chimneys Rendered

chimney on corner with 1 pot. Stone chimney to Cowgate I.h.s with 1 pot. Central stone chimney on Cowgate with 3

pots.

Walls Painted render to

Loudoun Street.
Painted masonry
to Cowgate.
Areas of damp
from defective
rainwater goods.

Windows uPVC to Loudoun

Street Timber sash and

case to Cowgate. uPVC to Loudoun Street. Modern timber storm doors. Modern timber to

Cowgate.

External Cast iron gutters
Pipework and downpipes

Priority Score (2+3+3) 8

Doors

- Remove cement render, repoint, re-render with limebased material, carrying out stone repairs where necessary.
- Remove paint from masonry.
- Replace windows
- Replace doors
- Refurbish CI rainwater goods, replacing uPVC.
- Add new downpipe to Cowgate elevation
- Replace signage.







**Historic Images** 















# 23/23a-25 Loudoun Street

Blu Design / Residential



| Recommendations | R | ec | or | nn | nen | da | tic | ns: |
|-----------------|---|----|----|----|-----|----|-----|-----|
|-----------------|---|----|----|----|-----|----|-----|-----|

- Carry out minor slate repairs
- Replace mortar skews
- Repair / repaint dormer timbers
- Paint render
- Replace modern grilles
- Replace uPVC windows
- Refurbish dormer timber sash and case windows
- Remove external roller shutters
- Replace shop fronts
- Install full length timber fascia and signage
- New hanging signs (x2)
- Install internal security grilles
- Replace uPVC rainwater goods with CI

|                      | Second – uncertain