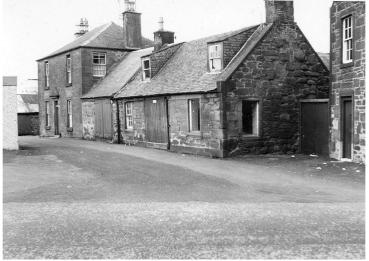

|
|                                 |                                                                                                                                                                                                                                                                                     |

- Replace windows
- Replace door and fanlight Replace uPVC gutters with CI
- Install 2no. new CI downpipes.
- Replace ironwork to shoe scraper

|          | Fanlight boarded  |
|----------|-------------------|
|          | over.             |
| External | uPVC gutter to    |
| Pipework | main elevation.   |
|          | Gutter missing on |
|          | gable.            |

**Priority Score** (0+2+2) 4







| 8- 10 Cowgate Residential / Grove Cottage |                   | Occupied                                                                        |
|-------------------------------------------|-------------------|---------------------------------------------------------------------------------|
|                                           | Restrictions      | Surveyed from Cowgate only.                                                     |
|                                           | Structural Issues | None apparent.                                                                  |
|                                           | Storey Height     | 2 – detached if one property.                                                   |
|                                           | Roof