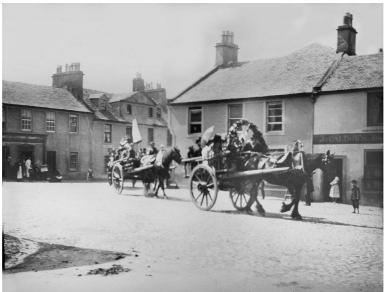

|

- Repaint render
- Refurbish timber sash and case windows
- Replace timber casement
- Replace door to flat
- Paint shopfront, bow window and timber fascia's
- Refurbish CI rainwater goods
- Install new CI downpipe with new below ground connection
- Install internal security shutter
- New hanging sign

| Doors                | Modern glazed<br>door to gift shop.<br>Panelled timber<br>door to Flat 3a. |
|----------------------|----------------------------------------------------------------------------|
| Shopfronts           | Timber shopfront with fascia. Recessed doorway. External security shutter. |
| External<br>Pipework | uPVC gutter. uPVC downpipe discharging into gutter of adjoining property.  |

# Priority Score (0+2+1) 3





# **Historic Images**