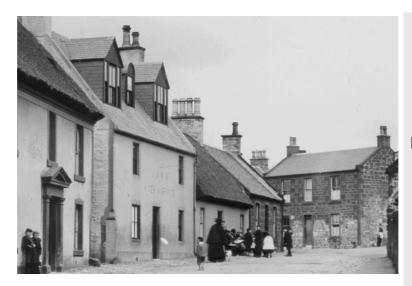

Structural Issues None apparent Storey Height 2- semi-detached. Natural slate with Roof zinc ridge and clips. Leaded skews and chimney flashing. Chimneys 2no.masonry gable stacks, no pots to Burngrange Lane. 1no. masonry wall head stack with 1no. pot to High Street. Walls Painted masonry to street frontages. Squared red sandstone rubble to visible internal faces. Ashlar door and window surrounds. Heavy cement mortar pointing where masonry visible. Paint flaking. Windows 10no. uPVC Doors 2no. uPVC doors, main door with fanlight. External Burngrange Lane uPVC half round Pipework gutter and castiron downpipe with uPVC connection Refurb. High Street - Cast iron half round gutters, 1no. cast iron downpipe and 3no. cast iron vent

Priority Score (0+2+2) 4

stacks (1no. with

uPVC top section).



#### **Historic Image**

#### Occupied 19 High Street The Workshop Restrictions Surveyed from High Street only. Structural Issues None apparent. 1 – semi-detached. Storey Height Roof Natural slate with zinc ridge and clips. Lead abutment flashing. Zinc hip flashing. Chimneys Walls Painted masonry and painted brick porch and extension. Masonry in good condition. Windows 2no. uPVC Doors Modern painted **Recommendations:** door blank. Ironmongery not of Carry out minor slate repairs note. Replace windows External Cast iron half Replace door Pipework round gutter to Refurbish CI rainwater goods main building. uPVC gutters and Replace uPVC rainwater goods with CI downpipes to porch extension. (0+1+1) 2**Priority Score** 23 High Street Occupied Residential Restrictions Surveyed from High Stree