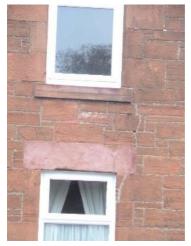

|               | Second - unclear                                                                                              |
|---------------|---------------------------------------------------------------------------------------------------------------|
| Restrictions  | Surveyed from                                                                                                 |
|               | Burnside Road only.                                                                                           |
| Structural    | Cracked cill to bottom                                                                                        |
| Issues        | I.h. window.                                                                                                  |
| Storey Height | 2 – mid terrace.                                                                                              |
| Roof          | Natural slate mansard roof with 2no. gabled dormers. Natural slate. Ridge not visible. Lead dormer flashings. |
|               | Mortar skews.                                                                                                 |
| Rooflight /   | 2no. gable dormers.                                                                                           |
| Dormers       | Timber and windows to                                                                                         |
|               | dormer in poor                                                                                                |
|               | condition. Modern                                                                                             |
|               | rooflight.                                                                                                    |
| Chimneys      | Red brick chimney to                                                                                          |
|               | r.h.s. with 4no.                                                                                              |
| <b>147</b> II | terracotta pots.                                                                                              |
| Walls         | Red squared sandstone rubble.                                                                                 |
|               | Masonry has heavy                                                                                             |
|               | staining, damp, moss                                                                                          |
|               | and vegetation and                                                                                            |
|               | open joints below                                                                                             |
|               | damaged gutter. Stone                                                                                         |
|               | repairs and pointing                                                                                          |
|               | required below                                                                                                |
|               | chimney. 3no. ornate                                                                                          |
|               | cast iron air grilles.                                                                                        |
| Windows       | 2x2 timber sash & case windows with horns to ground and first floor level. Need repaired and refurbished.     |
| Doors         | Modern timber door with fanlight.                                                                             |
| External      | Cast iron half round                                                                                          |
| Pipework      | gutter. Damaged uPVC downpipe.                                                                                |
|               |                                                                                                               |

Walls Red

sandstone rubble with ashlar window and door surround. Chamfered, corbelled

mannereu, c

corner

Masonry has some signs of erosion, particularly at ground I.h.s. Some pick pointing required. The render has some cement mortar pointing/patch repairs. Significant stone repairs and repointing required on gable. 3no. cast iron