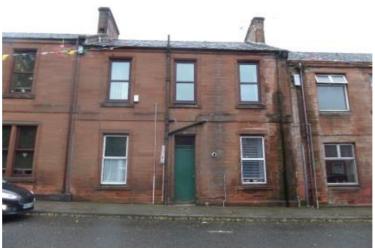

A score of below 3 is considered to be of low priority. Between 4 and 6 is medium priority and 7 to 9 is high priority.

| 1 Barskimming Road Residential                                                                                                                                                                  |                      | Ground – occupied<br>First – occupied                                                                                          |
|-------------------------------------------------------------------------------------------------------------------------------------------------------------------------------------------------|----------------------|--------------------------------------------------------------------------------------------------------------------------------|
|                                                                                                                                                                                                 | Restrictions         | Surveyed from<br>Barskimming Road<br>only.                                                                                     |
|                                                                                                                                                                                                 | Structural Issues    | None apparent.                                                                                                                 |
|                                                                                                                                                                                                 | Storey Height Roof   | 2 – end terrace. Pitched natural slate                                                                                         |
|                                                                                                                                                                                                 |                      | with straight skews. Small section of lead flat roof at ridge. Cast iron roof light. Lead skew flashings and chimney flashing. |
|                                                                                                                                                                                                 | Chimneys             | Red brick chimney to r.h.s with stone top section with 3no.                                                                    |
| Recommendations:                                                                                                                                                                                | Walls                | terracotta pots.<br>Red ashlar                                                                                                 |
| <ul> <li>Minor slate repairs</li> <li>Refurbish cast iron roof light</li> <li>Refurbish CI rainwater goods</li> <li>Replace uPVC lower section of downpipe with CI to match existing</li> </ul> | vvalis               | sandstone. Masonry requires pointing below cill line. 3no. ornate cast iron air grilles                                        |
| Repoint stonework below cill line                                                                                                                                                               | Windows              | uPVC                                                                                                                           |
| -1                                                                                                                                                                                              | Doors                | n/a                                                                                                                            |
|                                                                                                                                                                                                 | External<br>Pipework | Cast iron wall head gutter. Cast iron downpipe with ornate hopper. Lower section is uPVC. Cast iron vent stack.                |
|                                                                                                                                                                                                 | Priority<br>Score    | (0+2+2) 4                                                                                                                      |
| 1a Barskimming Road Former Exchange / The Groomery                                                                                                                                              |                      | Occupied                                                                                                                       |
|                                                                                                                                                                                                 | Restrictions         | Surveyed on all elevations.                                                                                                    |
|                                                                                                                                                                                                 | Structural Issues    | None apparent.                                                                                                                 |
|                                                                                                                                                                                                 | Storey Height        | 1 – detached                                                                                                                   |
|                                                                                                                                                                                                 | Roof                 | Natural slate with close mitred hips. Concrete ridge tiles. Timber fascia's and soffits.                                       |
|                                                                                                                                                                                                 | Chimneys             | n/a                                                                                                                            |
|                                                                                                                                                                                                 | Walls                | Wet dash render in                                                                                                             |

good condition
Windows uPVC.
Doors Modern painted blank.
External uPVC gutter and Pipework downpipes.

Priority Score (0+1+1) 2

### **Recommendations:**

- Minor slate repairs
- Refurbish windows
- Replace door
- Replace uPVC gutters and downpipes with CI