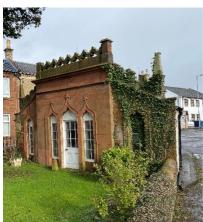

entrance gablet. Repointing required around entrance. Some damage due to hard pointing. Modern air grilles/ eroded cast iron air grilles.

Windows

Modern timber to Fellowship / Dunlop Halls. Georgian wire glass in stone surrounds to main hall. Window grilles with ferrous fixings into stone. Soffits and fascia

Doors

on rear extension require painting. Panelled main doors – good condition Cast iron

External **Pipework** 

downpipes/ uPVC gutters to main hall. Cast iron/uPVC at entrance. uPVC downpipe to side of main hall. Overgrown cast iron gutters & downpipes on

1990's extension.

Need refurbishment. Damage to cast iron downpipe at rear door. uPVC gutter/cast iron gutter to rear entrance/kitchen.

**Priority Score** 

(0+3+1)4

# **25 Mansefield Road** Residential (Springfield)







# **Recommendations:**

- Carry out minor slate repairs
- Refurbish roof lights
- Carry out stone repairs / repointing to gable
- Replace modern grilles
- Replace windows
- Refurbish door
- Repoint stonework to Summer House
- Refurbish windows and door to Summer House.

| Summer House<br>Category B<br>Listed | Occupied                               |
|--------------------------------------|----------------------------------------|
| Restrictions                         | Survey restricted due to driveway      |
| Structural Issues                    | None apparent                          |
| Storey Height                        | 2 – detached.                          |
| Roof                                 | Pitched roof with                      |
|