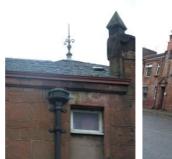

|               | Second - unclear                                                                                              |
|---------------|---------------------------------------------------------------------------------------------------------------|
| Restrictions  | Surveyed from                                                                                                 |
|               | Burnside Road only.                                                                                           |
| Structural    | Cracked cill to bottom                                                                                        |
| Issues        | I.h. window.                                                                                                  |
| Storey Height | 2 – mid terrace.                                                                                              |
| Roof          | Natural slate mansard roof with 2no. gabled dormers. Natural slate. Ridge not visible. Lead dormer flashings. |
|               | Mortar skews.                                                                                                 |
| Rooflight /   | 2no. gable dormers.                                                                                           |
| Dormers       | Timber and windows to                                                                                         |
|               | dormer in poor                                                                                                |
|               | condition. Modern                                                                                             |
|               | rooflight.                                                                                                    |
| Chimneys      | Red brick chimney to                                                                                          |
|               | r.h.s. with 4no.                                                                                              |
| <b>147</b> II | terracotta pots.                                                                                              |
| Walls         | Red squared sandstone rubble.                                                                                 |
|               | Masonry has heavy                                                                                             |
|               | staining, damp, moss                                                                                          |
|               | and vegetation and                                                                                            |
|               | open joints below                                                                                             |
|               | damaged gutter. Stone                                                                                         |
|               | repairs and pointing                                                                                          |
|               | required below                                                                                                |
|               | chimney. 3no. ornate                                                                                          |
|               | cast iron air grilles.                                                                                        |
| Windows       | 2x2 timber sash & case windows with horns to ground and first floor level. Need repaired and refurbished.     |
| Doors         | Modern timber door with fanlight.                                                                             |
| External      | Cast iron half round                                                                                          |
| Pipework      | gutter. Damaged uPVC downpipe.                                                                                |
|               |                                                                                                               |