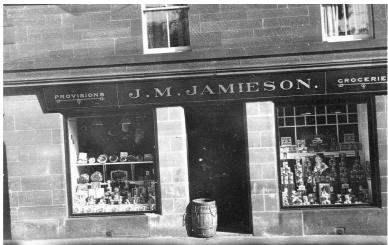

nging sign (1no.)
- Replace escape door
- Refurbish CI rainwater goods

|                      | and at downpipe.<br>ATM.                                                             |
|----------------------|--------------------------------------------------------------------------------------|
| Windows              | uPVC at first floor                                                                  |
| Doors                | Bi-fold aluminium<br>entrance door.<br>Painted blank<br>escape door.                 |
| Shopfronts           | External security shutters. Timber shopfronts and fascia. Bi-folding aluminium doors |
| External<br>Pipework | Cast iron wall head gutter and downpipe.                                             |

# Priority Score (0+2+1) 3



# **Historic Images**





# **53-55 Loudoun Street** Residential (The Old Printers)



- Carry out minor slate repairs
- Replace modern grille

|                   | Occupied                                                                     |
|-------------------|------------------------------------------------------------------------------|
| Restrictions      | Surveyed from<br>Loudoun Street<br>only                                      |
| Structural Issues | None apparent                                                                |
| Storey Height     | 2 – mid terrace.                                                             |
| Roof              | Natural slate with zinc ridge and clips. Lead skew flashings.                |
| Chimneys          | n/a