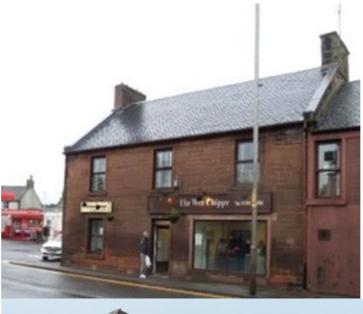

### **9-13 Barskimming Road** Andrew Kay & Co.

| Restrictions      | Surveyed from fence<br>line on Barskimming<br>Road only                                                           |
|-------------------|-------------------------------------------------------------------------------------------------------------------|
| Structural Issues | None apparent                                                                                                     |
| Storey Height     | 1                                                                                                                 |
| Roof              | Predominantly profiled metal sheets. Natural slate with zinc ridge and clips to the rear. Possible asbestos roof? |

### Chimneys Walls

Red brick. No pots. Original building red sandstone rubble. Later extensions in red brick with stone cills and quoins, and

buff brick.

Windows

Combination of timber casements and uPVC. A number of blocked up openings.