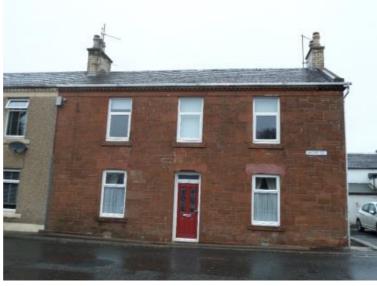

|               | Second - unclear                                                                                              |
|---------------|---------------------------------------------------------------------------------------------------------------|
| Restrictions  | Surveyed from                                                                                                 |
|               | Burnside Road only.                                                                                           |
| Structural    | Cracked cill to bottom                                                                                        |
| Issues        | I.h. window.                                                                                                  |
| Storey Height | 2 – mid terrace.                                                                                              |
| Roof          | Natural slate mansard roof with 2no. gabled dormers. Natural slate. Ridge not visible. Lead dormer flashings. |
|               | Mortar skews.                                                                                                 |
| Rooflight /   | 2no. gable dormers.                                                                                           |
| Dormers       | Timber and windows to                                                                                         |
|               | dormer in poor                                                                                                |
|               | condition. Modern                                                                                             |
|               | rooflight.                                                                                                    |
| Chimneys      | Red brick chimney to                                                                                          |
|               | r.h.s. with 4no.                                                                                              |
| <b>147</b> II | terracotta pots.                                                                                              |
| Walls         | Red squared sandstone rubble.                                                                                 |
|               | Masonry has heavy                                                                                             |
|               | staining, damp, moss                                                                                          |
|               | and vegetation and                                                                                            |
|               | open joints below                                                                                             |
|               | damaged gutter. Stone                                                                                         |
|               | repairs and pointing                                                                                          |
|               | required below                                                                                                |
|               | chimney. 3no. ornate                                                                                          |
|               | cast iron air grilles.                                                                                        |
| Windows       | 2x2 timber sash & case windows with horns to ground and first floor level. Need repaired and refurbished.     |
| Doors         | Modern timber door with fanlight.                                                                             |
| External      | Cast iron half round                                                                                          |
| Pipework      | gutter. Damaged uPVC downpipe.                                                                                |
|               |                                                                                                               |

Ground – occupied First – occupied

Priority Score (0+2+2) 4