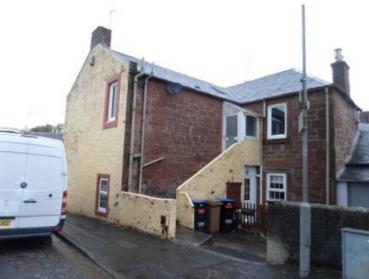

### **9-13 Barskimming Road** Andrew Kay & Co.

| Restrictions      | Surveyed from fence<br>line on Barskimming<br>Road only                                                           |
|-------------------|-------------------------------------------------------------------------------------------------------------------|
| Structural Issues | None apparent                                                                                                     |
| Storey Height     | 1                                                                                                                 |
| Roof              | Predominantly profiled metal sheets. Natural slate with zinc ridge and clips to the rear. Possible asbestos roof? |

### Chimneys Walls

Red brick. No pots. Original building red sandstone rubble. Later extensions in red brick with stone cills and quoins, and

buff brick.

Windows

Combination of timber casements and uPVC. A number of blocked up openings.