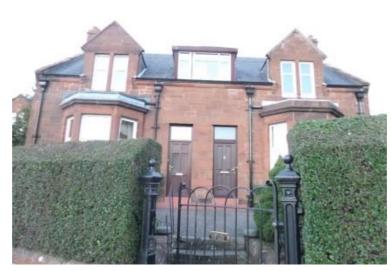

### 4-6 Burnside Road

Residential

Restrictions
Surveyed from
Burnside Road only.
Structural Issues
None apparent.

Storey Height
Roof

None apparent.

2 – detached.

Pitched roof with straight skews.

Natural slate with zinc ridge and clips.

Mortar skews and lead chimney flashings.

Ground – occupied

Chimneys Re

Red ashlar sandstone stack to r.h.s. with 4no. ornamental pots. Stone wall head stack with 1no. ornamental pot. Red brick stack to l.h.s – no pots. Red squared

Walls Red

sandstone rubble with ashlar window and door surround. Chamfered, corbelled

mannereu, c

corner

Masonry has some signs of erosion, particularly at ground I.h.s. Some pick pointing required. The render has some cement mortar pointing/patch repairs. Significant stone repairs and repointing required on gable. 3no. cast iron

air grilles.

Windows uPVC at ground level.

1x1 timber sash and case windows with horns at first floor level. Refurbishment

required.

Doors No. 4 -Timber storm

doors with leaded

fanlight.

No.6 – Timber storm doors evident but

unused.

External Cast iron half round Pipework gutter and cast-iron

### **Recommendations:**

- · Carry out minor slate repairs
- Replace mortar skews
- Refurbish CI rainwater goods
- Carry out stone repairs and repoint below windows and full gable elevation
- Replace ground floor uPVC windows
- Refurbish 2no. sets storm doors

circular downpipe. Refurbish.

| Priority : | Score | (0 | +2+2) |
|------------|-------|----|-------|
|------------|-------|----|-------|

| <b>5-7 Burnside Road</b> Residential (Thonyburn)                                                                                  |                       | Ground – occupied<br>First – occupied                                                                                     |
|-----------------------------------------------------------------------------------------------------------------------------------|-----------------------|---------------------------------------------------------------------------------------------------------------------------|
|                                                                                                                                   | Restrictions          | Surveyed from Burnside Road only.                                                                                         |
|                                                                                                                                   | Structural<br>Issues  | Cracking/ damaged lintol at oriel window. Cracked cill to r.h.s of ground floor window and below ground floor window.     |
|                                                                                                                                   | Storey Height<br>Roof | 2 – end terrace.  Natural slate with zinc ridge and clips. Lead abutment flashing and chimney flashing.  Mortar skew.     |
|                                                                                                                                   | Chimneys              | Red brick chimney to r.h.s. with 2no. ornamental pots.                                                                    |
|                                                                                                                                   | Walls                 | Red sandstone. Cement mortar pointing. Timber dentil moulded cornice at wall head. 3no. ornate air grilles.               |
| Recommendations:                                                                                                                  | Windows               | 1no. 1x1 timber sash<br>& case window with<br>horns at first floor<br>level. Refurbish. All<br>other windows are<br>uPVC. |
| <ul> <li>Carry out minor slate repairs</li> <li>Replace mortar skew</li> <li>Carry out structural inspection &amp; any</li> </ul> | Doors                 | Modern timber vertically lined storm doors.                                                                               |
| recommended remedial repairs  Replace cracked cills and lintols  Repoint                                                          | External<br>Pipework  | uPVC gutters and downpipes. Gutter blocked.                                                                               |
| <ul> <li>Refurbish timber sash and case window</li> <li>Replace uPVC windows</li> <li>Replace door</li> </ul>                     | <b>Priority Score</b> | (0+1+1) 2                                                                                                                 |