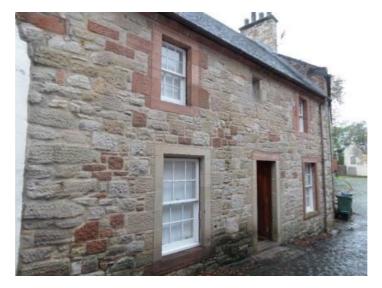

A score of below 3 is considered to be of low priority. Between 4 and 6 is medium priority and 7 to 9 is high priority.

| 1 Barskimming Road Residential                                                                                                                                                                  |                      | Ground – occupied<br>First – occupied                                                                                          |
|-------------------------------------------------------------------------------------------------------------------------------------------------------------------------------------------------|----------------------|--------------------------------------------------------------------------------------------------------------------------------|
|                                                                                                                                                                                                 | Restrictions         | Surveyed from<br>Barskimming Road<br>only.                                                                                     |
|                                                                                                                                                                                                 | Structural Issues    | None apparent.                                                                                                                 |
|                                                                                                                                                                                                 | Storey Height Roof   | 2 – end terrace. Pitched natural slate                                                                                         |
|                                                                                                                                                                                                 |                      | with straight skews. Small section of lead flat roof at ridge. Cast iron roof light. Lead skew flashings and chimney flashing. |
|                                                                                                                                                                                                 | Chimneys             | Red brick chimney to r.h.s with stone top section with 3no.                                                                    |
| Recommendations:                                                                                                                                                                                | Walls                | terracotta pots.<br>Red ashlar                                                                                                 |
| <ul> <li>Minor slate repairs</li> <li>Refurbish cast iron roof light</li> <li>Refurbish CI rainwater goods</li> <li>Replace uPVC lower section of downpipe with CI to match existing</li> </ul> | vvalis               | sandstone. Masonry requires pointing below cill line. 3no. ornate cast iron air grilles                                        |
| Repoint stonework below cill line                                                                                                                                                               | Windows              | uPVC                                                                                                                           |
| -1                                                                                                                                                                                              | Doors                | n/a                                                                                                                            |
|                                                                                                                                                                                                 | External<br>Pipework | Cast iron wall head gutter. Cast iron downpipe with ornate hopper. Lower section is uPVC. Cast iron vent stack.                |
|                                                                                                                                                                                                 | Priority<br>Score    | (0+2+2) 4                                                                                                                      |
| 1a Barskimming Road Former Exchange / The Groomery                                                                                                                                              |                      | Occupied                                                                                                                       |
|                                                                                                                                                                                                 | Restrictions         | Surveyed on all elevations.                                                                                                    |
|                                                                                                                                                                                                 | Structural Issues    | None apparent.                                                                                                                 |
|                                                                                                                                                                                                 | Storey Height        | 1 – detached                                                                                                                   |
|                                                                                                                                                                                                 | Roof                 | Natural slate with close mitred hips. Concrete ridge tiles. Timber fascia's and soffits.                                       |
|                                                                                                                                                                                                 | Chimneys             | n/a                                                                                                                            |
|                                                                                                                                                                                                 | Walls                | Wet dash render in                                                                                                             |