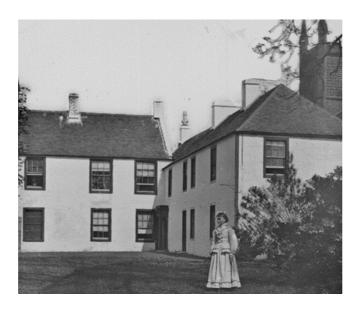

| None. None evident – structural survey carried out 2018.            |
|               | Storey Height | 2 - detached                                                        |
|               | , .           | Slate with zinc<br>ridge and straps,<br>lead skews and<br>flashings |
|               | Chimneys      | Brick chimney stacks at each                                        |





gable end. 1 pot on r.h.s, no pots on

l.h.s.

Walls Red sandstone squared rubble.

Area of white glazed brick on north elevation. Evidence of damp staining on north and east

elevations.

Windows Timber sash and

> case / timber casement

Doors Modern timber

lined door with

fanlight

Pipework

External uPVC gutters & downpipes. 1 CI

downpipe on south

elevation

Bakehouse **Priority Score**  (0+2+3) 5



#### **Historic Images**



**9-11 Loudoun Street** Sheila's / Residential



- Carry out minor slate repairs
- Replace mortar skews
- Repaint stonework
- Refurbish timber sash and case windows
- Remove external grilles
- Install internal security grilles
- Repaint shopfront and fascia
- New fascia signage
- New hanging sign
- Refurbish CI rainwater goods

| Listed               | First – vacant<br>(Dangerous<br>buildings notice to<br>first floor flat)                  |
|----------------------|-------------------------------------------------------------------------------------------|
| Restrictions         | Surveyed from<br>Loudoun Street<br>only.                                                  |
| Structural Issues    | None apparent.