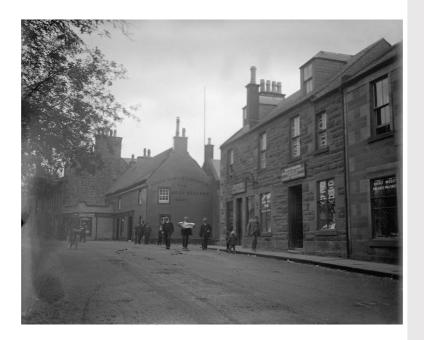

|
| Windows              | uPVC to first floor.<br>2x2 timber sash &<br>Timber 2x2 sash<br>and case in<br>dormers.                                     |
| Doors                | Modern timber to commercial property                                                                                        |
| Shopfronts           | Timber. uPVC sign to r.h.s.                                                                                                 |
| External<br>Pipework | uPVC gutter and downpipe                                                                                                    |
|                      |                                                                                                                             |

Ground – occupied

First – occupied









**27-31 Loudoun Street** Commercial / Residential

|                   | Ground – vacant<br>First – occupied                                                                                                                                                                                                              |
|-------------------|--------------------------------------------------------------------------------------------------------------------------------------------------------------------------------------------------------------------------------------------------|
| Restrictions      | Surveyed from<br>Loudoun Street<br>only