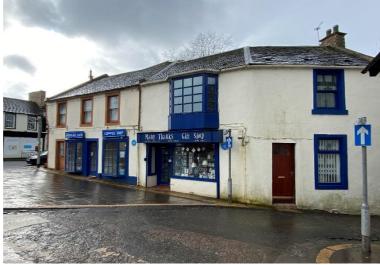

requires repainting.                                       |
|----------------------|---------------------------------------------------------------------------------------------------------|
| Windows              | 3no. timber sash<br>and case at first<br>floor level –<br>refurbishment<br>required.                    |
| Doors                | Modern glazed<br>timber door to<br>coffee shop.<br>Modern glazed<br>door to flat above.                 |
| Shopfronts           | Timber bow windows with astragals. Timber fascia's.                                                     |
| External<br>Pipework | Cast iron half<br>round gutter and<br>cast-iron<br>downpipe.<br>Requires cleaning<br>and refurbishment. |

Priority Score (0+2+1) 3

# **3-5 The Cross**Many Thanks Gift Shop / Residential



- Carry out minor slate repairs
- Replace mortar skew

|                                 | Occupied                                                                                                                              |
|---------------------------------|---------------------------------------------------------------------------------------------------------------------------------------|
| Restrictions                    | Surveyed from The Cross only.                                                                                                         |
| Structural Issues Storey Height | None apparent 2 – terraced.                                                                                                           |
| Roof                            | Natural slate with