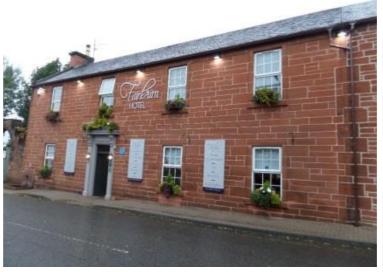

t to l.h.s. 5no. pots to r.h.s.

Walls Red ashlar sandstone.

Masonry erosion at far gutter end and at ground level. Some plastic repairs. Pick pointing required. Damp staining around shopfront. 2no. modern terracotta air bricks. Pend access to flat above.

Dormers 2 gabled dormers

with 6 over 6

timber sash & case windows. Windows

and timber

surrounds in poor condition. Slated

cheeks.

Windows 1 blind opening at

first floor level. uPVC at first floor. Timber sash & case (6x6) in dormers.

Doors 2no. sets panelled

timber storm doors.
Panelled timber
door to pend –
requires

refurbishment. uPVC shopfront. uPVC deep flow

External uPVC deep flow gutter. Shared uPVC downpipe.

Shopfronts

. .

Priority Score (2+2+2) 6



#### **Historic Image**

## **14 Loudoun Street** Fairburn Hotel



- Replace windows
- Replace door
- Replace uPVC rainwater goods with CI

|                         | Occupied                                                                                  |
|-------------------------|-------------------------------------------------------------------------------------------|
| Restrictions Structural | Surveyed from<br>Loudoun Street<br>only.<br>None apparent                                 |
| Issues                  | попс аррагент                                                                             |
| Storey Height<br>Roof   | 2 – semi detached<br>Natural slate with<br>lead ridge and<br>clips.                       |
| Chimneys                | Red brick chimney to l.h.s. with 1no. can.                                                |
| Wal