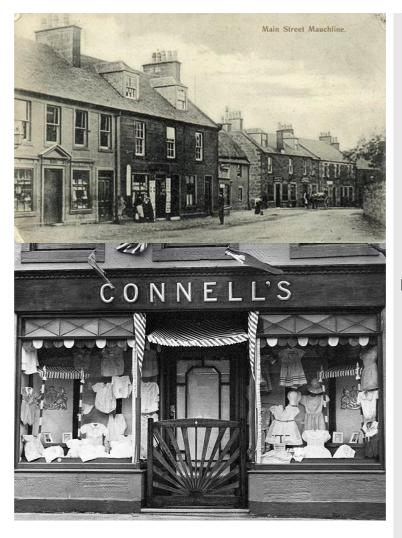

s., 1 pot. |
| Walls                | Painted ashlar. Requires repainting. Scrolled skew putts. Pend access to flats above.     |
| Windows              | 4no. timber sash and case at first floor level.                                           |
| Doors                | Glazed timber. Door to close missing.                                                     |
| Shopfronts           | Timber shopfront. External grilles. Dentil moulded cornice to timber fascia.              |
| External<br>Pipework | Cast iron half round gutter - requires repainting – connecting into                       |
|                      |                                                                                           |

Ground – vacant

Category B

shared uPVC down pipe.

#### Priority Score (2+2+3) 7



#### **Historic Images**

| 12 Loudoun Street Fairburn Hotel |                       | Occupied                                                                                |
|----------------------------------|-----------------------|-----------------------------------------------------------------------------------------|
|                                  | Restrictions          | Surveyed from<br>Loudoun Street<br>and car park<br>access road only.                    |
| Issues<br>Storey H<br>Roof       | Structural Issues     | None apparent.                                                                          |
|                                  | Storey Height<br>Roof | 2 – semi-detached.  Modern slate with lead ridge and clips. Lead covered straight skew. |
|