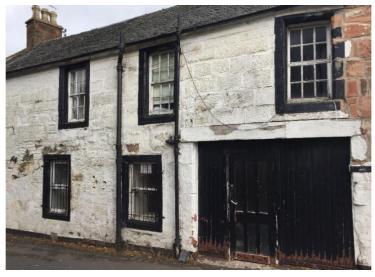

with 1no. can.                                                |
| Walls                   | Red sandstone with ashlar window surrounds and classical doorway. Loudoun Spout to l.h.s. |
| Windows                 | uPVC                                                                                      |
| Doors                   | Modern timber storm doors – painted blanks. Ironmongery not of note.                      |
| External<br>Pipework    | uPVC profiled gutter and 1no. shared uPVC downpipe.                                       |
| Priority Score          | (0+2+1) 3                                                                                 |



Historic Images







**21 Loudon Street**Poosie Nansie's Ale House

Category B Listed Ground – occupied First – unoccupied









- Remove soakers / roof vents and relocate
- Carry out minor slate repairs
- · Replace missing ridge flashing to Cowgate side
- Replace mortar skews

| Restrictions | Surveyed from<br>Loudoun Street / |
|--------------|-----------------------------------|
|              | Cowgate only.                     |

Structural Issues Deviations in roof line to rear
Storey Height 2 – end terrace

returning on to Cowgate single storey, stepping back up to 2storey on Cowgate.

Roof Slate with zinc ridge and straps.

Lead soakers / vents to Loudoun Street side. Lead skew flashings & mortar skews.

Chimneys Rendered

chimney on corner with 1 pot. Stone chimney to Cowgate I.h.s with 1 pot. Central stone chimney on Cowgate with 3

pots.

Walls Painted render to

Loudoun Street.
Painted masonry
to Cowga