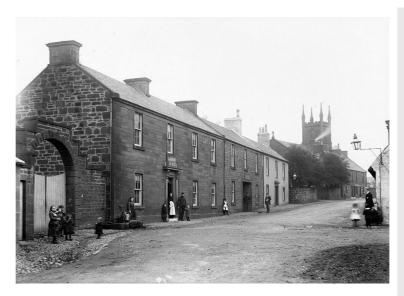

ched<br>Natural slate with<br>lead ridge and<br>clips.                       |
| Chimneys                | Red brick chimney to l.h.s. with 1no. can.                                                |
| Walls                   | Red sandstone with ashlar window surrounds and classical doorway. Loudoun Spout to l.h.s. |
| Windows                 | uPVC                                                                                      |
| Doors                   | Modern timber storm doors – painted blanks. Ironmongery not of note.                      |
| External<br>Pipework    | uPVC profiled gutter and 1no. shared uPVC downpipe.                                       |
| Priority Score          | (0+2+1) 3                                                                                 |



Historic Images







**21 Loudon Street**Poosie Nansie's Ale House

Category B Listed Ground – occupied First – unoccupied









- Remove soakers / roof vents and relocate
- Carry out minor slate repairs
- · Replace missing ridge flashing to Cowgate side
- Replace mortar skews

| Restrictions | Surveyed from<br>Loudoun Street / |
|--------------|-----------------------------------|
|              | Cowgate only.                     |

Structural Issues Deviations in roof line to rear
Storey Height 2 – end terrace

returning on to Cowgate single storey, stepping back up to 2storey on Cowgate.

Roof Slate with zinc ridge and straps.

Lead soakers / vents to Loudoun Street side. Lead skew flashings & mortar skews.

Chimneys Rendered

chimney on corner with 1 pot. Stone chimney to Cowga