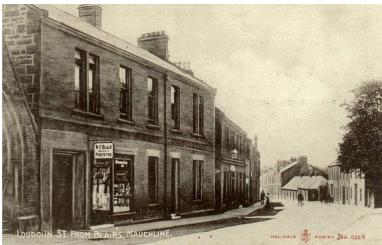

Vegetation. Corner partially rebuilt in brick. 2no. iron air grilles.               |
|----------------------|---------------------------------------------------------------------------------------------------------------|
| Windows              | uPVC                                                                                                          |
| Doors                | Timber vertical lined access doors to l.h.s. Unusual handles to both units, possibly Art Deco.                |
| Shopfronts           | Modern timber shopfronts. External shutters to r.h.s. Oversized fascia / poor signage. Iron security grilles. |
| External<br>Pipework | Cast iron wall head<br>gutter – requires<br>refurbishment.<br>2no. uPVC<br>downpipes.                         |

Priority Score (0+2+2) 4





# **Historic Images**

# **43-51 Loudoun Street** The Co-op / Residential



# **Recommendations:**

|                   | First – about to be split into flats.                                                             |
|-------------------|---------------------------------------------------------------------------------------------------|
| Restrictions      | Surveyed from<br>Loudoun Street<br>only                                                           |
| Structural Issues | None apparent                                                                                     |
| Storey Height     | 2 – end terrace.                                                                                  |
| Roof              | Natural slate roof<br>with zinc ridges<br>and clips. Lead<br>chim