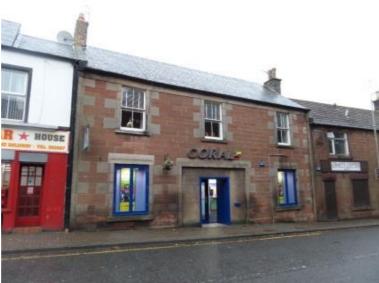

|
| Chimneys          | Brick chimney with 3no. pots to party wall on I.h.s. Stone chimney with 2no. damaged pots to r.h.s.                                                                                                                                              |
| Walls             | Red ashlar sandstone with blonde sandstone quoins. Partially rendered. 1no. dropped lintol to l.h.s. window at first floor level. Masonry in reasonable condition. Some heavy mortar repairs around downpipe connection. Some low-level staining |
|                   |                                                                                                                                                                                                                                                  |



|                      | and erosion of<br>render. 2no<br>modern louvered<br>air grilles.                         |
|----------------------|------------------------------------------------------------------------------------------|
| Windows              | uPVC                                                                                     |
| Doors                | Modern timber glazed door                                                                |
| Shopfronts           | Modern timber shopfronts. Doorway appears to have been reduced in size. Modern fascia's. |
| External<br>Pipework | uPVC gutter. Cast<br>iron downpipe<br>requires<br>refurbishment.                         |

**Priority Score** 

(0+2+2)4



- Carry out minor slate repairs
- Replace mortar skew
- Replace dama