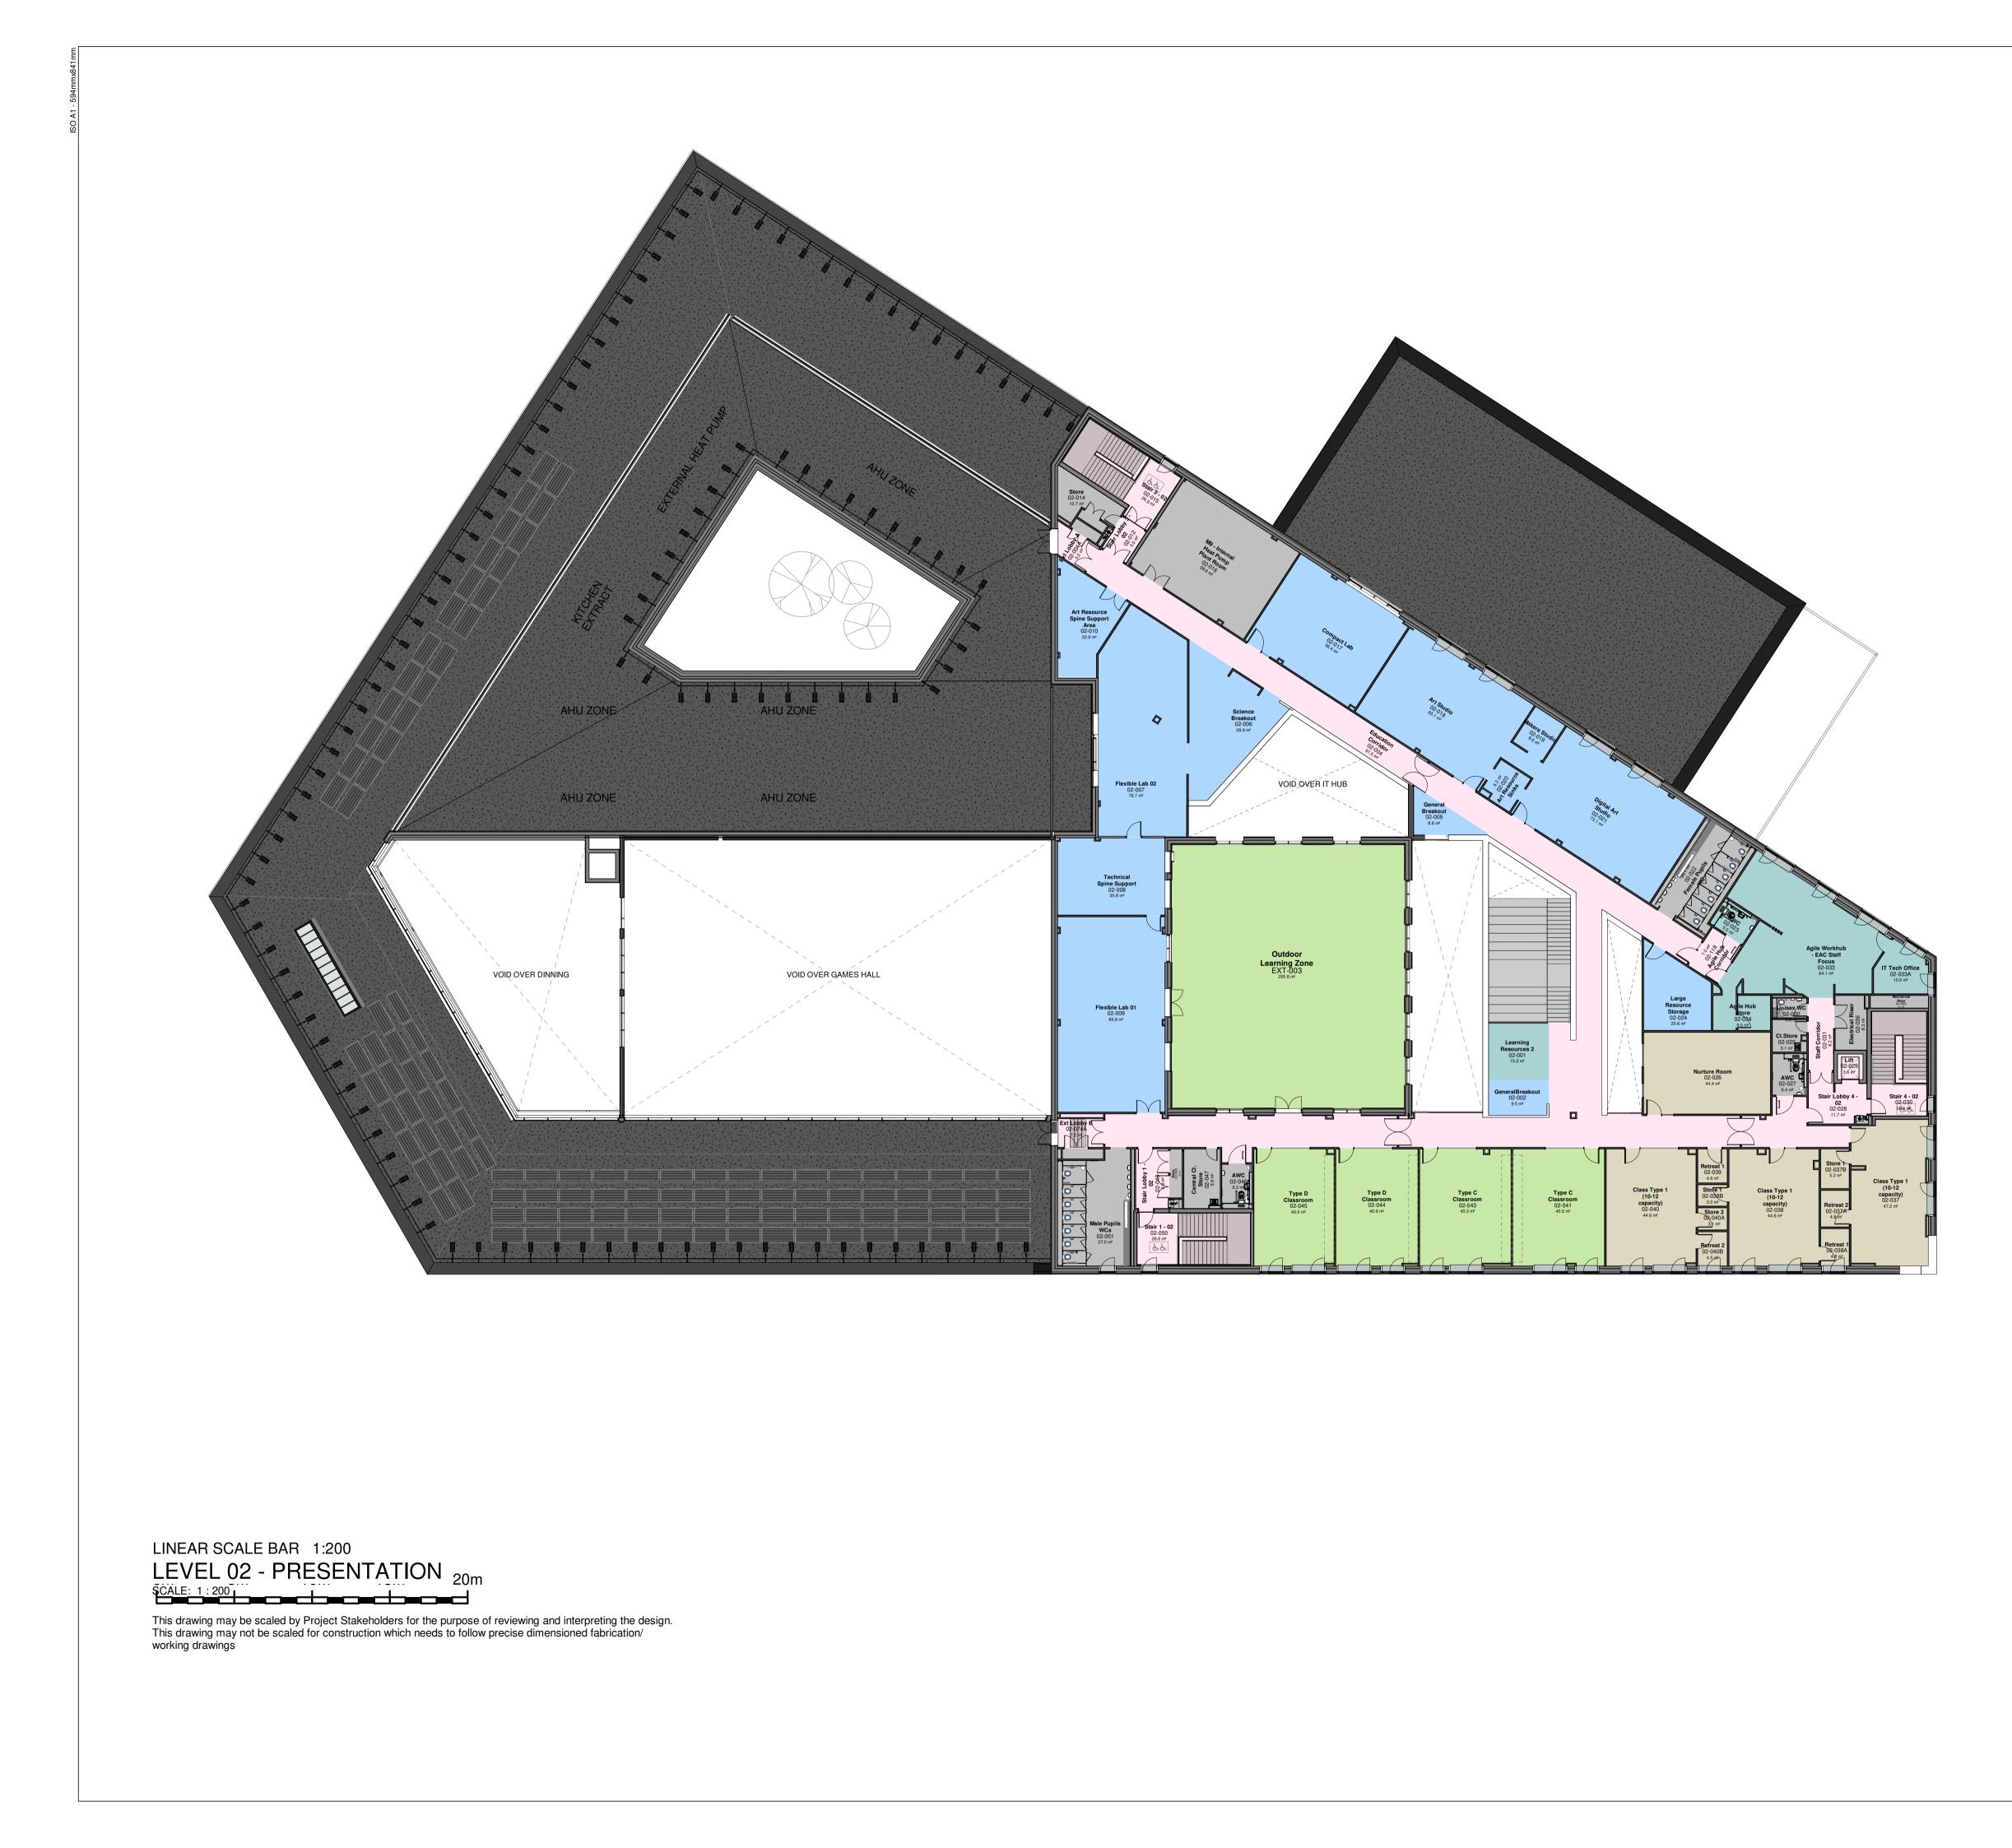

Drawing No.

| Drawn                   | Date     |  |  |  |
|-------------------------|----------|--|--|--|
| PP                      | 17/08/22 |  |  |  |
| Checked                 | Date     |  |  |  |
| JF                      | 17/08/22 |  |  |  |
| Scale                   |          |  |  |  |
| As indicated @ A1       |          |  |  |  |
| Client                  |          |  |  |  |
| EAST AYRSHIRE COUNCIL   |          |  |  |  |
|                         |          |  |  |  |
|                         |          |  |  |  |
|                         |          |  |  |  |
| Project                 |          |  |  |  |
| DOON VALLEY - CAMPUS    |          |  |  |  |
| DOON VALLET - C         | AIVIF US |  |  |  |
|                         |          |  |  |  |
|                         |          |  |  |  |
|                         |          |  |  |  |
| Drawing Title           |          |  |  |  |
| GA PLAN - LEVEL 02      |          |  |  |  |
| PRESENTATION            |          |  |  |  |
| THESENTATION            |          |  |  |  |
|                         |          |  |  |  |
|                         |          |  |  |  |
|                         |          |  |  |  |
|                         |          |  |  |  |
| Sheet Status            |          |  |  |  |
| S5 - FOR APPROVAL BY AP |          |  |  |  |
| Project No.             |          |  |  |  |
| DOON VALLEY - CAMPUS    |          |  |  |  |

## MAIN FUNCTION

- A WELCOME
- B ADMIN & SUPPORT
- CIRCULATION
- D STAFF BASE
- E1 GENERAL TEACHING
- E3 PRACTICAL TEACHING ARTS
- E3 PRACTICAL TEACHING SCIENCE
- F SLC & INCLUSION
- J INFRASTRUCTURE
- PLANT/SERVICES