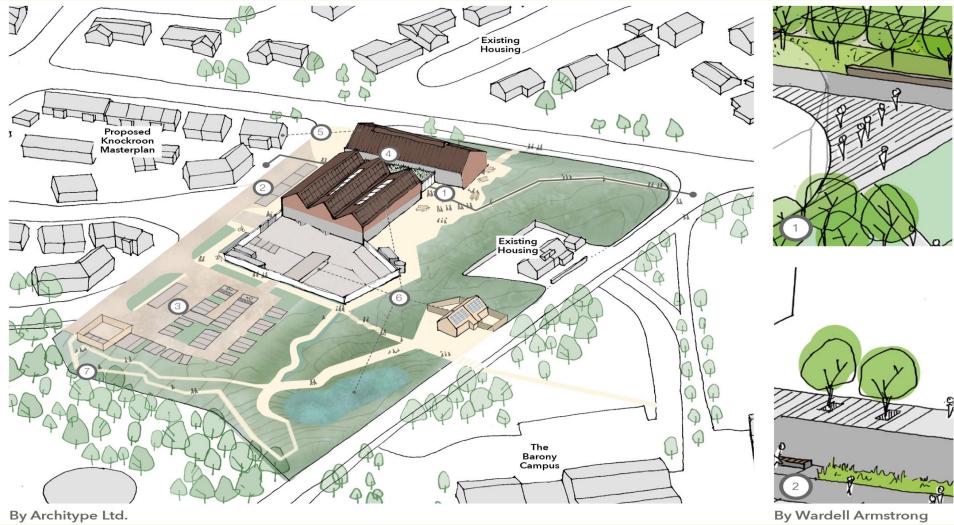

### SITE LAYOUT

- Car park with planted green spaces
- Breaking down
  form of main
  building + creates
  book end with
  the Knockroon
  Masterplan
- 5 Pitched roofs to reference the local venacular
- 6 Low enery buildings and infrastructure
- Opening the
  existing woodland
  and wider site as a
  public amenity.
  Enhancing the
  biodiversity on site

### SITE PLAN