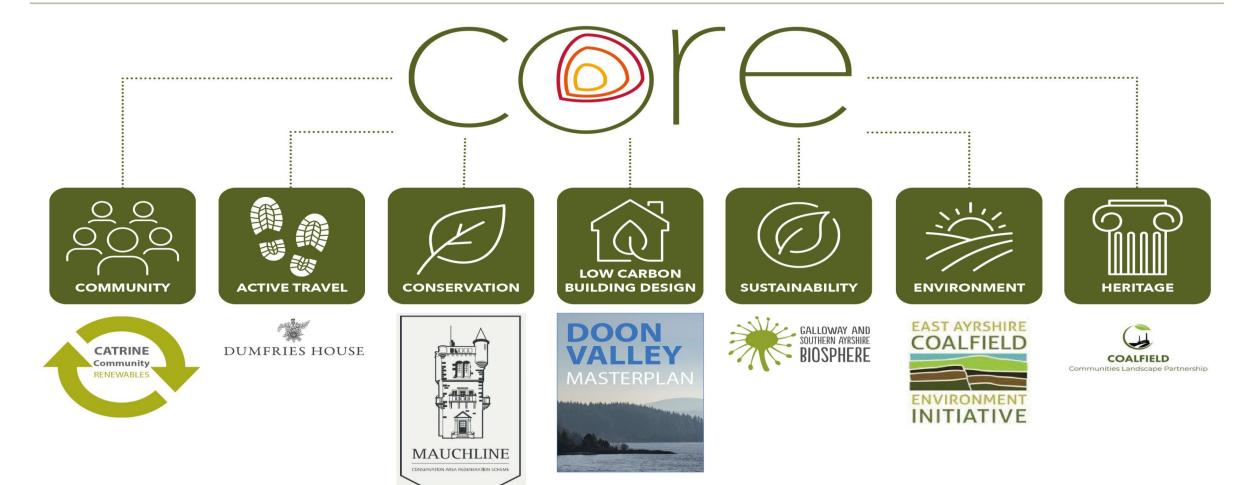

### REGENERATION THROUGH RENEWABLES

### **CoRE Vision**

The Ayrshire region will become an exemplar for transitioning to a low carbon society by repurposing the area's existing assets (industrial/natural) to create energy self-sufficient communities.

### Centre of Excellence

- Innovation Workshops
- Business office space
- Community Engagement space

### **Programme of Demonstrator Projects**

- Address the local issues with transitioning to low carbon
- Support the knowledge transfer to industry

### **Demonstrator Houses**

One for public to experience low carbon technologies and one for research.

**ACTIVE TRAVEL** 

BUSINESS SUPPORT

ENERGY ADVICE AND SUPPORT

OW CARBON
TRANSPORT